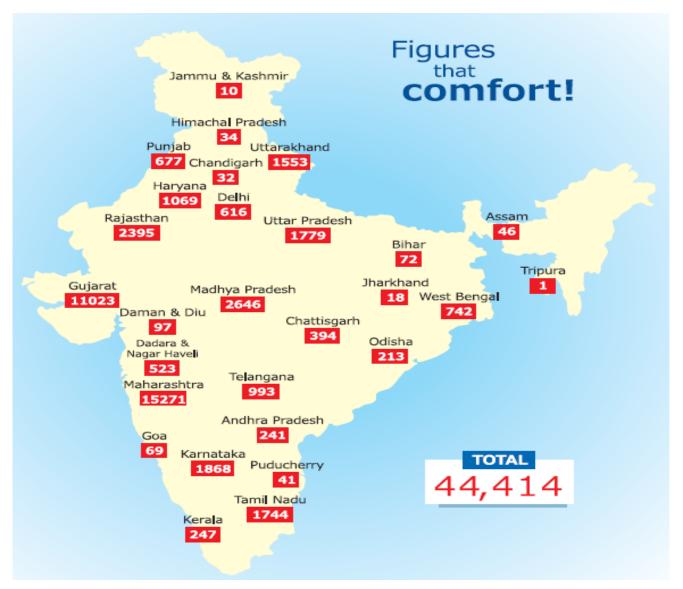

### **HDFC Customers- Beneficiaries Across the Country**

# Key Highlights- HDFC under CLSS program

Over **44000** families benefited

**25** States and **3** Union Territories covered

**76%** from EWS/LIG category

24% from MIG category

**Rs.980 Cr** subsidy credited