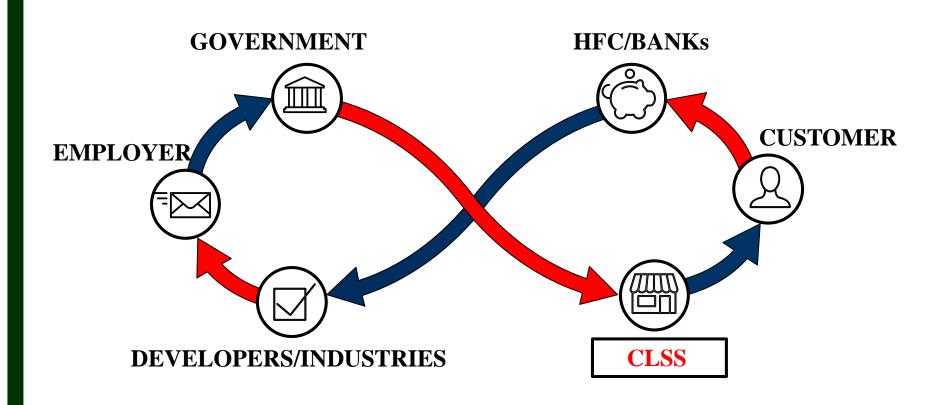

### PMAY- 3<sup>rd</sup> Anniversary Lucknow 28<sup>th</sup> July 2018

# PRADHAN MANTRI AWAS YOJANA (PMAY) CREDIT LINKED SUBSIDY SCHEME (CLSS)

OWN A HOME AND SAVE UP TO

₹ 2.67 LAKH\*









### **All-round benefits**





### **HDFC Customers- Beneficiaries Across the Country**





# Key Highlights- HDFC under CLSS program

Over **44000** families benefited

**25** States and **3** Union Territories covered

**76%** from EWS/LIG category

24% from MIG category

**Rs.980 Cr** subsidy credited

**Rs.8200 Cr** worth loans approved



# **Training Initiatives**









#### **DEVELOPERS**

Training conducted for more than 1000 developers

#### STAFF

Over 5000 channel employees and developer staff trained

#### **DIGITAL**

Online Campaign on web, Twitter & Facebook

#### **EMPLOYEES**

In-house training for all 2400+ HDFC employees

#### E-TRAINING

In-house training module created



# **Training Initiatives**











## **THANK YOU**