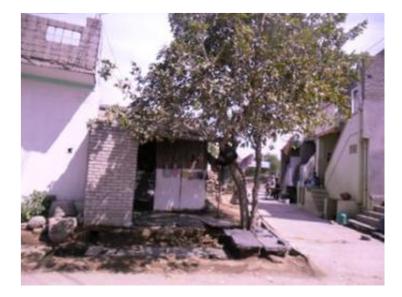

## Photographs Showing Existing Slum Conditions- Johrapuram Harijanwada - Cluster Slums