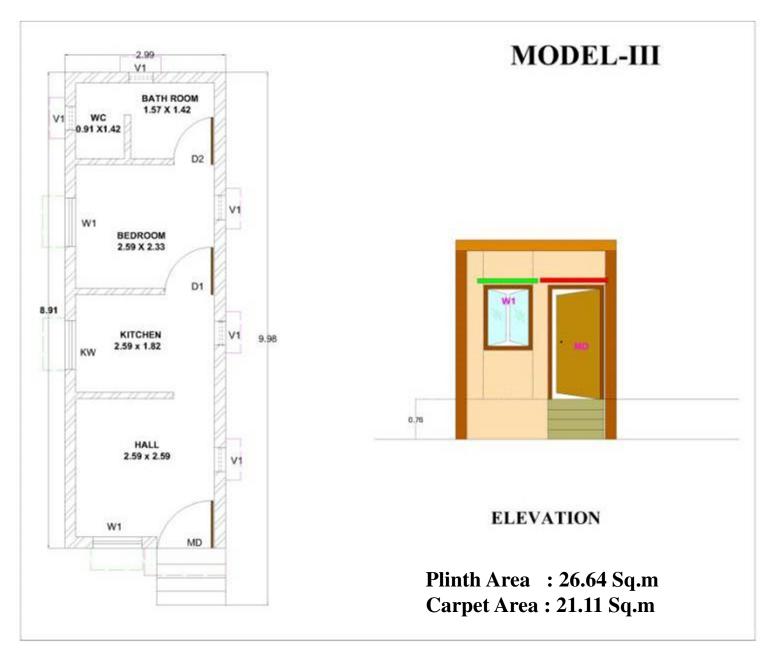

uts
- Taking the slum people concerns









## SLUM PLANNING & PROPOSALS - Johrapuram Harijanwada -Cluster Slums

### **SLUM DEVELOPMENT STRATEGY ADOPTED :**

- In situ Development of slums
- Provision of Housing

Provision of Individual dwelling units with in their own plots

• Provision of Infrastructure

Provision of Roads, Drainage, Watersupply and Street lighting

### **PROPOSED SITE PLAN - Johrapuram Harijanwada - Cluster Slums**



#### **PROPOSED HOUSE MODELS-I MODEL-I** 4.21 62336 V1 V1 BATH ROOM WC 2.05 X 1.34 1.52 X 1.34 D2 D2 KITCHEN 1.54 X 2.61 **BED ROOM** W1 2.05 X 2.61 KW 6.67 W1 7.74 2.75 D1 +0.76 LVL. HALL V1 3.81 X 2.00 0.76 +0.00 LVL. W1 MD ELEVATION Plinth Area : 28.08 Sq.m Carpet Area : 21.75 Sq.m

## **PROPOSED HOUSE MODEL-II**



## **PROPOSED HOUSE MODEL-III**



## **ESTIMATED COST OF PROPOSED HOUSING MODELS :**

| S.No | Model<br>Name | Model                      | Cost<br>(In Lacs.) | No. of Units | Total Cost<br>( In Lacs) |
|------|---------------|----------------------------|--------------------|--------------|--------------------------|
| 1    | MODEL-I       | -255 A<br>5527 125<br>4754 | 3.128              | 30           | 93.84                    |
| 2    | MODEL-II      |                            | 3.478              | 29           | 100.86                   |
| 3    | MODEL-III     |                            | 2.738              | 31           | 84.88                    |
|      | TOTAL         |                            |                    |              | 279.58                   |

## **ABSTRACT OF PROJECT COST**

| S.No | P