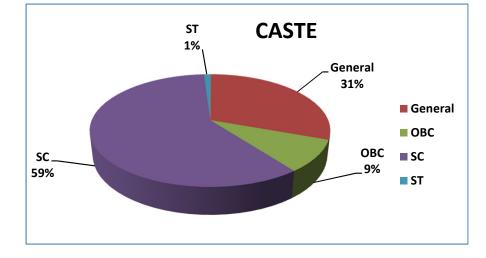

### Johrapuram Harijanwada – Slums Profile - I

| Caste       | J.P.H C | J.P.H<br>C-1 | J.P.H<br>C-2 | Total |
|-------------|---------|--------------|--------------|-------|
| General     | 117     | 44           | 61           | 222   |
| OBC         | 48      | 2            | 15           | 65    |
| SC          | 296     | 20           | 106          | 422   |
| ST          | 20      | 2            | 2            | 24    |
| Grand Total | 481     | 68           | 184          | 733   |