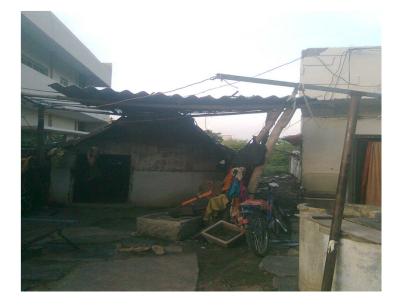

## Photographs Showing Existing Slum Conditions- Johrapuram Harijanwada - Cluster Slums