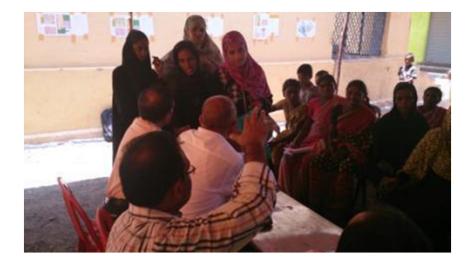

## **COMMUNITY PARTICIPATION- Johrapuram Harijanwada**

### First level Slum Sabha was Conducted on 23rd May 2013

- Exhibiting the proposed house models and Layouts
- Taking the slum people concerns