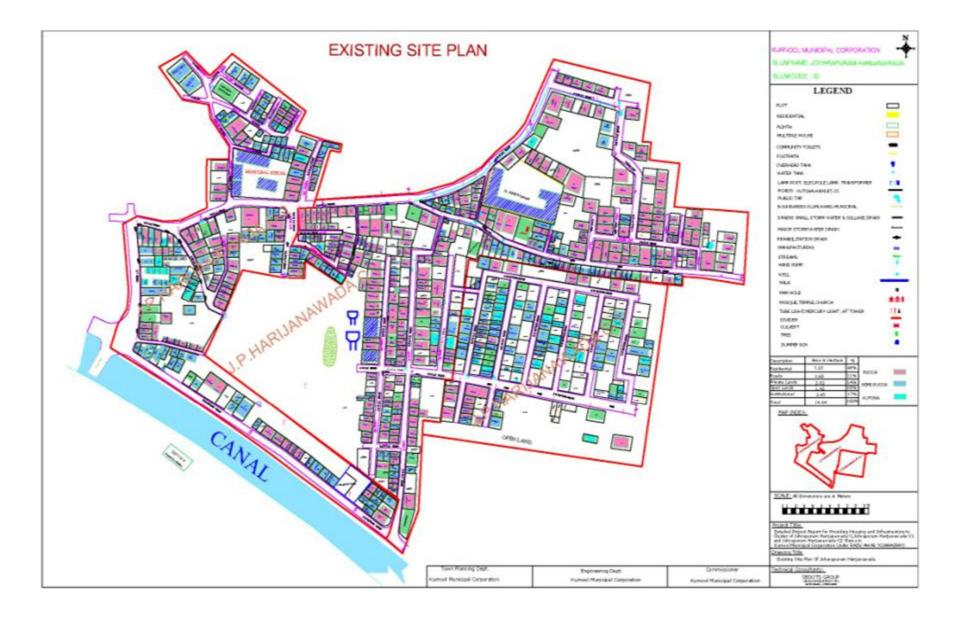

|
|                               | Total                       |                  | 733                   |

## Particulars of Johrapuram Harijanwada - Cluster Slums

| Area of slum       | 141640 Sq.m or 35 Acres |
|--------------------|-------------------------|
| No of Households   | 733                     |
| Population         | 3151                    |
| Type of structures |                         |
| Semi-pucca         | 115                     |
| Kutcha             | 63                      |
| Pucca              | 555                     |
| Total              | 733                     |
| Land use           | Residential             |

## Strategic Location of Johrapuram Harijanwada - Cluster Slums



### **Existing Site Plan - Johrapuram Harijanwada - Cluster Slums**



### Johrapuram Harijanwada – Slums Profile - I

| Caste       | J.P.H C | J.P.H<br>C-1 | J.P.H<br>C-2 | Total |
|-------------|---------|--------------|--------------|-------|
| General     | 117     | 44           | 61           | 222   |
| OBC         | 48      | 2            | 15           | 65    |
| SC          | 296     | 20           | 106          | 422   |
| ST          | 20      | 2            | 2            | 24    |
| Grand Total | 481     | 68           | 184          | 733   |



|               | J.P.H | J.P.H | J.P.H |       |
|---------------|-------|-------|-------|-------|
| Type of House | С     | C-1   | C-2   | Total |
|               |       |       |       |       |
| Katcha        | 10    | 29    | 24    | 63    |
|               |       |       |       |       |