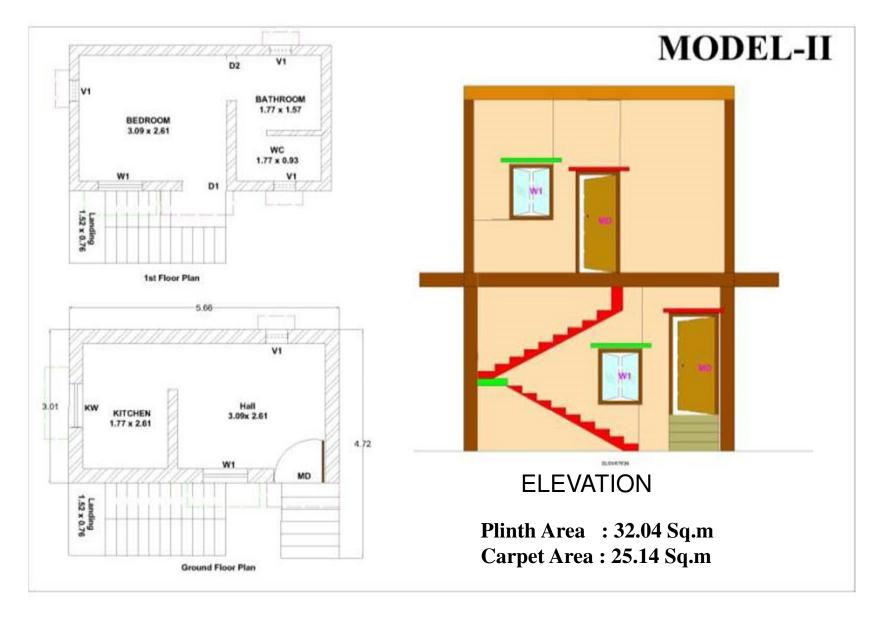

## **PROPOSED HOUSE MODEL-II**

#### **PROPOSED HOUSE MODELS-I MODEL-I** 4.21 62336 V1 V1 BATH ROOM WC 2.05 X 1.34 1.52 X 1.34 D2 D2 KITCHEN 1.54 X 2.61 **BED ROOM** W1 2.05 X 2.61 KW 6.67 W1 7.74 2.75 D1 +0.76 LVL. HALL V1 3.81 X 2.00 0.76 +0.00 LVL. W1 MD ELEVATION Plinth Area : 28.08 Sq.m Carpet Area : 21.75 Sq.m