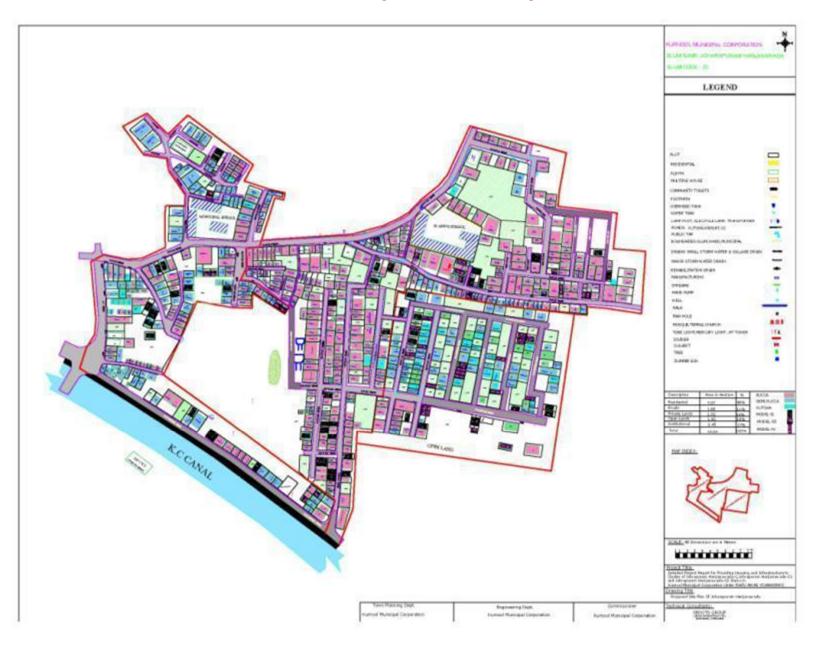

s Conducted on 12-07-2012**

- Introduction of Rajiv Awas Yojana Scheme & its Benefits
- To find out the current status of Physical and social infrastructure, Housing and livelihood needs.





## **COMMUNITY PARTICIPATION- Johrapuram Harijanwada**

### First level Slum Sabha was Conducted on 23rd May 2013

- Exhibiting the proposed house models and Layouts
- Taking the slum people concerns









## SLUM PLANNING & PROPOSALS - Johrapuram Harijanwada -Cluster Slums

### **SLUM DEVELOPMENT STRATEGY ADOPTED :**

- In situ Development of slums
- Provision of Housing

Provision of Individual dwelling units with in their own plots

• Provision of Infrastructure

Provision of Roads, Drainage, Watersupply and Street lighting

### **PROPOSED SITE PLAN - Johrapuram Harijanwada - Cluster Slums**



#### **PROPOSED HOUSE MODELS-I MODEL-I** 4.21 62336 V1 V1 BATH ROOM WC 2.05 X 1.34 1.52 X 1.34 D2 D2 KITCHEN 1.54 X 2.61 **BED ROOM** W1 2.05 X 2.61 KW 6.67 W1 7.74 2.75 D1 +0.76 LVL. HALL V1 3.81 X 2.00 0.76 +0.00 LVL. W1 MD ELEVATION Plinth Area : 28.08 Sq.m Carpet Area : 21.75 Sq.m

## **PROPOSED HOUSE MODEL-II**



## **PROPOSED HOUSE MODEL-III**



## **ESTIMATED COST OF PROPOSED HOUSING MODELS :**

| S.No | Model<br>Name | Model                      | Cost<br>(In Lacs.) | No. of Units | Total Cost<br>( In Lacs) |
|------|---------------|----------------------------|--------------------|--------------|--------------------------|
| 1    | MODEL-I       | -255 A<br>5527 125<br>4754 | 3.128              | 30           | 93.84                    |
| 2    | MODEL-II      |