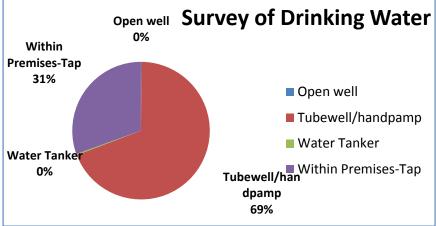

## Johrapuram Harijanwada – Slums Profile - II

| Survey of Drinking Water | нн  | %    | o                             |
|--------------------------|-----|------|-------------------------------|
| Open well                | 1   | 0%   | Within<br>Premises-Tap<br>31% |
| Tubewell/handpamp        | 491 | 69%  |                               |
| Water Tanker             | 2   | 0%   | Water Tanker                  |
| Within Premises-Tap      | 239 | 31%  | 0%                            |
| Grand Total              | 733 | 100% |                               |