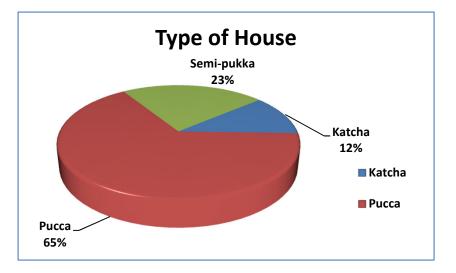

|               | J.P.H | J.P.H | J.P.H |       |
|---------------|-------|-------|-------|-------|
| Type of House | С     | C-1   | C-2   | Total |
|               |       |       |       |       |
| Katcha        | 10    | 29    | 24    | 63    |
|               |       |       |       |       |
| Pucca         | 456   | 19    | 80    | 555   |
|               |       |       |       |       |
| Semi-pucca    | 25    | 20    | 80    | 115   |
|               |       |       |       |       |
| Grand Total   | 481   | 68    | 184   | 733   |