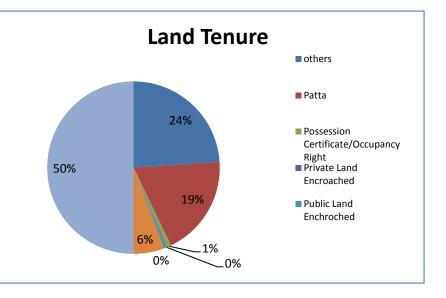

| Land Tenure                            | No.of HH |
|----------------------------------------|----------|
| Private                                | 351      |
| Patta                                  | 277      |
| Possession Certificate/Occupancy Right | 12       |
| Private Land Encroached                | 2        |
| Public Land Enchroched                 | 7        |
| Rented                                 | 84       |
| Grand Total                            | 733      |