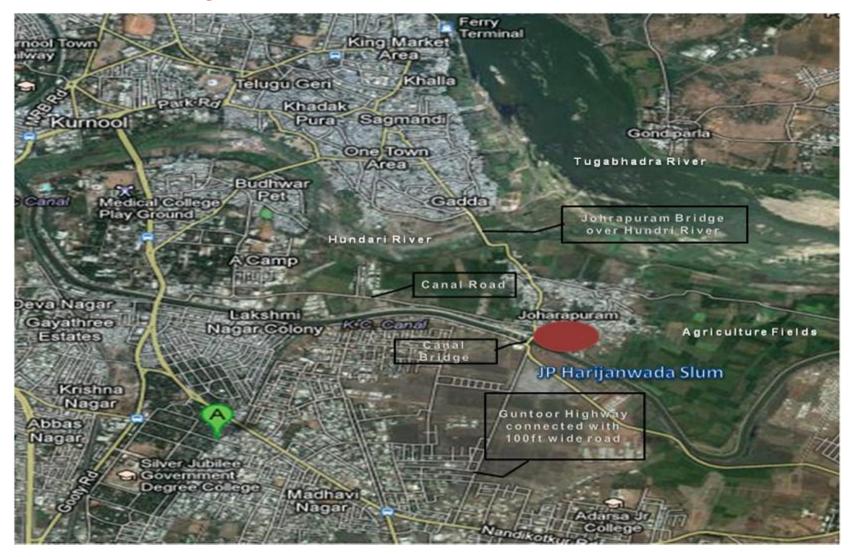

C2 |                             | 184 Non-Notified |                       |
|                               | Total                       |                  | 733                   |

## Particulars of Johrapuram Harijanwada - Cluster Slums

| Area of slum       | 141640 Sq.m or 35 Acres |
|--------------------|-------------------------|
| No of Households   | 733                     |
| Population         | 3151                    |
| Type of structures |                         |
| Semi-pucca         | 115                     |
| Kutcha             | 63                      |
| Pucca              | 555                     |
| Total              | 733                     |
| Land use           | Residential             |

## Strategic Location of Johrapuram Harijanwada - Cluster Slums



### **Existing Site Plan - Johrapuram Harijanwada - Cluster Slums**



### Johrapuram Harijanwada – Slums Profile - I

| Caste       | J.P.H C | J.P.H<br>C-1 | J.P.H<br>C-2 | Total |
|-------------|---------|--------------|--------------|-------|
| General     | 117     | 44           | 61           | 222   |
| OBC         | 48      | 2            | 15           | 65    |
| SC          | 296     | 20           | 106          | 422   |
| ST          | 20      | 2            | 2            | 24    |
| Grand Total | 481     | 68           | 184          | 733   |



|               | J.P.H | J.P.H | J.P.H |       |
|---------------|-------|-------|-------|-------|
| Type of House | С     | C-1   | C-2   | Total |
|               |       |       |       |       |
| Katcha        | 10    | 29