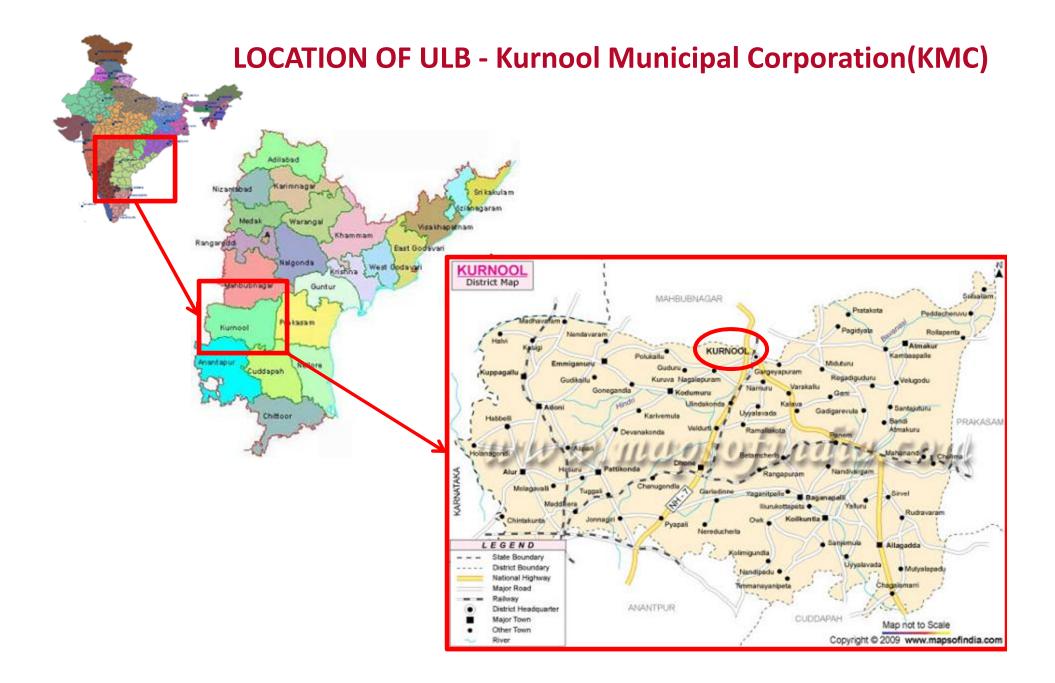

## A Glance of Kurnool Municipal Corporation

| S.No | Name of the Municipal Corporation                                   | Kurnool Municipal Corporation         |  |
|------|---------------------------------------------------------------------|---------------------------------------|--|
| 1    | Year of establishment                                               | (Upgrade) 1994 & 2002 (Merged Kallur) |  |
| 2    | Extent (in sq. kms.)                                                | 49.73 Sq.Kms                          |  |
| 3    | Population as per 2001 census                                       | 3,42,973                              |  |
| 4    | Population as per 2011 census                                       | 4,33,829                              |  |
| 5    | Slum Population as per 2011 census                                  | 1,62,718                              |  |
| 6    | Projected population as on date (2013)                              | ~ 4,60,000                            |  |
| 7    | Total Income per annum during 2010-2011<br>(rupees in crores)       | 1 62.23 Cr                            |  |
| 8    | Total Expenditure per annum during 2010-<br>2011 (rupees in crores) | - 33.60 Cr                            |  |