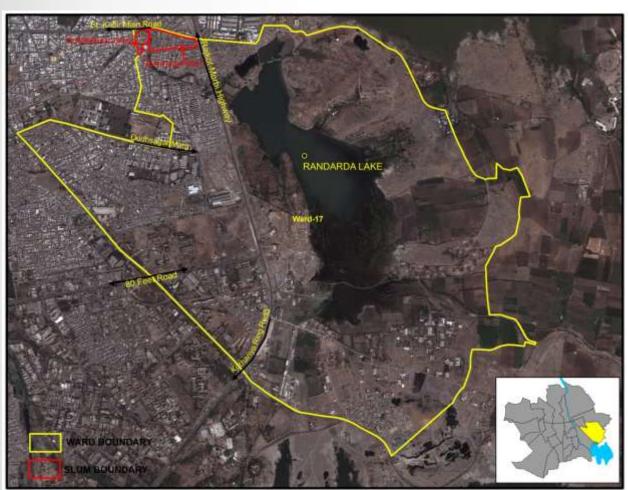

#### Slum-Free City Plan of Action (SFCPoA) for Rajkot City

Total Wards 23

Total Slums 124 Slum House Holds 45550 Slum Population 188391

#### RAY Project – Kittipara Slum, Ward 03, Rajkot

- **296 Units** with Physical and Social Infrastructure
- Carpet Area- 26.09 Sq.mt
- Total Project Cost 17.01 Cr.

Slum Pockets

#### RAY Project – Gokulnagar & Dudheshwar Slum, Ward 17, Rajkot

- 335 Units with Physical and Social Infrastructure
- Carpet Area- 26.09 Sq.mt
- Total Project Cost –19.69 Cr.

Slum Pockets

per cest = 10146 tq.ms permistre bull ub crest = 4556 rg int (455 princed bull-up clest = 16 cm (505) no of buildings = 551 type of buildings + ground = 275 boxs