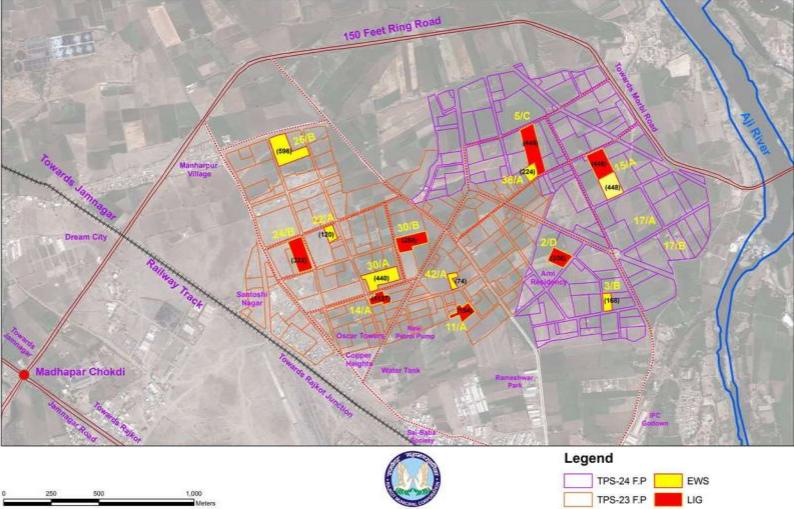

#### Slum-Free City Plan of Action (SFCPoA) for Rajkot City

Total Wards 23

Total Slums 124 Slum House Holds 45550 Slum Population 188391