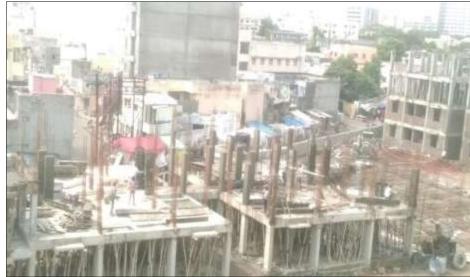

# Physical Progress-RAY – Project Gokulnagar & Dudheshwar Slum, Ward 17, Rajkot

Expected date of completion – March, 2016