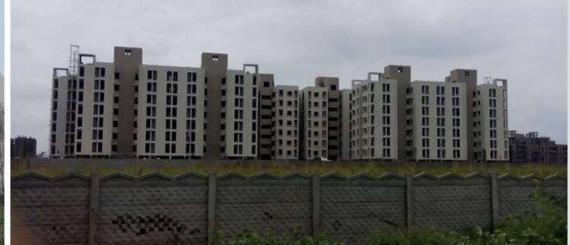

#### **RAY Project-2**

Gokulnagar & Dudheshwar

#### RAY Project – Gokulnagar & Dudheshwar Slum, Ward 17, Rajkot

- 335 Units with Physical and Social Infrastructure
- Carpet Area- 26.09 Sq.mt
- Total Project Cost –19.69 Cr.

Slum Pockets

per cest = 10146 tq.ms permistre bull ub crest = 4556 rg int (455 princed bull-up clest = 16 cm (505) no of buildings = 551 type of buildings + ground = 275 boxs

# Physical Progress-RAY – Project Gokulnagar & Dudheshwar Slum, Ward 17, Rajkot

Expected date of completion – March, 2016