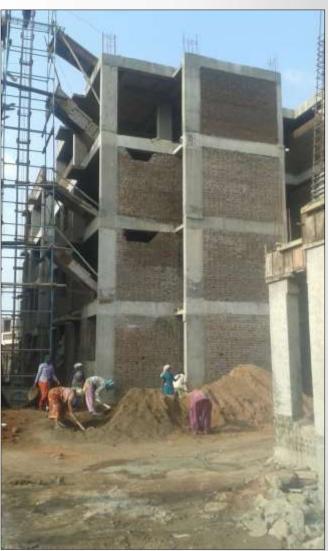

|
| Others          |                 | 00                        | 00                       | 00                                     |
| Total           |                 | 631.75                    | 344.50                   | <b>75.00%</b> (of total fund received) |



#### **RAY Project-2**

Gokulnagar & Dudheshwar

#### RAY Project – Gokulnagar & Dudheshwar Slum, Ward 17, Rajkot





- 335 Units with Physical and Social Infrastructure
- Carpet Area- 26.09 Sq.mt
- Total Project Cost –19.69 Cr.



Slum Pockets

per cest = 10146 tq.ms permistre bull ub crest = 4556 rg int (455 princed bull-up clest = 16 cm (505) no of buildings = 551 type of buildings + ground = 275 boxs

# Physical Progress-RAY – Project Gokulnagar & Dudheshwar Slum, Ward 17, Rajkot













Expected date of completion – March, 2016

# Funding Sources & Financial Progress



|     | Sources of Finance            | Amount Rs.<br>in Lakhs | 1st Installment<br>Received |
|-----|-------------------------------|------------------------|-----------------------------|
| 1   | Share of Central Govt.        | 803.54                 | 318.54                      |
| 2   | State Share ( Total)          | 1165.99                | -                           |
| 2.A | A. Govt of Gujarat            | 511.43                 | 202.74                      |
| 2.B | B. RMC Contribution           | 487.06                 | -                           |
| 2.C | C. Beneficiary's Contribution | 167.50                 | -                           |
|     | Total                         | 1969.52