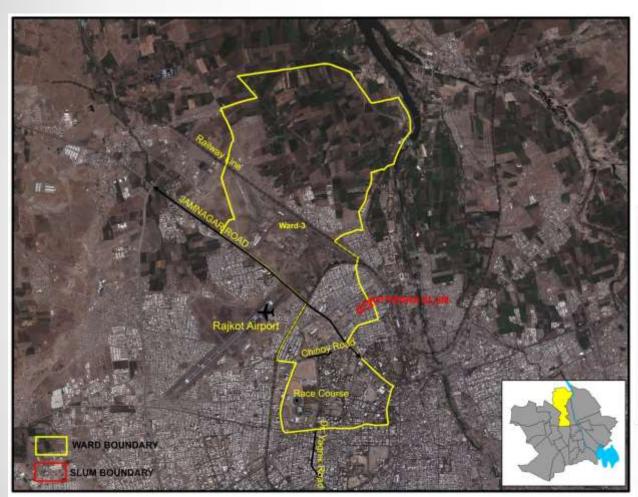

#### Slum-Free City Plan of Action (SFCPoA) for Rajkot City

Total Wards 23

Total Slums 124 Slum House Holds 45550 Slum Population 188391

#### RAY Project – Kittipara Slum, Ward 03, Rajkot

- **296 Units** with Physical and Social Infrastructure
- Carpet Area- 26.09 Sq.mt
- Total Project Cost 17.01 Cr.

Slum Pockets