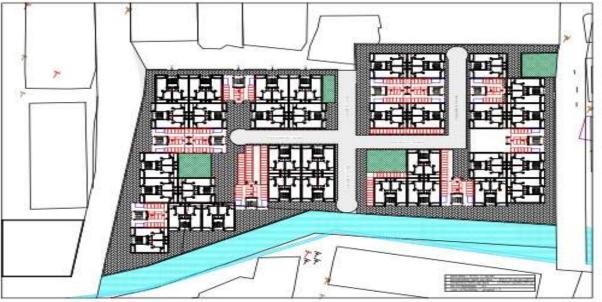

#### RAY Project – Kittipara Slum, Ward 03, Rajkot

- **296 Units** with Physical and Social Infrastructure
- Carpet Area- 26.09 Sq.mt
- Total Project Cost 17.01 Cr.

Slum Pockets

#### RAY Project – Gokulnagar & Dudheshwar Slum, Ward 17, Rajkot

- 335 Units with Physical and Social Infrastructure
- Carpet Area- 26.09 Sq.mt
- Total Project Cost –19.69 Cr.

Slum Pockets

per cest = 10146 tq.ms permistre bull ub crest = 4556 rg int (455 princed bull-up clest = 16 cm (505) no of buildings = 551 type of buildings + ground = 275 boxs