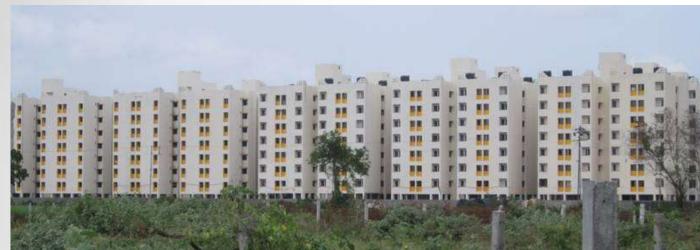

# RAY Project-1 Kittipara

#### RAY Project – Kittipara Slum, Ward 03, Rajkot

- **296 Units** with Physical and Social Infrastructure
- Carpet Area- 26.09 Sq.mt
- Total Project Cost 17.01 Cr.

Slum Pockets

### Physical Progress- RAY - Project - Kittipara- ward 03

Expected date of completion - April,2016