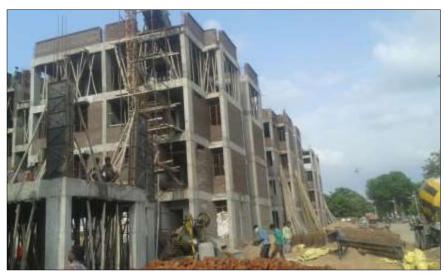

|
| Others          |                 | 00                        | 00                       | 00                                     |
| Total           |                 | 631.75                    | 344.50                   | <b>75.00%</b> (of total fund received) |



#### **RAY Project-2**

Gokulnagar & Dudheshwar

#### RAY Project – Gokulnagar & Dudheshwar Slum, Ward 17, Rajkot





- 335 Units with Physical and Social Infrastructure
- Carpet Area- 26.09 Sq.mt
- Total Project Cost –19.69 Cr.



Slum Pockets

per cest = 10146 tq.ms permistre bull ub crest = 4556 rg int (455 princed bull-up clest = 16 cm (505) no of buildings = 551 type of buildings + ground = 275 boxs

# Physical Progress-RAY – Project Gokulnagar & Dudheshwar Slum, Ward 17, Rajkot













Expected date of completion – March, 2016

# Funding Sources & Financial Progress



|     | Sources of Finance            | Amount Rs.<br>in Lakhs | 1st Installment<br>Received |
|-----|-------------------------------|------------------------|-----------------------------|
| 1   | Share of Central Govt.        | 803.54                 | 318.54                      |
| 2   | State Share ( Total)          | 1165.99                | -                           |
| 2.A | A. Govt of Gujarat            | 511.43                 | 202.74                      |
| 2.B | B. RMC Contribution           | 487.06                 | -                           |
| 2.C | C. Beneficiary's Contribution | 167.50                 | -                           |
|     | Total                         | 1969.5