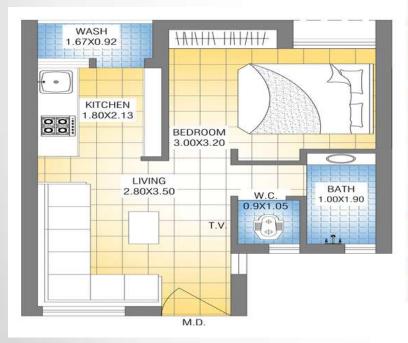

#### RAY Project – Kittipara Slum, Ward 03, Rajkot

- **296 Units** with Physical and Social Infrastructure
- Carpet Area- 26.09 Sq.mt
- Total Project Cost 17.01 Cr.

Slum Pockets

#### RAY Project – Gokulnagar & Dudheshwar Slum, Ward 17, Rajkot

- 335 Units with Physical and Social Infrastructure
- Carpet Area- 26.09 Sq.mt
- Total Project Cost –19.69 Cr.

Slum Pockets

per cest = 10146 tq.ms permistre bull ub crest = 4556 rg int (455 princed bull-up clest = 16 cm (505) no of buildings = 551 type of buildings + ground = 275 boxs

#### RAY-Affordable Housing in Partnership(AHP)Project,Rajkot

- 2770 EWS Units with Physical and Social Infrastructure
- Total Project Cost –209.79
   Cr.