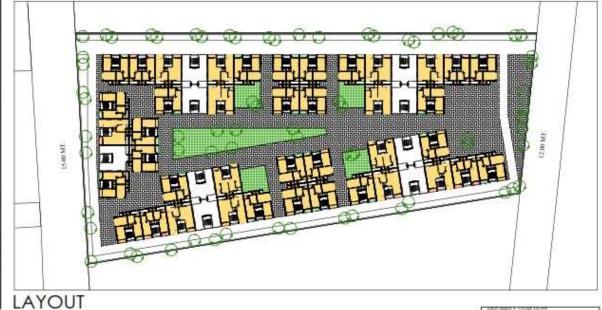

#### RAY Project – Kittipara Slum, Ward 03, Rajkot

- **296 Units** with Physical and Social Infrastructure
- Carpet Area- 26.09 Sq.mt
- Total Project Cost 17.01 Cr.

Slum Pockets

### Physical Progress- RAY - Project - Kittipara- ward 03

Expected date of completion - April,2016