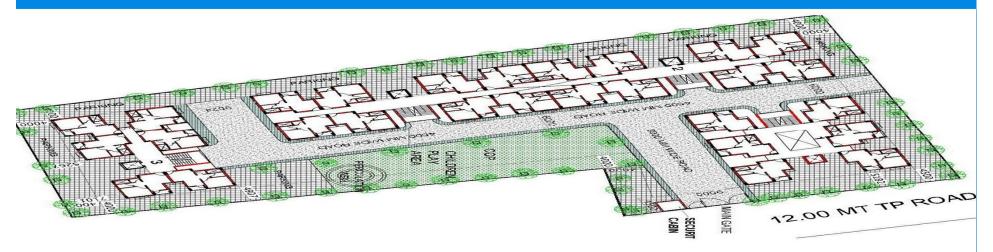

#### Location for New EWS Housing Construction at EWS Plot

| Sr. No.   | T.P.S. No.       | F.P. No        | Area in Sq mt | No of Unit<br>Proposed |  |  |
|-----------|------------------|----------------|---------------|------------------------|--|--|
| Package-1 |                  |                |               |                        |  |  |
| 1         | 16-Rakhiyal      | 211            | 5,585         | 288                    |  |  |
| 2         | 106 - Vastral    | 152            | 6,782         | 220                    |  |  |
| 3         | 113- Vastral     | 188/A 11,355   |               | 656                    |  |  |
| Package-2 |                  |                |               |                        |  |  |
| 4         | 102- Nikol       | 90             | 10,204        | 1.004                  |  |  |
| 5         | 110- Nikol       | - Nikol 132 10 |               | 1,024                  |  |  |
| Package-3 |                  |                |               |                        |  |  |
| 6         | 2- Central Zone  | 192,193,194    | 8,436.7       | 282                    |  |  |
| 7         | 14- Central Zone | 9,11,12,13     | 6,586.9       | 168                    |  |  |

### Location for New EWS Housing Construction at EWS Plot

| Sr. No.   | T.P.S. No.          | F.P. No | Area in Sq mt | No of Unit<br>Proposed |
|-----------|---------------------|---------|---------------|------------------------|
| Package-4 |                     |         |               |                        |
| 8         | 19-kali             | 50      | 4,063         | 168                    |
| 9         | 19-kali             | 52      | 6,501         | 276                    |
| 10        | 28- Vadaj 407       |         | 5,101         | 190                    |
| 11        | 28- Vadaj           | 824     | 6,421         | 276                    |
| Package-5 |                     |         |               |                        |
| 12        | 38- Thaltej         | 280     | 3504          | 192                    |
| 13        | 45- Chandlodia-Gota | 193     | 11870         | 528                    |
| 14        | 27-Vejalpur         | 78      | 3,332         | 144                    |
| 15        | 27-Vejalpur         | 77      | 9,636         | 480                    |
|           | Total               |         | 96,580        | 5082                   |