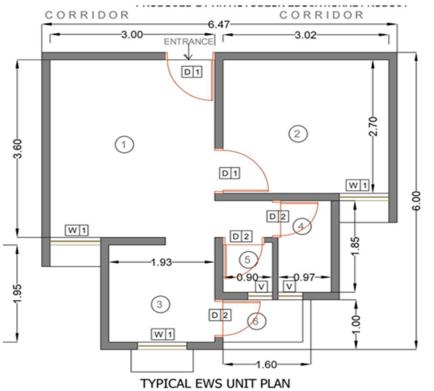

| Sr.No. | Name        | Size in Mts   |
|--------|-------------|---------------|
| 1      | Hall        | 3.00 X 3.60   |
| 2      | Bed Room    | 3.02 X 2.70   |
| 3      | Kitchen     | 1.93 X 1.95   |
| 4      | Bath        | 0.97 X 1.85   |
| 5      | W.C         | 0.90 X 1.00   |
| 6      | Carpet Area | 26.35 Sq. Mts |
|        |             |               |