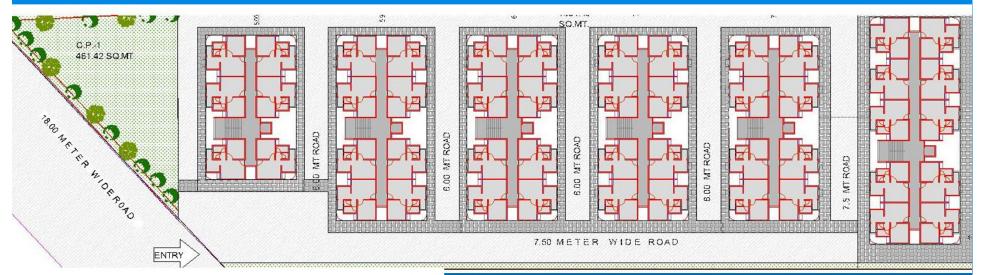

#### Location for New EWS Housing Construction at EWS Plot

| Sr. No.   | T.P.S. No.       | F.P. No        | Area in Sq mt | No of Unit<br>Proposed |  |  |
|-----------|------------------|----------------|---------------|------------------------|--|--|
| Package-1 |                  |                |               |                        |  |  |
| 1         | 16-Rakhiyal      | 211            | 5,585         | 288                    |  |  |
| 2         | 106 - Vastral    | 152            | 6,782         | 220                    |  |  |
| 3         | 113- Vastral     | 188/A 11,355   |               | 656                    |  |  |
| Package-2 |                  |                |               |                        |  |  |
| 4         | 102- Nikol       | 90             | 10,204        | 1.004                  |  |  |
| 5         | 110- Nikol       | - Nikol 132 10 |               | 1,024                  |  |  |
| Package-3 |                  |                |               |                        |  |  |
| 6         | 2- Central Zone  | 192,193,194    | 8,436.7       | 282                    |  |  |
| 7         | 14- Central Zone | 9,11,12,13     | 6,586.9       | 168                    |  |  |