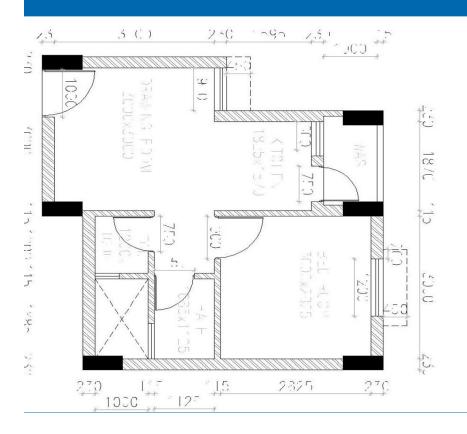

#### **Detail of Dwelling Unit Package-2**

| Sr.No. | Name          | Size in Mts   |
|--------|---------------|---------------|
| 1      | Hall          | 3.00 X 3.60   |
| 2      | Room          | 3.02 X 2.70   |
| 3      | Kitchen       | 1.93 X 1.95   |
| 4      | Bath          | 0.97 X 1.85   |
| 5      | W.C           | 0.90 X 1.00   |
| 6      | Carpet Area   | 26.35 Sq. Mts |
| 7      | Built Up Area | 33.24 Sq Mts  |
|        |               |               |