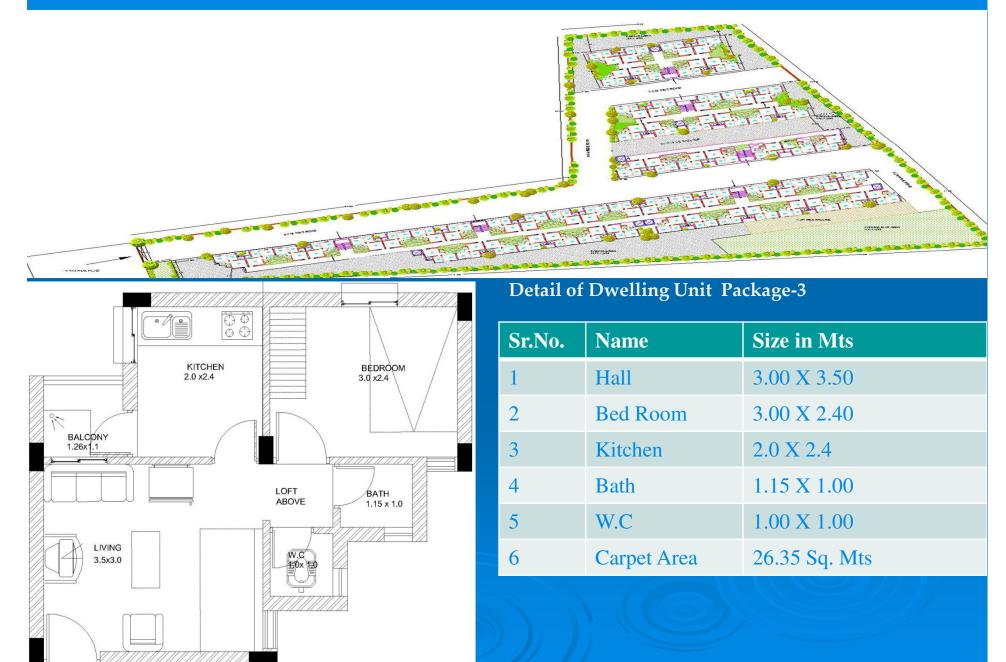

**Detail of Dwelling Unit Package-4** 

.1

(D

11.

тт

| Detail of Dwelling Unit Package-5 |             |               |  |  |
|-----------------------------------|-------------|---------------|--|--|
| Sr.No.                            | Name        | Size in Mts   |  |  |
| 1                                 | Hall        | 3.10 X 3.00   |  |  |
| 2                                 | Bed Room    | 3.00 X 3.00   |  |  |
| 3                                 | Kitchen     | 1.95 X 1.95   |  |  |
| 4                                 | Bath        | 1.95 X 1.10   |  |  |
| 5                                 | W.C         | 1.10 X 1.00   |  |  |
| 6                                 | Carpet Area | 26.12 Sq. Mts |  |  |
|                                   |             |               |  |  |