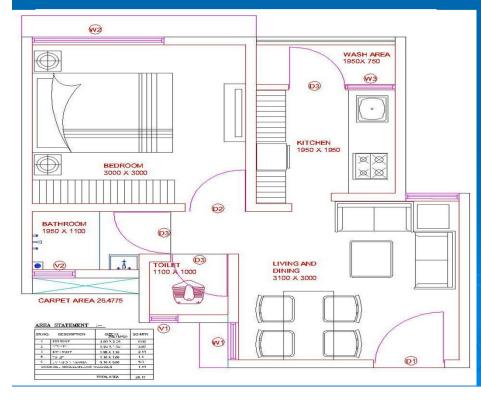

**Detail of Dwelling Unit Package-4** 

.1

(D

11.

тт

| Detail of Dwelling Unit Package-5 |             |               |  |  |
|-----------------------------------|-------------|---------------|--|--|
| Sr.No.                            | Name        | Size in Mts   |  |  |
| 1                                 | Hall        | 3.10 X 3.00   |  |  |
| 2                                 | Bed Room    | 3.00 X 3.00   |  |  |
| 3                                 | Kitchen     | 1.95 X 1.95   |  |  |
| 4                                 | Bath        | 1.95 X 1.10   |  |  |
| 5                                 | W.C         | 1.10 X 1.00   |  |  |
| 6                                 | Carpet Area | 26.12 Sq. Mts |  |  |
|                                   |             |               |  |  |