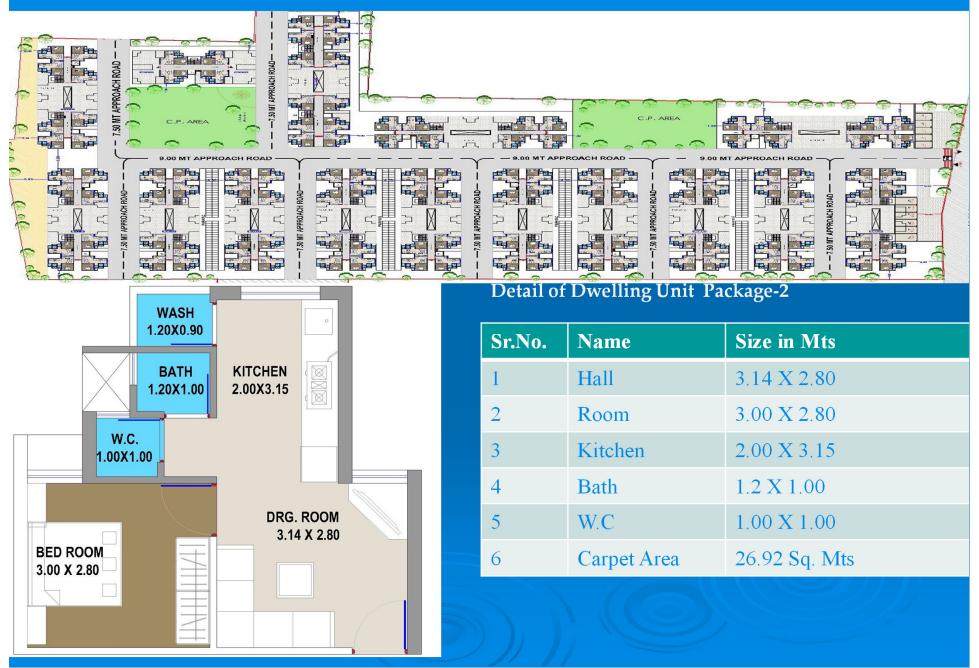

#### **Detail of Dwelling Unit Package-2**

| Sr.No. | Name          | Size in Mts   |
|--------|---------------|---------------|
| 1      | Hall          | 3.00 X 3.60   |
| 2      | Room          | 3.02 X 2.70   |
| 3      | Kitchen       | 1.93 X 1.95   |
| 4      | Bath          | 0.97 X 1.85   |
| 5      | W.C           | 0.90 X 1.00   |
| 6      | Carpet Area   | 26.35 Sq. Mts |
| 7      | Built Up Area | 33.24 Sq Mts  |
|        |               |               |