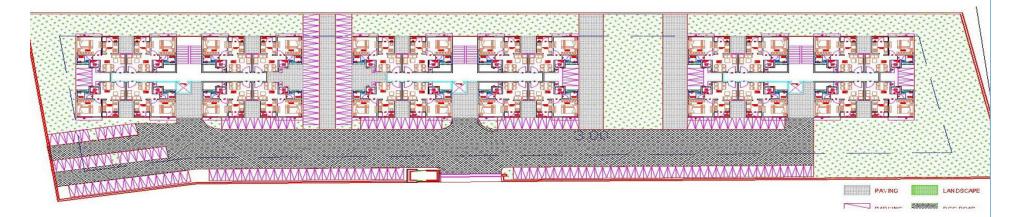

#### Location for New EWS Housing Construction at EWS Plot

| Sr. No.   | T.P.S. No.       | F.P. No        | Area in Sq mt | No of Unit<br>Proposed |  |  |
|-----------|------------------|----------------|---------------|------------------------|--|--|
| Package-1 |                  |                |               |                        |  |  |
| 1         | 16-Rakhiyal      | 211            | 5,585         | 288                    |  |  |
| 2         | 106 - Vastral    | 152            | 6,782         | 220                    |  |  |
| 3         | 113- Vastral     | 188/A 11,355   |               | 656                    |  |  |
| Package-2 |                  |                |               |                        |  |  |
| 4         | 102- Nikol       | 90             | 10,204        | 1.004                  |  |  |
| 5         | 110- Nikol       | - Nikol 132 10 |               | 1,024                  |  |  |
| Package-3 |                  |                |               |                        |  |  |
| 6         | 2- Central Zone  | 192,193,194    | 8,436.7       | 282                    |  |  |
| 7         | 14- Central Zone | 9,11,12,13     | 6,586.9       | 168                    |  |  |

### Location for New EWS Housing Construction at EWS Plot

| Sr. No.   | T.P.S. No.          | F.P. No | Area in Sq mt | No of Unit<br>Proposed |
|-----------|---------------------|---------|---------------|------------------------|
| Package-4 |                     |         |               |                        |
| 8         | 19-kali             | 50      | 4,063         | 168                    |
| 9         | 19-kali             | 52      | 6,501         | 276                    |
| 10        | 28- Vadaj 407       |         | 5,101         | 190                    |
| 11        | 28- Vadaj           | 824     | 6,421         | 276                    |
| Package-5 |                     |         |               |                        |
| 12        | 38- Thaltej         | 280     | 3504          | 192                    |
| 13        | 45- Chandlodia-Gota | 193     | 11870         | 528                    |
| 14        | 27-Vejalpur         | 78      | 3,332         | 144                    |
| 15        | 27-Vejalpur         | 77      | 9,636         | 480                    |
|           | Total               |         | 96,580        | 5082                   |