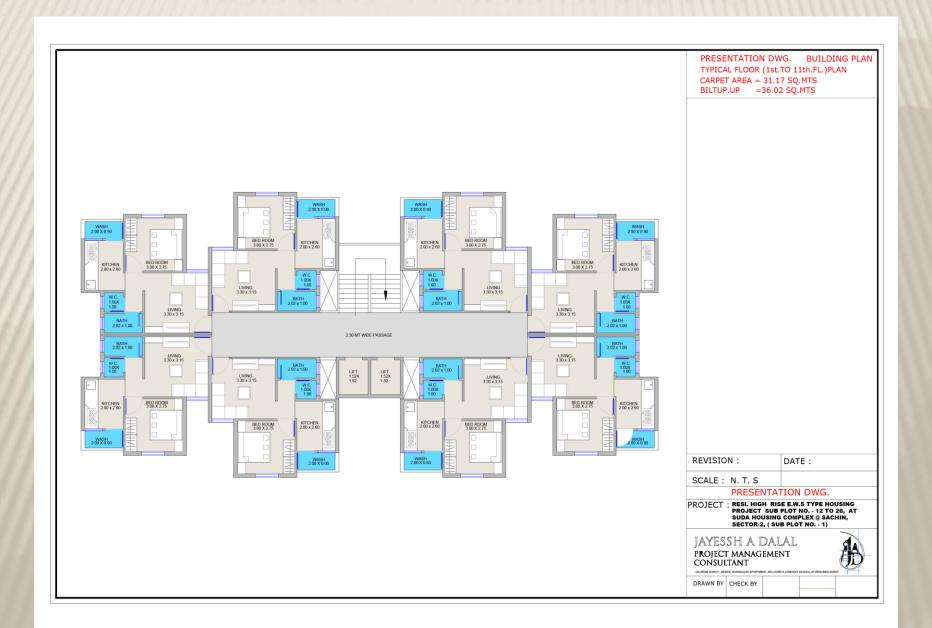

| 6,18,297.57   |
|   |                               |               |
| В | Infrastructural Works         |               |
|   | Cost of Infrastructure work   |               |
| 1 | Cost of Water Supply          | 1000.00       |
| 2 | Cost of Sewerage              | 1000.00       |
| 3 | Cost of Roads and Paver Block | 14690.48      |
| 4 | Cost of Compound wall         | 8334.01       |
| 5 | Cost of Streetlights          | 15000.00      |
| 6 | Cost of Rain Water Harvesting | 3266.04       |
| 7 | Cost of Landscaping work      | 588.57        |
|   | Total Amount (B)              | 43,879.10     |
|   | Total Amount (A+B)            | 6,62,176.67   |

#### PROJECT: EWS UNIT PLAN



#### PROJECT: FLOOR PLAN EWS



#### PROJECT: UNIT PLAN LIG



## PROJECT: FLOOR PLAN LIG



## THANK YOU