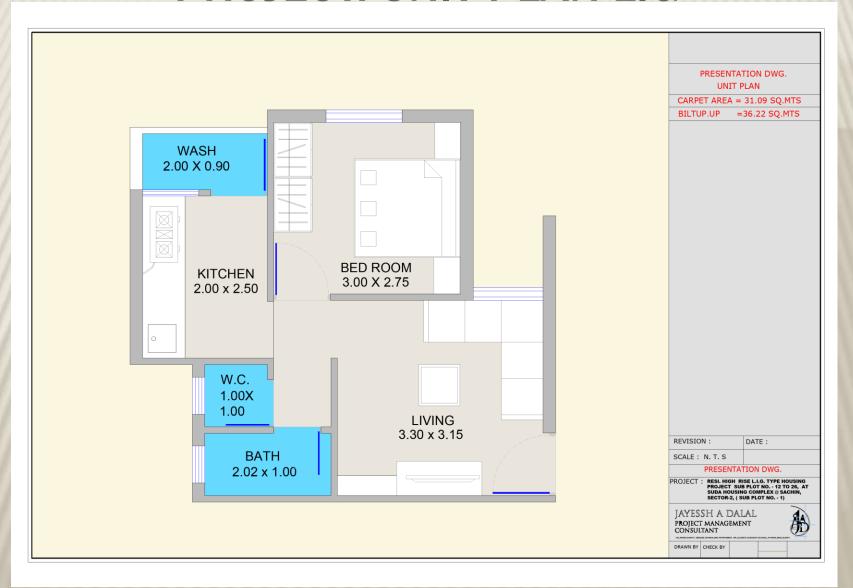

|
|   | Total Amount (A)              | 6,18,297.57   |
|   |                               |               |
| В | Infrastructural Works         |               |
|   | Cost of Infrastructure work   |               |
| 1 | Cost of Water Supply          | 1000.00       |
| 2 | Cost of Sewerage              | 1000.00       |
| 3 | Cost of Roads and Paver Block | 14690.48      |
| 4 | Cost of Compound wall         | 8334.01       |
| 5 | Cost of Streetlights          | 15000.00      |
| 6 | Cost of Rain Water Harvesting | 3266.04       |
| 7 | Cost of Landscaping work      | 588.57        |
|   | Total Amount (B)              | 43,879.10     |
|   | Total Amount (A+B)            | 6,62,176.67   |

#### PROJECT: EWS UNIT PLAN



#### PROJECT: FLOOR PLAN EWS



#### PROJECT: UNIT PLAN LIG



## PROJECT: FLOOR PLAN LIG



## THANK YOU