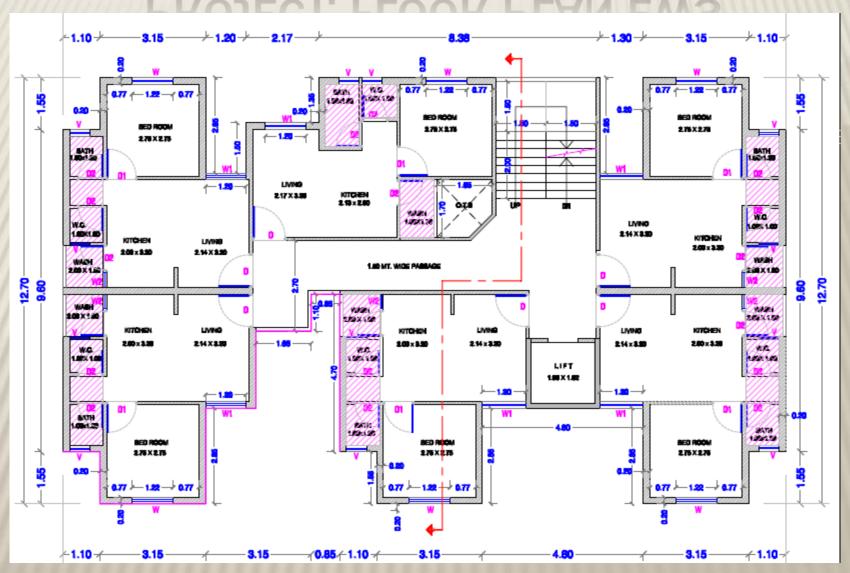

| 42017.58      |
|   | Total Amount (A)              | 6,18,297.57   |
|   |                               |               |
| В | Infrastructural Works         |               |
|   | Cost of Infrastructure work   |               |
| 1 | Cost of Water Supply          | 1000.00       |
| 2 | Cost of Sewerage              | 1000.00       |
| 3 | Cost of Roads and Paver Block | 14690.48      |
| 4 | Cost of Compound wall         | 8334.01       |
| 5 | Cost of Streetlights          | 15000.00      |
| 6 | Cost of Rain Water Harvesting | 3266.04       |
| 7 | Cost of Landscaping work      | 588.57        |
|   | Total Amount (B)              | 43,879.10     |
|   | Total Amount (A+B)            | 6,62,176.67   |

#### PROJECT: EWS UNIT PLAN



#### PROJECT: FLOOR PLAN EWS



#### PROJECT: UNIT PLAN LIG



## PROJECT: FLOOR PLAN LIG



## THANK YOU