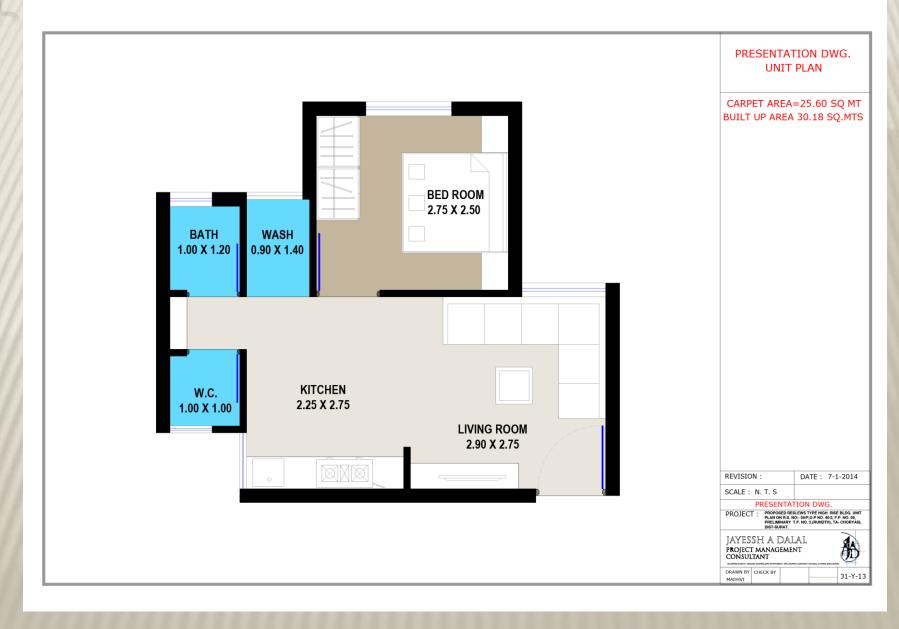

966.34      |
| 4 | Cost of Lift                  | 42017.58      |
|   | Total Amount (A)              | 6,18,297.57   |
|   |                               |               |
| В | Infrastructural Works         |               |
|   | Cost of Infrastructure work   |               |
| 1 | Cost of Water Supply          | 1000.00       |
| 2 | Cost of Sewerage              | 1000.00       |
| 3 | Cost of Roads and Paver Block | 14690.48      |
| 4 | Cost of Compound wall         | 8334.01       |
| 5 | Cost of Streetlights          | 15000.00      |
| 6 | Cost of Rain Water Harvesting | 3266.04       |
| 7 | Cost of Landscaping work      | 588.57        |
|   | Total Amount (B)              | 43,879.10     |
|   | Total Amount (A+B)            | 6,62,176.67   |

#### PROJECT: EWS UNIT PLAN



#### PROJECT: FLOOR PLAN EWS



#### PROJECT: UNIT PLAN LIG



## PROJECT: FLOOR PLAN LIG



## THANK YOU