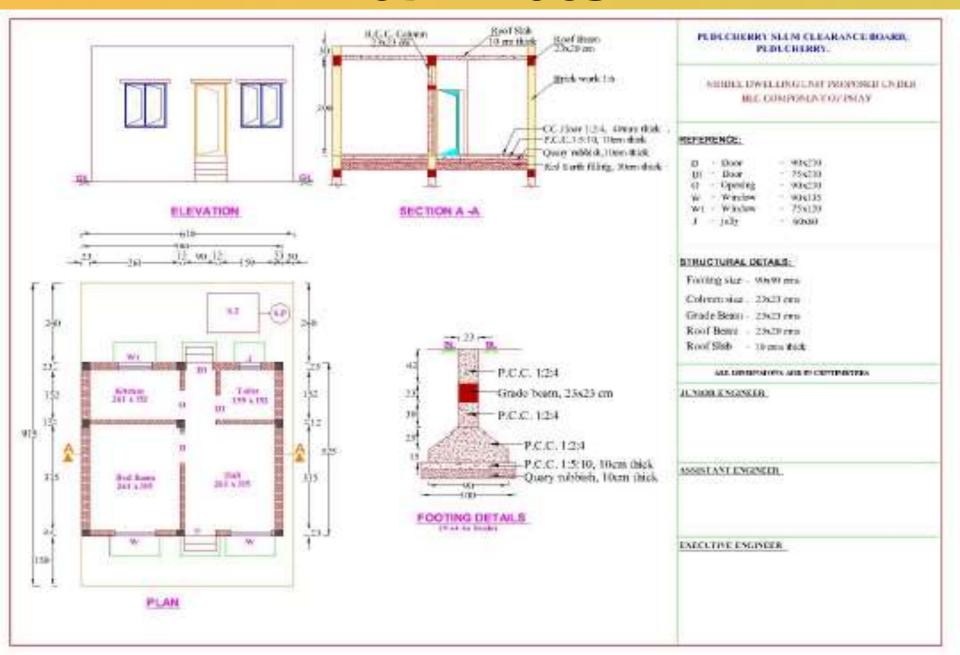

#### **MODEL HOUSES**

#### **MODEL HOUSE**

# **MODEL HOUSE**

**INTERIOR PLAN** 

PLOT AREA : 55.82 50.M. (600 SQ.FT)
PLINTH ARAE : 30.45 SQ.M. (328 SQ.FT)
CARPET ARAE : 24.30 SQ.M. (261 SQ.FT.)
GROUND COVERAGE : 54.55%