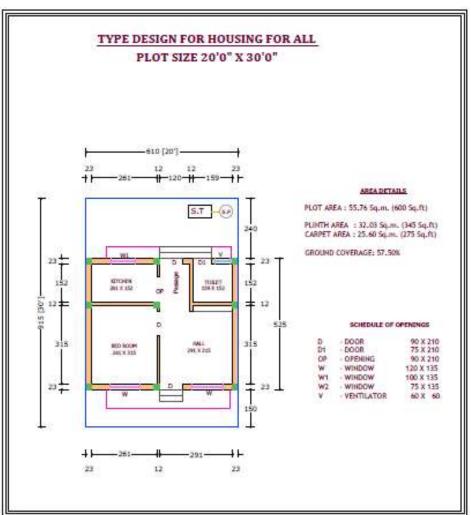

# **MODEL HOUSE**

**INTERIOR PLAN** 

PLOT AREA : 55.82 50.M. (600 SQ.FT)
PLINTH ARAE : 30.45 SQ.M. (328 SQ.FT)
CARPET ARAE : 24.30 SQ.M. (261 SQ.FT.)
GROUND COVERAGE : 54.55%