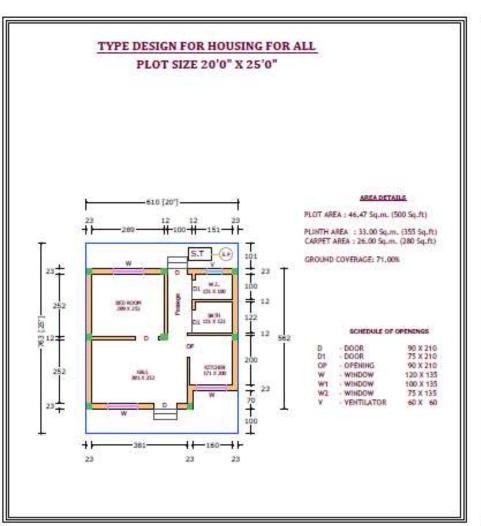

| 4. | Central share @ 1.50 Lakhs per Household                      | : | 2268.50 Lakhs |
| 5. | Share of Government of Puducherry @ 20.50 Lakhs per household | : | 289.50 Lakhs  |
| 6. | Beneficiary contribution @ 2 2.20 Lakhs per Household         | : | 2393.80 Lakhs |

# **FUND RELEASE MECHANISAM**

| Level                        | Central share | State share | Total    |
|------------------------------|---------------|-------------|----------|
| Approval                     | 60,000        | 10,000      | 70,000   |
| Completion of Lintel         | 60,000        | 30,000      | 90,000   |
| <b>Upon House completion</b> | 30,000        | 10,000      | 30,000   |
| Total                        | 1,50,000      | 50,000      | 2,00,000 |

#### **MODEL HOUSES**





#### **MODEL HOUSES**





#### **MODEL HOUSE**



# **MODEL HOUSE**



**INTERIOR PLAN** 

PLOT AREA : 55.82 50.M. (600 SQ.FT)
PLINTH ARAE : 30.45 SQ.M. (328 SQ.FT)
CARPET ARAE : 24.30 SQ.M. (261 SQ.FT.)
GROUND COVERAGE : 54.55%



# THANK YOU