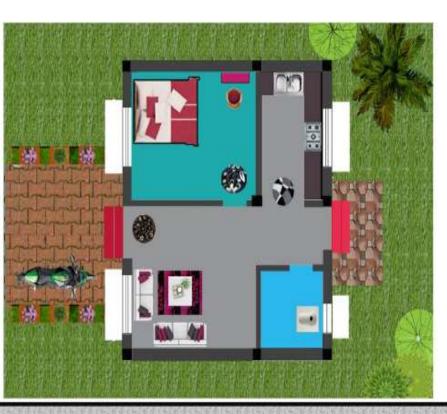

#### **MODEL HOUSE**

# **MODEL HOUSE**

**INTERIOR PLAN** 

PLOT AREA : 55.82 50.M. (600 SQ.FT)
PLINTH ARAE : 30.45 SQ.M. (328 SQ.FT)
CARPET ARAE : 24.30 SQ.M. (261 SQ.FT.)
GROUND COVERAGE : 54.55%