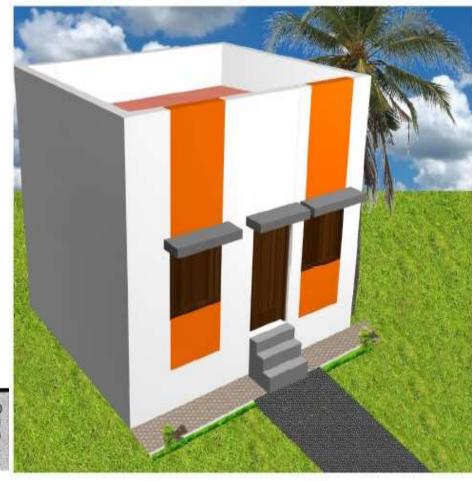

ution @ 2 2.20 Lakhs per Household         | : | 2393.80 Lakhs |

# **FUND RELEASE MECHANISAM**

| Level                        | Central share | State share | Total    |
|------------------------------|---------------|-------------|----------|
| Approval                     | 60,000        | 10,000      | 70,000   |
| Completion of Lintel         | 60,000        | 30,000      | 90,000   |
| <b>Upon House completion</b> | 30,000        | 10,000      | 30,000   |
| Total                        | 1,50,000      | 50,000      | 2,00,000 |

#### **MODEL HOUSES**





#### **MODEL HOUSES**





#### **MODEL HOUSE**



# **MODEL HOUSE**



**INTERIOR PLAN** 

PLOT AREA : 55.82 50.M. (600 SQ.FT)
PLINTH ARAE : 30.45 SQ.M. (328 SQ.FT)
CARPET ARAE : 24.30 SQ.M. (261 SQ.FT.)
GROUND COVERAGE : 54.55%



# THANK YOU