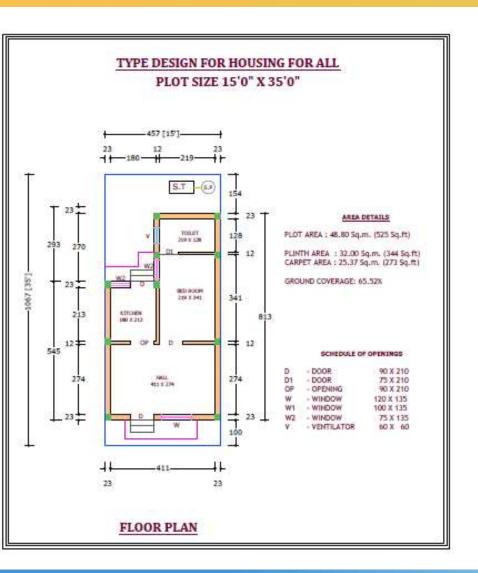

| : | 2751.80 Lakhs |
| 4. | Central share @ 1.50 Lakhs per Household                      | : | 2268.50 Lakhs |
| 5. | Share of Government of Puducherry @ 20.50 Lakhs per household | : | 289.50 Lakhs  |
| 6. | Beneficiary contribution @ 2 2.20 Lakhs per Household         | : | 2393.80 Lakhs |

# **FUND RELEASE MECHANISAM**

| Level                        | Central share | State share | Total    |
|------------------------------|---------------|-------------|----------|
| Approval                     | 60,000        | 10,000      | 70,000   |
| Completion of Lintel         | 60,000        | 30,000      | 90,000   |
| <b>Upon House completion</b> | 30,000        | 10,000      | 30,000   |
| Total                        | 1,50,000      | 50,000      | 2,00,000 |

#### **MODEL HOUSES**





#### **MODEL HOUSES**





#### **MODEL HOUSE**



# **MODEL HOUSE**



**INTERIOR PLAN** 

PLOT AREA : 55.82 50.M. (600 SQ.FT)
PLINTH ARAE : 30.45 SQ.M. (328 SQ.FT)
CARPET ARAE : 24.30 SQ.M. (261 SQ.FT.)
GROUND COVERAGE : 54.55%



# THANK YOU