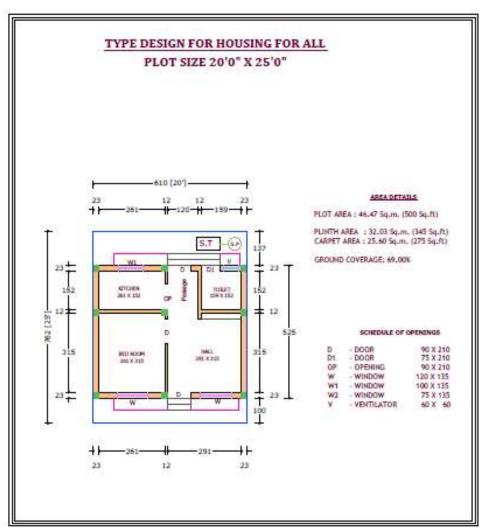

| : | 2751.80 Lakhs |
| 4. | Central share @ 1.50 Lakhs per Household                      | : | 2268.50 Lakhs |
| 5. | Share of Government of Puducherry @ 20.50 Lakhs per household | : | 289.50 Lakhs  |
| 6. | Beneficiary contribution @ 2 2.20 Lakhs per Household         | : | 2393.80 Lakhs |

# **FUND RELEASE MECHANISAM**

| Level                        | Central share | State share | Total    |
|------------------------------|---------------|-------------|----------|
| Approval                     | 60,000        | 10,000      | 70,000   |
| Completion of Lintel         | 60,000        | 30,000      | 90,000   |
| <b>Upon House completion</b> | 30,000        | 10,000      | 30,000   |
| Total                        | 1,50,000      | 50,000      | 2,00,000 |

#### **MODEL HOUSES**





#### **MODEL HOUSES**





#### **MODEL HOUSE**



# **MODEL HOUSE**



**INTERIOR PLAN** 

PLOT AREA : 55.82 50.M. (600 SQ.FT)
PLINTH ARAE : 30.45 SQ.M. (328 SQ.FT)
CARPET ARAE : 24.30 SQ.M. (261 SQ.FT.)
GROUND COVERAGE : 54.55%



# THANK YOU