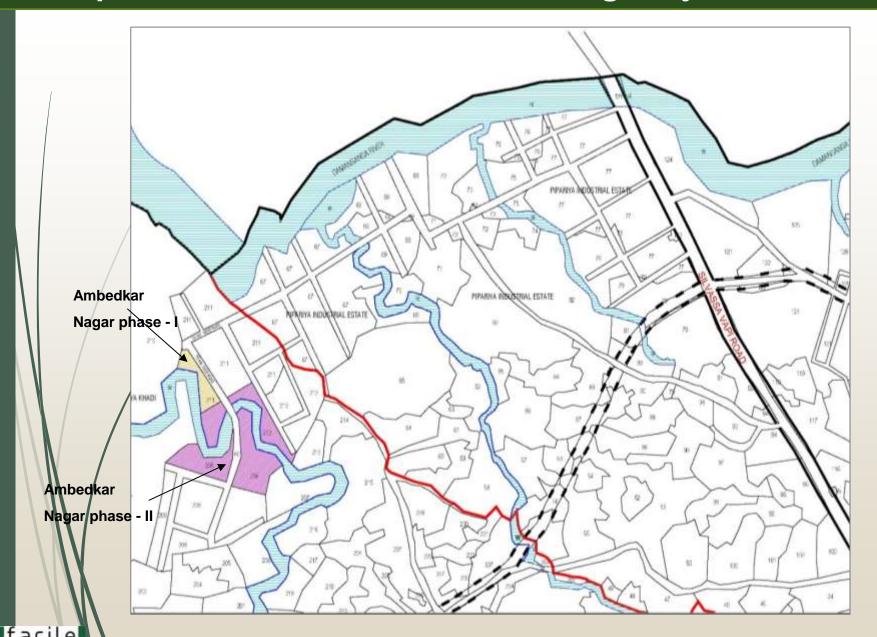

### Preferred Components for Urban poor under PMAY mission

| Component                                         | Location               | Identified Land                   |
|---------------------------------------------------|------------------------|-----------------------------------|
| Beneficiary Led Individual house construction (IV | Silvassa town          | Own land                          |
| Component)                                        | Ambadkar Nagar Dhaca 2 | Ambodkar Nagar                    |
| Affordable Housing in Partnership (III component) | Ambedkar Nagar Phase 2 | Ambedkar Nagar<br>( 2.44 Hectare) |
|                                                   |                        |                                   |
| Affordable Housing in Partnership                 | Bavisa Faliya          | Gandhi gram                       |

### Proposed land for Affordable Housing Project under AHP