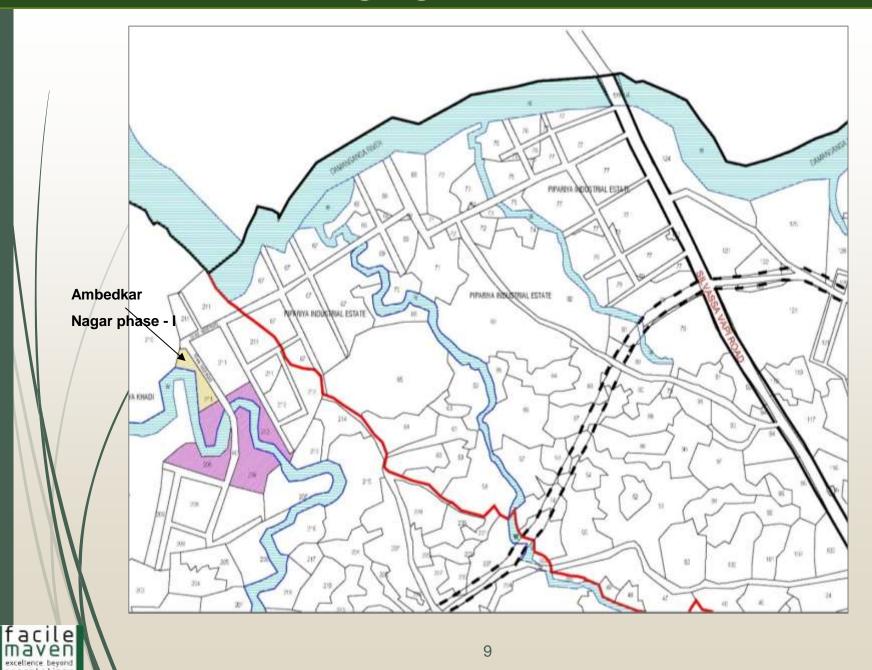

### **Highlights of IHSDP**

• THE PROJECT UNDER EXECUTION BY OIDC AT AMBEDKAR NAGAR, PIPARIA.

• ESTIMATE COST : 622 LACS

• TENDER COST : 653 LACS

TOTAL HOUSES : 144 NOS.(9 BUILDINGS)

•/ BUILT UP AREA OF SINGLE UNIT: 31.40 SQ.MTR.

• ALLOTTED HOUSE : 96 NOS.

• **STATUS** : WORK IS COMPLETED