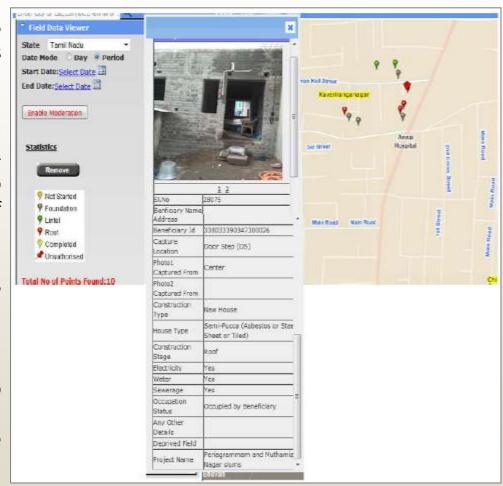

### Geo tagging during Implementation

All houses will be geo-tagged by the ULB and photographs are captured as suggested by MoHUPA under the scheme.

- The surveyors will be identified and will be trained to use Mobile App for geotagging prepared by the Ministry and do the geo-tagging at four stages of construction
- The Supervisor, who will be an ULB employee will oversee the process and monitor.

It will help the State and respective ULB to ensure the scheme is not misused and real beneficiary gets the benefit of the scheme