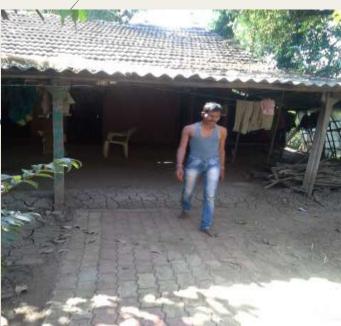

### Location of Non slum Dilapidated Houses

More than 100 dilapidated houses are found in **Dokmardi**, **Baldevi**, **Bhurkud Falia** and **Ultan Faliya** area of Silvassa

Maximum such households are scattered in nature and land is privately owned

## **Existing condition of non slum houses**