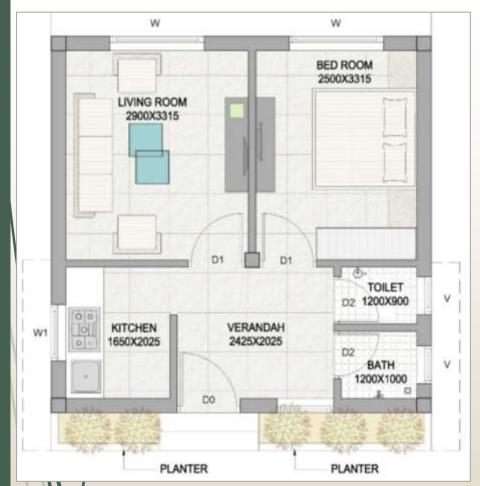

### **Proposed Typical Dwelling unit**

No of Beneficiaries identified: 803

803 beneficiaries are having their **kutcha** 

houses on their own land

Proposed Built up area: 35.94 sq.mt

Proposed Carpet area: 28.42 sq.mt

### **Project details**

| Technical parameters                   |                                                                                                                        |
|----------------------------------------|------------------------------------------------------------------------------------------------------------------------|
| Total plinth area of the dwelling unit | 35.94 Sqmt                                                                                                             |
| Total carpet area of the dwelling Unit | 28.42 Sqmt                                                                                                             |
| Minimum foundation depth adopted       | 1.2 mt                                                                                                                 |
| Earthquake provision provided          | RCC Plinth Beam 0.23 x 0.23 Metre                                                                                      |
|                                        | RCC Band 0.1 x 0.125 metre at lintel level                                                                             |
|                                        | RCC band 0.75 x 0.10 metre as post plate at top                                                                        |
|                                        | level                                                                                                                  |
|                                        | RCC Column of size 0.23 x 0.23 metre forming a frame structure with the RCC bands with tie beam, lintel and post plate |
| Seismic zone consideration             | As per seismic zone III                                                                                                |
| Material adoption technology           | Standard materials adopted                                                                                             |
| Estimation based on                    | As per Valsad SOR 2015-16                                                                                              |
| IS codes used                          | IS 456                                                                                                                 |