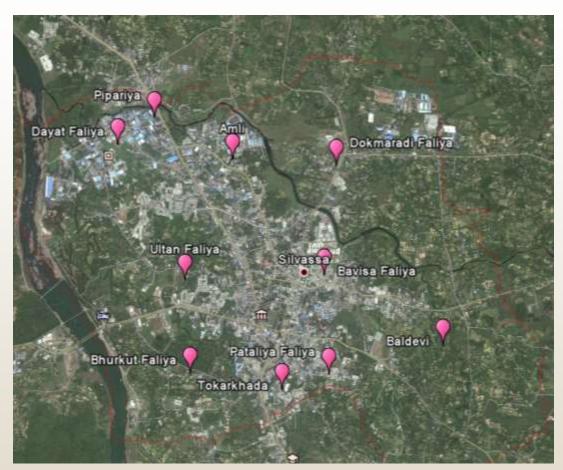

### Location of Non slum Dilapidated Houses

More than 100 dilapidated houses are found in **Dokmardi**, **Baldevi**, **Bhurkud Falia** and **Ultan Faliya** area of Silvassa

Maximum such households are scattered in nature and land is privately owned

Location of Non Slum houses in Silvassa