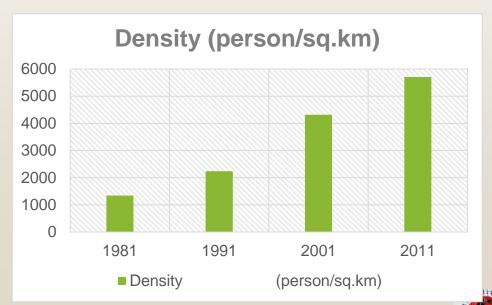

### **Demographic profile**

| Total Population          | 98,265           |
|---------------------------|------------------|
| Total SC Population       | 2377 (2.42 %)    |
| Total ST Population       | 12,989 (13.22 %) |
| Density<br>(Person/Sq.km) | 5706             |

Source: SFCPoA DPR under RAY

| Year | Population | Growth Rate (%) | Density<br>(person/sq.km) |
|------|------------|-----------------|---------------------------|
| 1981 | 23132      |                 | 1343                      |
| 1991 | 38475      | 66.33           | 2234                      |
| 2001 | 74348      | 93.24           | 4318                      |
| 2011 | 98265      | 32.17           | 5706                      |