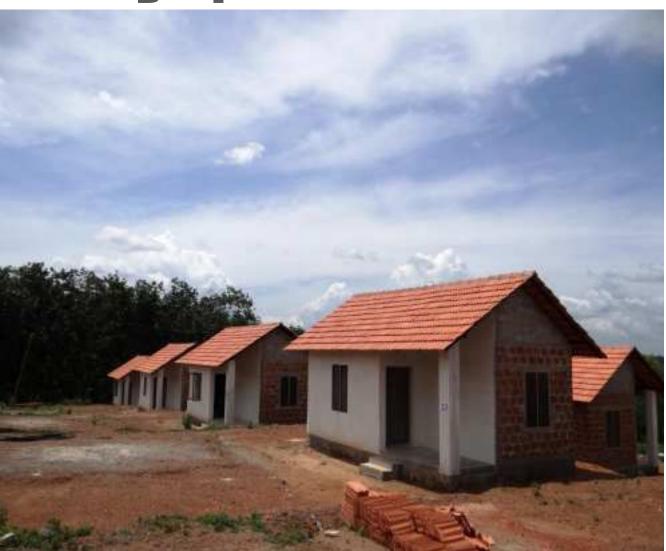

#### Major Activities Undertaken

- 79 concrete roof houses (Rs3.5 lakhs/ house) were completed and handed over to the Tribal Rehabilitation Mission in Ernakulam District.
- 45 houses constructed for Ashraya families in Ernakulam District.
- Construction of Concrete handrail and painting works at Railway Premium Parking at Ernakulam Junction and Aluva Stations.
- Well recharging projects
- Concreting of roads.

### Ongoing activities...

 Construction of 344 houses (Under different Schemes)

Construction of 86
 PMAY(U) houses

- Demand of alteast 100 crore bricks under PMAY(U)
- Proposed to establish alteast 1 building material manufacturing unit/ ULB
- Convergence with AUGES-Material and Labour component
- Reduction in construction cost for the beneficiary
- 10 units in the state
  - 1.Hollow Bricks
  - 2.Well rings
  - 3. Window and door frame
  - 4.Ferro cement sla
  - 5. Septic tank

House constructed by Kudumbashree construction Group at Alappuzha District within

a record time of 40

days

ST HOUSING SCHEME - EKM

**THRISSUR** 

CONSTRUCTION OF CANTEEN FOR SCHOOL

PADDY FIELD SIDE WALL CONSTRUCTION PROJECT