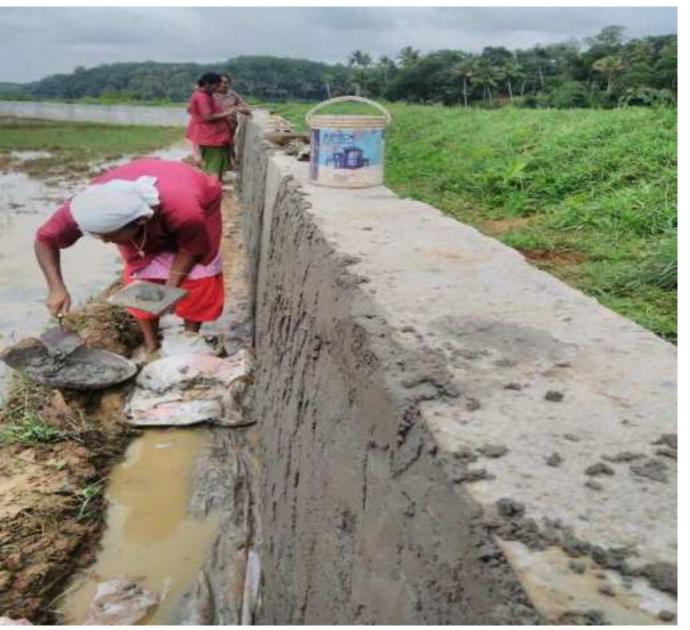

House constructed by Kudumbashree construction Group at Alappuzha District within

a record time of 40

days

ST HOUSING SCHEME - EKM

**THRISSUR** 

CONSTRUCTION OF CANTEEN FOR SCHOOL

PADDY FIELD SIDE WALL CONSTRUCTION PROJECT