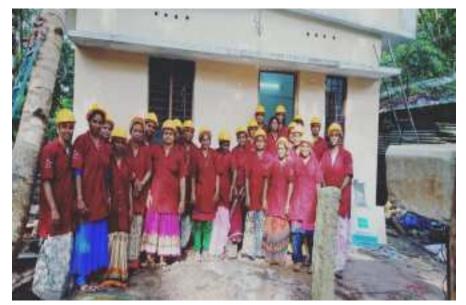

House constructed by Kudumbashree construction Group at Alappuzha District within

a record time of 40

days

ST HOUSING SCHEME - EKM

**THRISSUR** 

CONSTRUCTION OF CANTEEN FOR SCHOOL

PADDY FIELD SIDE WALL CONSTRUCTION PROJECT