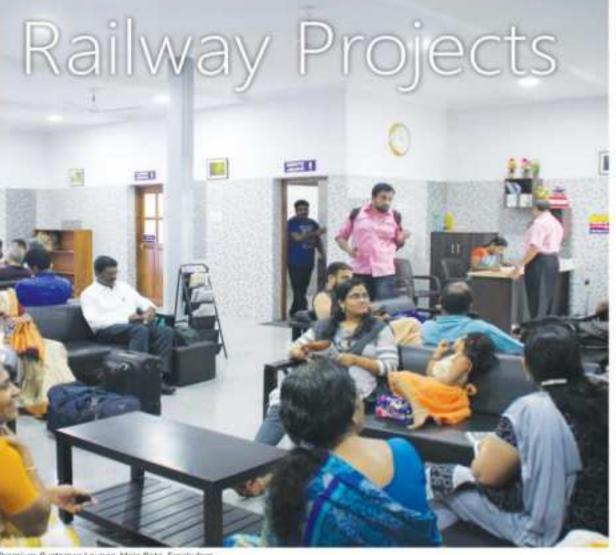

#### Major Activities Undertaken

- 79 concrete roof houses (Rs3.5 lakhs/ house) were completed and handed over to the Tribal Rehabilitation Mission in Ernakulam District.
- 45 houses constructed for Ashraya families in Ernakulam District.
- Construction of Concrete handrail and painting works at Railway Premium Parking at Ernakulam Junction and Aluva Stations.
- Well recharging projects
- Concreting of roads.