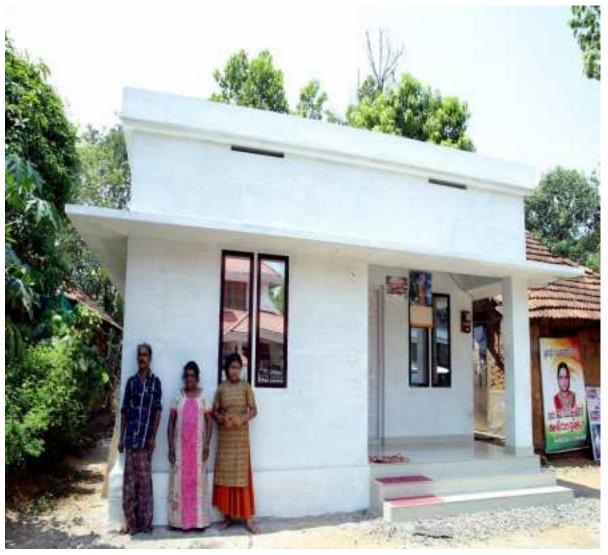

House constructed by Kudumbashree construction Group at Alappuzha District within

a record time of 40

days

ST HOUSING SCHEME - EKM

**THRISSUR** 

CONSTRUCTION OF CANTEEN FOR SCHOOL

PADDY FIELD SIDE WALL CONSTRUCTION PROJECT