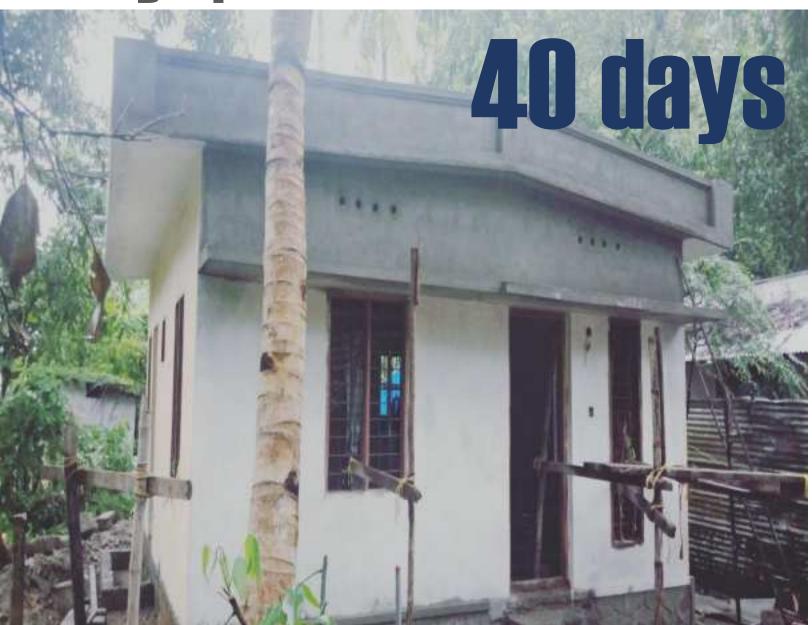

House constructed by Kudumbashree construction Group at Alappuzha District within

a record time of 40

days

ST HOUSING SCHEME - EKM

**THRISSUR** 

CONSTRUCTION OF CANTEEN FOR SCHOOL

PADDY FIELD SIDE WALL CONSTRUCTION PROJECT