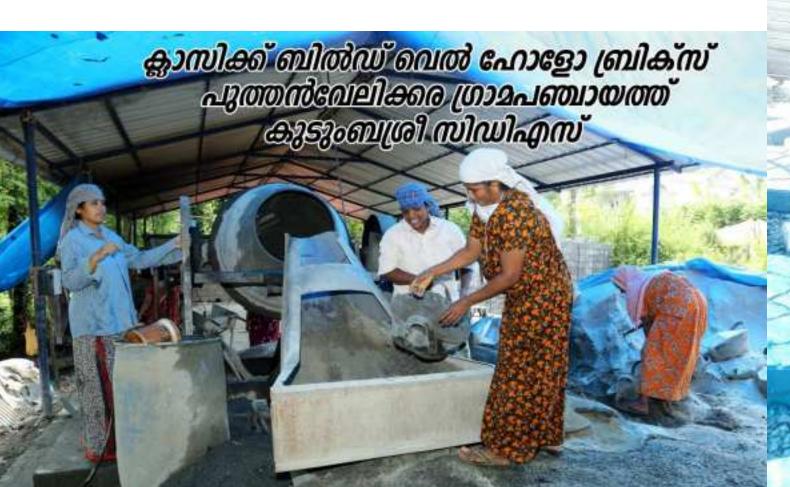

### Ongoing activities...

 Construction of 344 houses (Under different Schemes)

Construction of 86
 PMAY(U) houses

- Demand of alteast 100 crore bricks under PMAY(U)
- Proposed to establish alteast 1 building material manufacturing unit/ ULB
- Convergence with AUGES-Material and Labour component
- Reduction in construction cost for the beneficiary
- 10 units in the state
  - 1.Hollow Bricks
  - 2.Well rings
  - 3. Window and door frame
  - 4.Ferro cement sla
  - 5. Septic tank