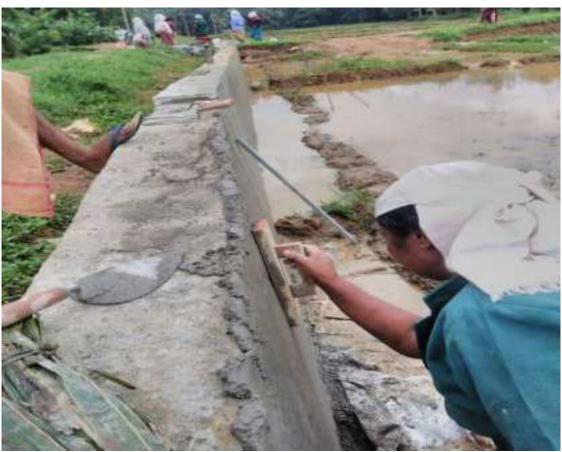

House constructed by Kudumbashree construction Group at Alappuzha District within

a record time of 40

days

ST HOUSING SCHEME - EKM

**THRISSUR** 

CONSTRUCTION OF CANTEEN FOR SCHOOL

PADDY FIELD SIDE WALL CONSTRUCTION PROJECT