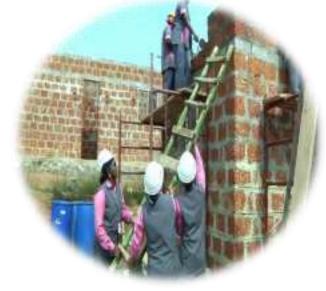

ARCH CONSTRUCTED BY KUDUMBASHREE CONSTRUCTION GROUP FOR RAILWAY

**ON-GOING CONSTRUCTION** 

**ON-GOING CONSTRUCTION** 