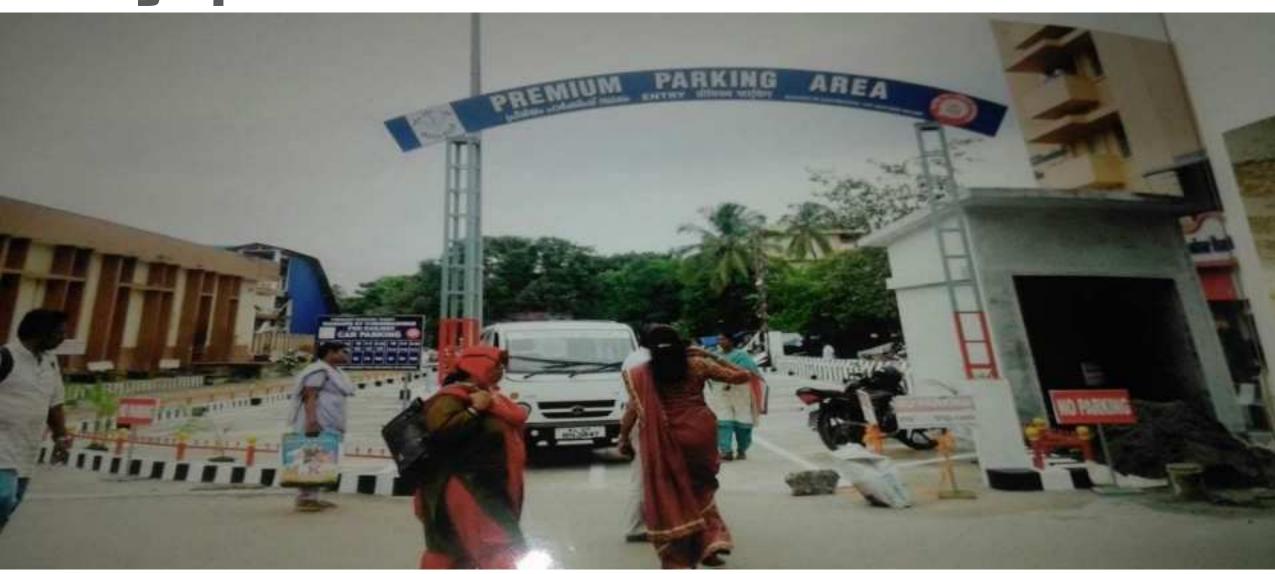

#### Major Activities Undertaken

- 79 concrete roof houses (Rs3.5 lakhs/ house) were completed and handed over to the Tribal Rehabilitation Mission in Ernakulam District.
- 45 houses constructed for Ashraya families in Ernakulam District.
- Construction of Concrete handrail and painting works at Railway Premium Parking at Ernakulam Junction and Aluva Stations.
- Well recharging projects
- Concreting of roads.