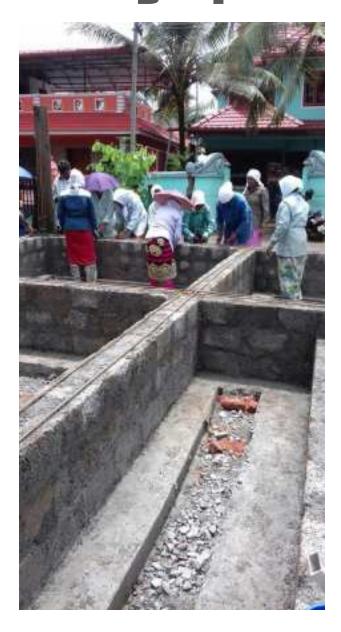

### Ongoing activities...

 Construction of 344 houses (Under different Schemes)

Construction of 86
 PMAY(U) houses

- Demand of alteast 100 crore bricks under PMAY(U)
- Proposed to establish alteast 1 building material manufacturing unit/ ULB
- Convergence with AUGES-Material and Labour component
- Reduction in construction cost for the beneficiary
- 10 units in the state
  - 1.Hollow Bricks
  - 2.Well rings
  - 3. Window and door frame
  - 4.Ferro cement sla
  - 5. Septic tank