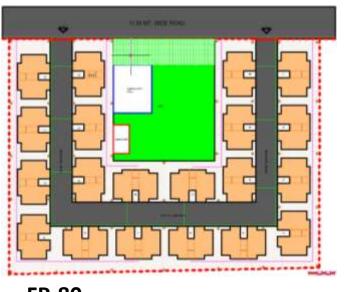

# **Layout Plan**

### **Final Plot No-60**

SITE - Near Lili Talavdi area

**TOTAL BLOCK: 12 BLOCKS** 

TOTAL UNIT : 192 UNIT

PLOT AREA : 5047 SQ. MT.

PLINTH AREA OF BLOCK : 143.86 SQ. MT.