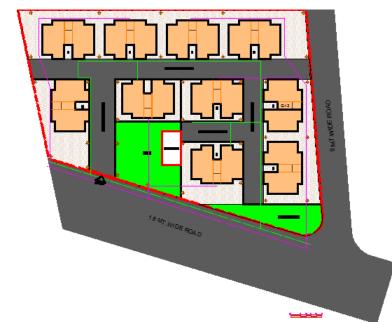

ear Lili Talavdi area

**TOTAL BLOCK: 12 BLOCKS** 

TOTAL UNIT : 192 UNIT

PLOT AREA : 5047 SQ. MT.

PLINTH AREA OF BLOCK : 143.86 SQ. MT.



# **Design of Unit Plan**

Carpet Area: 26.44 sq mt

Built up area: 31.98 sq mt

#### **COST AS PER DPR**

COST OF CONSTRUCTION = Rs.9,313 / Sqmt

| <u>COST AS PER DPR</u>              |                |
|-------------------------------------|----------------|
| COST OF ONE DU                      | = Rs. 3,34,933 |
| COST OF Infrastructure per DU       | = Rs. 38,622   |
| TOTAL COST PER DU                   | = Rs. 3,73,555 |
| COST RATIO - HOUSING:INFRASTRUCTURE | = 8.67:1       |



**Beneficiary contribution per DU: Rs.33493** 

# **Design of Cluster Plan**



Per Block Plinth area 143.86 sqmt

## **Elevation**



**Thank You!** 



**FP-80** 



**FP-25** 









**NAVJIVAN**