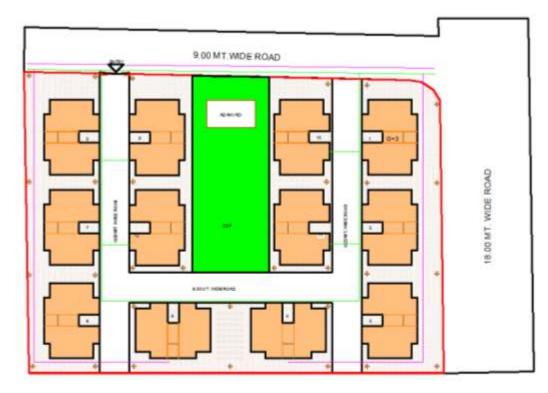

# **Layout Plan**

### **Final Plot No-60**

SITE - Near Lili Talavdi area

**TOTAL BLOCK: 12 BLOCKS** 

TOTAL UNIT : 192 UNIT

PLOT AREA : 5047 SQ. MT.

PLINTH AREA OF BLOCK : 143.86 SQ. MT.