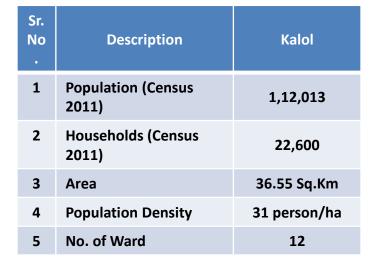

## **KALOL- CITY PROFILE**

| Sr. No. | Census | Population (souls) |
|---------|--------|--------------------|
| 1       | 1951   | 22,432             |
| 2       | 1961   | 31,940             |
| 3       | 1971   | 50,321             |
| 4       | 1981   | 69,946             |
| 5       | 1991   | 82,137             |
| 6       | 2001   | 1,00,008           |
| 7       | 2011   | 1,12,013           |

## **KALOL- SLUM PROFILE**

| Sr. No. | Description                        | Kalol      |
|---------|------------------------------------|------------|
| 1       | No of Slum Settlement              | 21         |
| 2       | No. of Huts                        | 2421       |
| 3       | Slum Population                    | 12455      |
| 4       | Slum Population to City Population | 11.11%     |
| 5       | Area covered by Slum               | 0.90 sq km |