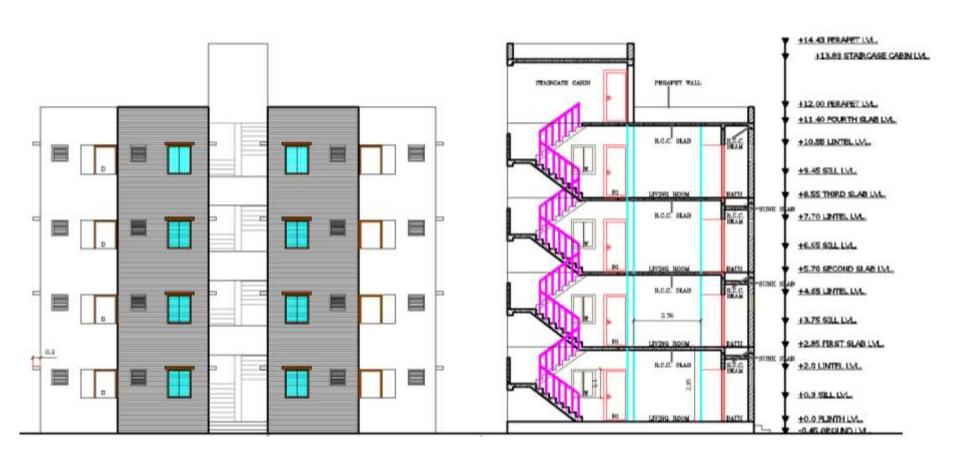

## **Final Plot No-60**

SITE - Near Lili Talavdi area

**TOTAL BLOCK: 12 BLOCKS** 

TOTAL UNIT : 192 UNIT

PLOT AREA : 5047 SQ. MT.

PLINTH AREA OF BLOCK : 143.86 SQ. MT.



# **Design of Unit Plan**

Carpet Area: 26.44 sq mt

Built up area: 31.98 sq mt

#### **COST AS PER DPR**

COST OF CONSTRUCTION = Rs.9,313 / Sqmt

| <u>COST AS PER DPR</u>              |                |
|-------------------------------------|----------------|
| COST OF ONE DU                      | = Rs. 3,34,933 |
| COST OF Infrastructure per DU       | = Rs. 38,622   |
| TOTAL COST PER DU                   | = Rs. 3,73,555 |
| COST RATIO - HOUSING:INFRASTRUCTURE | = 8.67:1       |



**Beneficiary contribution per DU: Rs.33493** 

# **Design of Cluster Plan**



Per Block Plinth area 143.86 sqmt

## **Elevation**



**Thank You!** 



**FP-80** 



**FP-25** 









**NAVJIVAN**