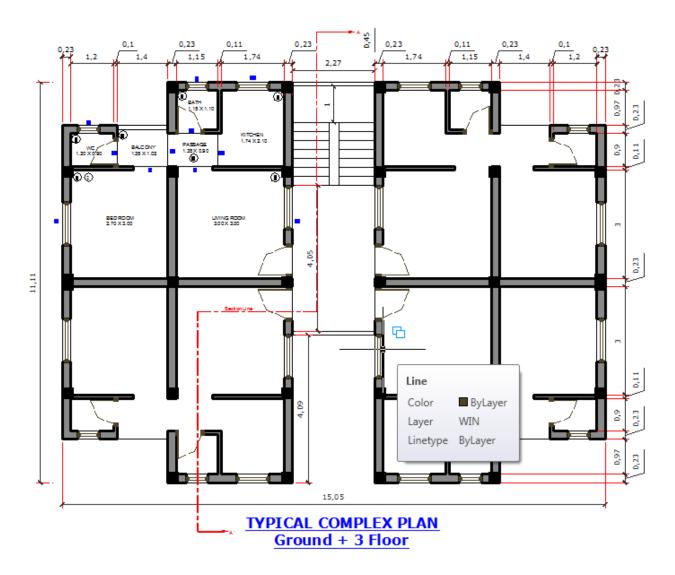

%) | 10      | 0              |

# **Layout Plan**



### **Final Plot No-60**

SITE - Near Lili Talavdi area

**TOTAL BLOCK: 12 BLOCKS** 

TOTAL UNIT : 192 UNIT

PLOT AREA : 5047 SQ. MT.

PLINTH AREA OF BLOCK : 143.86 SQ. MT.



# **Design of Unit Plan**

Carpet Area: 26.44 sq mt

Built up area: 31.98 sq mt

#### **COST AS PER DPR**

COST OF CONSTRUCTION = Rs.9,313 / Sqmt

| <u>COST AS PER DPR</u>              |                |
|-------------------------------------|----------------|
| COST OF ONE DU                      | = Rs. 3,34,933 |
| COST OF Infrastructure per DU       | = Rs. 38,622   |
| TOTAL COST PER DU                   | = Rs. 3,73,555 |
| COST RATIO - HOUSING:INFRASTRUCTURE | = 8.67:1       |



**Beneficiary contribution per DU: Rs.33493** 

# **Design of Cluster Plan**



Per Block Plinth area 143.86 sqmt

## **Elevation**



**Thank You!** 



**FP-80** 



**FP-25** 









**NAVJIVAN**