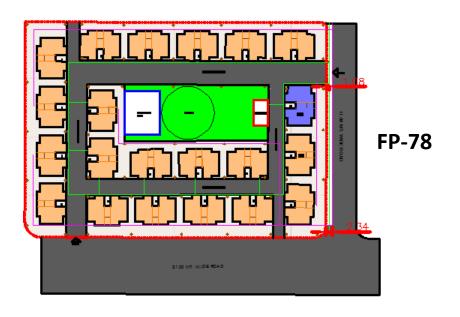

## **PROPOSED 7-SITES**

| Proposed | Name of Proposed Site          | No of unit | Name of Slum Cove            | red    |
|----------|--------------------------------|------------|------------------------------|--------|
| Site No  |                                | Proposed   | Name of Slum                 | H.Hold |
|          | At Final Plot - 60             |            | Lilitalavadi                 | 80     |
| 4        | near Lilitalavdi               | 192 Units  | Darbar ni Chali              | 77     |
|          |                                |            | JP ni Lati                   | 35     |
|          | At Final Plot - 121, 122 & 123 |            | Bangladesh                   | 79     |
|          | near Rahimpura, Ustadnagar     |            | Raval Vas                    | 96     |
|          | & Bangladesh                   | 784 Units  | Ustadnagar                   | 96     |
| 2        |                                |            | Daud nu Daferu               | 87     |
|          |                                |            | Kothavali Charli,            | 105    |
|          |                                |            | Thakorvas -Undrar Vas        | 70     |
|          |                                |            | Kalyanpura no vistar         | 113    |
|          |                                |            | Rahimpura                    | 138    |
| _        | At Final Plot - 78             |            | 32 Quater                    | 78     |
| 3        | near 32 Quater                 | 325 Units  | Indiranagar                  | 247    |
| 4        | At Navjivan ni Chali area      |            | Navjivan ni Charli           | 185    |
| 4        |                                | 496 Units  | Me <u>tropa se No vistar</u> | 241    |
|          |                                |            | JP ni Lati                   | 70     |
| 5        | At Final Plot - 80             |            | Bhavani nagar                | 96     |
| 5        | near Anand Park                | 320 Units  | Mahendrabhai Ni Charli       | 67     |
|          |                                |            | Azadnagar                    | 157    |
| 6        | At Final Plot - 25             |            | Vagarivas No Vistar          | 129    |
| O        | near Auda Talav                | 160 Units  | Azadnagar                    | 31     |
|          | At Final Plot - 34             |            | Karjisan ni Charli           | 75     |
| 7        | behind Railway station         | 144 Units  | Anandpura                    | 60     |
|          | near Water tank                |            | JP ni Lati                   | 9      |
|          | TOTAL                          | 2421 Units |                              | 2421   |
|          |                                |            |                              |        |

# **Layout Plan**