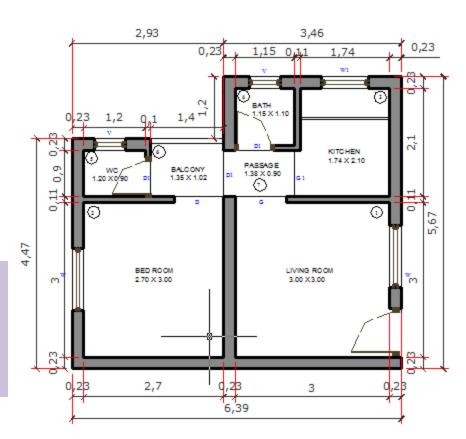

|
| COST RATIO - HOUSING:INFRASTRUCTURE | = 8.67:1       | Beneficiary share (%) | 10      | 0              |

# **Layout Plan**



### **Final Plot No-60**

SITE - Near Lili Talavdi area

**TOTAL BLOCK: 12 BLOCKS** 

TOTAL UNIT : 192 UNIT

PLOT AREA : 5047 SQ. MT.

PLINTH AREA OF BLOCK : 143.86 SQ. MT.



# **Design of Unit Plan**

Carpet Area: 26.44 sq mt

Built up area: 31.98 sq mt

#### **COST AS PER DPR**

COST OF CONSTRUCTION = Rs.9,313 / Sqmt

| <u>COST AS PER DPR</u>              |                |
|-------------------------------------|----------------|
| COST OF ONE DU                      | = Rs. 3,34,933 |
| COST OF Infrastructure per DU       | = Rs. 38,622   |
| TOTAL COST PER DU                   | = Rs. 3,73,555 |
| COST RATIO - HOUSING:INFRASTRUCTURE | = 8.67:1       |



**Beneficiary contribution per DU: Rs.33493** 

# **Design of Cluster Plan**



Per Block Plinth area 143.86 sqmt

## **Elevation**



**Thank You!** 



**FP-80** 



**FP-25** 









**NAVJIVAN**