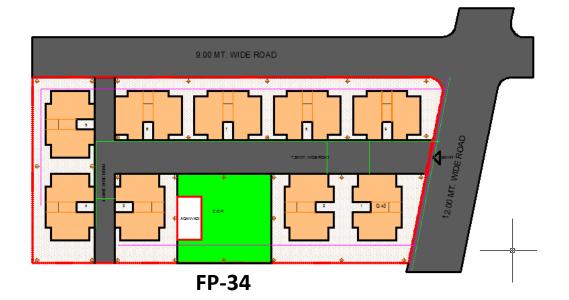

## **PROPOSED 7-SITES**

| Proposed | Name of Proposed Site          | No of unit | Name of Slum Cove            | red    |
|----------|--------------------------------|------------|------------------------------|--------|
| Site No  |                                | Proposed   | Name of Slum                 | H.Hold |
|          | At Final Plot - 60             |            | Lilitalavadi                 | 80     |
| 4        | near Lilitalavdi               | 192 Units  | Darbar ni Chali              | 77     |
|          |                                |            | JP ni Lati                   | 35     |
|          | At Final Plot - 121, 122 & 123 |            | Bangladesh                   | 79     |
|          | near Rahimpura, Ustadnagar     |            | Raval Vas                    | 96     |
|          | & Bangladesh                   | 784 Units  | Ustadnagar                   | 96     |
| 2        |                                |            | Daud nu Daferu               | 87     |
|          |                                |            | Kothavali Charli,            | 105    |
|          |                                |            | Thakorvas -Undrar Vas        | 70     |
|          |                                |            | Kalyanpura no vistar         | 113    |
|          |                                |            | Rahimpura                    | 138    |
| _        | At Final Plot - 78             |            | 32 Quater                    | 78     |
| 3        | near 32 Quater                 | 325 Units  | Indiranagar                  | 247    |
| 4        | At Navjivan ni Chali area      |            | Navjivan ni Charli           | 185    |
| 4        |                                | 496 Units  | Me <u>tropa se No vistar</u> | 241    |
|          |                                |            | JP ni Lati                   | 70     |
| 5        | At Final Plot - 80             |            | Bhavani nagar                | 96     |
| 5        | near Anand Park                | 320 Units  | Mahendrabhai Ni Charli       | 67     |
|          |                                |            | Azadnagar                    | 157    |
| 6        | At Final Plot - 25             |            | Vagarivas No Vistar          | 129    |
| O        | near Auda Talav                | 160 Units  | Azadnagar                    | 31     |
|          | At Final Plot - 34             |            | Karjisan ni Charli           | 75     |
| 7        | behind Railway station         | 144 Units  | Anandpura                    | 60     |
|          | near Water tank                |            | JP ni Lati                   | 9      |
|          | TOTAL                          | 2421 Units |                              | 2421   |
|          |                                |            |                              |        |

# **Layout Plan**

### **Final Plot No-60**

SITE - Near Lili Talavdi area

**TOTAL BLOCK: 12 BLOCKS** 

TOTAL UNIT : 192 UNIT

PLOT AREA : 5047 SQ. MT.

PLINTH AREA OF BLOCK : 143.86 SQ. MT.