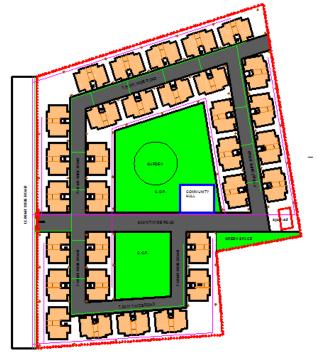

## **PROPOSED 7-SITES**

| Proposed | Name of Proposed Site          | No of unit | Name of Slum Cove            | red    |
|----------|--------------------------------|------------|------------------------------|--------|
| Site No  |                                | Proposed   | Name of Slum                 | H.Hold |
|          | At Final Plot - 60             |            | Lilitalavadi                 | 80     |
| 4        | near Lilitalavdi               | 192 Units  | Darbar ni Chali              | 77     |
|          |                                |            | JP ni Lati                   | 35     |
|          | At Final Plot - 121, 122 & 123 |            | Bangladesh                   | 79     |
|          | near Rahimpura, Ustadnagar     |            | Raval Vas                    | 96     |
|          | & Bangladesh                   | 784 Units  | Ustadnagar                   | 96     |
| 2        |                                |            | Daud nu Daferu               | 87     |
|          |                                |            | Kothavali Charli,            | 105    |
|          |                                |            | Thakorvas -Undrar Vas        | 70     |
|          |                                |            | Kalyanpura no vistar         | 113    |
|          |                                |            | Rahimpura                    | 138    |
| _        | At Final Plot - 78             |            | 32 Quater                    | 78     |
| 3        | near 32 Quater                 | 325 Units  | Indiranagar                  | 247    |
| 4        | At Navjivan ni Chali area      |            | Navjivan ni Charli           | 185    |
| 4        |                                | 496 Units  | Me <u>tropa se No vistar</u> | 241    |
|          |                                |            | JP ni Lati                   | 70     |
| 5        | At Final Plot - 80             |            | Bhavani nagar                | 96     |
| 5        | near Anand Park                | 320 Units  | Mahendrabhai Ni Charli       | 67     |
|          |                                |            | Azadnagar                    | 157    |
| 6        | At Final Plot - 25             |            | Vagarivas No Vistar          | 129    |
| O        | near Auda Talav                | 160 Units  | Azadnagar                    | 31     |
|          | At Final Plot - 34             |            | Karjisan ni Charli           | 75     |
| 7        | behind Railway station         | 144 Units  | Anandpura                    | 60     |
|          | near Water tank                |            | JP ni Lati                   | 9      |
|          | TOTAL                          | 2421 Units |                              | 2421   |
|          |                                |            |                              |        |

# **Layout Plan**