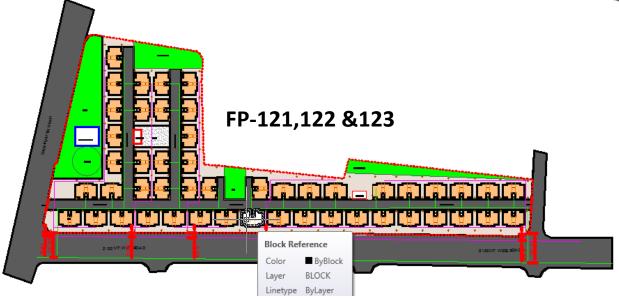

## **PROPOSED 7-SITES**

| Proposed | Name of Proposed Site          | No of unit | Name of Slum Cove            | red    |
|----------|--------------------------------|------------|------------------------------|--------|
| Site No  |                                | Proposed   | Name of Slum                 | H.Hold |
|          | At Final Plot - 60             |            | Lilitalavadi                 | 80     |
| 4        | near Lilitalavdi               | 192 Units  | Darbar ni Chali              | 77     |
|          |                                |            | JP ni Lati                   | 35     |
|          | At Final Plot - 121, 122 & 123 |            | Bangladesh                   | 79     |
|          | near Rahimpura, Ustadnagar     |            | Raval Vas                    | 96     |
|          | & Bangladesh                   | 784 Units  | Ustadnagar                   | 96     |
| 2        |                                |            | Daud nu Daferu               | 87     |
|          |                                |            | Kothavali Charli,            | 105    |
|          |                                |            | Thakorvas -Undrar Vas        | 70     |
|          |                                |            | Kalyanpura no vistar         | 113    |
|          |                                |            | Rahimpura                    | 138    |
| _        | At Final Plot - 78             |            | 32 Quater                    | 78     |
| 3        | near 32 Quater                 | 325 Units  | Indiranagar                  | 247    |
| 4        | At Navjivan ni Chali area      |            | Navjivan ni Charli           | 185    |
| 4        |                                | 496 Units  | Me <u>tropa se No vistar</u> | 241    |
|          |                                |            | JP ni Lati                   | 70     |
| 5        | At Final Plot - 80             |            | Bhavani nagar                | 96     |
| 5        | near Anand Park                | 320 Units  | Mahendrabhai Ni Charli       | 67     |
|          |                                |            | Azadnagar                    | 157    |
| 6        | At Final Plot - 25             |            | Vagarivas No Vistar          | 129    |
| O        | near Auda Talav                | 160 Units  | Azadnagar                    | 31     |
|          | At Final Plot - 34             |            | Karjisan ni Charli           | 75     |
| 7        | behind Railway station         | 144 Units  | Anandpura                    | 60     |
|          | near Water tank                |            | JP ni Lati                   | 9      |
|          | TOTAL                          | 2421 Units |                              | 2421   |
|          |                                |            |                              |        |

# **Layout Plan**