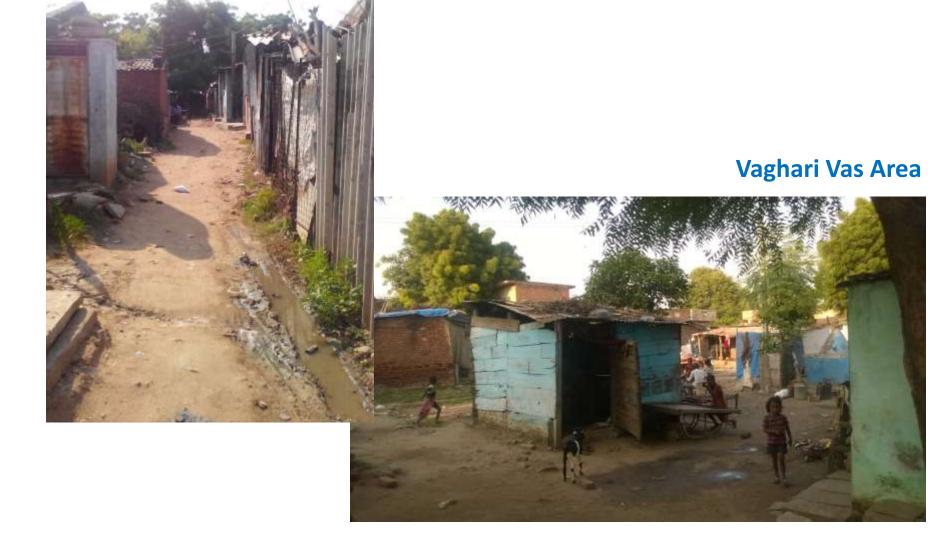

Vas  | 5     | 35         | 30     | 70       |
| 16     | 625        | Kalyanpura no vistar   | 5     | 20         | 88     | 113      |
| 17     | 1099       | Metropase No vistar    | 7     | 165        | 69     | 241      |
| 18     | 571        | JP ni Lati             | 0     | 35         | 79     | 114      |
| 19     | 931        | Azadnagar              | 24    | 64         | 100    | 188      |
| 20     | 888        | Navjivan ni Charli     | 9     | 129        | 47     | 185      |
| 21     | 729        | Rahimpura              | 4     | 91         | 43     | 138      |
|        | 12455      |                        | 139   | 1175       | 1107   | 2421     |

### **EXISTING HOUSE CONDITION**

### JP Ni Lati



### **EXISTING INFRASTRUCTURE CONDITION**

### **Thakor Vas Area**



### **Taking Consent from Different Slum areas**







## **KALOL- SLUM FREE CITY PLANNING**

| SL.<br>NO | SLUM NAME              | Slum<br>House<br>Hold | Slum<br>Population | Relocation / In situ          |
|-----------|------------------------|-----------------------|--------------------|-------------------------------|
| 1         | Lilitalavadi           | 80                    | 402                | In-Situ at Proposed site-1    |
| 2         | Karjisan ni Charli     | 75                    | 351                | Relocation at Proposed site-7 |
| 3         | Bangladesh             | 79                    | 388                | In-Situ at Proposed site-2    |
| 4         | Raval Vas              | 96                    | 522                | Relocation at Proposed site-2 |
| 5