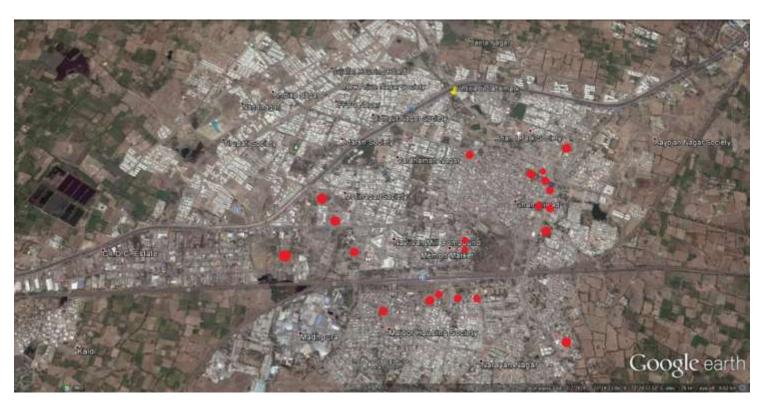

## **KALOL- SLUM PROFILE**

| Sr. No. | Description                        | Kalol      |
|---------|------------------------------------|------------|
| 1       | No of Slum Settlement              | 21         |
| 2       | No. of Huts                        | 2421       |
| 3       | Slum Population                    | 12455      |
| 4       | Slum Population to City Population | 11.11%     |
| 5       | Area covered by Slum               | 0.90 sq km |

# **Details of Slum Covered**

| Sr. No | Population | Slum Name              | Pakka | Semi Pakka | Kaccha | Slum H.H |
|--------|------------|------------------------|-------|------------|--------|----------|
| 1      | 402        | Lilitalavadi           | 0     | 52         | 28     | 80       |
| 2      | 351        | Karjisan ni Charli     | 3     | 22         | 50     | 75       |
| 3      | 388        | Bangladesh             | 1     | 52         | 26     | 79       |
| 4      | 522        | Raval Vas              | 11    | 58         | 27     | 96       |
| 5      | 476        | Ustadnagar             | 0     | 52         | 44     | 96       |
| 6      | 535        | Bhavani nagar          | 36    | 45         | 15     | 96       |
| 7      | 476        | 32 Quater              | 0     | 46         | 32     | 78       |
| 8      | 324        | Mahendrabhai Ni Charli | 0     | 26         | 41     | 67       |
| 9      | 297        | Anandpura              | 0     | 23         | 37     | 60       |
| 10     | 769        | Vagarivas No Vistar    | 0     | 62         | 67     | 129      |
| 11     | 1357       | Indiranagar            | 17    | 139        | 91     | 247      |
| 12     | 385        | Darbar ni Chali        | 5     | 26         | 46     | 77       |
| 13     | 505        | Kothavali Charli       | 9     | 2          | 94     | 105      |
| 14     | 443        | Daud nu Daferu         | 3     | 31         | 53     | 87       |
| 15     | 382        | Thakorvas -Undrar Vas  | 5     | 35         | 30     | 70       |
| 16     | 625        | Kalyanpura no vistar   | 5     | 20         | 88     | 113      |
| 17     | 1099       | Metropase No vistar    | 7     | 165        | 69     | 241      |
| 18     | 571        | JP ni Lati             | 0     | 35         | 79     | 114      |
| 19     | 931        | Azadnagar              | 24    | 64         | 100    | 188      |
| 20     | 888        | Navjivan ni Charli     | 9     | 129        | 47     | 185      |
| 21     | 729        | Rahimpura              | 4     | 91         | 43     | 138      |
|        | 12455      |                        | 139   | 1175       | 1107   | 2421     |

Total 21 slum area having 2421 house hold are covered under this scheme at difference 7 locations of kalol city.