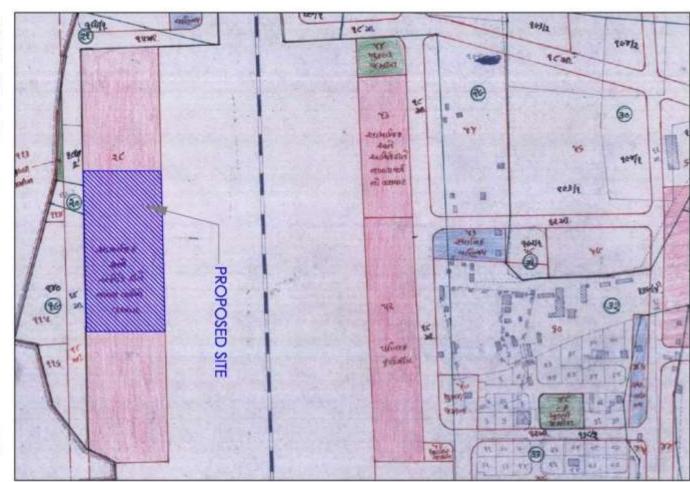

s having project cost of Rs.3055.44 Lakhs for 512 DUs EWS.
- This projects is on the JMC land.
- List of beneficiaries has been finalized by JMC and allotted by computerized draw.
- EWS- having an annual household income up to 1 Lakh.
- The preference in allotment are made to The Physically Handicapped (PH), Defense, Scheduled Caste (SC), Scheduled Tribe (ST), Other backward classes, and General Categories.

#### Location wise EWS Units

| Land Location              | No. of EWS Dwelling<br>Units |
|----------------------------|------------------------------|
| F. P. 28/p, T. P. S. No. 1 | 512                          |
| LIG-1 : R. S. 206/p-1      | 944                          |
| Total                      | 1456                         |

#### EWS Housing Project's Key Plan

KEY PLAN





# Funding pattern

Rs. In Lakh

| Funding Agency     | Fund           | Conditions                            |  |
|--------------------|----------------|---------------------------------------|--|
| GoI                | 1.50           | For DUs less than equal to 30 sq mts. |  |
| GoG                | 1. 50/DU       | -                                     |  |
|                    |                | Maximum contribution                  |  |
| Beneficiaries/ ULB | Remaining Cost | from the beneficiary is               |  |
|                    |                | limited to Rs. 3.0 Lakh               |  |

| Contribution Sought from State & Central Govt                                  | for EWS |
|--------------------------------------------------------------------------------|-------