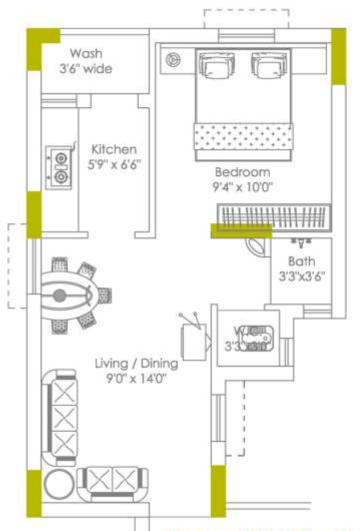

#### **Unit Plan for EWS**

| AREA NAME          | DIMENSION     |
|--------------------|---------------|
| LIVING &<br>DINING | 9' X 14'      |
| KITCHEN            | 5' 9" X 6' 6" |
| BED ROOM           | 9' 4" X 10'   |
| WC                 | 3' 3" X 3'    |
| BATHROOM           | 3' 3" X 3' 6" |

EWS UNIT FLOOR PLAN

1 BHK Flat

CARPET AREA :- 26.90 Sq. Mt. (289.44 Sq. Ft.) BUILTUP AREA :- 35 Sq. Mt. (376.60 Sq. Ft.) NO. OF UNITS :- 512 NOs + Commercial

TOWER . A (C + 0)

TOWER :- 4(G+8)

Proposed Unit Plan for EWS at Mayur Nagar, Nr. VAMBAY Avas