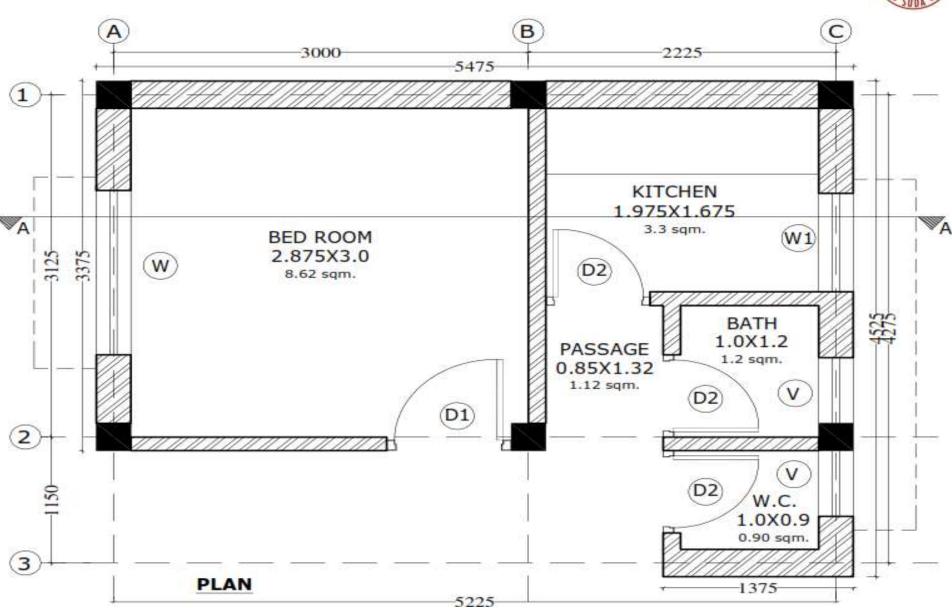

#### **Present Status**

- State Level Sanctioning & Monitoring Committee approved 32 projects
- State Level Appraisal Committee was held on 16/12/2016
- State Level sanction & Monitoring Committee (SLSMC) was held on 19/12/2016

| • T | otal Number of Pro | ects approved in SLSM | C - 32 Nos |
|-----|--------------------|-----------------------|------------|
|-----|--------------------|-----------------------|------------|

- Total Project Cost in Crore 384.59 Cr
- Total Central Share 169.29 Cr
- Total State Share 111.66 Cr
- Total Beneficiary Share 103.64 Cr
- Total Beneficiary considered under these 32 Projects -11,286 Nos
- New Construction -10,425 Nos
- Enhancement 861 Nos