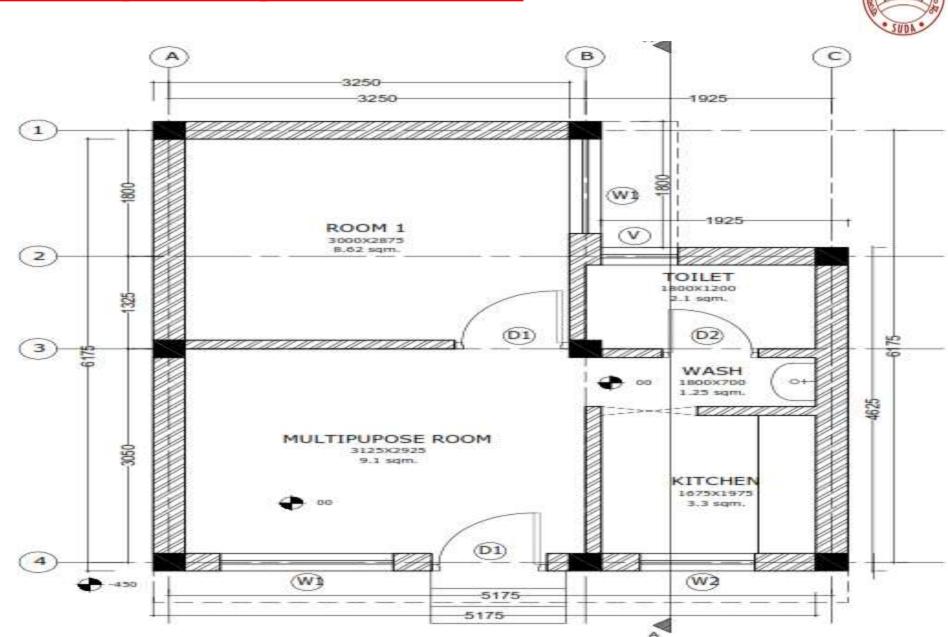

.625      |  |  |  |  |
| 2                        | Room 2      | 3.125      | 2.925     | 9.141      |  |  |  |  |
| 3                        | Kitchen     | 1.675      | 1.975     | 3.308      |  |  |  |  |
| 4                        | Toilet      | 1.800      | 1.200     | 2.160      |  |  |  |  |
| 5                        | Wash        | 1.800      | 0.700     | 1.260      |  |  |  |  |
| Total Carpet Area 24.494 |             |            |           |            |  |  |  |  |

#### All Dimensions are as per National Building Code

#### **Cost of Dwelling Unit**

- Cost of Single Dwelling Unit Rs. 3,49,415
- Central Share per Dwelling Unit Rs. 1,50,000
- State Share per Dwelling Unit Rs. 1,00,000
- Beneficiary Share per Dwelling Unit Rs. 99,415

# **Drawing & Design of New House**



#### **Dimensions of Proposed Enhancement**



| S.no | Description | Length (m) | Width (m)      | Area (Sqm) |
|------|-------------|------------|----------------|------------|
| 1    | Room        | 2.875      | 3.000          | 8.625      |
| 2    | Kitchen     | 1.975      | 1.675          | 3.308      |
| 3    | Bath        | 1.000      | 1.200          | 1.200      |
| 4    | W.C         | 1.000      | 0.900          | 0.900      |
| 5    | Passage     | 0.850      | 1.320          | 1.122      |
|      |             | Tot        | al Carpet Area | 15.155     |

#### All Dimensions are as per National Building Code

#### **Cost of Enhancement**

- Cost of Single Dwelling Unit Rs. 2,36,081
- Central Share per Dwelling Unit Rs. 1,50,000
- State Share per Dwelling Unit Rs. 86,081
- B