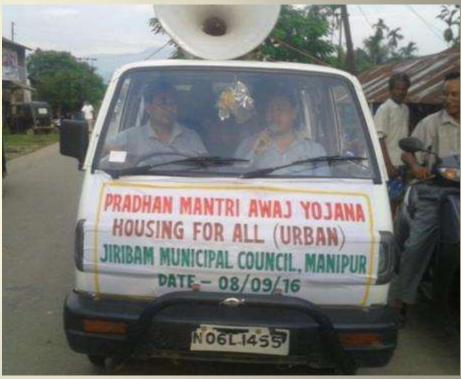

Sd/- Th. Harikumar Singh

Executive Officer, Jiribam Municipal Council, Manipur

Pkak/9100/17th Kakching Municip

Widespread publicity for **Demand Survey** in towns using **Public Address System**:

Apart from Demand Survey in prescribed Form 4B, Online submission of application was facilitated in State's Manipur Urban Development Authority portal.