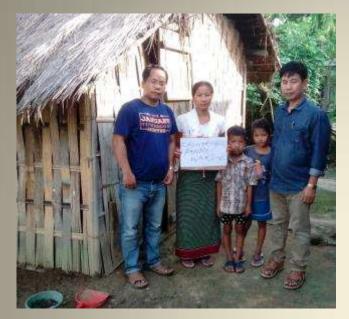

#### **Process Adopted**

- All the beneficiaries identified after scrutiny/ field verifications are as per Mission Guidelines.
- None of the beneficiaries have any pucca house in any other part of the country. Their annual income is less than Rs. 3.00 lakhs.
- They have ownership over the land on which the construction is proposed.
- Whole-city approach is adopted in preparing the DPR & there is no duplicity of beneficiaries among the verticals.
- The detailed list of beneficiaries have been included in the DPRs, along with AADHAR numbers & Bank Account numbers. In some cases of beneficiaries without AADHAR as of now, Voter I-card number is used for identification.
- Consent of the beneficiaries have been taken to the effect that they are ready to bear the beneficiary contribution