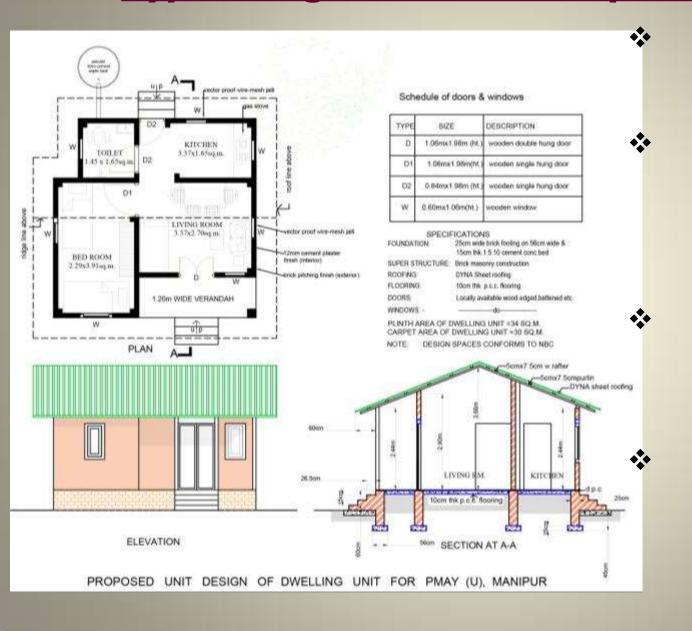

#### **Type Design & Cost of Proposed House**

Proposed house is of brick wall & CGI roofing.

Plinth area is 34 Sq.m & the carpet area is 30 Sq.m, conforming to the HFA Guidelines.

Estimated cost of one house, based on MSR 2015 is **Rs. 3.33 lakhs.** 