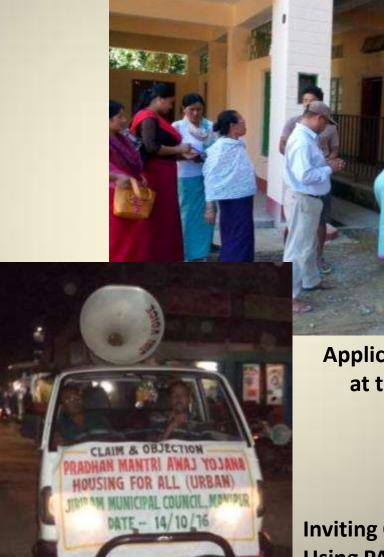

Sd/- Th. Harikumar Singh

Executive Officer, Jiribam Municipal Council, Manipur

Pkak/9100/17th Kakching Municip

Widespread publicity for **Demand Survey** in towns using **Public Address System**:

Apart from Demand Survey in prescribed Form 4B, Online submission of application was facilitated in State's Manipur Urban Development Authority portal.

Sd/- N. Shantabir Singh
Executive Officer
Lamsang Nagar Panchayat

Applicants checking their names at the notice board of ULB.

**Inviting Claims & Objections Using PA System** 