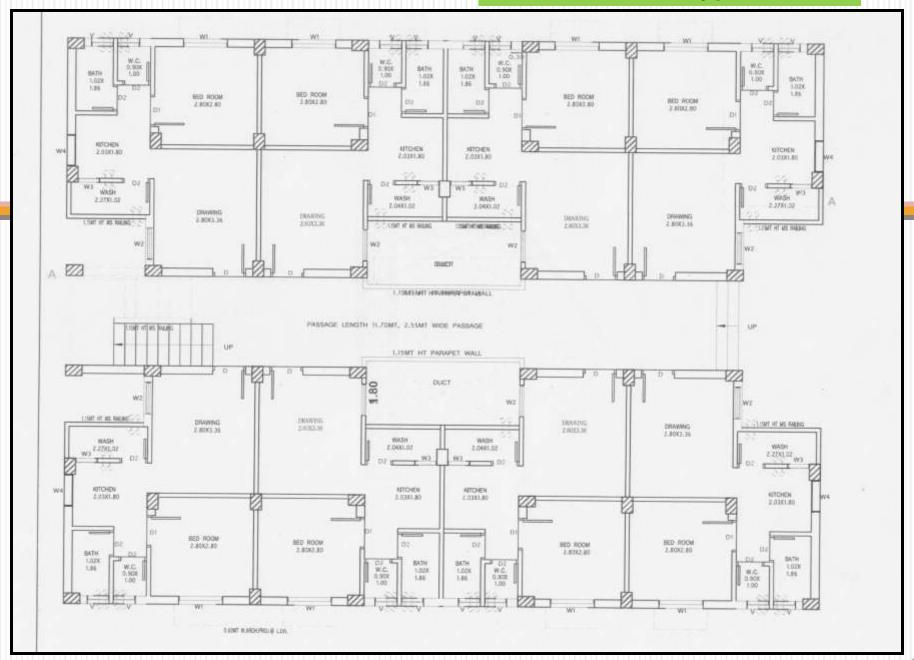

ct

• Name of project: Construction of 256 EWS at Ahmedabad( AUDA-

Mahemdavad)

- Location of Site: Sahyog housing society, Mahemdavad.
- Project cost: 1343.98 Lacs
- Area of Land utilized: 6400 Sq. Mt.
- Type of Structure: RCC frame structure, 6 Blocks of G+3 Story each.

#### **Details of cost of Project & Share of variation of Agencies**

| Component                        | EWS – Housing |
|----------------------------------|---------------|
| No of DUs                        | 256           |
| Project Cost (in Lacs)           | 1343.98       |
| Central Share<br>(@ RS.1.5 L/DU) | 384           |
| State Share<br>(@ RS.1.5 L/DU)   | 384           |
| Beneficiary Share (in Lacs)      | 768           |

#### **Typical Single DU's Floor Plan**



#### **Cluster Plan of Typical Floor**



#### **Sectional Elevation**





## THANKYOU