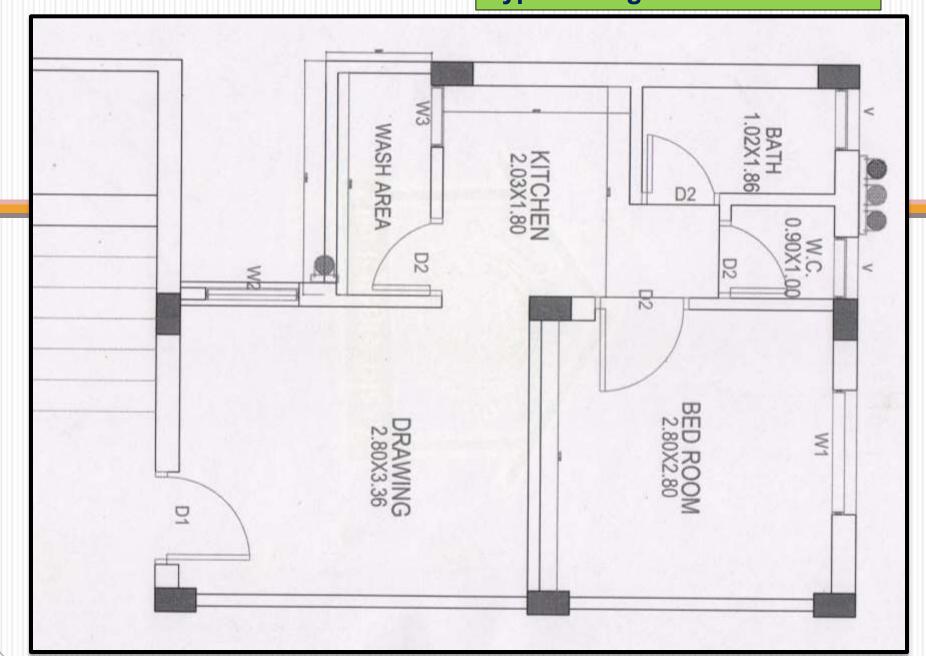

Board**

### Salient features of the Project

• Name of project: Construction of 256 EWS at Ahmedabad( AUDA-

Mahemdavad)

- Location of Site: Sahyog housing society, Mahemdavad.
- Project cost: 1343.98 Lacs
- Area of Land utilized: 6400 Sq. Mt.
- Type of Structure: RCC frame structure, 6 Blocks of G+3 Story each.

#### **Details of cost of Project & Share of variation of Agencies**

| Component                        | EWS – Housing |
|----------------------------------|---------------|
| No of DUs                        | 256           |
| Project Cost (in Lacs)           | 1343.98       |
| Central Share<br>(@ RS.1.5 L/DU) | 384           |
| State Share<br>(@ RS.1.5 L/DU)   | 384           |
| Beneficiary Share (in Lacs)      | 768           |

#### **Typical Single DU's Floor Plan**



#### **Cluster Plan of Typical Floor**



#### **Sectional Elevation**





## THANKYOU