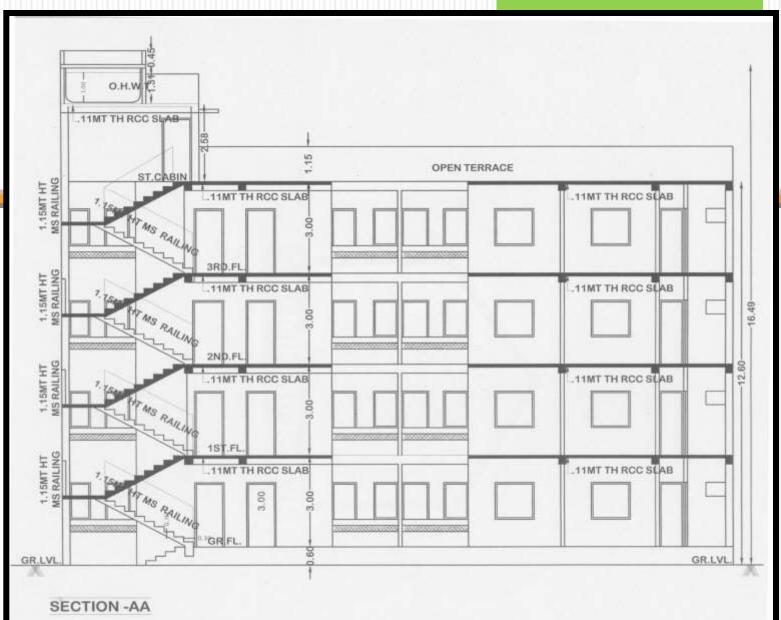

ion of 256 EWS at Ahmedabad( AUDA-

Mahemdavad)

- Location of Site: Sahyog housing society, Mahemdavad.
- Project cost: 1343.98 Lacs
- Area of Land utilized: 6400 Sq. Mt.
- Type of Structure: RCC frame structure, 6 Blocks of G+3 Story each.

#### **Details of cost of Project & Share of variation of Agencies**

| Component                        | EWS – Housing |
|----------------------------------|---------------|
| No of DUs                        | 256           |
| Project Cost (in Lacs)           | 1343.98       |
| Central Share<br>(@ RS.1.5 L/DU) | 384           |
| State Share<br>(@ RS.1.5 L/DU)   | 384           |
| Beneficiary Share (in Lacs)      | 768           |

#### **Typical Single DU's Floor Plan**



#### **Cluster Plan of Typical Floor**



#### **Sectional Elevation**





## THANKYOU