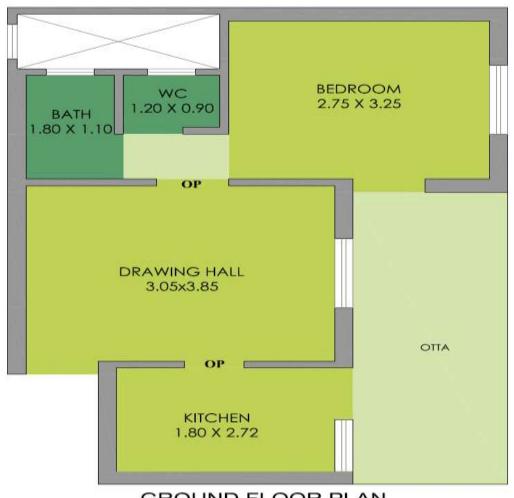

## TYPICAL FLOOR PLAN (EWS)

ALTERNATIVE - 02

**GROUND FLOOR PLAN** 

PROPOSED DWELLING UNITS

HOUSE UNIT