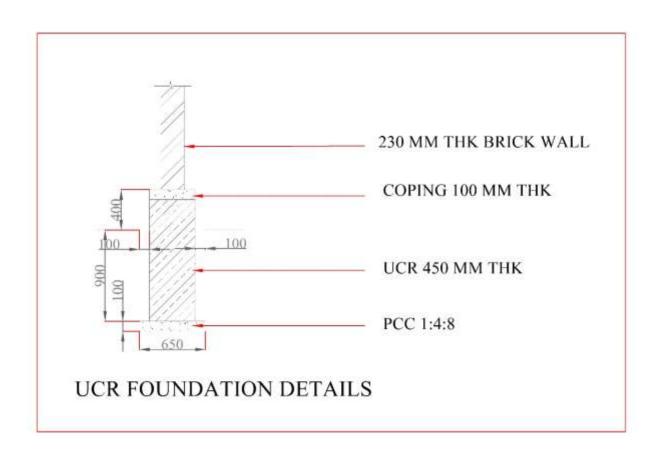

|      |     |    |      |     |       |  |

## SITE LOCATION – GIS MAP All 6158 beneficiaries are spread all over the City



## PRESENT SITE STATUS

Amravati is a Municipal Corporation area. All 6158 Beneficiaries have submitted on line applications along with title of ownership such as city survey records, revenue records, 6/2 records, property tax records etc. Status of Land: Land is owned & possessed by 6158 beneficiaries in Residential Zones. □All beneficiaries will have different building plan depending on the size of their plot, financial capabilities, family requirements and feasibility. ☐ Some of the Floor Plans are given in next slides



## TYPICAL FLOOR PLAN (EWS)

ALTERNATIVE - 02



**GROUND FLOOR PLAN** 

PROPOSED DWELLING UNITS

HOUSE UNIT



### Foundation Details for Alternative 2





#### SCHEDULE OF LINTELS

| MYSUL: | 921      | _ E            | CIRCORCOMENT                      | STIERUPS       | REMARKS |
|--------|----------|----------------|-----------------------------------|----------------|---------|
| MARKOS |          | DOLDE: 2017183 | THE ST PRINCIPLE CONTRACTOR STATE |                |         |
| 10     | 79.5-60  | 1-1 L          | 1-4 T                             | 2 <b>4</b> 200 |         |
| 1.7    | 165,2046 | 1.4 1          | - I                               | (Dot           |         |



#### NOTES FOR R.C.C.WORK

SCRICTION IN CONSCIONAL THE STATE CONSTITUTION OF THE PROPERTY AND THE VIOLENCE OF THE PROPERTY AND THE VIOLENCE OF STREET, THE THE PROPERTY AND THE PROPERTY A

#### SCHEDULE OF BEAM AT