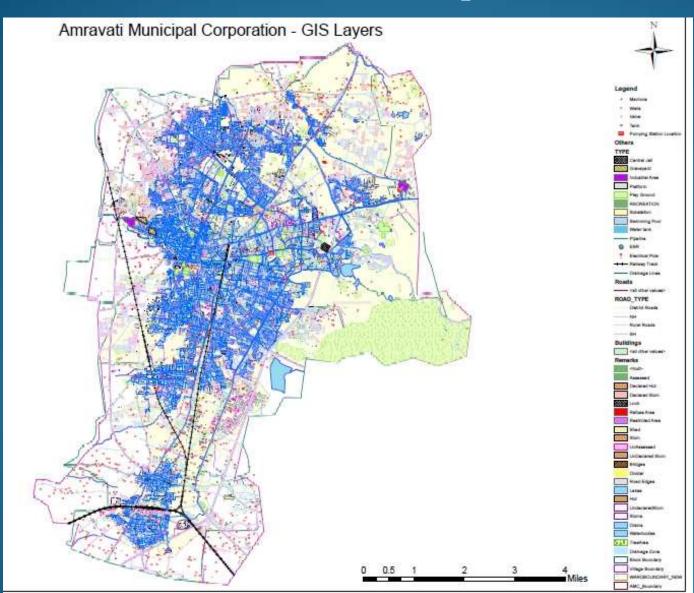

0.902              |
| Total (Lakhs)          |                 |                      | 1.5                 | 1.0                    | 2.01                            | 4.51               |

### RESERVATIONS

AS PER GOVT GR NO PCM/2009/160/P.K.94/UD-22 DATED 4/09/2011

| NO. OF EWS BENEFICIARIES<br>COVERED OR PROPOSED IN<br>THE PROJECT | Gen  | SC  | ST | ОВС  | Min | Total |  |
|-------------------------------------------------------------------|------|-----|----|------|-----|-------|--|
| EWS                                                               | 2966 | 713 | 32 | 2417 | 872 | 6158  |  |
|                                                                   |      |     |    |      |     |       |  |

## SITE LOCATION – GIS MAP All 6158 beneficiaries are spread all over the City



## PRESENT SITE STATUS

Amravati is a Municipal Corporation area. All 6158 Beneficiaries have submitted on line applications along with title of ownership such as city survey records, revenue records, 6/2 records, property tax records etc. Status of Land: Land is owned & possessed by 6158 beneficiaries in Residential Zones. □All beneficiaries will have different building plan depending on the size of their plot, financial capabilities, family requirements and feasibility. ☐ Some of the Floor Plans are given in next slides



## TYPICAL FLOOR PLAN (EWS)

ALTERNATIVE - 02



**GROUND FLOOR PLAN** 

PROPOSED DWELLING UNITS

HOUSE UNIT



### Foundation Details for Alternative 2





#### SCHEDULE OF LINTELS

| MYSUL: | 921      | _ E            | CIRCORCOMENT                      | STIERUPS