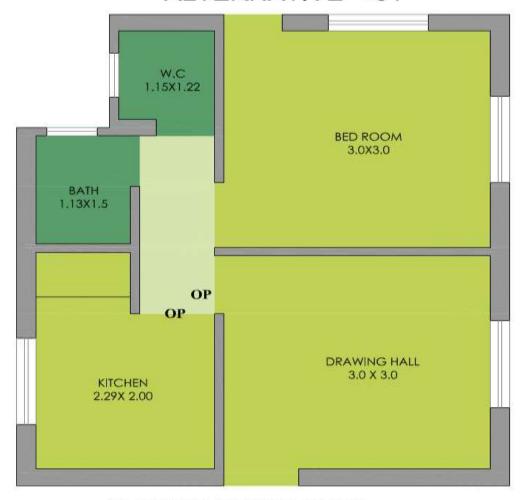

## Other 10 Sample Plans for Reference

**ALTERNATIVE - 01** 

**GROUND FLOOR PLAN** 

PROPOSED DWELLING UNITS

HOUSE UNIT
30 SQ.M PER UNIT

PROPOSED DWELLING UNITS

HOUSE UNIT
30 SQ.M PER UNIT

**GROUND FLOOR PLAN** 

**GROUND FLOOR PLAN** 

#### FIRST FLOOR PLAN

**GROUND FLOOR PLAN** 

HOUSE UNIT

PROPOSED DWELLING UNITS

HOUSE UNIT