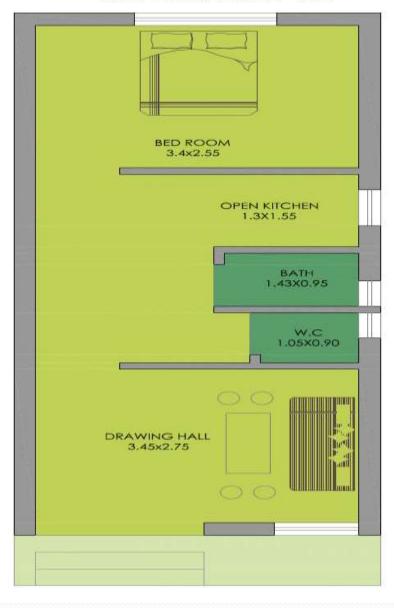

## Other 10 Sample Plans for Reference

**ALTERNATIVE - 01** 

**GROUND FLOOR PLAN** 

PROPOSED DWELLING UNITS

HOUSE UNIT
30 SQ.M PER UNIT

PROPOSED DWELLING UNITS

HOUSE UNIT
30 SQ.M PER UNIT

**GROUND FLOOR PLAN** 

## ALTERNATIVE -08 BATH 1.23X0.90 W.C 1,23X0.90 BED ROOM 3.50x2.64 **OPEN KITCHEN** 1.75X1.48 DRAWING HALL 3.67x2.75 **GROUND FLOOR PLAN**

PROPOSED DWELLING UNITS

HOUSE UNIT
30 SQ.M PER UNIT

GROUND FLOOR PLAN