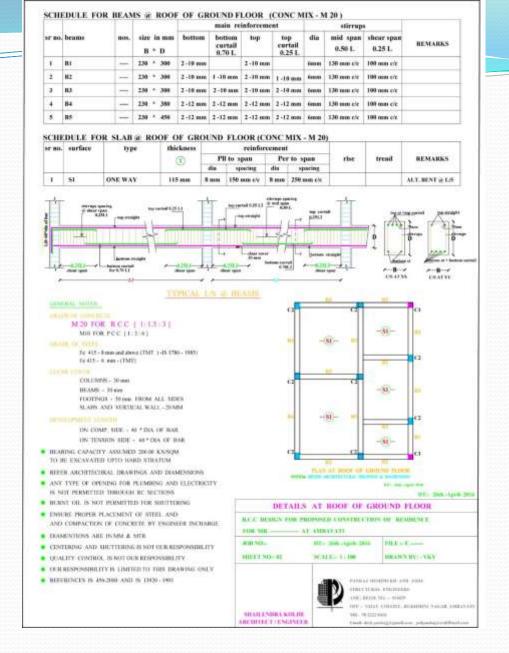

#### SCHEDULE OF LINTELS

| MYSUL: | 921      | _ E            | CIRCORCOMENT                      | STIERUPS       | REMARKS |
|--------|----------|----------------|-----------------------------------|----------------|---------|
| MARKOS |          | DOLDE: 2017183 | THE ST PRINCIPLE CONTRACTOR STATE |                |         |
| 10     | 79.5-60  | 1-1 L          | 1-4 T                             | 2 <b>4</b> 200 |         |
| 1.7    | 165,2046 | 1.4 1          | - I                               | (Dot           |         |

#### NOTES FOR R.C.C.WORK

SCRICTION IN CONSCIONAL THE STATE CONSTITUTION OF THE PROPERTY AND THE VIOLENCE OF THE PROPERTY AND THE VIOLENCE OF STREET, THE THE PROPERTY AND THE PROPERTY A

#### SCHEDULE OF BEAM AT ROOF LEVEL

| MAN. | same    | REINFO                          | RCEMENT             |           | are and a second |
|------|---------|---------------------------------|---------------------|-----------|------------------|
| BUL  | 25 5 10 | ACT POPULATION                  | ery relief certish. | 1\$104    | REMARKS.         |
| m    | 36500   | 2-19 \$ 2-12 \$ 0.00 at 2-19 \$ |                     | +dissipar |                  |

#### ACTUAL TO SECURITION

| SEAR   | THE PROPER     | ARTHROPERS                                                                                                                                                                                                                                                                                                                                                                                                                                                                                                                                                                                                                                                                                                                                                                                                                                                                                                                                                                                                                                                                                                                                                                                                                                                                                                                                                                                                                                                                                                                                                                                                                                                                                                                                                                                                                                                                                                                                                                                                                                                                                                                     | REWARKS       |             |  |
|--------|----------------|--------------------------------------------------------------------------------------------------------------------------------------------------------------------------------------------------------------------------------------------------------------------------------------------------------------------------------------------------------------------------------------------------------------------------------------------------------------------------------------------------------------------------------------------------------------------------------------------------------------------------------------------------------------------------------------------------------------------------------------------------------------------------------------------------------------------------------------------------------------------------------------------------------------------------------------------------------------------------------------------------------------------------------------------------------------------------------------------------------------------------------------------------------------------------------------------------------------------------------------------------------------------------------------------------------------------------------------------------------------------------------------------------------------------------------------------------------------------------------------------------------------------------------------------------------------------------------------------------------------------------------------------------------------------------------------------------------------------------------------------------------------------------------------------------------------------------------------------------------------------------------------------------------------------------------------------------------------------------------------------------------------------------------------------------------------------------------------------------------------------------------|---------------|-------------|--|
| HARRIE | Trim days ( vo | MALE COST MALE SHOULD S |               | HE SAME     |  |
| e      | 18:            | distance.                                                                                                                                                                                                                                                                                                                                                                                                                                                                                                                                                                                                                                                                                                                                                                                                                                                                                                                                                                                                                                                                                                                                                                                                                                                                                                                                                                                                                                                                                                                                                                                                                                                                                                                                                                                                                                                                                                                                                                                                                                                                                                                      | 4-4           | 00,900,000  |  |
| 11:    | 100            | Divides may                                                                                                                                                                                                                                                                                                                                                                                                                                                                                                                                                                                                                                                                                                                                                                                                                                                                                                                                                                                                                                                                                                                                                                                                                                                                                                                                                                                                                                                                                                                                                                                                                                                                                                                                                                                                                                                                                                                                                                                                                                                                                                                    | (\$14 filter) | 1601640706  |  |
| 14     | 101            | Date to a                                                                                                                                                                                                                                                                                                                                                                                                                                                                                                                                                                                                                                                                                                                                                                                                                                                                                                                                                                                                                                                                                                                                                                                                                                                                                                                                                                                                                                                                                                                                                                                                                                                                                                                                                                                                                                                                                                                                                                                                                                                                                                                      | (Date)        | (9) 911:041 |  |
| 44     | 381            | 1211                                                                                                                                                                                                                                                                                                                                                                                                                                                                                                                                                                                                                                                                                                                                                                                                                                                                                                                                                                                                                                                                                                                                                                                                                                                                                                                                                                                                                                                                                                                                                                                                                                                                                                                                                                                                                                                                                                                                                                                                                                                                                                                           | distance      | 48/35/44    |  |

#### HOUSING FOR ALL

MUNICIPAL CORPORATION: CLIENT- AMRAYATI

DETAILS AT BOOM SEAR LEVEL.

68 Ecscile

#### SCHEDULE FOR FOOTINGS (CONC MIX - M 20) footings pit size size of footing nos. reinforcement details of eccentric footing beam (FB) for columns in PRI TO SHORTER SEDE PH to LONGER SEDE REMARKS mts A D d dia dia B . D bottom rings mts mts bar man mm mm bar 1 FI 1.20 \* 1.20 1.0 450 150 08 08 1.0 8 mm 8 mm 2 F2 1.20 \* 1.20 1.0 1.0 450 150 8 mm 10 8 mm 10 SCHEDULE FOR COLUMNS @ FOUNDATION & GROUND FLOOR ( CONC MIX - M20 ) longitudinal steel lateral steel sr.no column code size in mm nos. REMARKS B \* D dia nos dia spacing 1 CI 230 \* 230 04 180/100 mm c/c 12 mm 6 mm CROSS SECTION OF COLUMNS KITCHEN 06 2 C2 230 \* 300 180/100 mm c/c 12 mm 6 mm KITCHEN hook 75mm **GROUP NO 1** 3.0X1,8 B -GENERA NOTES: Longitudinal, steel mm - 04 nos GRADE OF CONCRETE M 20 FOR R C C [ 1:15:31 Lateral steel MI0 FOR PCC [1:3:6] KITCHEN 3.0X1.80 GRADE OF STUDE hook 75mm Fe 415 - Rmm and above (TMT ) -IS 1786 - 1985) GROUP NO II Fe 415 - 6mm - (TMT) 2 mm - 06 nos COLUMNS - 30 mm 6mm @180 c/c FOOTINGS - 50 mm - FROM ALL SIDES clear cover KITCHEN BEAMS - 30 mm 3.0X1.80 SETCHOL 25-0811-00 GL C2/F2 SLABS AND VERTICAL WALL + 20 mm ON COMP. SIDE - 40 \* DIA OF BAR Rec column . TYPE DESIGN ON TENSION SIDE - 60 \* DIA OF BAR n mm dia di 100mm c/c. BEARING CAPACITY ASSUMED THESE KNOWN 450mm TO BE EXCAVATED UPTO HARD STRATUM DETAILS AT FOUNDATION REFER ARCHITECHRAL DRAWINGS AND DIAMENSIONS R.C.C DESIGN FOR PROPOSED CONSTRUCTION OF RESIDENCE ANY TYPE OF OPENING FOR PLUMBING AND ELECTRICITY FOR MR. - AT AMRAVATI IS NOT PERMITTED THROUGH RC SECTIONS BURNT OIL IS NOT PERMITTED FOR SHUTTERING JOB NO:-DT:- 20th -April- 2016 FILE :- E ...... Rec footing ENSURE PROPER PLACEMENT OF STEEL AND SHEET NO:- 01 SCALE:- 1:100 DRAWN BYL-VKY AND COMPACTION OF CONCRETE BY ENGINEER INCHARGE 40 \* dis-of bars

bed concrete M10

Reinforcement each ways

SHAILENDRA KOLHE

ARCHITECT / ENGINEER

PANKAL DESIGNERS AND ASSOC

OFF - VIJAY COLONY BERGIMINE NAGAR ANDIAVATE

Email-desk.punkajýš gmail.com , podpankajší rediffmail.com

STRUCTURAL ENGINEERS.

AMC, REGD, NO. - 814429

MH - 98 2222 8416

(AB)

(Pit Size)

TYPICAL DETAILS AT FOOTING

DIAMENTIONS ARE IN -----

CENTERING AND SHUTTERING IS NOT OUR RESPONSIBILITY

OUR RESPONSIBILITY IS LIMITED TO THIS DRAWING ONLY

QUALITY CONTROL IS NOT OUR RESPONSIBILITY

REFERENCES IS 456-2000 AND IS 13920 - 1993

Sample Plan – RCC Beam

Sample Plan - RCC Slab