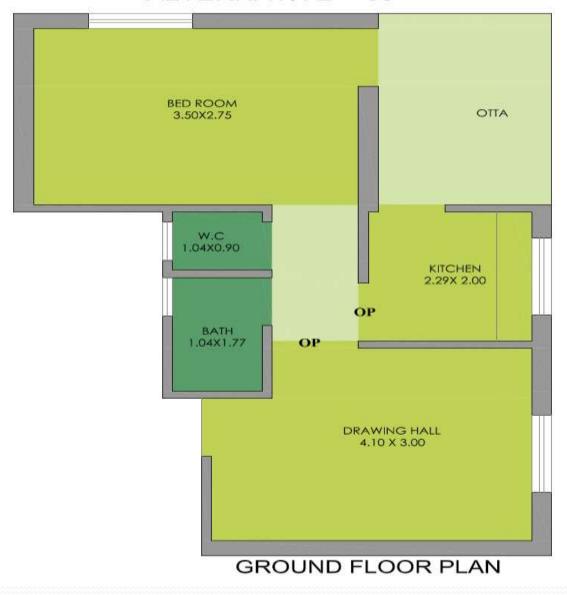

## TYPICAL FLOOR PLAN (EWS)

ALTERNATIVE - 02

**GROUND FLOOR PLAN** 

PROPOSED DWELLING UNITS

HOUSE UNIT

### Foundation Details for Alternative 2