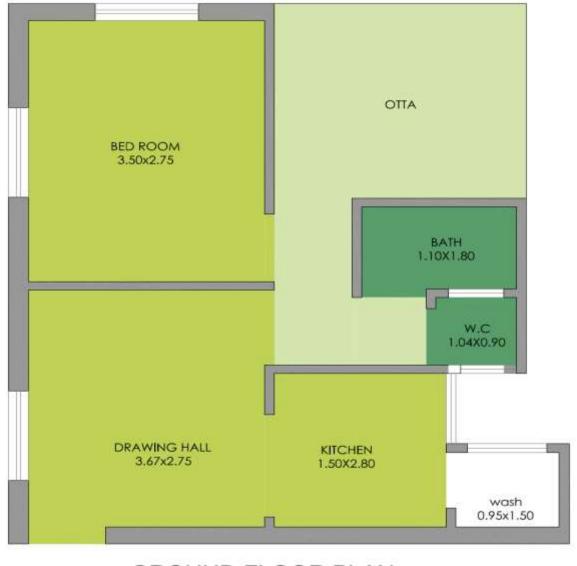

## Other 10 Sample Plans for Reference

**ALTERNATIVE - 01** 

**GROUND FLOOR PLAN** 

PROPOSED DWELLING UNITS

HOUSE UNIT
30 SQ.M PER UNIT

PROPOSED DWELLING UNITS

HOUSE UNIT
30 SQ.M PER UNIT

**GROUND FLOOR PLAN** 