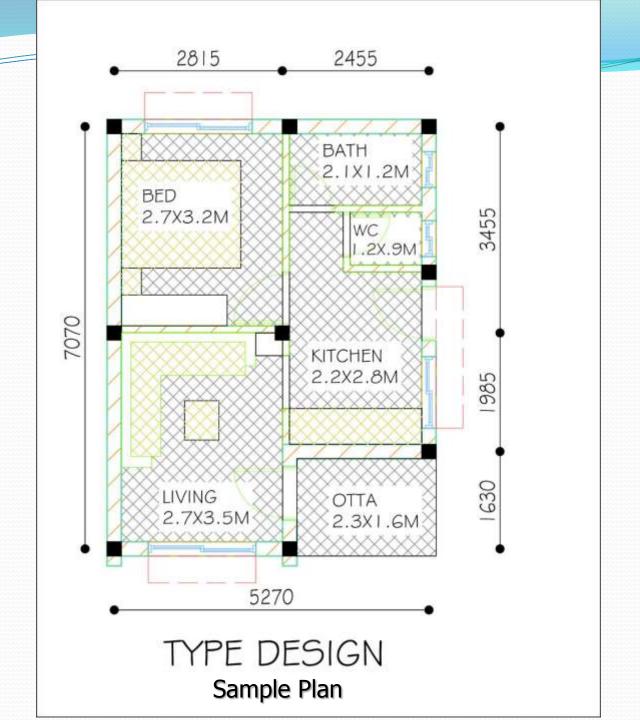

## Other 10 Sample Plans for Reference

**ALTERNATIVE - 01** 

**GROUND FLOOR PLAN** 

PROPOSED DWELLING UNITS

HOUSE UNIT
30 SQ.M PER UNIT

PROPOSED DWELLING UNITS

HOUSE UNIT
30 SQ.M PER UNIT

**GROUND FLOOR PLAN** 