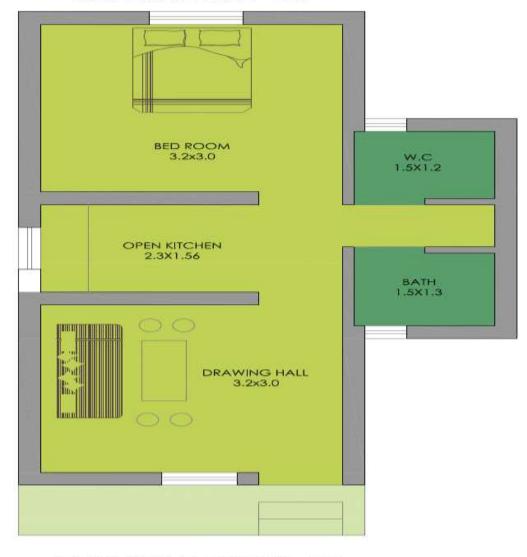

## Other 10 Sample Plans for Reference

**ALTERNATIVE - 01** 

**GROUND FLOOR PLAN** 

PROPOSED DWELLING UNITS

HOUSE UNIT
30 SQ.M PER UNIT

PROPOSED DWELLING UNITS

HOUSE UNIT
30 SQ.M PER UNIT

**GROUND FLOOR PLAN** 

## ALTERNATIVE -08 BATH 1.23X0.90 W.C 1,23X0.90 BED ROOM 3.50x2.64 **OPEN KITCHEN** 1.75X1.48 DRAWING HALL 3.67x2.75 **GROUND FLOOR PLAN**

PROPOSED DWELLING UNITS

HOUSE UNIT
30 SQ.M PER UNIT

GROUND FLOOR PLAN