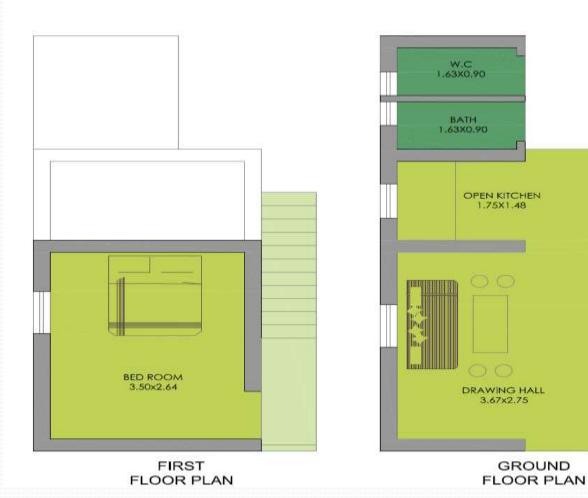

## ALTERNATIVE -08 BATH 1.23X0.90 W.C 1,23X0.90 BED ROOM 3.50x2.64 **OPEN KITCHEN** 1.75X1.48 DRAWING HALL 3.67x2.75 **GROUND FLOOR PLAN**

PROPOSED DWELLING UNITS

HOUSE UNIT
30 SQ.M PER UNIT

GROUND FLOOR PLAN