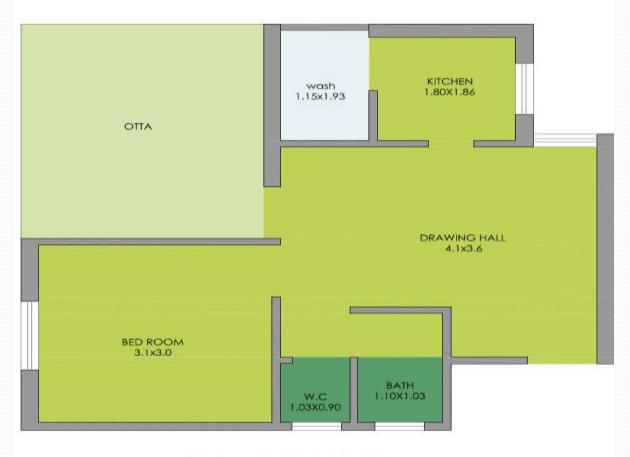

## Other 10 Sample Plans for Reference

**ALTERNATIVE - 01** 

**GROUND FLOOR PLAN** 

PROPOSED DWELLING UNITS

HOUSE UNIT
30 SQ.M PER UNIT

PROPOSED DWELLING UNITS

HOUSE UNIT
30 SQ.M PER UNIT

**GROUND FLOOR PLAN** 

## ALTERNATIVE -08 BATH 1.23X0.90 W.C 1,23X0.90 BED ROOM 3.50x2.64 **OPEN KITCHEN** 1.75X1.48 DRAWING HALL 3.67x2.75 **GROUND FLOOR PLAN**

PROPOSED DWELLING UNITS

HOUSE UNIT
30 SQ.M PER UNIT

GROUND FLOOR PLAN