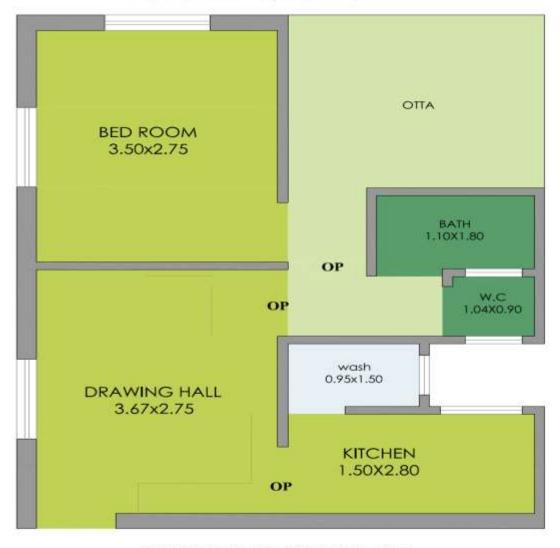

## Other 10 Sample Plans for Reference

**ALTERNATIVE - 01** 

**GROUND FLOOR PLAN** 

PROPOSED DWELLING UNITS

HOUSE UNIT
30 SQ.M PER UNIT

PROPOSED DWELLING UNITS

HOUSE UNIT
30 SQ.M PER UNIT

**GROUND FLOOR PLAN** 

## ALTERNATIVE -08 BATH 1.23X0.90 W.C 1,23X0.90 BED ROOM 3.50x2.64 **OPEN KITCHEN** 1.75X1.48 DRAWING HALL 3.67x2.75 **GROUND FLOOR PLAN**

PROPOSED DWELLING UNITS

HOUSE UNIT
30 SQ.M PER UNIT

GROUND FLOOR PLAN

**GROUND FLOOR PLAN** 

**GROUND FLOOR PLAN** 