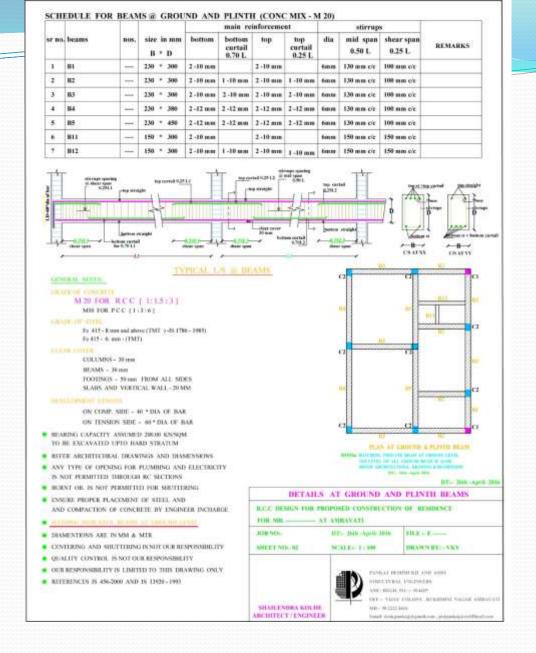

#### SCHEDULE FOR FOOTINGS (CONC MIX - M 20) footings pit size size of footing nos. reinforcement details of eccentric footing beam (FB) for columns in PRI TO SHORTER SEDE PH to LONGER SEDE REMARKS mts A D d dia dia B . D bottom rings mts mts bar man mm mm bar 1 FI 1.20 \* 1.20 1.0 450 150 08 08 1.0 8 mm 8 mm 2 F2 1.20 \* 1.20 1.0 1.0 450 150 8 mm 10 8 mm 10 SCHEDULE FOR COLUMNS @ FOUNDATION & GROUND FLOOR ( CONC MIX - M20 ) longitudinal steel lateral steel sr.no column code size in mm nos. REMARKS B \* D dia nos dia spacing 1 CI 230 \* 230 04 180/100 mm c/c 12 mm 6 mm CROSS SECTION OF COLUMNS KITCHEN 06 2 C2 230 \* 300 180/100 mm c/c 12 mm 6 mm KITCHEN hook 75mm **GROUP NO 1** 3.0X1,8 B -GENERA NOTES: Longitudinal, steel mm - 04 nos GRADE OF CONCRETE M 20 FOR R C C [ 1:15:31 Lateral steel MI0 FOR PCC [1:3:6] KITCHEN 3.0X1.80 GRADE OF STUDE hook 75mm Fe 415 - Rmm and above (TMT ) -IS 1786 - 1985) GROUP NO II Fe 415 - 6mm - (TMT) 2 mm - 06 nos COLUMNS - 30 mm 6mm @180 c/c FOOTINGS - 50 mm - FROM ALL SIDES clear cover KITCHEN BEAMS - 30 mm 3.0X1.80 SETCHOL 25-0811-00 GL C2/F2 SLABS AND VERTICAL WALL + 20 mm ON COMP. SIDE - 40 \* DIA OF BAR Rec column . TYPE DESIGN ON TENSION SIDE - 60 \* DIA OF BAR n mm dia di 100mm c/c. BEARING CAPACITY ASSUMED THESE KNOWN 450mm TO BE EXCAVATED UPTO HARD STRATUM DETAILS AT FOUNDATION REFER ARCHITECHRAL DRAWINGS AND DIAMENSIONS R.C.C DESIGN FOR PROPOSED CONSTRUCTION OF RESIDENCE ANY TYPE OF OPENING FOR PLUMBING AND ELECTRICITY FOR MR. - AT AMRAVATI IS NOT PERMITTED THROUGH RC SECTIONS BURNT OIL IS NOT PERMITTED FOR SHUTTERING JOB NO:-DT:- 20th -April- 2016 FILE :- E ...... Rec footing ENSURE PROPER PLACEMENT OF STEEL AND SHEET NO:- 01 SCALE:- 1:100 DRAWN BYL-VKY AND COMPACTION OF CONCRETE BY ENGINEER INCHARGE 40 \* dis-of bars