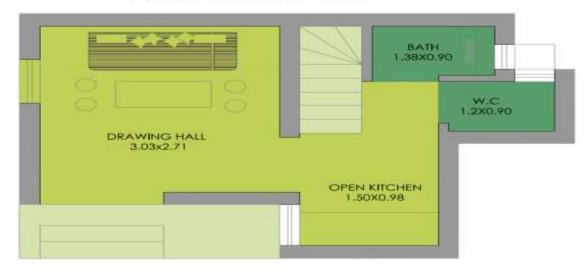

## Other 10 Sample Plans for Reference

**ALTERNATIVE - 01** 

**GROUND FLOOR PLAN** 

PROPOSED DWELLING UNITS

HOUSE UNIT
30 SQ.M PER UNIT

PROPOSED DWELLING UNITS

HOUSE UNIT
30 SQ.M PER UNIT

**GROUND FLOOR PLAN** 

#### FIRST FLOOR PLAN

**GROUND FLOOR PLAN** 

HOUSE UNIT

PROPOSED DWELLING UNITS

HOUSE UNIT