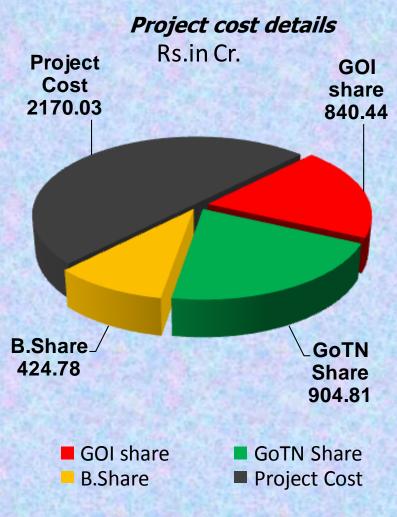

#### 2. Status of approved projects

| SI.<br>No. | DESCRIPTION                           | АНР    | BLC     | Total   |
|------------|---------------------------------------|--------|---------|---------|
| 1.         | No. of Projects                       | 22     | 223     | 245     |
| 2.         | No. of Dwelling<br>Units (DUs)        | 11844  | 44185   | 56029   |
| 3.         | Project cost<br>(Rs.in Cr.)           | 953.90 | 1216.13 | 2170.03 |
| 4.         | Central Share<br>(Rs.in Cr.)          | 177.66 | 662.78  | 840.44  |
| 5.         | State share<br>(Rs.in Cr.)            | 639.70 | 265.11  | 904.81  |
| 6.         | Beneficiaries<br>share<br>(Rs.in Cr.) | 136.54 | 288.25  | 424.78  |