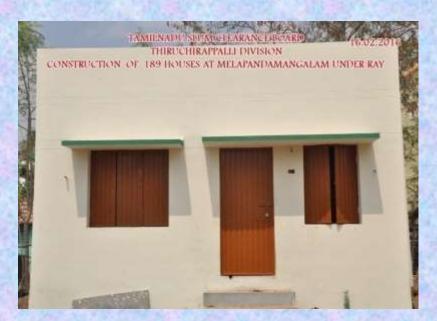

#### 2a. Progress of BLC projects

No. of approved Projects : 223

No. of beneficiaries : 44185

Project Cost : Rs.1216.13 Cr

Progress of approved units (32943) upto 10th CSMC

Completed units : 980

Units in progress : 26206

Total : 27,186

Units approved (11242) in 13th CSMC – to be commenced

**Expenditure incurred : Rs.131.00 Cr** 