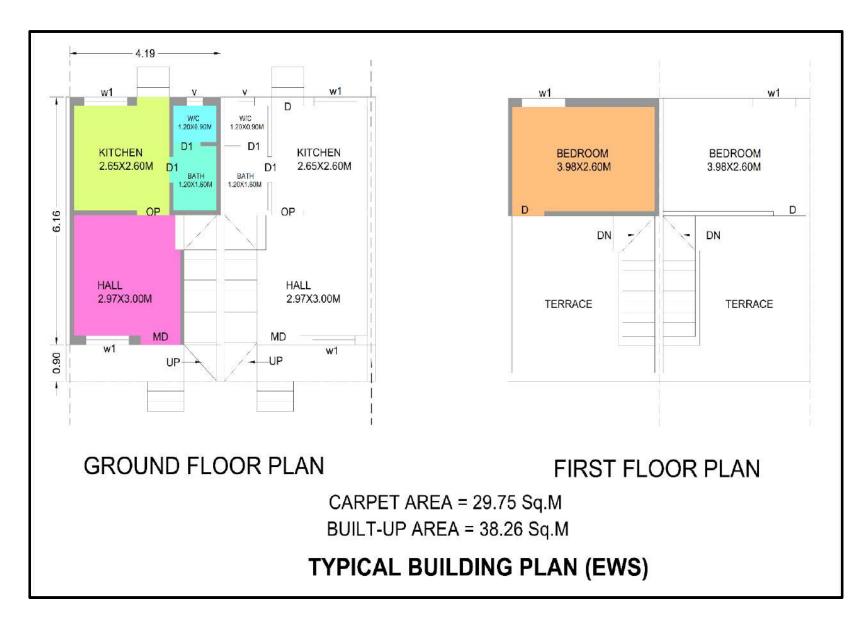

| v) External Electrification (Yes / No) |                                                                 |         |          | Yes     |         |         |         |       |  |  |
| vi) Solid waste management (     | Yes                                    |                                                                 |         |          |         |         |         |         |       |  |  |
| vii) Any other, Specify)         |                                        |                                                                 |         |          |         |         |         |         |       |  |  |

# Location of proposed housing scheme on Google map









Construction of 108 EWS Dus and 96 LIG DUs at S No. 370/1/B/1, 370/3/1, 370/3/2 at Mauje Chalisgaon, Dist Jalgaon





|                                    |                               |       |      |         |                    |                |                 |              |                          |   | . III LAKIIS |
|------------------------------------|-------------------------------|-------|------|---------|--------------------|----------------|-----------------|--------------|--------------------------|---|--------------|
| Name of Scheme                     | Name of<br>City<br>/<br>Impl. | No.O  | fDus | Housing | ect Cost<br>Others | G o I<br>Share | G o M<br>Sha re | I/A<br>Share | Benefici<br>ary<br>Share |   |              |
| Agency                             | Agency                        |       |      | nousing | Infra              | o thers        | 10101           |