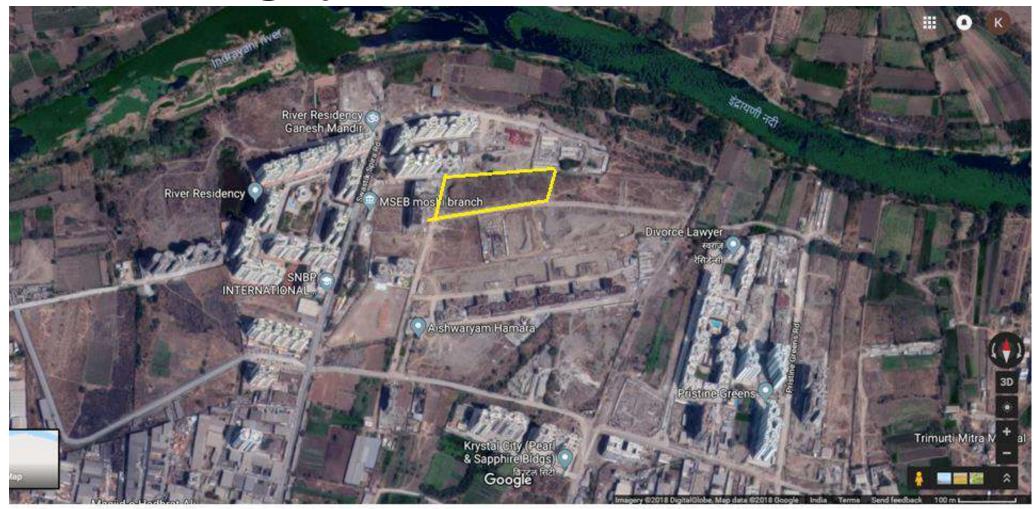

|  |
| iii) Road (Yes / No)             |                      |         |         |            |          | Yes      |         |                |  |  |  |  |
| iv) Storm water drain (Yes / N   | lo)                  | Yes     |         |            |          |          |         |                |  |  |  |  |
| v) External Electrification (Yes | s / No)              | Yes     |         |            |          |          |         |                |  |  |  |  |
| vi) Solid waste management (     | (Yes / No)           |         |         |            | ,        | Yes      |         |                |  |  |  |  |
| i) Any other, Specify)           |                      |         |         |            |          |          |         |                |  |  |  |  |

## Satellite imagery



### Landuse Map



### **Sanctioned Layout Plan**



### **Typical Floor Plan for EWS Unit**



### **Typical Floor Plan for LIG Unit**



Name of City Benefici Project Cost I/A Gol GoM Name of Scheme / No. Of Dus ary Share Share Share Share Impl. Others Total Housing Infra Agency Construction of M/s Sai EWS 232 2435.55 232 EWS, 50 LIG Essen at plot no 5 and Develop LIG 50 plot no 6, Gut no ers. 94 (P), Chikhali, MIG 348 0 232 1855.6 Pimpri Pune HIG Chinchw ad Municip Total 282 0.0 0.0 0.0 2435.6 al

Rs. In Lakhs

|                                 | PROJECT INFORMATION  |                                                              |         |          |          |          |         |                |  |  |  |  |
|---------------------------------|----------------------|----------------