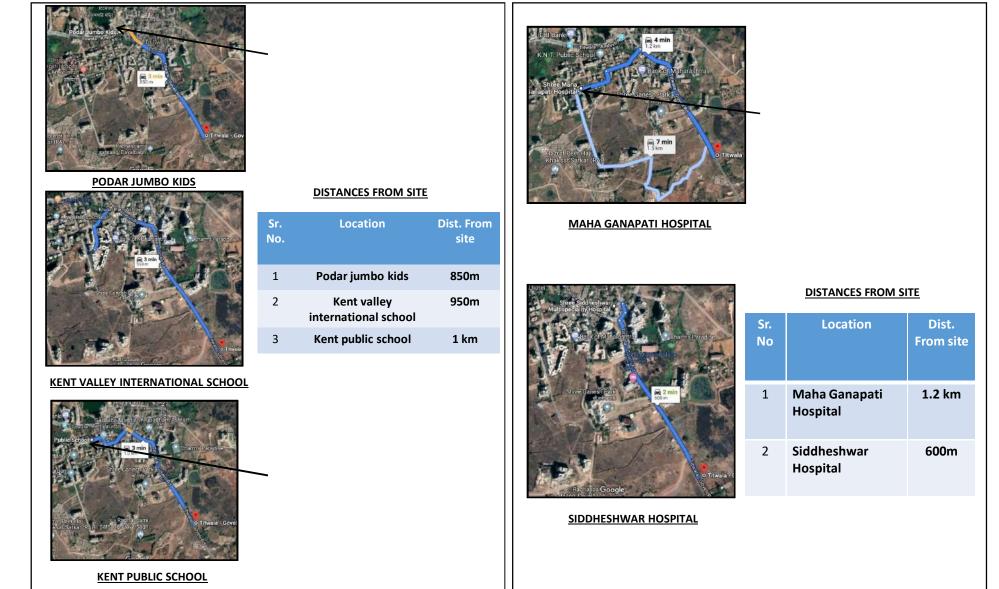

### LOCATION OF SITE OF DP & GOOGLE MAP

LOCATION OF SITE ON DP

LOCATION OF SITE ON GOOGLE MAP