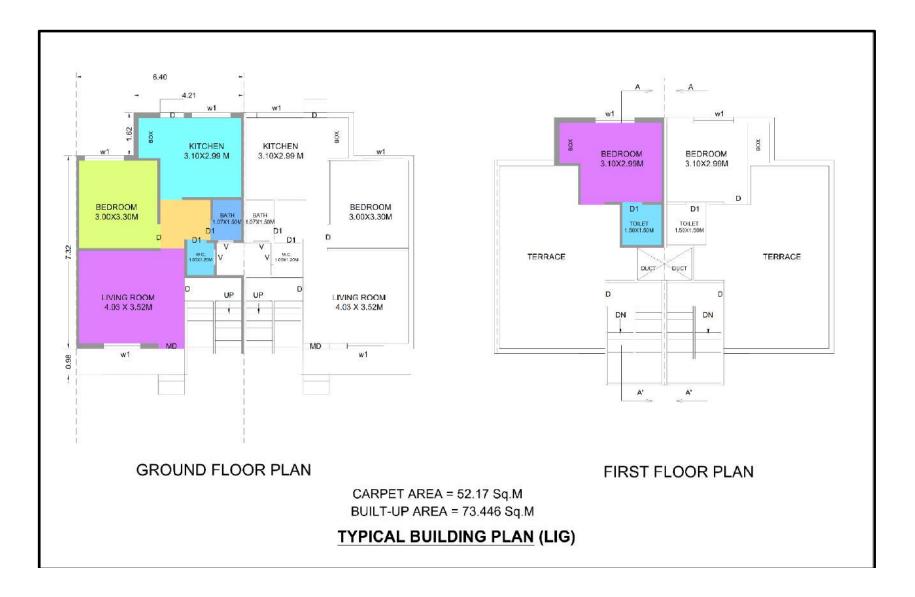

## PART DP OF AMALNER CITY

**GROUND FLOOR PLAN(1:100)** 

#### FIRST FLOOR PLAN(1:100)

| BUILT UP AREA | = 36.30SQM (390 SQ Ft)  |
|---------------|-------------------------|
| CARPET AREA   | = 29.01 SQM (312 SQ Ft) |
| PLOT AREA     | = 44.07 SQM (474 SQ Ft) |