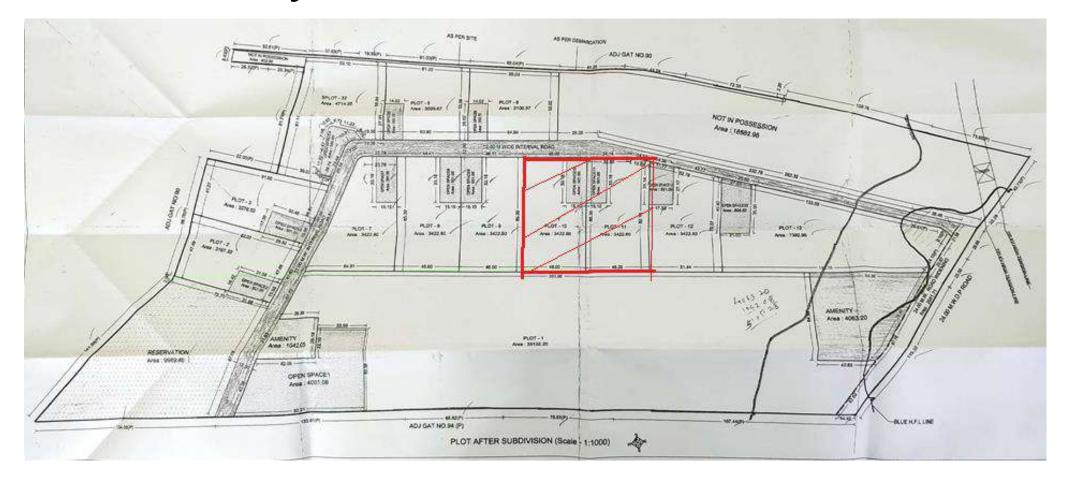

|  |
| vi) Solid waste management (     |                                        |          |         | Ň         | Yes      |          |          |         |       |  |
| vii) Any other, Specify)         |                                        |          |         |           |          |          |          |         |       |  |

# 13 : Construction of 246 EWS, 54 LIG at plot no 10 and plot no 11, Gut no 94 (P), Chikhali, Pune

Construction of 246 EWS, 54 LIG at plot no 10 and plot no 11, Gut no 94 (P), Chikhali, Pune

### Satellite Imegery of the project site



Construction of 246 EWS, 54 LIG at plot no 10 and plot no 11, Gut no 94 (P), Chikhali, Pune





Construction of 246 EWS, 54 LIG at plot no 10 and plot no 11, Gut no 94 (P), Chikhali, Pune

# **Sanctioned Layout Plan**



Name of City Benefici Project Cost Gol GoM I/A Name of Scheme No. Of Dus / ary Share Share Share Impl. Share Housing Infra Others Total Agency M/s Sai Construction of EWS 246 2561.9 246 EWS, 54 LIG Essen at plot no 10 and Develop LIG 54 plot no 11, Gut ers. MIG no 94 (P), Pimpri 369 246 0 1946.9 Chikhali, Pune Chinchw HIG ad Municip al Total 300 0.0 0.0 0.0 2561.9 Corporat

Rs. In Lakhs

|                                                        | PROJE                     | CT IN    | FORN    | ΛΑΤΙΟ     | N        |         |         |                |       |  |
|--------------------------------------------------------|---------------------------|----------|---------|-----------|----------|---------|---------|----------------|-------|--|
| Carpet Area sq.mt. Of EWS