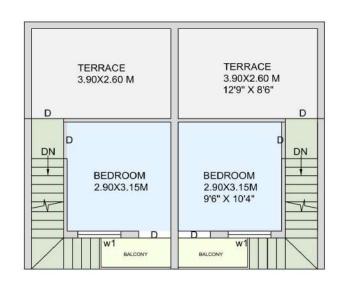

## **Project Details**

TYPICAL FLOOR PLAN

# **Project Details**

TYPE - B

| Name of Scheme                       | Name of<br>City<br>/ | No. Of Dus |     |         | Proje | ect Cost |        |       | GoM<br>Share | I/A<br>Share | Benefici<br>ary Share |
|--------------------------------------|----------------------|------------|-----|---------|-------|----------|--------|-------|--------------|--------------|-----------------------|
|                                      | lmpl.<br>Agency      |            |     | Housing | Infra | Others   | Total  | Shure |              |              |                       |
| Construction of<br>500 EWS and       | M/s Sun<br>Realtors  | E W S      | 400 |         |       |          | 5992.0 |       |              |              |                       |
| 280 LIG, on                          | Bhivandi             | LIG        | 280 |         |       |          |        | 600   | 400          | 0            | 4992.0                |
| S.No.74/1,77/1,8<br>0/16/U,80/16,73/ |                      | MIG        |     |         |       |          |        |       |              |              |                       |
| 2,80/16/a/1 &<br>80/16/a/6 at        |                      | HIG        |     |         |       |          |        |       |              |              |                       |
| Temghar,<br>Bhivandi,                |                      | Total      | 680 | 0.0     | 0.0   | 0.0      | 5992.0 |       |              |              |                       |