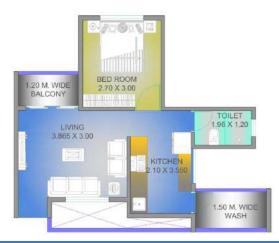

#### **DETAILS OF EWS-1 UNIT**

| SR NO. | PARTICUL | CARPET AREA | TOTAL BUILT UP AREA |
|--------|----------|-------------|---------------------|
|        | ARS      | SQ.MT.      | SQ.MT.              |
| 1      | EWS 1    | 28.16       | 46.06               |

| <b>DETAILS O</b> | FEWS-2 UNIT     |                       |                               |
|------------------|-----------------|-----------------------|-------------------------------|
| SR NO.           | PARTICUL<br>ARS | CARPET AREA<br>SQ.MT. | TOTAL BUILT UP AREA<br>SQ.MT. |
| 2                | EWS 2           | 29.95                 | 46.78                         |

| DETAILS | OF EWS-3 U      | NIT                   |                               |
|---------|-----------------|-----------------------|-------------------------------|
| SR NO.  | PARTICU<br>LARS | CARPET AREA<br>SQ.MT. | TOTAL BUILT UP<br>AREA SQ.MT. |
| 3       | EWS 3           | 29.62                 | 47.91                         |