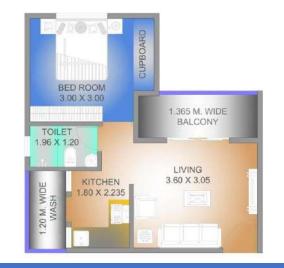

#### **DETAILS OF EWS-1 UNIT**

| SR NO. | PARTICUL | CARPET AREA | TOTAL BUILT UP AREA |
|--------|----------|-------------|---------------------|
|        | ARS      | SQ.MT.      | SQ.MT.              |
| 1      | EWS 1    | 28.16       | 46.06               |