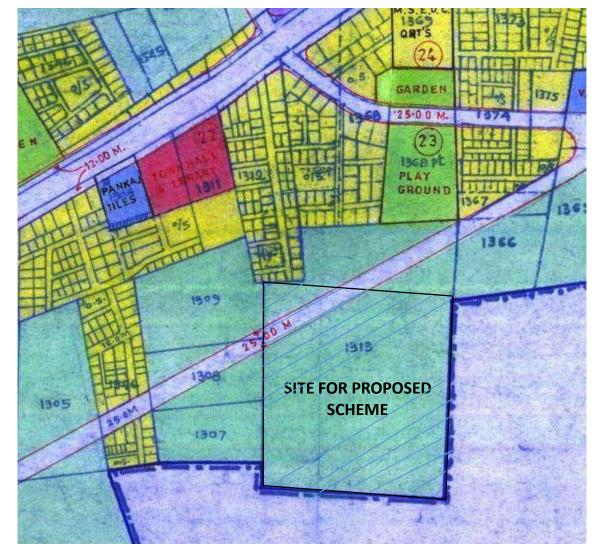

### **Location Map of Proposed Project**

#### Location and Site Access to Site:

✓ The proposed site is located within the limit of Bhiwandi Nizampur City Municipal Corporation (B.N.C.M.C.) at Village Bhadwad.

 $\checkmark$  As per sanctioned DP site falls under Residential Zone.

✓ The access to the proposed site is approximately at a distance of 800m NE direction on Bhadwad Road connected from Main Arterial Road popularly known as Bhiwandi – Kalyan Road.

Site Plan