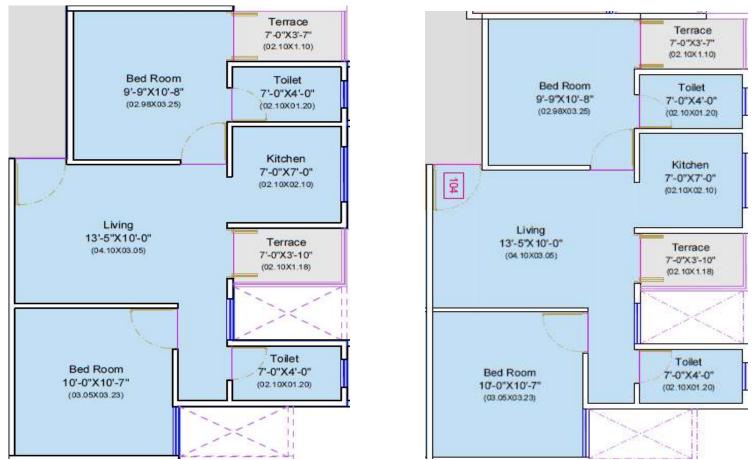

|                |       |  |
| iv) Storm water drain (Yes / N                         | o)                        | Yes      |         |           |          |         |         |                |       |  |
| v) External Electrification (Yes                       | 5 / No)                   | Yes      |         |           |          |         |         |                |       |  |
| vi) Solid waste management (                           | Yes / No)                 |          |         |           | ١        | ſes     |         |                |       |  |
| vii) Any other, Specify)                               |                           |          |         |           |          |         |         |                |       |  |

### **Satellite imagery**



### Landuse Map







#### **Typical Floor Plan for LIG Unit**

Name of City Benefici Project Cost Gol GoM I/A Name of Scheme No. Of Dus / ary Share Share Share Impl. Share Housing Infra Others Total Agency M/s Sai Construction of EWS 376 3920.6 376 EWS, 83 LIG Essen at plot no 10 and Develop LIG 83 plot no 11, Gut ers. MIG no 94 (P), 564 376 0 2980.6 Chikhali, Pune Pimpri HIG Chinchw ad Municip Total 459 0.0 0.0 0.0 3920.6 al

Rs. In Lakhs

|                                  | PROJECT INFORMATION  |         |         |            |          |          |         |                |  |  |  |  |
|----------------------------------|----------------------|---------|---------|------------|----------|----------|---------|----------------|--|--|--|--|
|                                  |                      |