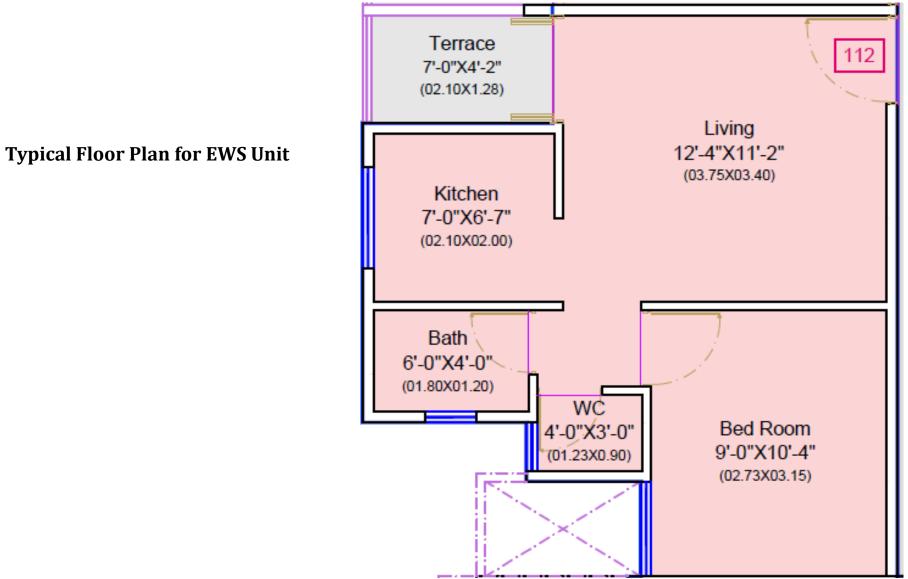

|                |       |  |
| iv) Storm water drain (Yes / N                         | o)                        | Yes      |         |           |          |         |         |                |       |  |
| v) External Electrification (Yes                       | 5 / No)                   | Yes      |         |           |          |         |         |                |       |  |
| vi) Solid waste management (                           | Yes / No)                 |          |         |           | ١        | ſes     |         |                |       |  |
| vii) Any other, Specify)                               |                           |          |         |           |          |         |         |                |       |  |

### **Satellite imagery**



### Landuse Map







#### **Typical Floor Plan for LIG Unit**

Name of City Benefici Project Cost Gol GoM I/A Name of Scheme No. Of Dus / ary Share Share Share Impl. Share Housing Infra Others Total Agency M/s Sai Construction of EWS 376 3920.6 376 EWS, 83 LIG Essen at plot no 10 and Develop LIG 83 plot no 11, Gut ers. MIG no 94 (P), 564 376 0 2980.6 Chikhali, Pune Pimpri HIG Chinchw ad Municip Total 459 0.0 0.0 0.0 3920.6 al

Rs. In Lakhs

|                                  | PROJECT INFORMATION  |         |         |            |          |          |         |                |  |  |  |  |
|----------------------------------|----------------------|---------|---------|------------|----------|----------|---------|----------------|--|--|--|--|
|                                  |                      |