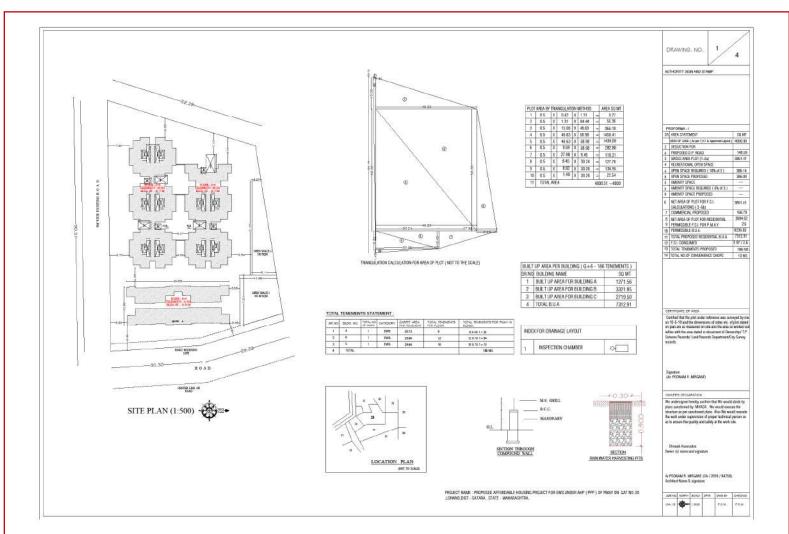

|         |          |          |          |         |                |  |  |  |  |



GOOGLE LOCATION, LONAND, DIST. SATARA.



MALOJIRAJE VIDYALAY ,LONAND



ASHWINI HOSPITAL



Z.P. PRIMARY SCHOOL

DISTANCES FROM SITE

| Sr.<br>No. | Location                       | Dist.<br>From site |
|------------|--------------------------------|--------------------|
| 1          | Malojiraje vidyalay<br>,lonand | 1.0km              |
| 2          | Z.P. Primary school            | 2.2km              |
| 3          | Ashwini hospital               | 2.9 km             |
| 4.         | Gorad hospital &<br>i.C.U.     | 2.4km              |
| 5.         | Mauli kirana                   | 1.0km              |



GORAD HOSPITAL & I.C.U.

MAULI KIRANA

Site PLAN :





#### **FLOOR PLAN - TOWER 'C'**:

Name of City Benefici Project Cost I/A Gol GoM Name of Scheme / No. Of Dus ary Share Share Share Share Impl. Housing Others Total Infra Agency Construction of M/s EWS 186 1685.45 186 EWS, at Gat Shravak no 20B at Associat LIG 0 Kapadgaon, Tal es Phaltan, Dist MIG 279 0 186 1220.5 Satara HIG Total 186 0.0 0.0 0.0 1685.5

Rs. In Lakhs

|                                                                      | PROJEC                      | TINF    | ORM     |           | J        |         |         |            |  |
|----------------------------------------------------------------------|-----------------------------|---------|---------|-----------|----------|---------|---------|------------|--|
|