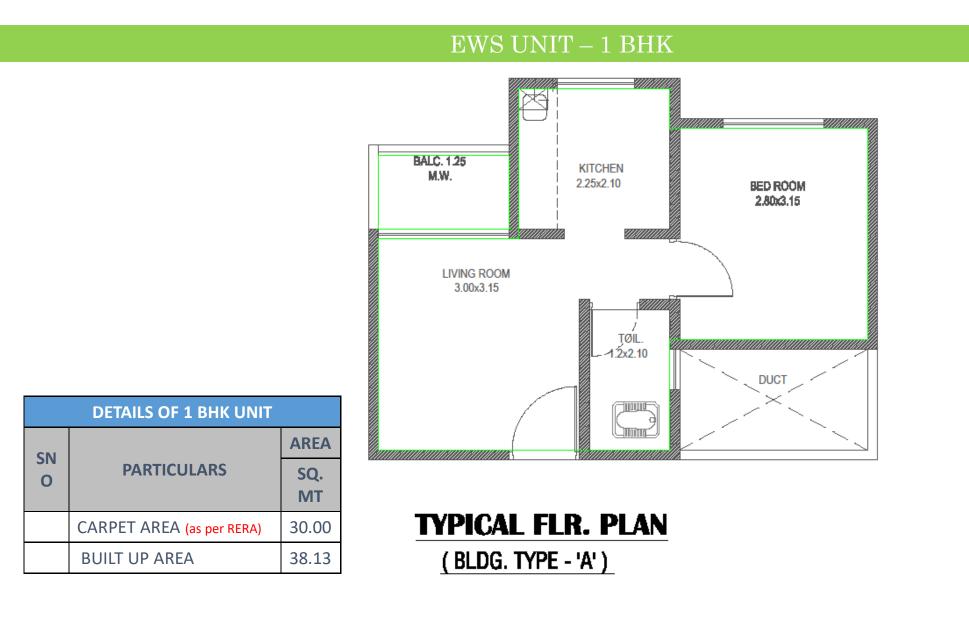

#### **DETAILS OF EWS-1 UNIT**

| SR NO. | PARTICUL | CARPET AREA | TOTAL BUILT UP AREA |
|--------|----------|-------------|---------------------|
|        | ARS      | SQ.MT.      | SQ.MT.              |
| 1      | EWS 1    | 28.16       | 46.06               |