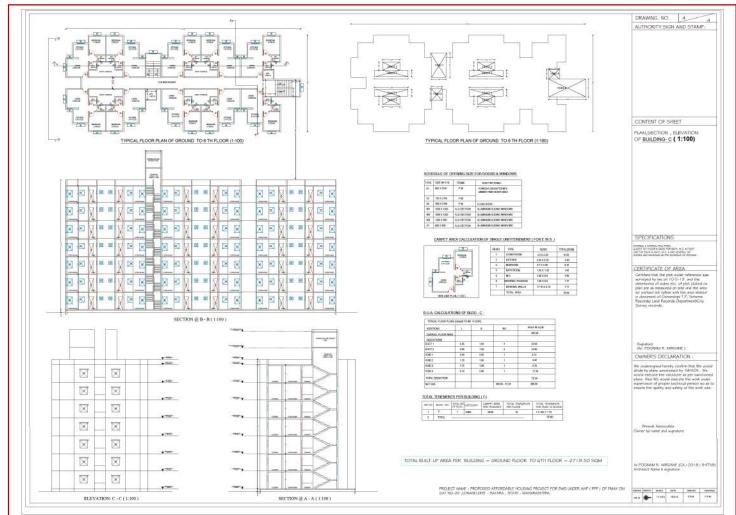

|         |          |          |          |         |                |  |  |  |  |



GOOGLE LOCATION, LONAND, DIST. SATARA.



MALOJIRAJE VIDYALAY ,LONAND



ASHWINI HOSPITAL



Z.P. PRIMARY SCHOOL

DISTANCES FROM SITE

| Sr.<br>No. | Location                       | Dist.<br>From site |
|------------|--------------------------------|--------------------|
| 1          | Malojiraje vidyalay<br>,lonand | 1.0km              |
| 2          | Z.P. Primary school            | 2.2km              |
| 3          | Ashwini hospital               | 2.9 km             |
| 4.         | Gorad hospital &<br>i.C.U.     | 2.4km              |
| 5.         | Mauli kirana                   | 1.0km              |



GORAD HOSPITAL & I.C.U.

MAULI KIRANA

Site PLAN :





#### **FLOOR PLAN - TOWER 'C'**:

Name of City Benefici Project Cost I/A Gol GoM Name of Scheme / No. Of Dus ary Share Share Share Share Impl. Housing Others Total Infra Agency Construction of M/s EWS 186 1685.45 186 EWS, at Gat Shravak no 20B at Associat LIG 0 Kapadgaon, Tal es Phaltan, Dist MIG 279 0 186 1220.5 Satara HIG Total 186 0.0 0.0 0.0 1685.5

Rs. In Lakhs

|                                                                      | PROJEC                      | TINF    | ORM     |           | J        |         |         |            |  |
|----------------------------------------------------------------------|-----------------------------|---------|---------|-----------|----------|---------|---------|------------|--|
|