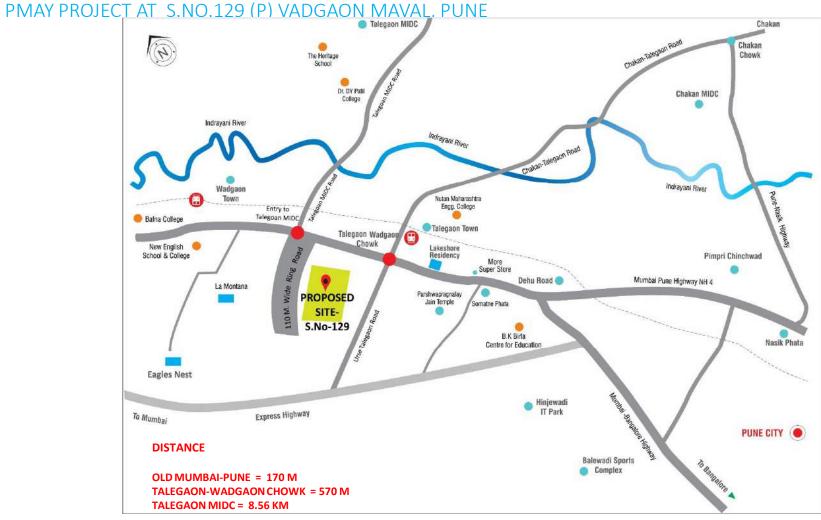

### **Location Map of Proposed Project**

#### Location and Site Access to Site:

✓ The proposed site is located within the limit of Bhiwandi Nizampur City Municipal Corporation (B.N.C.M.C.) at Village Bhadwad.

 $\checkmark$  As per sanctioned DP site falls under Residential Zone.

✓ The access to the proposed site is approximately at a distance of 800m NE direction on Bhadwad Road connected from Main Arterial Road popularly known as Bhiwandi – Kalyan Road.

Site Plan