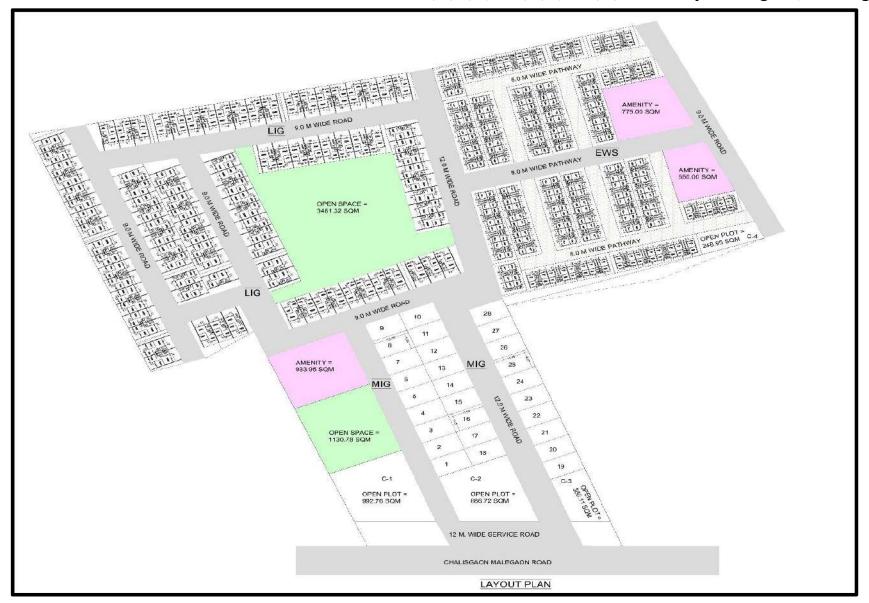

|         |          | ١       | Yes     |         |         |       |  |  |
| v) External Electrification (Yes | v) External Electrification (Yes / No) |                                                                 |         |          | Yes     |         |         |         |       |  |  |
| vi) Solid waste management (     | Yes                                    |                                                                 |         |          |         |         |         |         |       |  |  |
| vii) Any other, Specify)         |                                        |                                                                 |         |          |         |         |         |         |       |  |  |

# Location of proposed housing scheme on Google map









Construction of 108 EWS Dus and 96 LIG DUs at S No. 370/1/B/1, 370/3/1, 370/3/2 at Mauje Chalisgaon, Dist Jalgaon





|                                    |                               |       |      |         |                    |                |                 |              |                          |   | . III LAKIIS |
|------------------------------------|-------------------------------|-------|------|---------|--------------------|----------------|-----------------|--------------|--------------------------|---|--------------|
| Name of Scheme                     | Name of<br>City<br>/<br>Impl. | No.O  | fDus | Housing | ect Cost<br>Others | G o I<br>Share | G o M<br>Sha re | I/A<br>Share | Benefici<br>ary<br>Share |   |              |
| Agency                             | A