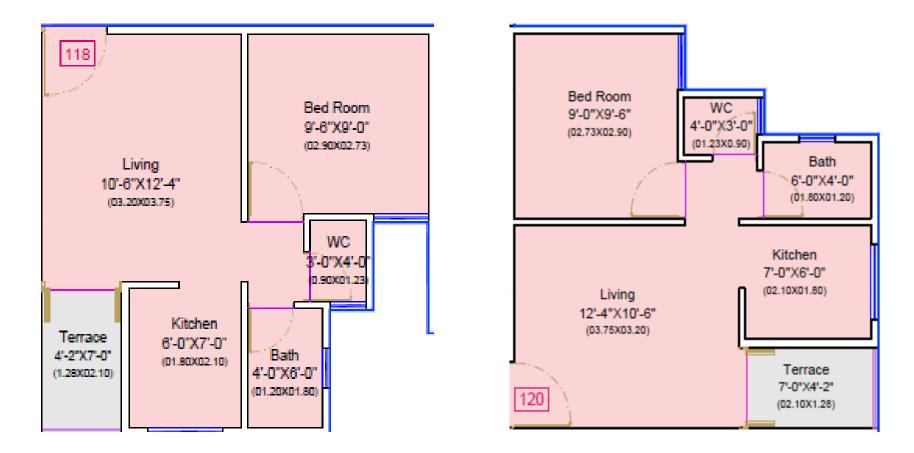

#### **DETAILS OF EWS-1 UNIT**

| SR NO. | PARTICUL | CARPET AREA | TOTAL BUILT UP AREA |
|--------|----------|-------------|---------------------|
|        | ARS      | SQ.MT.      | SQ.MT.              |
| 1      | EWS 1    | 28.16       | 46.06               |

| <b>DETAILS O</b> | FEWS-2 UNIT     |                       |                               |
|------------------|-----------------|-----------------------|-------------------------------|
| SR NO.           | PARTICUL<br>ARS | CARPET AREA<br>SQ.MT. | TOTAL BUILT UP AREA<br>SQ.MT. |
| 2                | EWS 2           | 29.95                 | 46.78                         |

| DETAILS | OF EWS-3 U      | NIT                   |                               |
|---------|-----------------|-----------------------|-------------------------------|
| SR NO.  | PARTICU<br>LARS | CARPET AREA<br>SQ.MT. | TOTAL BUILT UP<br>AREA SQ.MT. |
| 3       | EWS 3           | 29.62                 | 47.91                         |