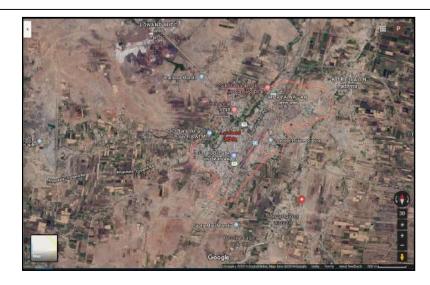

### **Location Map of Proposed Project**

#### Location and Site Access to Site:

✓ The proposed site is located within the limit of Bhiwandi Nizampur City Municipal Corporation (B.N.C.M.C.) at Village Bhadwad.

 $\checkmark$  As per sanctioned DP site falls under Residential Zone.

✓ The access to the proposed site is approximately at a distance of 800m NE direction on Bhadwad Road connected from Main Arterial Road popularly known as Bhiwandi – Kalyan Road.

Site Plan