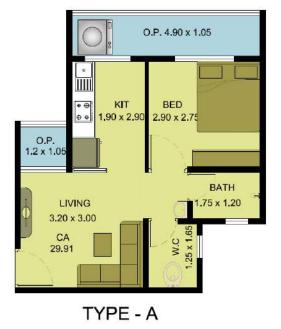

## **Project Details**

TYPICAL FLOOR PLAN

# **Project Details**

TYPE - B

| Name of Scheme                       | Name of<br>City<br>/ | No. Of Dus |     |         | Proje | ect Cost |        |       | GoM<br>Share | I/A<br>Share | Benefici<br>ary Share |
|--------------------------------------|----------------------|------------|-----|---------|-------|----------|--------|-------|--------------|--------------|-----------------------|
|                                      | lmpl.<br>Agency      |            |     | Housing | Infra | Others   | Total  | Shure |              |              |                       |
| Construction of<br>500 EWS and       | M/s Sun<br>Realtors  | E W S      | 400 |         |       |          | 5992.0 |       |              |              |                       |
| 280 LIG, on                          | Bhivandi             | LIG        | 280 |         |       |          |        | 600   | 400          | 0            | 4992.0                |
| S.No.74/1,77/1,8<br>0/16/U,80/16,73/ |                      | MIG        |     |         |       |          |        |       |              |              |                       |
| 2,80/16/a/1 &<br>80/16/a/6 at        |                      | HIG        |     |         |       |          |        |       |              |              |                       |
| Temghar,<br>Bhivandi,                |                      | Total      | 680 | 0.0     | 0.0   | 0.0      | 5992.0 |       |              |              |                       |