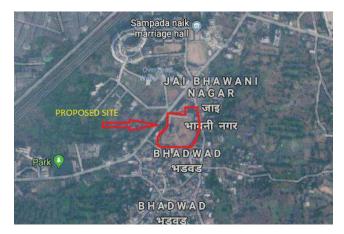

### **Location Map of Proposed Project**

#### Location and Site Access to Site:

✓ The proposed site is located within the limit of Bhiwandi Nizampur City Municipal Corporation (B.N.C.M.C.) at Village Bhadwad.

 $\checkmark$  As per sanctioned DP site falls under Residential Zone.

✓ The access to the proposed site is approximately at a distance of 800m NE direction on Bhadwad Road connected from Main Arterial Road popularly known as Bhiwandi – Kalyan Road.

Site Plan