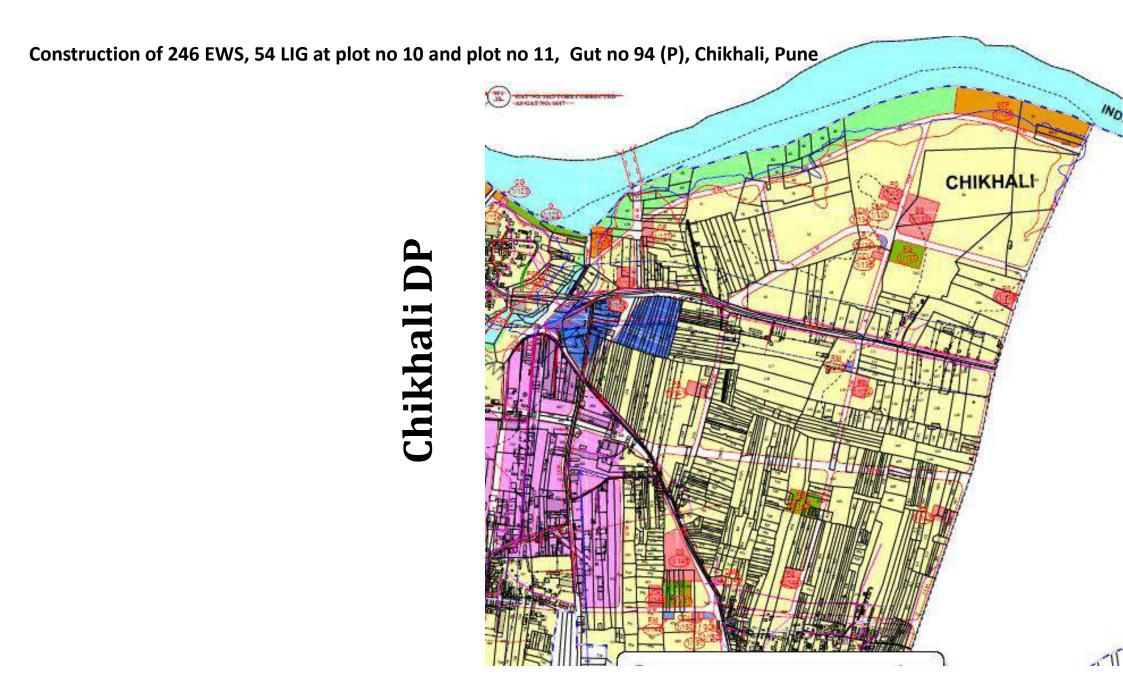

### LOCATION OF SITE OF DP & GOOGLE MAP

LOCATION OF SITE ON DP

LOCATION OF SITE ON GOOGLE MAP