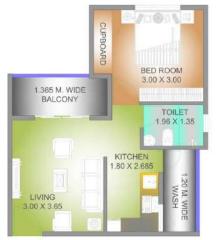

## PART DP OF AMALNER CITY

**GROUND FLOOR PLAN(1:100)** 

#### FIRST FLOOR PLAN(1:100)

| BUILT UP AREA | = 36.30SQM (390 SQ Ft)  |
|---------------|-------------------------|
| CARPET AREA   | = 29.01 SQM (312 SQ Ft) |
| PLOT AREA     | = 44.07 SQM (474 SQ Ft) |