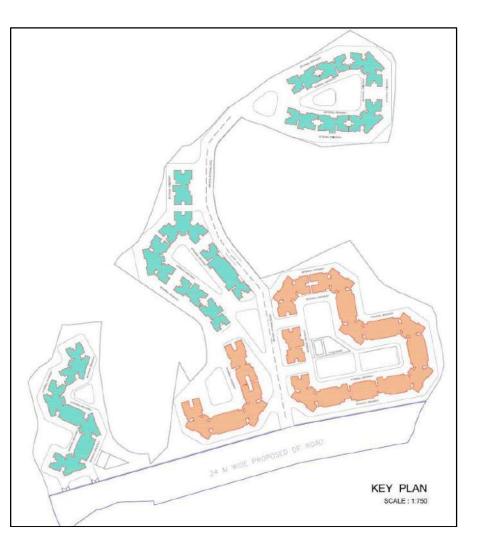

|          |           | Ň       | Yes     |         |        |        |  |  |  |
| v) External Electrification (Yes | v) External Electrification (Yes / No) |                                                            |          |           | Yes     |         |         |        |        |  |  |  |
| vi) Solid waste management (     | ) Solid waste management (Yes / No)    |                                                            |          |           | Yes     |         |         |        |        |  |  |  |
| vii) Any other, Specify)         |                                        |                                                            |          |           |         |         |         |        |        |  |  |  |

Project Layout







1 BHK (EWS) RERA Carpet Area: 29.91 sqm



1 BHK (LIG) RERA Carpet Area: 41 sqm

|                                       |                                 |       |      |         |       |          |         | -              |                | N            | s. In Lakhs           |         |
|---------------------------------------|---------------------------------|-------|------|---------|-------|----------|---------|----------------|----------------|--------------|-----------------------|---------|
| Name of Scheme                        | Name of<br>City<br>/            | No.O  | fDus |         | Proje | ect Cost |         | G o I<br>Share | G o M<br>Share | I/A<br>Share | Beneficiar<br>y Share |         |
|                                       | lmpl.<br>Agency                 |