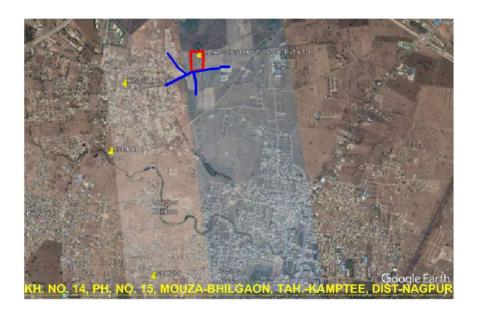

Name of Benefici City Project Cost Gol GoM I/A Name of Scheme No. Of Dus 1 ary Share Share Share Share Impl. Housing Infra Others Total Agency Construction of H.B.A EWS 84 1084.6 84 EWS and 156 Construc LIG on Kh.No.14, tion Co. LIG 156 Ph.No.15, Mouza-Pvt. Ltd. MIG Bhilgaon, Tah.-126 84 874.6 0 Kamptee, Dist. -HIG Nagpur Total 240 0.0 0.0 0.0 0.0

### LOCATION OF SITE OF DP & GOOGLE MAP

LOCATION OF SITE ON DP

LOCATION OF SITE ON GOOGLE MAP