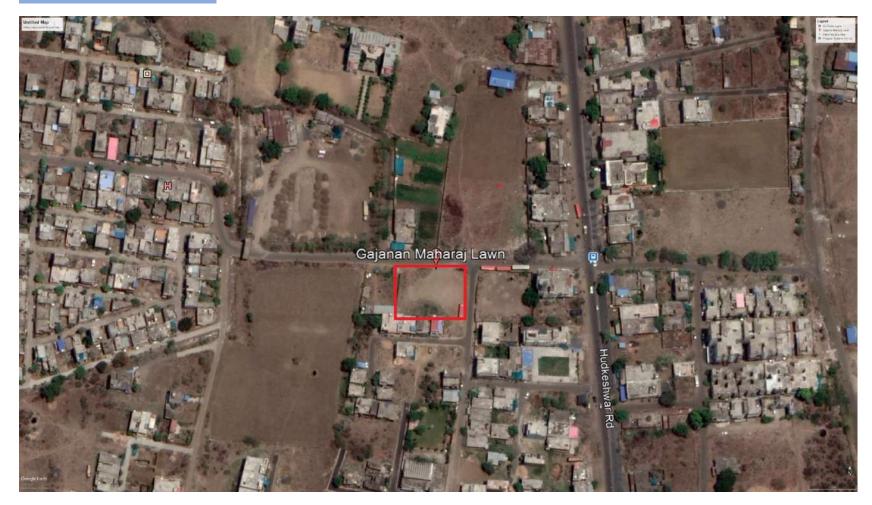

v) Storm water drain (Yes / N   | o)              | Yes     |         |          |                 |          |         |          |       |
| v) External Electrification (Yes | s / No)         | Yes     |         |          |                 |          |         |          |       |
| vi) Solid waste management (     | Yes             |         |         |          |                 |          |         |          |       |
| vii) Any other, Specify)         |                 |         |         |          |                 |          |         |          |       |

5: Construction of 16EWS and 32 LIG on Kh.No.78/3 Ph.No.37Mouza-Hudkeshwar (Bk)Tah.-Nagpur(Urban), Dist. -Nagpur Construction of 16EWS and 32 LIG on Kh.No.78/3 Ph.No.37Mouza-Hudkeshwar (Bk)Tah.-Nagpur(Urban), Dist. -Nagpur





Construction of 16EWS and 32 LIG on Kh.No.78/3 Ph.No.37Mouza-Hudkeshwar (Bk)Tah.-Nagpur(Urban), Dist. -Nagpur



Construction of 16EWS and 32 LIG on Kh.No.78/3 Ph.No.37Mouza-Hudkeshwar (Bk)Tah.-Nagpur(Urban), Dist. -Nagpur



Construction of 16EWS and 32 LIG on Kh.No.78/3 Ph.No.37Mouza-Hudkeshwar (Bk) Tah.-Nagpur(Urban), Dist. - Nagpur

|                              |                      |       |      |         |       |          |       |                |                |              | . III Lakiis    |
|------------------------------|----------------------|-------|------|---------|-------|----------|-------|----------------|----------------|--------------|-----------------|
| Name of Scheme               | Name of<br>City<br>/ |       | fDus |         | Proje | ect Cost |       | G