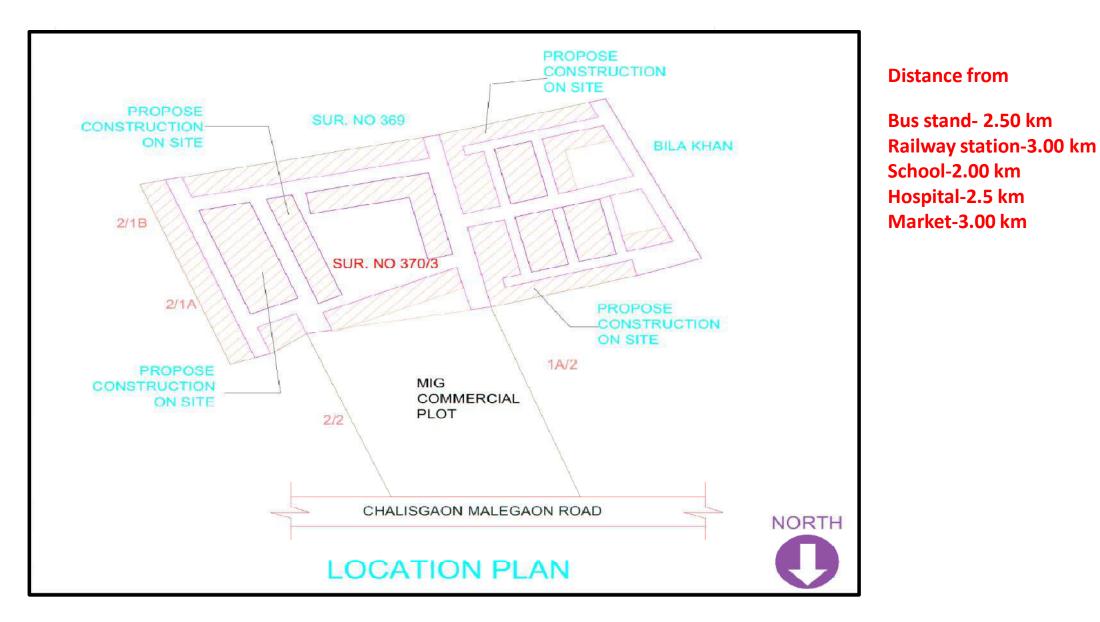

#### Location and Site Access to Site:

✓ The proposed site is located within the limit of Bhiwandi Nizampur City Municipal Corporation (B.N.C.M.C.) at Village Bhadwad.

 $\checkmark$  As per sanctioned DP site falls under Residential Zone.

✓ The access to the proposed site is approximately at a distance of 800m NE direction on Bhadwad Road connected from Main Arterial Road popularly known as Bhiwandi – Kalyan Road.

Site Plan