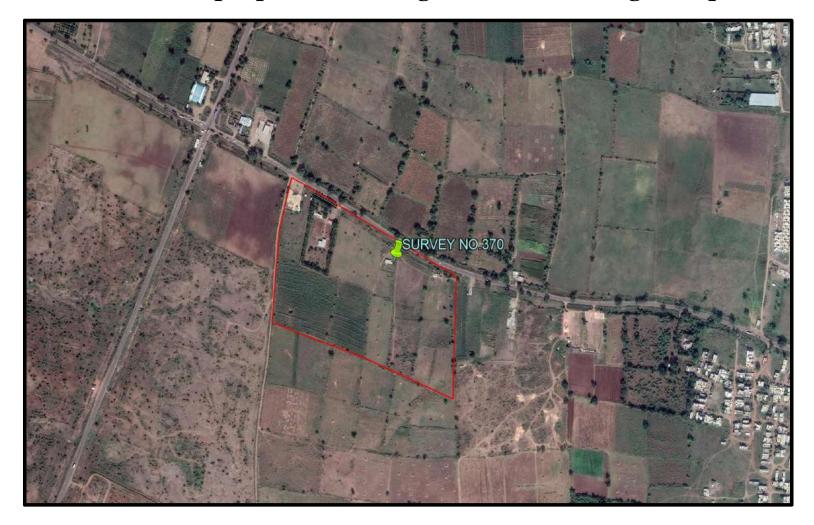

### **Location Map of Proposed Project**

#### Location and Site Access to Site:

✓ The proposed site is located within the limit of Bhiwandi Nizampur City Municipal Corporation (B.N.C.M.C.) at Village Bhadwad.

 $\checkmark$  As per sanctioned DP site falls under Residential Zone.

✓ The access to the proposed site is approximately at a distance of 800m NE direction on Bhadwad Road connected from Main Arterial Road popularly known as Bhiwandi – Kalyan Road.

Site Plan