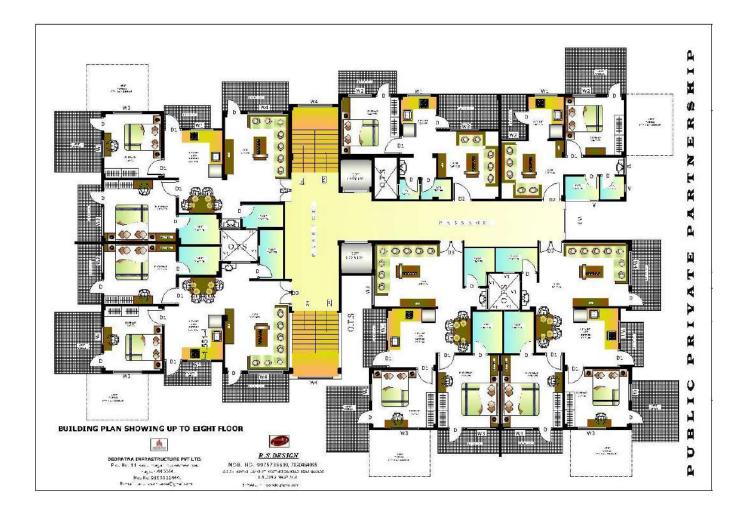

5: Construction of 16EWS and 32 LIG on Kh.No.78/3 Ph.No.37Mouza-Hudkeshwar (Bk)Tah.-Nagpur(Urban), Dist. -Nagpur Construction of 16EWS and 32 LIG on Kh.No.78/3 Ph.No.37Mouza-Hudkeshwar (Bk)Tah.-Nagpur(Urban), Dist. -Nagpur

Construction of 16EWS and 32 LIG on Kh.No.78/3 Ph.No.37Mouza-Hudkeshwar (Bk)Tah.-Nagpur(Urban), Dist. -Nagpur

Construction of 16EWS and 32 LIG on Kh.No.78/3 Ph.No.37Mouza-Hudkeshwar (Bk)Tah.-Nagpur(Urban), Dist. -Nagpur