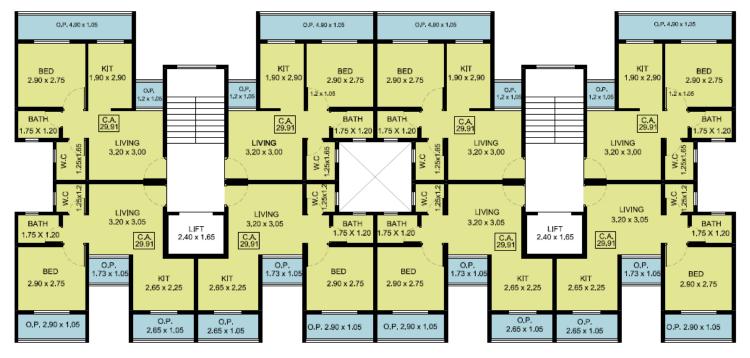

## **Project Details**

TYPICAL FLOOR PLAN

# **Project Details**

TYPE - B

| Name of Scheme                       | Name of<br>City<br>/ | No. Of Dus |     |         | Proje | ect Cost |        |       | GoM<br>Share | I/A<br>Share | Benefici<br>ary Share |
|--------------------------------------|----------------------|------------|-----|---------|-------|----------|--------|-------|--------------|--------------|-----------------------|
|                                      | lmpl.<br>Agency      |            |     | Housing | Infra | Others   | Total  | Shure |              |              |                       |
| Construction of<br>500 EWS and       | M/s Sun<br>Realtors  | E W S      | 400 |         |       |          | 5992.0 |       |              |              |                       |
| 280 LIG, on                          | Bhivandi             | LIG        | 280 |         |       |          |        | 600   | 400          | 0            | 4992.0                |
| S.No.74/1,77/1,8<br>0/16/U,80/16,73/ |                      | MIG        |     |         |       |          |        |       |              |              |                       |
| 2,80/16/a/1 &<br>80/16/a/6 at        |                      | HIG        |     |         |       |          |        |       |              |              |                       |
| Temghar,<br>Bhivandi,                |                      | Total      | 680 | 0.0     | 0.0   | 0.0      | 5992.0 |       |              |              |                       |