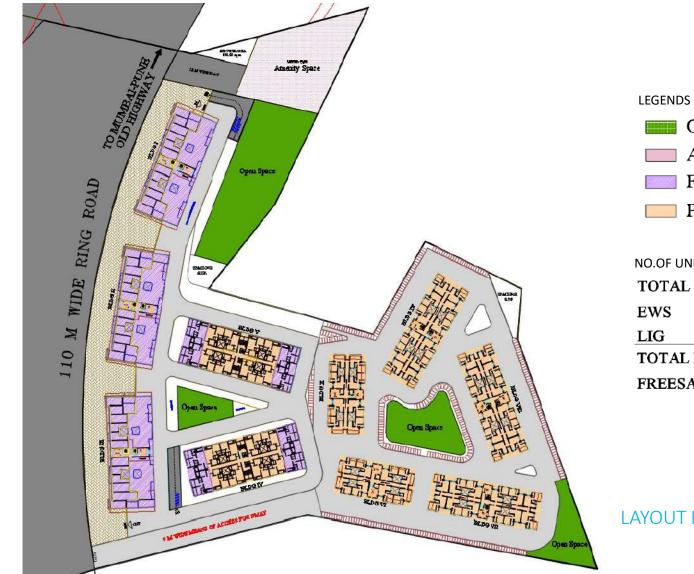

| o)              |                                                                   |        |          | ١       | /es      |            |            |          |  |
| v) External Electrification (Yes | Yes             |                                                                   |        |          |         |          |            |            |          |  |
| vi) Solid waste management (     | Yes             |                                                                   |        |          |         |          |            |            |          |  |
| vii) Any other, Specify)         |                 |                                                                   |        |          |         |          |            |            |          |  |



LOCATION MAP





| NO.OF UNITS |          |
|-------------|----------|
| TOTAL UNIT  | S = 1139 |
| EWS         | = 515    |
| LIG         | = 163    |
| TOTAL PMAY  | Y = 678  |
| FREESALE    | = 461    |

LAYOUT PLAN

Rs. In Lakhs

| Name of Scheme                  | Name of<br>City<br>/<br>Impl. | No.O  | fDus |         | Project Cost<br>Housing Infra Others Total |        |        |     |     | I/A<br>Share | Benefici<br>ary Share |
|---------------------------------|-------------------------------|-------|------|---------|--------------------------------------------|--------|--------|-----|-----|--------------|-----------------------|
|                                 | Agency                        |       |      | Housing | Infra                                      | Others | lotal  |     |