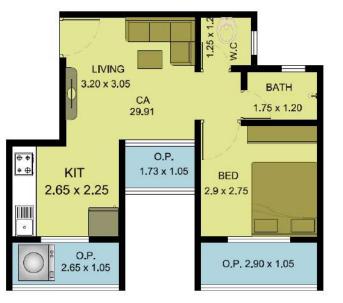

## **Project Details**

TYPICAL FLOOR PLAN

# **Project Details**

TYPE - B

| Name of Scheme                       | Name of<br>City<br>/ | No. Of Dus |     |         | Proje | ect Cost |        |       | GoM<br>Share | I/A<br>Share | Benefici<br>ary Share |
|--------------------------------------|----------------------|------------|-----|---------|-------|----------|--------|-------|--------------|--------------|-----------------------|
|                                      | lmpl.<br>Agency      |            |     | Housing | Infra | Others   | Total  | Shure |              |              |                       |
| Construction of<br>500 EWS and       | M/s Sun<br>Realtors  | E W S      | 400 |         |       |          | 5992.0 |       |              |              |                       |
| 280 LIG, on                          | Bhivandi             | LIG        | 280 |         |       |          |        | 600   | 400          | 0            | 4992.0                |
| S.No.74/1,77/1,8<br>0/16/U,80/16,73/ |                      | MIG        |     |         |       |          |        |       |              |              |                       |
| 2,80/16/a/1 &<br>80/16/a/6 at        |                      | HIG        |     |         |       |          |        |       |              |              |                       |
| Temghar,<br>Bhivandi,                |                      | Total      | 680 | 0.0     | 0.0   | 0.0      | 5992.0 |       |              |              |                       |