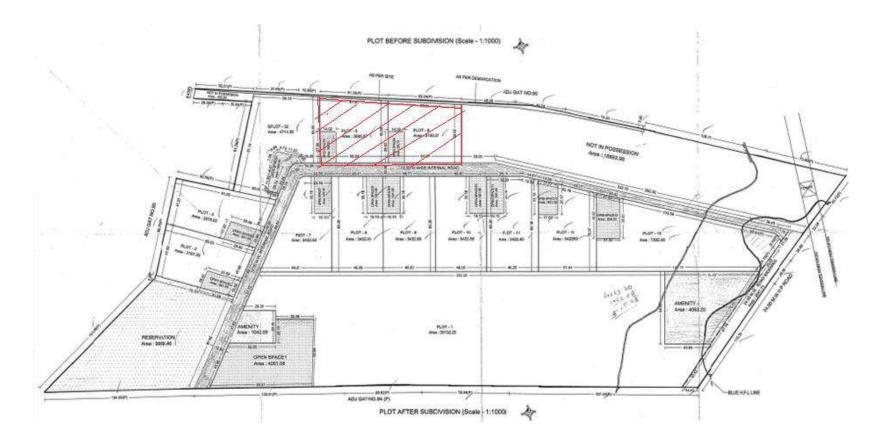

|         |         |            |          | Yes      |         |                |  |  |  |  |
| iv) Storm water drain (Yes / N   | lo)                  | Yes     |         |            |          |          |         |                |  |  |  |  |
| v) External Electrification (Yes | s / No)              | Yes     |         |            |          |          |         |                |  |  |  |  |
| vi) Solid waste management (     | (Yes / No)           |         |         |            | ,        | Yes      |         |                |  |  |  |  |
| i) Any other, Specify)           |                      |         |         |            |          |          |         |                |  |  |  |  |

## Satellite imagery



### Landuse Map



### **Sanctioned Layout Plan**



### **Typical Floor Plan for EWS Unit**



### **Typical Floor Plan for LIG Unit**



Name of City Benefici Project Cost I/A Gol GoM Name of Scheme / No. Of Dus ary Share Share Share Share Impl. Others Total Housing Infra Agency Construction of M/s Sai EWS 232 2435.55 232 EWS, 50 LIG Essen at plot no 5 and Develop LIG 50 plot no 6, Gut no ers. 94 (P), Chikhali, MIG 348 0 232 1855.6 Pimpri Pune HIG Chinchw ad Municip Total 282 0.0 0.0 0.0 2435.6 al

Rs. In Lakhs

|                                 | PROJECT INFORMATION  |                                                              |         |          |          |          |         |                |  |  |  |  |
|---------------------------------|----------------------|--------------------------------------------------------------|------