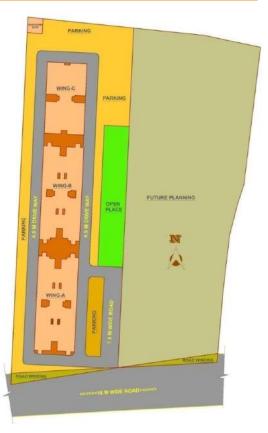

| ١       | /es      |       |          |       |
| iii) Road (Yes / No)             |                 |         |         |           | ١       | /es      |       |          |       |
| iv) Storm water drain (Yes / N   | o)              | Yes     |         |           |         |          |       |          |       |
| v) External Electrification (Yes | Yes             |         |         |           |         |          |       |          |       |
| vi) Solid waste management (     | Yes             |         |         |           |         |          |       |          |       |
| vii) Any other, Specify)         |                 |         |         |           |         |          |       |          |       |

# Projects under AHP / PPP

# **Google Image**

## LAY-OUT PLAN







#### **DETAILS OF EWS-1 UNIT**

| SR NO. | PARTICUL | CARPET AREA | TOTAL BUILT UP AREA |
|--------|----------|-------------|---------------------|
|        | ARS      | SQ.MT.      | SQ.MT.              |
| 1      | EWS 1    | 28.16       | 46.06               |



| <b>DETAILS O</b> | FEWS-2 UNIT     |                       |                               |
|------------------|-----------------|-----------------------|-------------------------------|
| SR NO.           | PARTICUL<br>ARS | CARPET AREA<br>SQ.MT. | TOTAL BUILT UP AREA<br>SQ.MT. |
| 2                | EWS 2           | 29.95                 | 46.78                         |



| DETAILS | OF EWS-3 U      | NIT                   |                               |
|---------|-----------------|-----------------------|-------