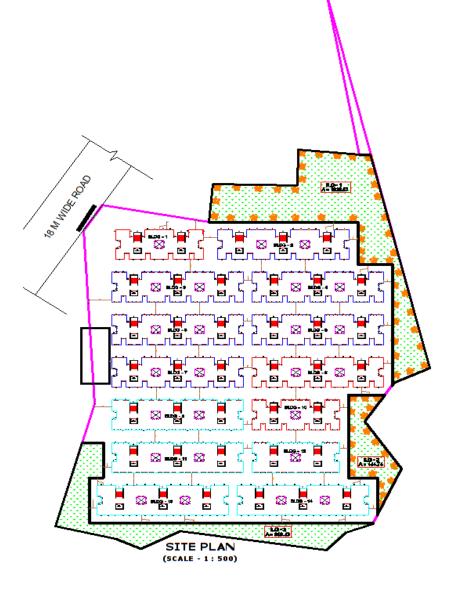

✓ The access to the proposed site is approximately at a distance of 800m NE direction on Bhadwad Road connected from Main Arterial Road popularly known as Bhiwandi – Kalyan Road.

Site Plan