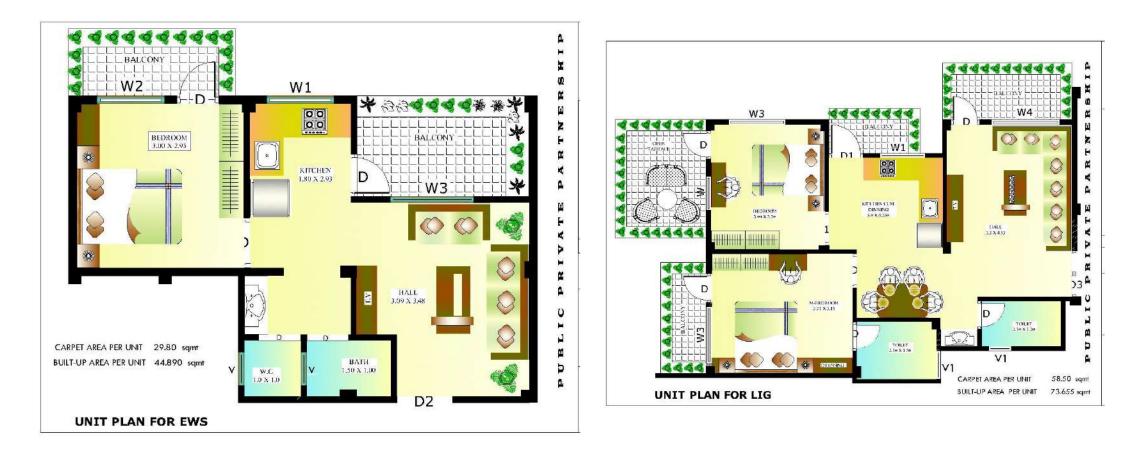

5: Construction of 16EWS and 32 LIG on Kh.No.78/3 Ph.No.37Mouza-Hudkeshwar (Bk)Tah.-Nagpur(Urban), Dist. -Nagpur Construction of 16EWS and 32 LIG on Kh.No.78/3 Ph.No.37Mouza-Hudkeshwar (Bk)Tah.-Nagpur(Urban), Dist. -Nagpur

Construction of 16EWS and 32 LIG on Kh.No.78/3 Ph.No.37Mouza-Hudkeshwar (Bk)Tah.-Nagpur(Urban), Dist. -Nagpur

Construction of 16EWS and 32 LIG on Kh.No.78/3 Ph.No.37Mouza-Hudkeshwar (Bk)Tah.-Nagpur(Urban), Dist. -Nagpur

Construction of 16EWS and 32 LIG on Kh.No.78/3 Ph.No.37Mouza-Hudkeshwar (Bk) Tah.-Nagpur(Urban), Dist. - Nagpur

|                              |                      |       |      |         |       |          |       |                |                |              | . III Lakiis    |
|------------------------------|----------------------|-------|------|---------|-------|----------|-------|----------------|----------------|--------------|-----------------|
| Name of Scheme               | Name of<br>City<br>/ |       | fDus |         | Proje | ect Cost |       | G o I<br>Share | G o M<br>Share | I/A<br>Share | Benefici<br>ary |
|                              | Impl.                |       |      | Housing | Infra | Others   | Total |                |                |              | Share           |
|                              | Agency               |       |      |         |       |          |       |                |                |              |                 |
| Construction of              | Deoratn              | E W S | 16   |         |       |          | 221.9 |                |                |              |                 |
| 16EWS and 32                 | а                    | •     |      |         |       |          |       |                |                |              |                 |
| LIG on                       | Infrastru            | LIG   | 32   |         |       |          |       |                |                |              |                 |
| Kh.No.78/3                   | cture Pvt            |       |      |         |       |          |       | -              |                |              |                 |
| Ph.No.37Mouza-               | Ltd.                 | MIG   |      |         |       |          |       | 24             | 16             | 0            | 181.9           |
| Hudkeshwar                   |                      |       |      |         |       |          |       | 24             | 10             | U            | 101.9           |
| (Bk)Tah                      |                      | HIG   |      |         |       |          |       |                |                |              |                 |
| Nagpur(Urban),<br>DistNagpur |                      | Total | 48   | 0.0     | 0.0   | 0.0      | 221.9 |                |                |              |                 |
|                              |                      |       |      |         |       |          |       |                |                |              |                 |