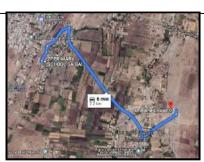

### **Location Map of Proposed Project**

#### Location and Site Access to Site:

✓ The proposed site is located within the limit of Bhiwandi Nizampur City Municipal Corporation (B.N.C.M.C.) at Village Bhadwad.

 $\checkmark$  As per sanctioned DP site falls under Residential Zone.

✓ The access to the proposed site is approximately at a distance of 800m NE direction on Bhadwad Road connected from Main Arterial Road popularly known as Bhiwandi – Kalyan Road.

Site Plan