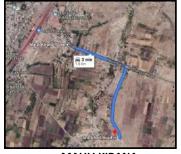

#### Location and Site Access to Site:

✓ The proposed site is located within the limit of Bhiwandi Nizampur City Municipal Corporation (B.N.C.M.C.) at Village Bhadwad.

 $\checkmark$  As per sanctioned DP site falls under Residential Zone.

✓ The access to the proposed site is approximately at a distance of 800m NE direction on Bhadwad Road connected from Main Arterial Road popularly known as Bhiwandi – Kalyan Road.

Site Plan