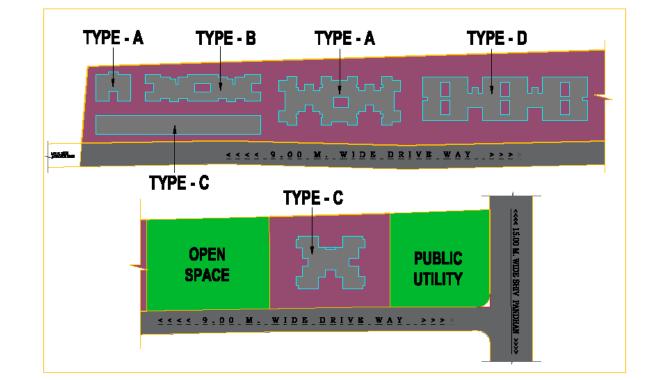

## **Project Details**

TYPICAL FLOOR PLAN

# **Project Details**

TYPE - B

| Name of Scheme                       | Name of<br>City<br>/ | No. Of Dus |     |         | Proje | ect Cost |        |       | GoM<br>Share | I/A<br>Share | Benefici<br>ary Share |
|--------------------------------------|----------------------|------------|-----|---------|-------|----------|--------|-------|--------------|--------------|-----------------------|
|                                      | lmpl.<br>Agency      |            |     | Housing | Infra | Others   | Total  | Shure |              |              |                       |
| Construction of<br>500 EWS and       | M/s Sun<br>Realtors  | E W S      | 400 |         |       |          | 5992.0 |       |              |              |                       |
| 280 LIG, on                          | Bhivandi             | LIG        | 280 |         |       |          |        | 600   | 400          | 0            | 4992.0                |
| S.No.74/1,77/1,8<br>0/16/U,80/16,73/ |                      | MIG        |     |         |       |          |        |       |              |              |                       |
| 2,80/16/a/1 &<br>80/16/a/6 at        |                      | HIG        |     |         |       |          |        |       |              |              |                       |
| Temghar,<br>Bhivandi,                |                      | Total      | 680 | 0.0     | 0.0   | 0.0      | 5992.0 |       |              |              |                       |