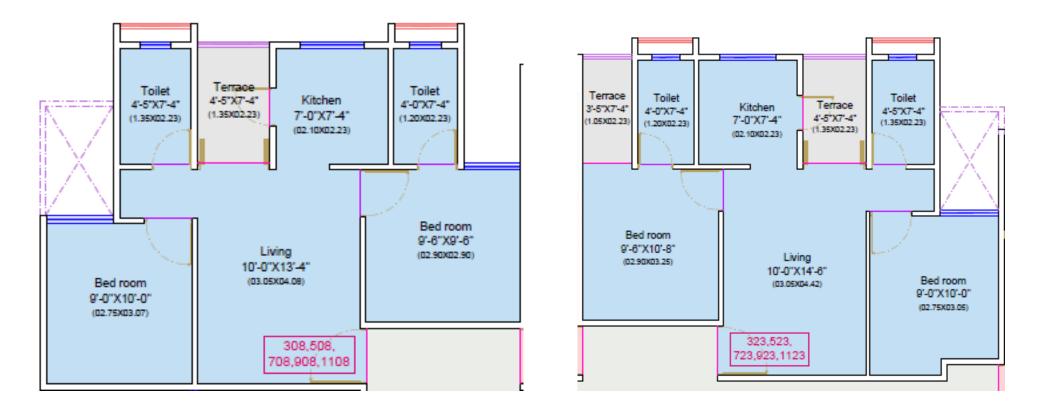

## **Project Details**

TYPICAL FLOOR PLAN

# **Project Details**

TYPE - B

| Name of Scheme                       | Name of<br>City<br>/ | No. Of Dus |     |         | Proje | ect Cost |        |       | GoM<br>Share | I/A<br>Share | Benefici<br>ary Share |
|--------------------------------------|----------------------|------------|-----|---------|-------|----------|--------|-------|--------------|--------------|-----------------------|
|                                      | lmpl.<br>Agency      |            |     | Housing | Infra | Others   | Total  | Shure |              |              |                       |
| Construction of<br>500 EWS and       | M/s Sun<br>Realtors  | E W S      | 400 |         |       |          | 5992.0 |       |              |              |                       |
| 280 LIG, on                          | Bhivandi             | LIG        | 280 |         |       |          |        | 600   | 400          | 0            | 4992.0                |
| S.No.74/1,77/1,8<br>0/16/U,80/16,73/ |                      | MIG        |     |         |       |          |        |       |              |              |                       |
| 2,80/16/a/1 &<br>80/16/a/6 at        |                      | HIG        |     |         |       |          |        |       |              |              |                       |
| Temghar,<br>Bhivandi,                |                      | Total      | 680 | 0.0     | 0.0   | 0.0      | 5992.0 |       |              |              |                       |