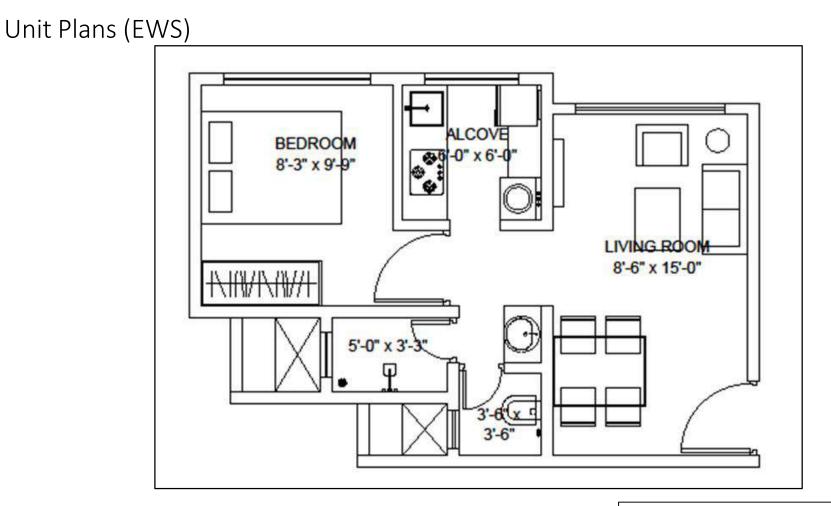

#### **DETAILS OF EWS-1 UNIT**

| SR NO. | PARTICUL | CARPET AREA | TOTAL BUILT UP AREA |
|--------|----------|-------------|---------------------|
|        | ARS      | SQ.MT.      | SQ.MT.              |
| 1      | EWS 1    | 28.16       | 46.06               |

| <b>DETAILS O</b> | FEWS-2 UNIT     |                       |                               |
|------------------|-----------------|-----------------------|-------------------------------|
| SR NO.           | PARTICUL<br>ARS | CARPET AREA<br>SQ.MT. | TOTAL BUILT UP AREA<br>SQ.MT. |
| 2                | EWS 2           | 29.95                 | 46.78                         |

| DETAILS | OF EWS-3 U      | NIT                   |                               |
|---------|-----------------|-----------------------|-------------------------------|
| SR NO.  | PARTICU<br>LARS | CARPET AREA<br>SQ.MT. | TOTAL BUILT UP<br>AREA SQ.MT. |
| 3       | EWS 3           | 29.62                 | 47.91                         |