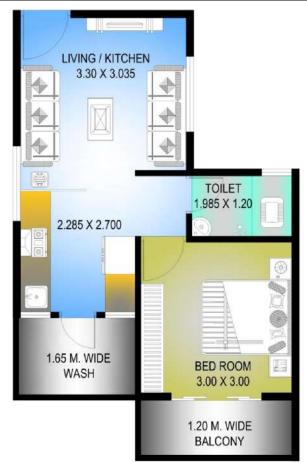

#### **DETAILS OF EWS-1 UNIT**

| SR NO. | PARTICUL | CARPET AREA | TOTAL BUILT UP AREA |
|--------|----------|-------------|---------------------|
|        | ARS      | SQ.MT.      | SQ.MT.              |
| 1      | EWS 1    | 28.16       | 46.06               |