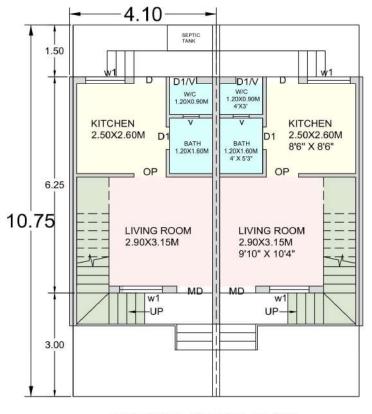

## PART DP OF AMALNER CITY

**GROUND FLOOR PLAN(1:100)** 

#### FIRST FLOOR PLAN(1:100)

| BUILT UP AREA | = 36.30SQM (390 SQ Ft)  |
|---------------|-------------------------|
| CARPET AREA   | = 29.01 SQM (312 SQ Ft) |
| PLOT AREA     | = 44.07 SQM (474 SQ Ft) |