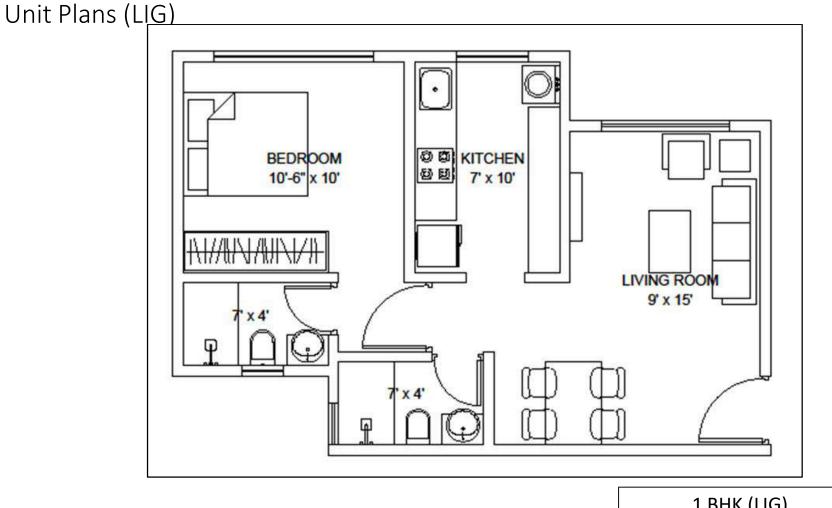

|           | Ň       | Yes     |         |        |        |  |  |  |
| v) External Electrification (Yes | v) External Electrification (Yes / No) |                                                            |          |           | Yes     |         |         |        |        |  |  |  |
| vi) Solid waste management (     | ) Solid waste management (Yes / No)    |                                                            |          |           | Yes     |         |         |        |        |  |  |  |
| vii) Any other, Specify)         |                                        |                                                            |          |           |         |         |         |        |        |  |  |  |

Project Layout







1 BHK (EWS) RERA Carpet Area: 29.91 sqm



1 BHK (LIG) RERA Carpet Area: 41 sqm

|                                       |                                 |       |      |         |       |          |         | -              |                | N            | s. In Lakhs           |         |
|---------------------------------------|---------------------------------|-------|------|---------|-------|----------|---------|----------------|----------------|--------------|-----------------------|---------|
| Name of Scheme                        | Name of<br>City<br>/            | No.O  | fDus |         | Proje | ect Cost |         | G o I<br>Share | G o M<br>Share | I/A<br>Share | Beneficiar<br>y Share |         |
|                                       | lmpl.<br>Agency                 |       |      | Housing | Infra | Others   | T