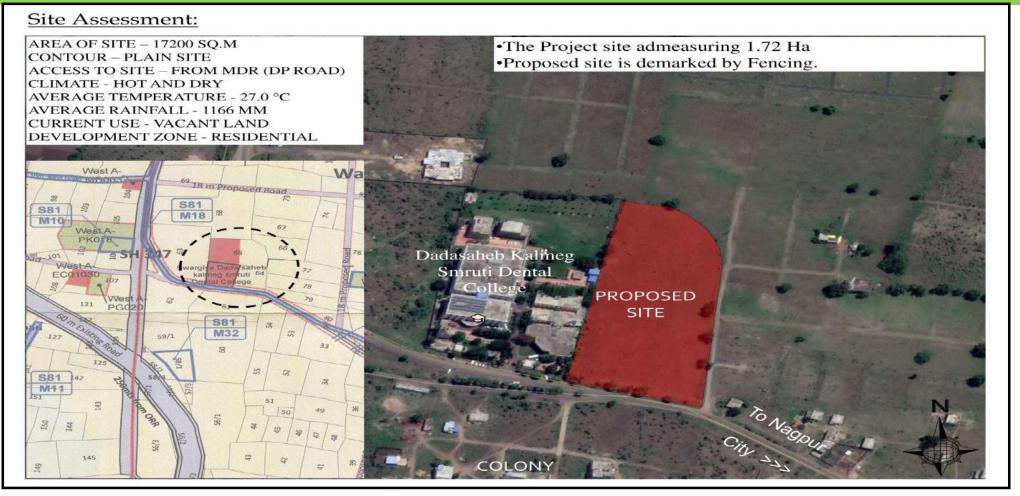

### **Location Map of Proposed Project**

#### Location and Site Access to Site:

✓ The proposed site is located within the limit of Bhiwandi Nizampur City Municipal Corporation (B.N.C.M.C.) at Village Bhadwad.

 $\checkmark$  As per sanctioned DP site falls under Residential Zone.

✓ The access to the proposed site is approximately at a distance of 800m NE direction on Bhadwad Road connected from Main Arterial Road popularly known as Bhiwandi – Kalyan Road.

Site Plan