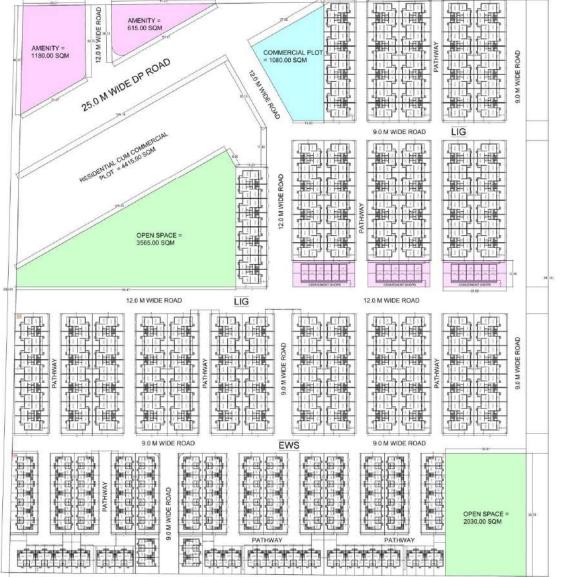

|       |       |       |  |  |  |
| vi) Solid waste management (            | Yes                                                    |         |                                            |           |                 |         |       |       |       |  |  |  |
| vii) Any other, Specify)                |                                                        |         |                                            |           |                 |         |       |       |       |  |  |  |



## PART DP OF AMALNER CITY



**GROUND FLOOR PLAN(1:100)** 



#### FIRST FLOOR PLAN(1:100)

| BUILT UP AREA | = 36.30SQM (390 SQ Ft)  |
|---------------|-------------------------|
| CARPET AREA   | = 29.01 SQM (312 SQ Ft) |
| PLOT AREA     | = 44.07 SQM (474 SQ Ft) |

## **BUILDING PLAN EWS**



LAYOUT PLAN

|                                  |                      |            |     |         |                |                |              |                 |     |   | . IN LAKNS |
|----------------------------------|----------------------|------------|-----|---------|----------------|----------------|--------------|-----------------|-----|---|------------|
| Name of Scheme                   | Name of<br>City<br>/ | No. Of Dus |     |         | G o I<br>Share | G o M<br>Share | I/A<br>Share | Benefici<br>ary |     |   |            |
|                                  | Im pl.               |            |     | Housing | Infra          | Others         | Total        |                 |     |   | Share      |
|                                  | Agency               |