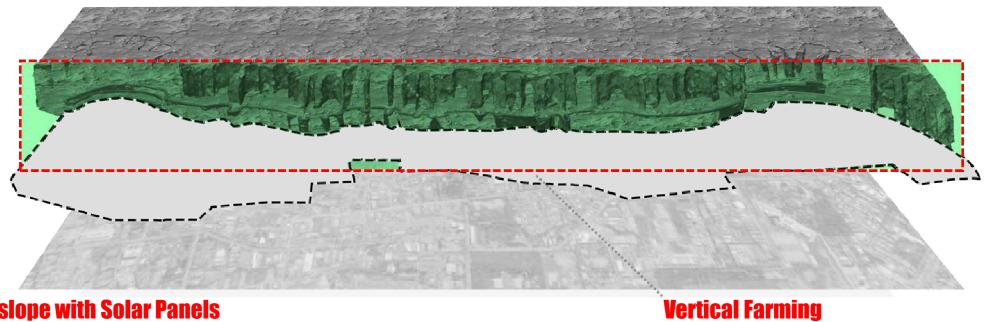

|          |       |
| iii) Road (Yes / No)             |                  |                                     |         |                 | ٢               | /es      |         |          |       |
| iv) Storm water drain (Yes / N   | o)               |                                     |         |                 | ٢               | /es      |         |          |       |
| v) External Electrification (Yes | s / No)          |                                     |         |                 | Ŋ               | /es      |         |          |       |
| vi) Solid waste management (     | Yes / No)        | Yes                                 |         |                 |                 |          |         |          |       |















01Solar Panels & Vertical Green Farming



#### **Hill slope with Solar Panels**















### 02 Central Green Belt







03

#### Community Green













Rock catchment surface reservo

## 05 Rain Water Harvesting Ponds





## **135** Acres

# **30 Days**

10,90,000 cubic meter ann Wallater Reservoir y from rainfall









## LIG UNIT PLAN – Type A





## LIG UNIT PLAN – Type B



04 Housing count





# **3.5 Crore** Sq. ft

#### dedicated for L.I.G. housing.

# **62,200 Houses**



# **3.8 Crore** Sq. ft

dedicated for L.I.G. hou sing.

# **LIG** 47,000 Houses







## **32 Acres**

dedicated for Primary & Secondar y

School









## FSI Statement

|                          |                              |                                     |                    | CIDCO HO                    | DUSING SCH