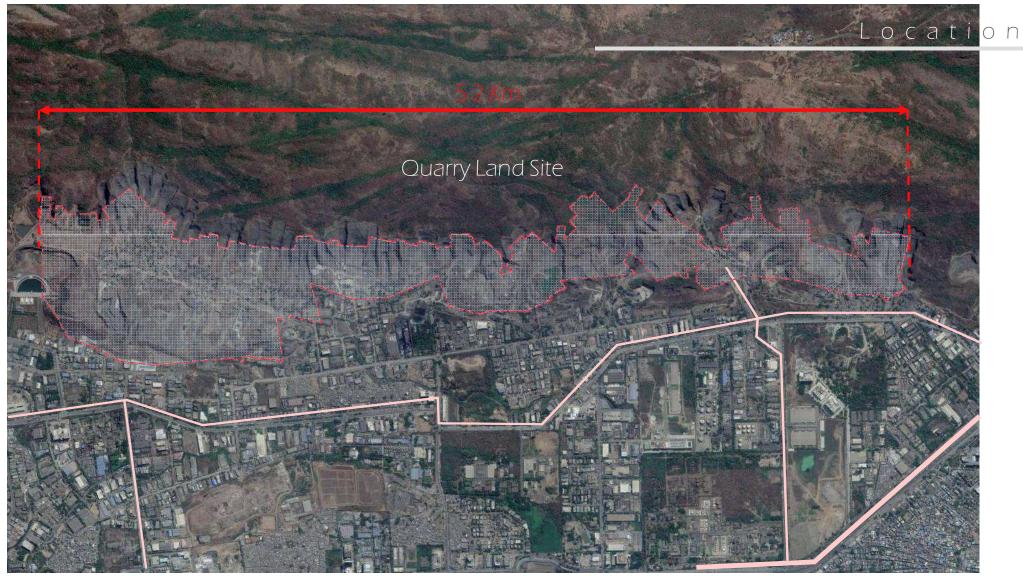

# 46/8 : Construction of 62208 EWS and 47040 LIG DUs at Sanpada , Navi Mumbai

#### Construction of 62208 EWS and 47040 LIG DUs at Sanpada , Navi Mumbai

| Name of Scheme                                                                   | Name of<br>City<br>/ | City<br>/ No. ( |        |         | ect Cost |        | Gol<br>Share | GoM<br>Share | I/A<br>Share | Beneficiary<br>Share |           |
|----------------------------------------------------------------------------------|----------------------|-----------------|--------|---------|----------|--------|--------------|--------------|--------------|----------------------|-----------|
|                                                                                  | Impl.<br>Agency      |                 |        | Housing | Infra    | Others | Total        |              |              |                      |           |
| Construction of<br>62208 EWS and<br>47040 LIG DUs at<br>Sanpada , Navi<br>Mumbai | CIDCO                | EWS             | 62208  |         |          |        | 1237502      |              |              |                      |           |
|                                                                                  |                      | LIG             | 47040  |         |          |        |              | 93312        | 62208        | 0                    | 1081982.0 |
|                                                                                  |                      | MIG             |        |         |          |        |              |              |              |                      |           |
|                                                                                  |                      | HIG             |        |         |          |        |              |              |              |                      |           |
|                                                                                  |                      | Shops           |        |         |          |        |              |              |              |                      |           |
|                                                                                  |                      | Total           | 109248 | 0.0     | 0.0      | 0.0    | 0.0          |              |              |                      |           |