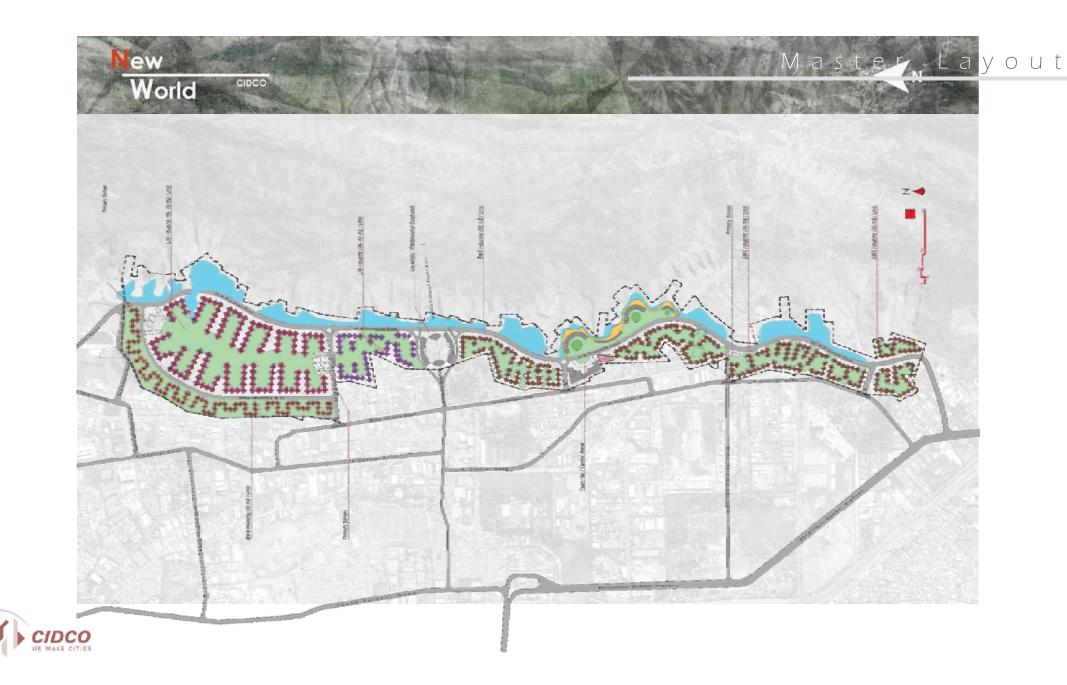

# 46/8 : Construction of 62208 EWS and 47040 LIG DUs at Sanpada , Navi Mumbai

#### Construction of 62208 EWS and 47040 LIG DUs at Sanpada , Navi Mumbai

| Name of Scheme                                                                   | Name of<br>City<br>/ | City<br>/ No. ( |        |         | ect Cost |        | Gol<br>Share | GoM<br>Share | I/A<br>Share | Beneficiary<br>Share |           |
|----------------------------------------------------------------------------------|----------------------|-----------------|--------|---------|----------|--------|--------------|--------------|--------------|----------------------|-----------|
|                                                                                  | Impl.<br>Agency      |                 |        | Housing | Infra    | Others | Total        |              |              |                      |           |
| Construction of<br>62208 EWS and<br>47040 LIG DUs at<br>Sanpada , Navi<br>Mumbai | CIDCO                | EWS             | 62208  |         |          |        | 1237502      |              |              |                      |           |
|                                                                                  |                      | LIG             | 47040  |         |          |        |              | 93312        | 62208        | 0                    | 1081982.0 |
|                                                                                  |                      | MIG             |        |         |          |        |              |              |              |                      |           |
|                                                                                  |                      | HIG             |        |         |          |        |              |              |              |                      |           |
|                                                                                  |                      | Shops           |        |         |          |        |              |              |              |                      |           |
|                                                                                  |                      | Total           | 109248 | 0.0     | 0.0      | 0.0    | 0.0          |              |              |                      |           |

## FSI Statement

|                          |                              |                                     |                    | CIDCO HO                    | DUSING SCH                       |                     | RYLAND_N  | AVI MUMBAI   |              |              |       |       |                                 |                 |
|--------------------------|------------------------------|-------------------------------------|--------------------|-----------------------------|----------------------------------|---------------------|-----------|--------------|--------------|--------------|-------|-------|---------------------------------|-----------------|
|                          |                              |                                     |                    |                             |                                  |                     |           |              |              |              |       |       | Dat                             | te - 20 AUG 201 |
| Plot Area (m2)           |                              |                                     |                    |                             |                                  |                     |           |              |              |              |       |       |                                 | 2028166.        |
| RG Area (m2)             |                              |                                     |                    |                             |                                  |                     |           |              |              |              |       |       |                                 | 304224.         |
| Net Plot Area (m2)       |                              |                                     |                    |                             |                                  |                     |           |              |              |              |       |       |                                 | 1723941.        |
| FSI to be achieved       |                              |                                     |                    |                             |                                  |                     |           |              |              |              |       |       |                                 | 2.6             |
| FSI consumed             |                              |                                     |                    |                             |                                  |                     |           |              |              |              |       |       |                                 | 2.26            |
| FSI Area (m2)            |                              |                                     |                    |                             |                                  |                     |           |              |              |              |       |       |                                 | 4309852.8       |
|                          |                              |                                     |                    |                             |                                  | -                   |           |              |              |              |       |       |                                 |                 |
|                          | FSI Area (m2)                | Built up Area (                     | Sq Ft)             | Costin                      | g / Sq ft                        |                     |           |              |              | Costing      |       |       |                                 |                 |
| Commercial / Educational | 215,492.64                   |                                     | 3,479,344.13       |                             | 4,000.0                          |                     |           |              |              |              |       |       | 13,9                            | 17,376,500.30   |
| Residential              | 4,375,135.99                 | 8                                   | 3,828,303.02       |                             | 2,448.90                         |                     |           |              |              |              |       |       | 205,28                          | 87,131,269.93   |
|                          | Toto                         | Il Costing                          |                    |                             |                                  | 1                   |           |              |              |              |       |       | 219,204,50                      | 07,770.23       |
|                          | FSI Area/Floor Plate<br>(m2) | Built up Area / Floor<br>Plate (m2) | Building<br>Height | FSI Area /<br>Building (m2) | Built up Area /<br>Building (m2) | ,<br>No of Building | Total FSI | Area (m2)    | Total Builtu | p Area (m2)  | Unit  | Count | Unit Distribution<br>Percentage | Percentage      |
| EWS Units                |                              |                                     |                    |                             |                                  |                     |           |              |              |              |       |       |                                 |                 |
| 30 m2                    | 262.1                        | 455.8                               | 24                 | 6290.7                      | 10939.9                          | 324                 | 2038182.9 | 2038182.9    | 3544534.1    | 3544534.1    | 62208 | 62208 | 57                              | 56.94           |
| LIG Units                |                              |                                     |                    |                             |                                  |                     |           |              |              |              |       |       |                                 |                 |
| 1 ВНК                    | 318.6                        | 531.4                               | 30                 | 9558.5                      | 15942.3                          | 46                  | 439690.1  | 2336953.1    | 733345.8     | 3872455.8    | 11040 | 47040 | 42                              | 43.06           |
| 2 BHK                    | 421.6                        | 697.6                               | 30                 | 12648.4                     | 20927.4                          | 150                 | 1897263.0 | 2336733.1    | 3139110.0    | 38/2433.8    | 36000 | 47040 | 43                              | 43.08           |
|                          |                              | Total                               |                    |                             |                                  |                     |           | 4,375,135.99 |              | 7,787,839.37 |       |       | 109,248.0                       |                 |