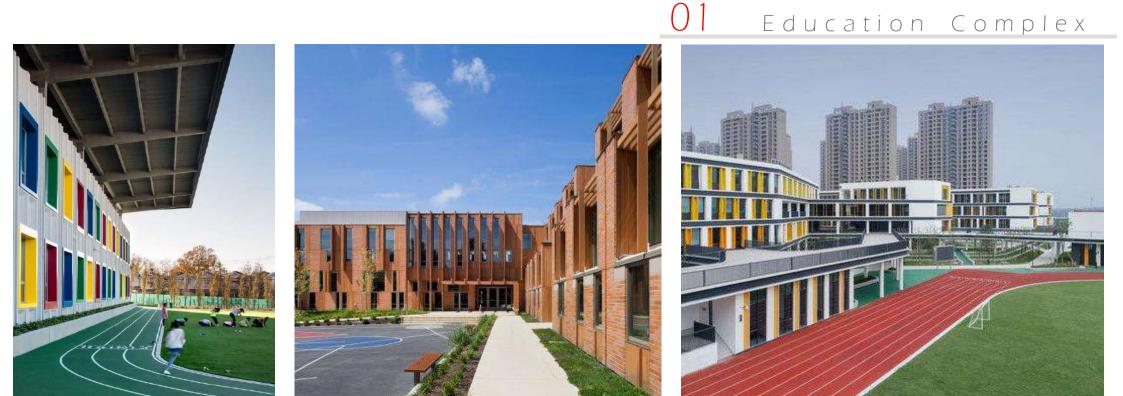

# Details of projects under AHP

46/1 : Construction of 2478 EWS, 552 LIG, 848 MIG, and 772 HI G, at S.No 29C, T.S No. 50, at Pahadi Goregaon, Goregaon (W)

# Construction of 2478 EWS, 552 LIG, 848 MIG, and 772 HIG, at S.No 29C, T.S No. 50, at Pahadi Goregaon, Goregaon (W)

| Name of Scheme                   | Name of<br>City<br>/ | No. C | )f Dus |         | Proje | ect Cost |          | Gol<br>Share | GoM<br>Share | I/A<br>Share | Benefici<br>ary |
|----------------------------------|----------------------|-------|--------|---------|-------|----------|----------|--------------|--------------|--------------|-----------------|
|                                  | Impl.<br>Agency      |       |        | Housing | Infra | Others   | Total    |              |              |              | Share           |
| Construction of 2478 EWS, 552    | Mumbai<br>Board      | EWS   | 2478   |         |       |          | 52700.36 |              |              |              |                 |
| LIG, 848 MIG,<br>and 772 HIG, at | MHADA                | LIG   | 552    |         |       |          |          |              |              |              |                 |
| S.No 29C, T.S No.                |                      | MIG   | 848    |         |       |          |          |              |              |              |                 |
| 50, at Pahadi<br>Goregaon,       |                      | HIG   | 772    |         |       |          |          | 3717         | 2478         | 0            | 46505.4         |
| Goregaon (W)                     |                      | Shops | 0      |         |       |          |          |              |              |              |                 |
|                                  |                      | Total | 4650   | 0.0     | 0.0   | 0.0      | 0.0      |              |              |              |                 |