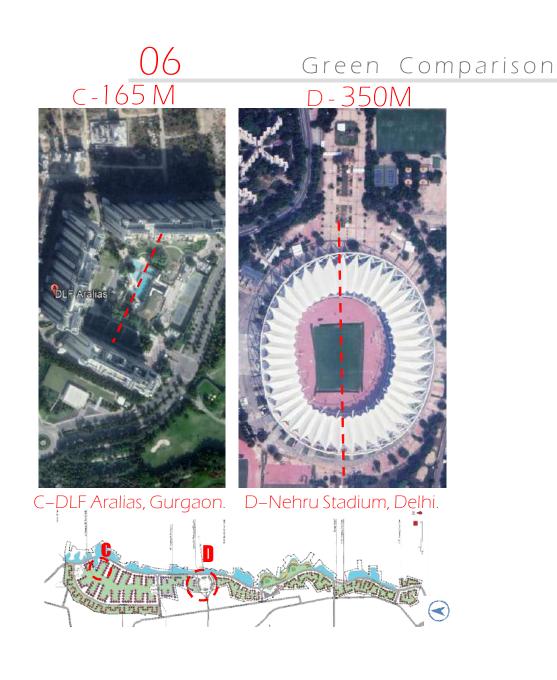

### 02 Central Green Belt

03

#### Community Green

Rock catchment surface reservo