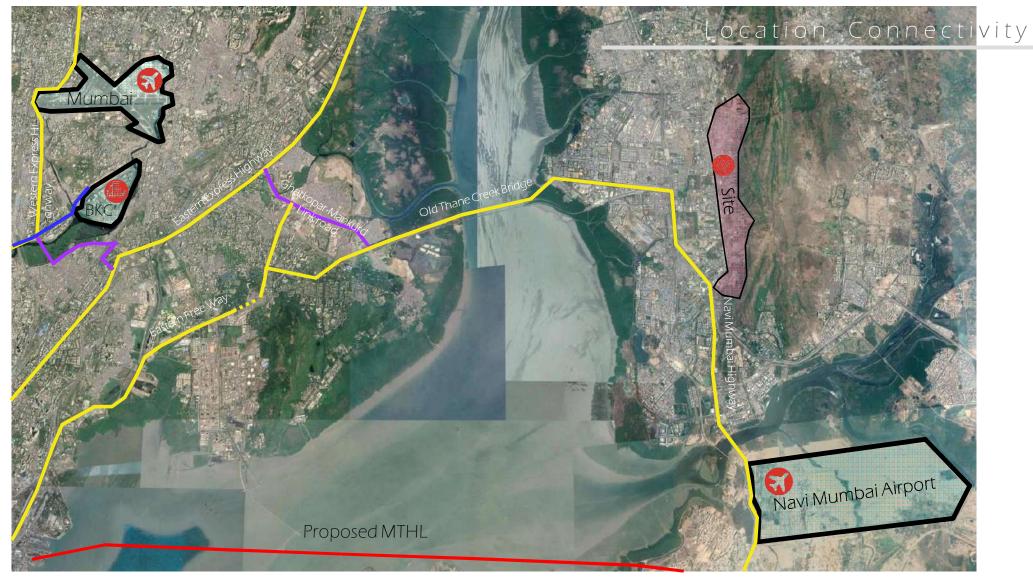

# 46/8 : Construction of 62208 EWS and 47040 LIG DUs at Sanpada , Navi Mumbai

#### Construction of 62208 EWS and 47040 LIG DUs at Sanpada , Navi Mumbai

| Name of Scheme                                                                   | Name of<br>City<br>/ | City<br>/ No. ( |        |         | ect Cost |        | Gol<br>Share | GoM<br>Share | I/A<br>Share | Beneficiary<br>Share |           |
|----------------------------------------------------------------------------------|----------------------|-----------------|--------|---------|----------|--------|--------------|--------------|--------------|----------------------|-----------|
|                                                                                  | Impl.<br>Agency      |                 |        | Housing | Infra    | Others | Total        |              |              |                      |           |
| Construction of<br>62208 EWS and<br>47040 LIG DUs at<br>Sanpada , Navi<br>Mumbai | CIDCO                | EWS             | 62208  |         |          |        | 1237502      |              |              |                      |           |
|                                                                                  |                      | LIG             | 47040  |         |          |        |              | 93312        | 62208        | 0                    | 1081982.0 |
|                                                                                  |                      | MIG             |        |         |          |        |              |              |              |                      |           |
|                                                                                  |                      | HIG             |        |         |          |        |              |              |              |                      |           |
|                                                                                  |                      | Shops           |        |         |          |        |              |              |              |                      |           |
|                                                                                  |                      | Total           | 109248 | 0.0     | 0.0      | 0.0    | 0.0          |              |              |                      |           |