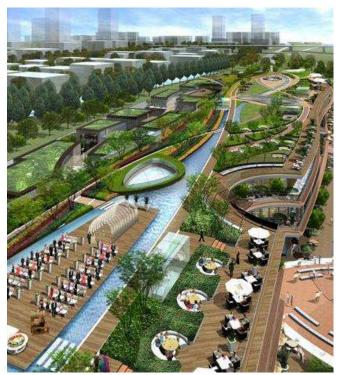

# 46/8 : Construction of 62208 EWS and 47040 LIG DUs at Sanpada , Navi Mumbai

#### Construction of 62208 EWS and 47040 LIG DUs at Sanpada , Navi Mumbai

| Name of Scheme                                                                   | Name of<br>City<br>/ | City<br>/ No. ( |        |         | ect Cost |        | Gol<br>Share | GoM<br>Share | I/A<br>Share | Beneficiary<br>Share |           |
|----------------------------------------------------------------------------------|----------------------|-----------------|--------|---------|----------|--------|--------------|--------------|--------------|----------------------|-----------|
|                                                                                  | Impl.<br>Agency      |                 |        | Housing | Infra    | Others | Total        |              |              |                      |           |
| Construction of<br>62208 EWS and<br>47040 LIG DUs at<br>Sanpada , Navi<br>Mumbai | CIDCO                | EWS             | 62208  |         |          |        | 1237502      |              |              |                      |           |
|                                                                                  |                      | LIG             | 47040  |         |          |        |              | 93312        | 62208        | 0                    | 1081982.0 |
|                                                                                  |                      | MIG             |        |         |          |        |              |              |              |                      |           |
|                                                                                  |                      | HIG             |        |         |          |        |              |              |              |                      |           |
|                                                                                  |                      | Shops           |        |         |          |        |              |              |              |                      |           |
|                                                                                  |                      | Total           | 109248 | 0.0     | 0.0      | 0.0    | 0.0          |              |              |                      |           |

#### Construction of 62208 EWS and 47040 LIG DUs at Sanpada , Navi Mumbai

| Carpet Area sq.mt. Of EWS        |                  | Sale Pr                             | ice (wi | <u>th out G</u> | <u>iovt. Gr</u> | ant)     |         | 19.893   |       |
|----------------------------------|------------------|-------------------------------------|---------|-----------------|-----------------|----------|---------|----------|-------|
| Area of Land:                    |                  | Sale Pr                             | ice (wi | th Gol, (       | GoM, U          | LB Grar  | nt)     | 17.393   |       |
| Ownership of Land:               | CIDCO land       |                                     |         |                 |                 |          |         |          |       |
| Reservation on Land:             | Resident         | ial                                 | Sale P  | rice Rat        | e/Sq.m          | . of CA  |         |          |       |
| No. of EWS beneficiaries co      | vered in the     | ed in the Gen SC ST OBC Other Total |         |                 |                 |          |         | Mino     | ority |
| project:                         |                  |                                     |         |                 |                 |          |         |          |       |
| Whether the provisions of Civ    | vic infrastructu | ire has                             | been n  | nade as         | per app         | olicable | State I | norms/CI | PHEEO |
| norms/ IS code / NBC?            |                  |                                     |         |                 |                 |          |         |          |       |
| i) Water Supply (Yes / No)       |                  |                                     |         |                 | Y               | /es      |         |          |       |
| ii) Sewerage (Yes / No)          |                  |                                     |         |                 | Y               | /es      |         |          |       |
| iii) Road (Yes / No)             |                  |                                     |         |                 | ٢               | /es      |         |          |       |
| iv) Storm water drain (Yes / N   | o)               |                                     |         |                 | ٢               | /es      |         |          |       |
| v) External Electrification (Yes | s / No)          |                                     |         |                 | Ŋ               | /es      |         |          |       |
| vi) Solid waste management (     | Yes / No)        | Yes                                 |         |                 |                 |          |         |          |       |