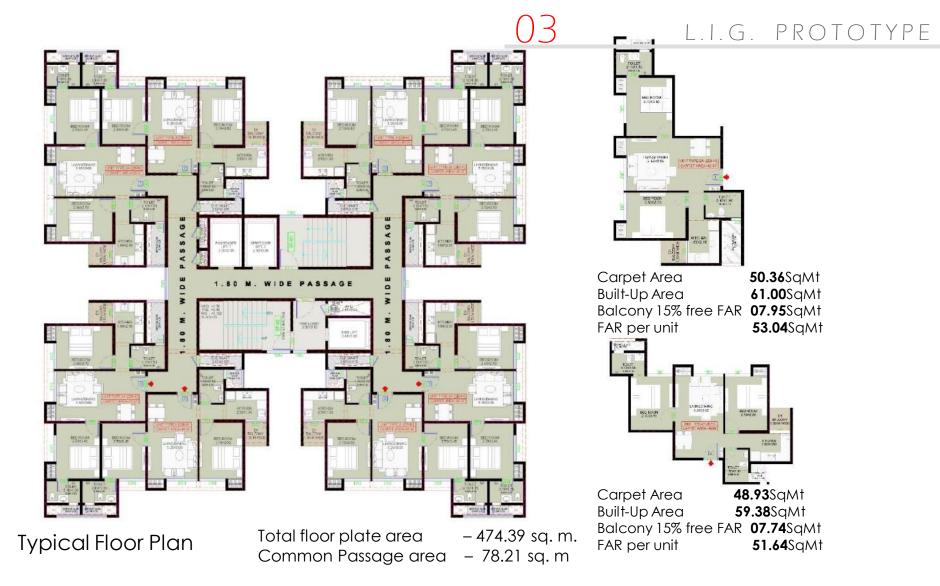

# 46/8 : Construction of 62208 EWS and 47040 LIG DUs at Sanpada , Navi Mumbai

#### Construction of 62208 EWS and 47040 LIG DUs at Sanpada , Navi Mumbai

| Name of Scheme                                                                   | Name of<br>City<br>/ | City<br>/ No. ( |        |         | ect Cost |        | Gol<br>Share | GoM<br>Share | I/A<br>Share | Beneficiary<br>Share |           |
|----------------------------------------------------------------------------------|----------------------|-----------------|--------|---------|----------|--------|--------------|--------------|--------------|----------------------|-----------|
|                                                                                  | Impl.<br>Agency      |                 |        | Housing | Infra    | Others | Total        |              |              |                      |           |
| Construction of<br>62208 EWS and<br>47040 LIG DUs at<br>Sanpada , Navi<br>Mumbai | CIDCO                | EWS             | 62208  |         |          |        | 1237502      |              |              |                      |           |
|                                                                                  |                      | LIG             | 47040  |         |          |        |              | 93312        | 62208        | 0                    | 1081982.0 |
|                                                                                  |                      | MIG             |        |         |          |        |              |              |              |                      |           |
|                                                                                  |                      | HIG             |        |         |          |        |              |              |              |                      |           |
|                                                                                  |                      | Shops           |        |         |          |        |              |              |              |                      |           |
|                                                                                  |                      | Total           | 109248 | 0.0     | 0.0      | 0.0    | 0.0          |              |              |                      |           |

#### Construction of 62208 EWS and 47040 LIG DUs at Sanpada , Navi Mumbai

| Carpet Area sq.mt. Of EWS        |                  | Sale Pr                             | ice (wi | <u>th out G</u> | <u>iovt. Gr</u> | ant)     |         | 19.893   |       |
|----------------------------------|------------------|-------------------------------------|---------|-----------------|-----------------|----------|---------|----------|-------|
| Area of Land:                    |                  | Sale Pr                             | ice (wi | th Gol, (       | GoM, U          | LB Grar  | nt)     | 17.393   |       |
| Ownership of Land:               | CIDCO land       |                                     |         |                 |                 |          |         |          |       |
| Reservation on Land:             | Resident         | ial                                 | Sale P  | rice Rat        | e/Sq.m          | . of CA  |         |          |       |
| No. of EWS beneficiaries co      | vered in the     | ed in the Gen SC ST OBC Other Total |         |                 |                 |          |         | Mino     | ority |
| project:                         |                  |                                     |         |                 |                 |          |         |          |       |
| Whether the provisions of Civ    | vic infrastructu | ire has                             | been n  | nade as         | per app         | olicable | State I | norms/CI | PHEEO |
| norms/ IS code / NBC?            |                  |                                     |         |                 |                 |          |         |          |       |
| i) Water Supply (Yes / No)       |                  |                                     |         |                 | Y               | /es      |         |          |       |
| ii) Sewerage (Yes / No)          |                  |                                     |         |                 | Y               | /es      |         |          |       |
| iii) Road (Yes / No)             |                  |                                     |         |                 | ٢               | /es      |         |          |       |
| iv) Storm water drain (Yes / N   | o)               |                                     |         |                 | ٢               | /es      |         |          |       |
| v) External Electrification (Yes | s / No)          |                                     |         |                 | Ŋ               | /es      |         |          |       |
| vi) Solid waste management (     | Yes / No)        | Yes                                 |         |                 |                 |          |         |          |       |