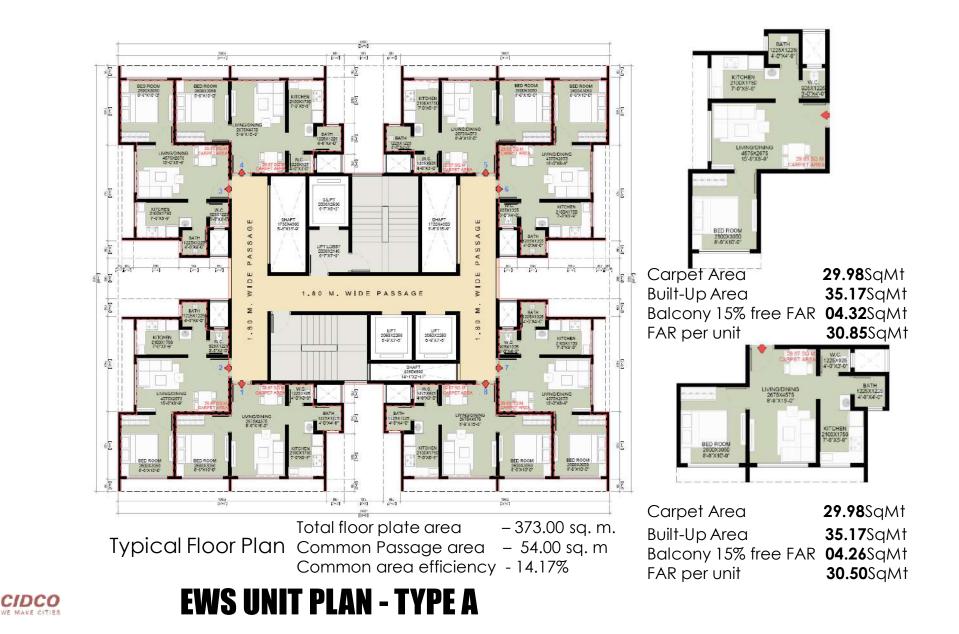

# 46/8 : Construction of 62208 EWS and 47040 LIG DUs at Sanpada , Navi Mumbai

#### Construction of 62208 EWS and 47040 LIG DUs at Sanpada , Navi Mumbai

| Name of Scheme                                                                   | Name of<br>City<br>/ | City<br>/ No. ( |        |         | ect Cost |        | Gol<br>Share | GoM<br>Share | I/A<br>Share | Beneficiary<br>Share |           |
|----------------------------------------------------------------------------------|----------------------|-----------------|--------|---------|----------|--------|--------------|--------------|--------------|----------------------|-----------|
|                                                                                  | Impl.<br>Agency      |                 |        | Housing | Infra    | Others | Total        |              |              |                      |           |
| Construction of<br>62208 EWS and<br>47040 LIG DUs at<br>Sanpada , Navi<br>Mumbai | CIDCO                | EWS             | 62208  |         |          |        | 1237502      |              |              |                      |           |
|                                                                                  |                      | LIG             | 47040  |         |          |        |              | 93312        | 62208        | 0                    | 1081982.0 |
|                                                                                  |                      | MIG             |        |         |          |        |              |              |              |                      |           |
|                                                                                  |                      | HIG             |        |         |          |        |              |              |              |                      |           |
|                                                                                  |                      | Shops           |        |         |          |        |              |              |              |                      |           |
|                                                                                  |                      | Total           | 109248 | 0.0     | 0.0      | 0.0    | 0.0          |              |              |                      |           |

#### Construction of 62208 EWS and 47040 LIG DUs at Sanpada , Navi Mumbai

| Carpet Area sq.mt. Of EWS        |                  | Sale Pr                             | ice (wi | <u>th out G</u> | <u>iovt. Gr</u> | ant)     |         | 19.893   |       |
|----------------------------------|------------------|-------------------------------------|---------|-----------------|-----------------|----------|---------|----------|-------|
| Area of Land:                    |                  | Sale Pr                             | ice (wi | th Gol, (       | GoM, U          | LB Grar  | nt)     | 17.393   |       |
| Ownership of Land:               | CIDCO land       |                                     |         |                 |                 |          |         |          |       |
| Reservation on Land:             | Resident         | ial                                 | Sale P  | rice Rat        | e/Sq.m          | . of CA  |         |          |       |
| No. of EWS beneficiaries co      | vered in the     | ed in the Gen SC ST OBC Other Total |         |                 |                 |          |         | Mino     | ority |
| project:                         |                  |                                     |         |                 |                 |          |         |          |       |
| Whether the provisions of Civ    | vic infrastructu | ire has                             | been n  | nade as         | per app         | olicable | State I | norms/CI | PHEEO |
| norms/ IS code / NBC?            |                  |                                     |         |                 |                 |          |         |          |       |
| i) Water Supply (Yes / No)       |                  |                                     |         |                 | Y               | /es      |         |          |       |
| ii) Sewerage (Yes / No)          |                  |                                     |         |                 | Y               | /es      |         |          |       |
| iii) Road (Yes / No)             |                  |                                     |         |                 | ٢               | /es      |         |          |       |
| iv) Storm water drain (Yes / N   | o)               |                                     |         |                 | ٢               | /es      |         |          |       |
| v) External Electrification (Yes | s / No)          |                                     |         |                 | Ŋ               | /es      |         |          |       |
| vi) Solid waste management (     | Yes / No)        | Yes                                 |         |                 |                 |          |         |          |       |