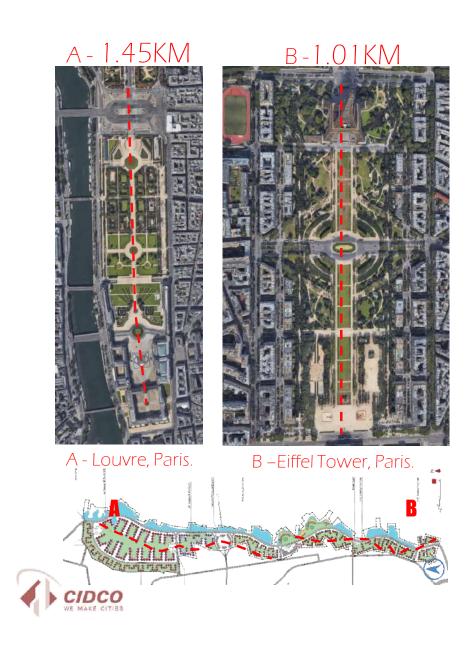

# 46/8 : Construction of 62208 EWS and 47040 LIG DUs at Sanpada , Navi Mumbai

#### Construction of 62208 EWS and 47040 LIG DUs at Sanpada , Navi Mumbai

| Name of Scheme                                                                   | Name of<br>City<br>/ | City<br>/ No. ( |        |         | ect Cost |        | Gol<br>Share | GoM<br>Share | I/A<br>Share | Beneficiary<br>Share |           |
|----------------------------------------------------------------------------------|----------------------|-----------------|--------|---------|----------|--------|--------------|--------------|--------------|----------------------|-----------|
|                                                                                  | Impl.<br>Agency      |                 |        | Housing | Infra    | Others | Total        |              |              |                      |           |
| Construction of<br>62208 EWS and<br>47040 LIG DUs at<br>Sanpada , Navi<br>Mumbai | CIDCO                | EWS             | 62208  |         |          |        | 1237502      |              |              |                      |           |
|                                                                                  |                      | LIG             | 47040  |         |          |        |              | 93312        | 62208        | 0                    | 1081982.0 |
|                                                                                  |                      | MIG             |        |         |          |        |              |              |              |                      |           |
|                                                                                  |                      | HIG             |        |         |          |        |              |              |              |                      |           |
|                                                                                  |                      | Shops           |        |         |          |        |              |              |              |                      |           |
|                                                                                  |                      | Total           | 109248 | 0.0     | 0.0      | 0.0    | 0.0          |              |              |                      |           |

#### Construction of 62208 EWS and 47040 LIG DUs at Sanpada , Navi Mumbai

| Carpet Area sq.mt. Of EWS        |                  | Sale Pr                             | ice (wi | <u>th out G</u> | <u>iovt. Gr</u> | ant)     |         | 19.893   |       |
|----------------------------------|------------------|-------------------------------------|---------|-----------------|-----------------|----------|---------|----------|-------|
| Area of Land:                    |                  | Sale Pr                             | ice (wi | th Gol, (       | GoM, U          | LB Grar  | nt)     | 17.393   |       |
| Ownership of Land:               | CIDCO land       |                                     |         |                 |                 |          |         |          |       |
| Reservation on Land:             | Resident         | ial                                 | Sale P  | rice Rat        | e/Sq.m          | . of CA  |         |          |       |
| No. of EWS beneficiaries co      | vered in the     | ed in the Gen SC ST OBC Other Total |         |                 |                 |          |         | Mino     | ority |
| project:                         |                  |                                     |         |                 |                 |          |         |          |       |
| Whether the provisions of Civ    | vic infrastructu | ire has                             | been n  | nade as         | per app         | olicable | State I | norms/CI | PHEEO |
| norms/ IS code / NBC?            |                  |                                     |         |                 |                 |          |         |          |       |
| i) Water Supply (Yes / No)       |                  |                                     |         |                 | Y               | /es      |         |          |       |
| ii) Sewerage (Yes / No)          |                  |                                     |         |                 | Y               | /es      |         |          |       |
| iii) Road (Yes / No)             |                  |                                     |         |                 | ٢               | /es      |         |          |       |
| iv) Storm water drain (Yes / N   | o)               |                                     |         |                 | ٢               | /es      |         |          |       |
| v) External Electrification (Yes | s / No)          |                                     |         |                 | Ŋ               | /es      |         |          |       |
| vi) Solid waste management (     | Yes / No)        | Yes                                 |         |                 |                 |          |         |          |       |