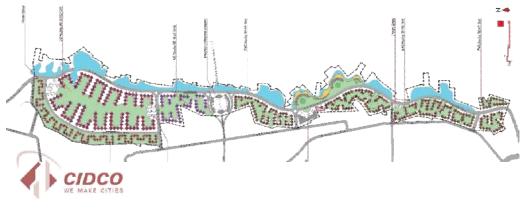

# 46/8 : Construction of 62208 EWS and 47040 LIG DUs at Sanpada , Navi Mumbai

#### Construction of 62208 EWS and 47040 LIG DUs at Sanpada , Navi Mumbai

| Name of Scheme                                                                   | Name of<br>City<br>/ | City<br>/ No. ( |        |         | ect Cost |        | Gol<br>Share | GoM<br>Share | I/A<br>Share | Beneficiary<br>Share |           |
|----------------------------------------------------------------------------------|----------------------|-----------------|--------|---------|----------|--------|--------------|--------------|--------------|----------------------|-----------|
|                                                                                  | Impl.<br>Agency      |                 |        | Housing | Infra    | Others | Total        |              |              |                      |           |
| Construction of<br>62208 EWS and<br>47040 LIG DUs at<br>Sanpada , Navi<br>Mumbai | CIDCO                | EWS             | 62208  |         |          |        | 1237502      |              |              |                      |           |
|                                                                                  |                      | LIG             | 47040  |         |          |        |              | 93312        | 62208        | 0                    | 1081982.0 |
|                                                                                  |                      | MIG             |        |         |          |        |              |              |              |                      |           |
|                                                                                  |                      | HIG             |        |         |          |        |              |              |              |                      |           |
|                                                                                  |                      | Shops           |        |         |          |        |              |              |              |                      |           |
|                                                                                  |                      | Total           | 109248 | 0.0     | 0.0      | 0.0    | 0.0          |              |              |                      |           |

#### Construction of 62208 EWS and 47040 LIG DUs at Sanpada , Navi Mumbai

| Carpet Area sq.mt. Of EWS        |                  | Sale Pr                             | ice (wi | <u>th out G</u> | <u>iovt. Gr</u> | ant)     |         | 19.893   |       |
|----------------------------------|------------------|-------------------------------------|---------|-----------------|-----------------|----------|---------|----------|-------|
| Area of Land:                    |                  | Sale Pr                             | ice (wi | th Gol, (       | GoM, U          | LB Grar  | nt)     | 17.393   |       |
| Ownership of Land:               | CIDCO land       |                                     |         |                 |                 |          |         |          |       |
| Reservation on Land:             | Resident         | ial                                 | Sale P  | rice Rat        | e/Sq.m          | . of CA  |         |          |       |
| No. of EWS beneficiaries co      | vered in the     | ed in the Gen SC ST OBC Other Total |         |                 |                 |          |         | Mino     | ority |
| project:                         |                  |                                     |         |                 |                 |          |         |          |       |
| Whether the provisions of Civ    | vic infrastructu | ire has                             | been n  | nade as         | per app         | olicable | State I | norms/CI | PHEEO |
| norms/ IS code / NBC?            |                  |                                     |         |                 |                 |          |         |          |       |
| i) Water Supply (Yes / No)       |                  |                                     |         |                 | Y               | /es      |         |          |       |
| ii) Sewerage (Yes / No)          |                  |                                     |         |                 | Y               | /es      |         |          |       |
| iii) Road (Yes / No)             |                  |                                     |         |                 | ٢               | /es      |         |          |       |
| iv) Storm water drain (Yes / N   | o)               |                                     |         |                 | ٢               | /es      |         |          |       |
| v) External Electrification (Yes | s / No)          |                                     |         |                 | Ŋ               | /es      |         |          |       |
| vi) Solid waste management (     | Yes / No)        | Yes                                 |         |                 |                 |          |         |          |       |