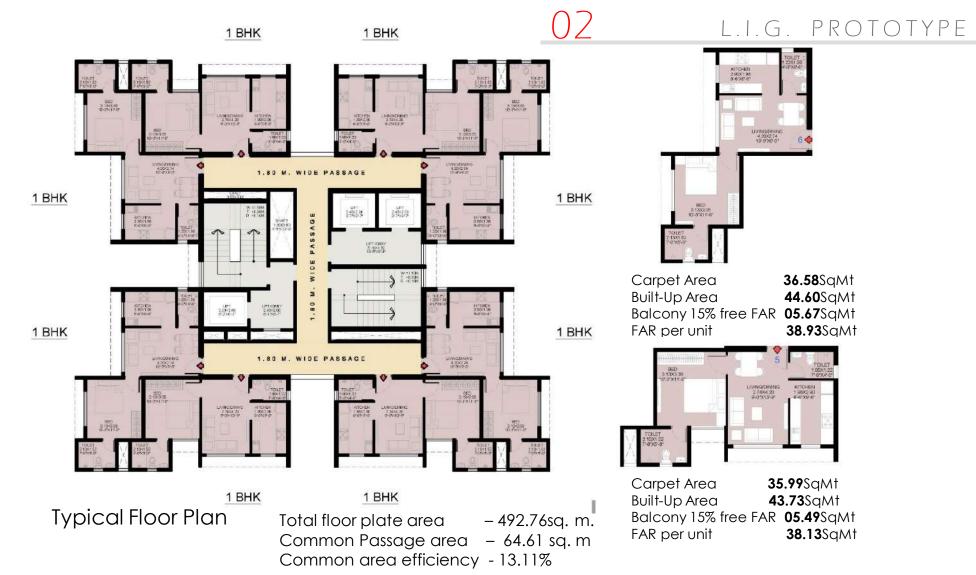

|         |                 | ٢               | /es      |         |          |       |
| v) External Electrification (Yes | s / No)          |                                     |         |                 | Ŋ               | /es      |         |          |       |
| vi) Solid waste management (     | Yes / No)        | Yes                                 |         |                 |                 |          |         |          |       |















01Solar Panels & Vertical Green Farming



#### **Hill slope with Solar Panels**















### 02 Central Green Belt







03

#### Community Green













Rock catchment surface reservo

## 05 Rain Water Harvesting Ponds





## **135** Acres

# **30 Days**

10,90,000 cubic meter ann Wallater Reservoir y from rainfall









## LIG UNIT PLAN – Type A





## LIG UNIT PLAN – Type B



04 Housing count





# **3.5 Crore** Sq. ft

#### dedicated for L.I.G. housing.

# **62,200 Houses**



# **3.8 Crore** Sq. ft

dedicated for L.I.G. hou sing.

# **LIG** 47,000 Houses







## **32 Acres**

dedicated for Primary & Secondar y

School









## FSI Statement

|                          |                              |                                     |                    | CIDCO HO                    | DUSING SCH                       |                     | RYLAND_N  | AVI MUMBAI   |              |              |       |       |                                 |                 |
|--------------------------|------------------------------|-------------------------------------|--------------------|--------