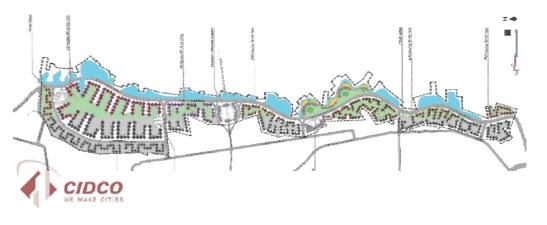

# 46/8 : Construction of 62208 EWS and 47040 LIG DUs at Sanpada , Navi Mumbai

#### Construction of 62208 EWS and 47040 LIG DUs at Sanpada , Navi Mumbai

| Name of Scheme                                                                   | Name of<br>City<br>/ | City<br>/ No. ( |        |         | ect Cost |        | Gol<br>Share | GoM<br>Share | I/A<br>Share | Beneficiary<br>Share |           |
|----------------------------------------------------------------------------------|----------------------|-----------------|--------|---------|----------|--------|--------------|--------------|--------------|----------------------|-----------|
|                                                                                  | Impl.<br>Agency      |                 |        | Housing | Infra    | Others | Total        |              |              |                      |           |
| Construction of<br>62208 EWS and<br>47040 LIG DUs at<br>Sanpada , Navi<br>Mumbai | CIDCO                | EWS             | 62208  |         |          |        | 1237502      |              |              |                      |           |
|                                                                                  |                      | LIG             | 47040  |         |          |        |              | 93312        | 62208        | 0                    | 1081982.0 |
|                                                                                  |                      | MIG             |        |         |          |        |              |              |              |                      |           |
|                                                                                  |                      | HIG             |        |         |          |        |              |              |              |                      |           |
|                                                                                  |                      | Shops           |        |         |          |        |              |              |              |                      |           |
|                                                                                  |                      | Total           | 109248 | 0.0     | 0.0      | 0.0    | 0.0          |              |              |                      |           |

#### Construction of 62208 EWS and 47040 LIG DUs at Sanpada , Navi Mumbai

| Carpet Area sq.mt. Of EWS        |                  | Sale Pr                             | ice (wi | <u>th out G</u> | <u>iovt. Gr</u> | ant)     |         | 19.893   |       |
|----------------------------------|------------------|-------------------------------------|---------|-----------------|-----------------|----------|---------|----------|-------|
| Area of Land:                    |                  | Sale Pr                             | ice (wi | th Gol, (       | GoM, U          | LB Grar  | nt)     | 17.393   |       |
| Ownership of Land:               | CIDCO land       |                                     |         |                 |                 |          |         |          |       |
| Reservation on Land:             | Resident         | ial                                 | Sale P  | rice Rat        | e/Sq.m          | . of CA  |         |          |       |
| No. of EWS beneficiaries co      | vered in the     | ed in the Gen SC ST OBC Other Total |         |                 |                 |          |         | Mino     | ority |
| project:                         |                  |                                     |         |                 |                 |          |         |          |       |
| Whether the provisions of Civ    | vic infrastructu | ire has                             | been n  | nade as         | per app         | olicable | State I | norms/CI | PHEEO |
| norms/ IS code / NBC?            |                  |                                     |         |                 |                 |          |         |          |       |
| i) Water Supply (Yes / No)       |                  |                                     |         |                 | Y               | /es      |         |          |       |
| ii) Sewerage (Yes / No)          |                  |                                     |         |                 | Y               | /es      |         |          |       |
| iii) Road (Yes / No)             |                  |                                     |         |                 | ٢               | /es      |         |          |       |
| iv) Storm water drain (Yes / N   | o)               |                                     |         |                 | ٢               | /es      |         |          |       |
| v) External Electrification (Yes | s / No)          |                                     |         |                 | Ŋ               | /es      |         |          |       |
| vi) Solid waste management (     | Yes / No)        | Yes                                 |         |                 |                 |          |         |          |       |