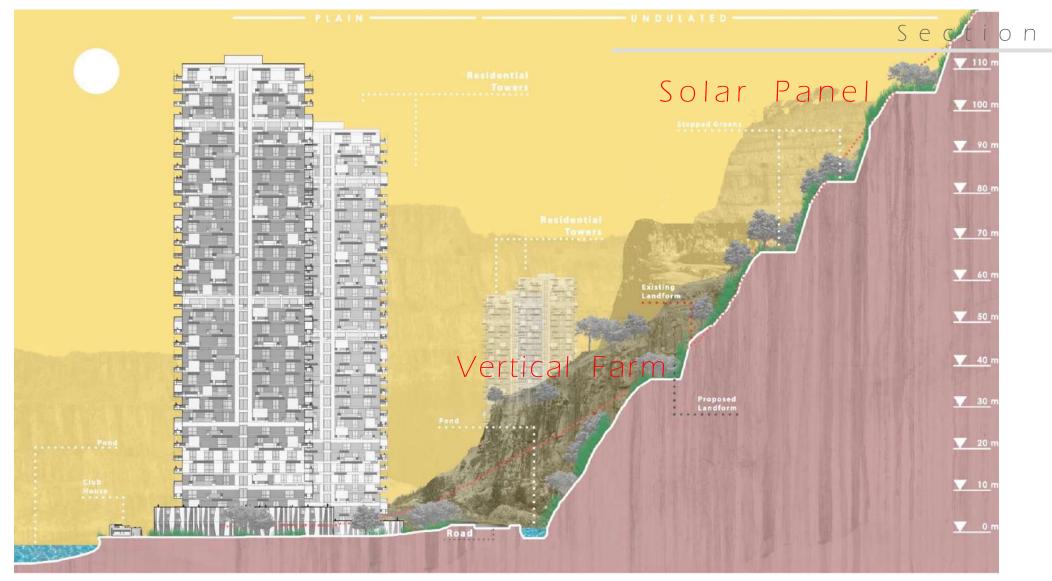

01Solar Panels & Vertical Green Farming

#### **Hill slope with Solar Panels**

### 02 Central Green Belt

03

#### Community Green

Rock catchment surface reservo

## 05 Rain Water Harvesting Ponds

## **135** Acres

# **30 Days**

10,90,000 cubic meter ann Wallater Reservoir y from rainfall