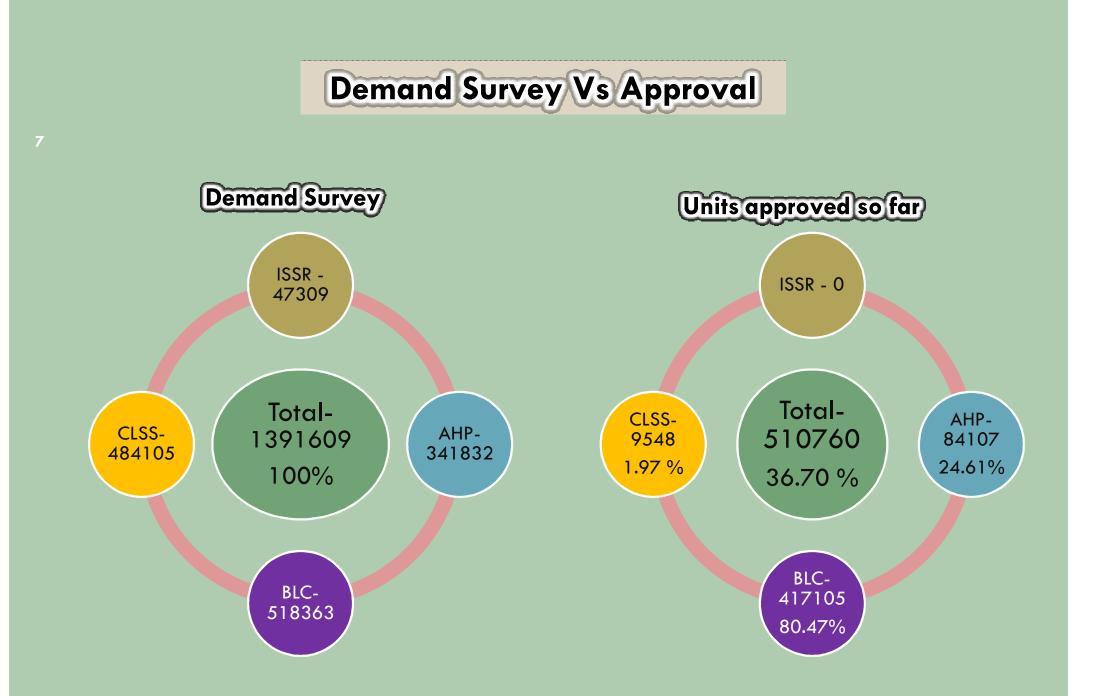

Glimpse of Photographs of Completed Houses Under BLC in Tamil Nadu

### HFA –BLC COIMBATORE