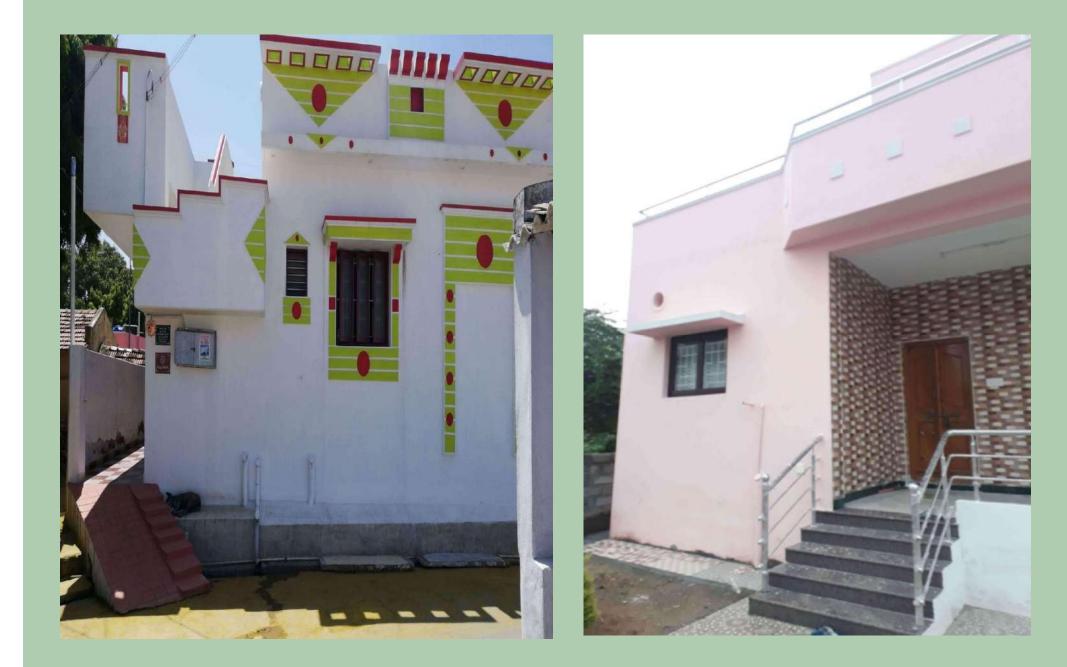

Glimpse of Photographs of Completed Houses Under BLC in Tamil Nadu

### HFA –BLC TIRUPPUR

### HFA -BLC METTUPALAYAM

WARD NAME : 28 GANAPATHY NAGAR WARD NAME : PRABHU / KALID WARD NAME : 28 GANAPATHY NAGAR

BENEFICIARY NAME : MUTHUVEERAN / THIYAGARAJAN KOOTHUR

BENEFICIARY NAME : KARUNAKARAN / DURAIRAJ ESANAKORAI