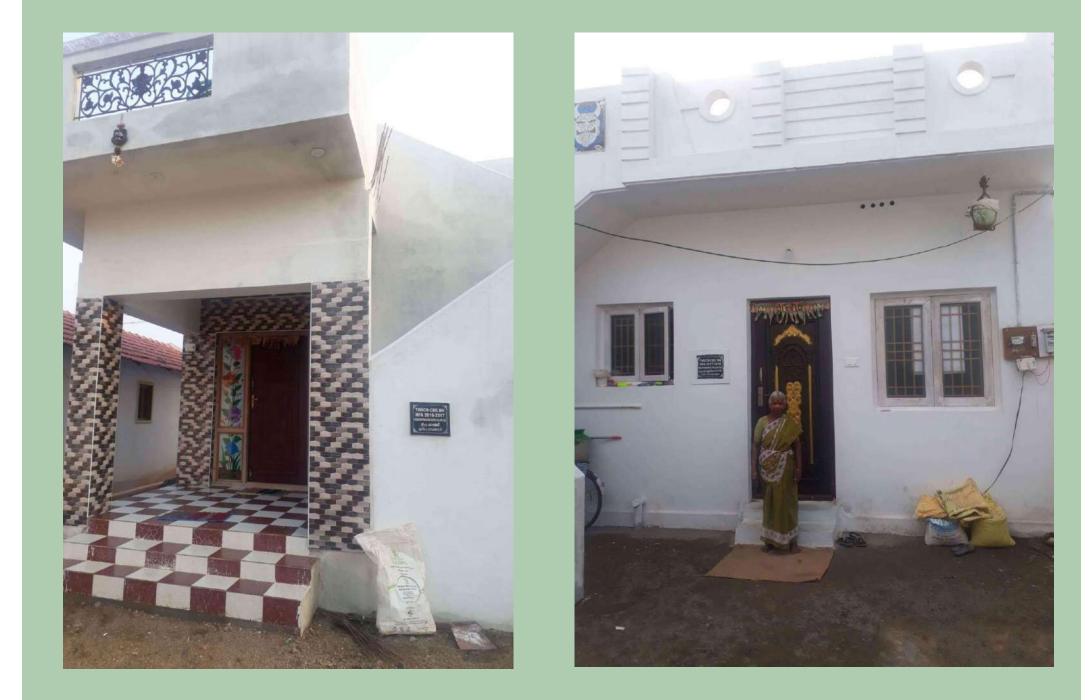

Glimpse of Photographs of Completed Houses Under BLC in Tamil Nadu

### HFA -BLC METTUPALAYAM

WARD NAME : 28 GANAPATHY NAGAR WARD NAME : PRABHU / KALID WARD NAME : 28 GANAPATHY NAGAR

BENEFICIARY NAME : MUTHUVEERAN / THIYAGARAJAN KOOTHUR

BENEFICIARY NAME : KARUNAKARAN / DURAIRAJ ESANAKORAI