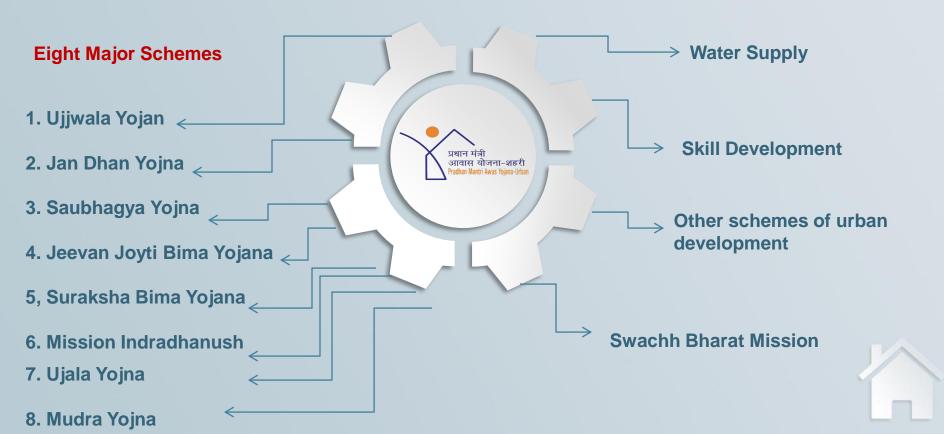

इस परिकल्पना को साकार करने के लिए केन्द्र सरकार के द्वारा एक व्यापक मिशन "2022 तक सबके लिए आवास – शहरी" शुरू किया गया है। इस मिशन का उद्देश्य निम्नाकित विकल्पों के माध्यम से राज्य के समस्त आवासीवेरीन निवासियों की आवासीय आवश्यकताओं को पूरा करना है।

- घटक-1 : भूमि का संसाधन के रूप में उपयोग करते हुए निजी प्रवर्तकों की भागीदारी से स्लम का पुनर्यास।
- घटक-2: ऋण से जुड़े व्याज अनुदान के माध्यम से कमजोर वर्ग के लिए किफायती आवास को प्रोत्साहन।
- घटक-3 : सार्वजनिक तथा निजी क्षेत्रों के साथ भागीदारी में किफायती आवास का निर्माण।
- घटक–4 : लाभार्थी आधारित व्यक्तिगत आवास निर्माण के लिए अनुदान।