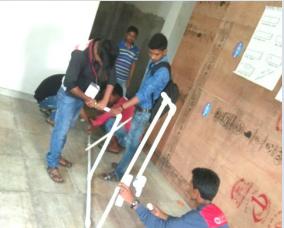

### Plumbing / Electrician

Total Training (Elec.) - 3710 Training Under Process (Elec.) - 720

Total Trained (Plumbing)– 320 Training Under Process (Plumbing)– 270