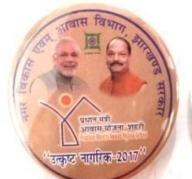

## BADGE FOR UTKRIST & PRAGATISHIL BENEFICIARY.

Ukrist: Completed House.

Pragatishil: Construction in last stage