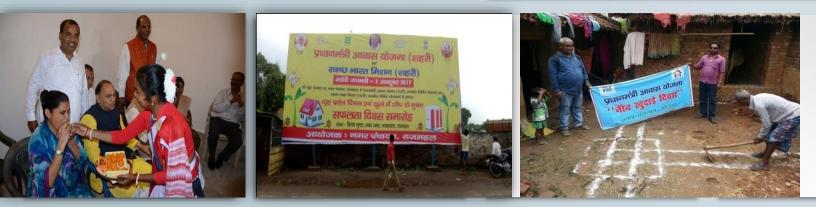

### गु<del>हेन**े विभिन्न वार्डो में नपं अध्यक्ष ने वलाया अभियान** आवास योजना के प्रति किया जागरूक</del>

प्रतिनिधि 🗦 बासुकिनाथ

Camp & Counseling to Motivate the Beneficiaries.

•To start work

To complete work

•If beneficiaries have some issues on spot solution.

नगर विकास एवं आवास विभाग, झारखण्ड सरकार द्वारा झारखण्ड के सभी शहरों के लिए Call Center एवं Public Grievances Management System (PGMS) Portal (लोक शिकावल प्रबंधन प्रणाली) लागू किया गया है।