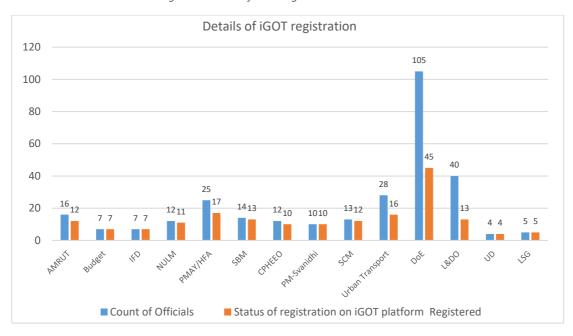

## **LIST OF TABLES**

| Table 1: List of interpersonal meetings held with Mission officials in March and April                                                                                                                                                                                                                                                                                                                                                                                                                                                                                                                                                                                                                                                                                                                                                                                                                                                                                                                                                                                                                                                                                                                                                                                                                                                                                                                                                                                                                                                                                                                                                                                                                                                                                                                                                                                                                                                                                                                                                                                                                                         | 11       |
|--------------------------------------------------------------------------------------------------------------------------------------------------------------------------------------------------------------------------------------------------------------------------------------------------------------------------------------------------------------------------------------------------------------------------------------------------------------------------------------------------------------------------------------------------------------------------------------------------------------------------------------------------------------------------------------------------------------------------------------------------------------------------------------------------------------------------------------------------------------------------------------------------------------------------------------------------------------------------------------------------------------------------------------------------------------------------------------------------------------------------------------------------------------------------------------------------------------------------------------------------------------------------------------------------------------------------------------------------------------------------------------------------------------------------------------------------------------------------------------------------------------------------------------------------------------------------------------------------------------------------------------------------------------------------------------------------------------------------------------------------------------------------------------------------------------------------------------------------------------------------------------------------------------------------------------------------------------------------------------------------------------------------------------------------------------------------------------------------------------------------------|----------|
| Table 2: The status of the validation exercise of ACBP at JS level officer                                                                                                                                                                                                                                                                                                                                                                                                                                                                                                                                                                                                                                                                                                                                                                                                                                                                                                                                                                                                                                                                                                                                                                                                                                                                                                                                                                                                                                                                                                                                                                                                                                                                                                                                                                                                                                                                                                                                                                                                                                                     | 15       |
| Table 3: Summary of work done in March                                                                                                                                                                                                                                                                                                                                                                                                                                                                                                                                                                                                                                                                                                                                                                                                                                                                                                                                                                                                                                                                                                                                                                                                                                                                                                                                                                                                                                                                                                                                                                                                                                                                                                                                                                                                                                                                                                                                                                                                                                                                                         | 18       |
| Table 4: Agenda of Focused Group Discussion for L&DO Officials                                                                                                                                                                                                                                                                                                                                                                                                                                                                                                                                                                                                                                                                                                                                                                                                                                                                                                                                                                                                                                                                                                                                                                                                                                                                                                                                                                                                                                                                                                                                                                                                                                                                                                                                                                                                                                                                                                                                                                                                                                                                 | 26       |
| Table 5: IFU-PMC Team present During Mission Karmayogi Focused Group Discussion                                                                                                                                                                                                                                                                                                                                                                                                                                                                                                                                                                                                                                                                                                                                                                                                                                                                                                                                                                                                                                                                                                                                                                                                                                                                                                                                                                                                                                                                                                                                                                                                                                                                                                                                                                                                                                                                                                                                                                                                                                                | 27       |
| Table 6: Agenda of Focused Group Discussion for L&DO Officials                                                                                                                                                                                                                                                                                                                                                                                                                                                                                                                                                                                                                                                                                                                                                                                                                                                                                                                                                                                                                                                                                                                                                                                                                                                                                                                                                                                                                                                                                                                                                                                                                                                                                                                                                                                                                                                                                                                                                                                                                                                                 | 29       |
| Table 7: IFU-PMC Team present During Mission Karmayogi Focused Group Discussion                                                                                                                                                                                                                                                                                                                                                                                                                                                                                                                                                                                                                                                                                                                                                                                                                                                                                                                                                                                                                                                                                                                                                                                                                                                                                                                                                                                                                                                                                                                                                                                                                                                                                                                                                                                                                                                                                                                                                                                                                                                | 31       |
| Table 8: Agenda of Focused Group Discussion for PM SVANidhi Officials                                                                                                                                                                                                                                                                                                                                                                                                                                                                                                                                                                                                                                                                                                                                                                                                                                                                                                                                                                                                                                                                                                                                                                                                                                                                                                                                                                                                                                                                                                                                                                                                                                                                                                                                                                                                                                                                                                                                                                                                                                                          | 34       |
| Table 9: IFU-PMC Team present During Mission Karmayogi Focused Group Discussion                                                                                                                                                                                                                                                                                                                                                                                                                                                                                                                                                                                                                                                                                                                                                                                                                                                                                                                                                                                                                                                                                                                                                                                                                                                                                                                                                                                                                                                                                                                                                                                                                                                                                                                                                                                                                                                                                                                                                                                                                                                | 35       |
| Table 10: Agenda of Focused Group Discussion for HFA Officials                                                                                                                                                                                                                                                                                                                                                                                                                                                                                                                                                                                                                                                                                                                                                                                                                                                                                                                                                                                                                                                                                                                                                                                                                                                                                                                                                                                                                                                                                                                                                                                                                                                                                                                                                                                                                                                                                                                                                                                                                                                                 | 37       |
| Table 11: IFU-PMC Team present During Mission Karmayogi Focused Group Discussion                                                                                                                                                                                                                                                                                                                                                                                                                                                                                                                                                                                                                                                                                                                                                                                                                                                                                                                                                                                                                                                                                                                                                                                                                                                                                                                                                                                                                                                                                                                                                                                                                                                                                                                                                                                                                                                                                                                                                                                                                                               | 38       |
| Table 12: Details of the number of courses carried out by officials under Dakshta Training Progra                                                                                                                                                                                                                                                                                                                                                                                                                                                                                                                                                                                                                                                                                                                                                                                                                                                                                                                                                                                                                                                                                                                                                                                                                                                                                                                                                                                                                                                                                                                                                                                                                                                                                                                                                                                                                                                                                                                                                                                                                              |          |
|                                                                                                                                                                                                                                                                                                                                                                                                                                                                                                                                                                                                                                                                                                                                                                                                                                                                                                                                                                                                                                                                                                                                                                                                                                                                                                                                                                                                                                                                                                                                                                                                                                                                                                                                                                                                                                                                                                                                                                                                                                                                                                                                | 54       |
|                                                                                                                                                                                                                                                                                                                                                                                                                                                                                                                                                                                                                                                                                                                                                                                                                                                                                                                                                                                                                                                                                                                                                                                                                                                                                                                                                                                                                                                                                                                                                                                                                                                                                                                                                                                                                                                                                                                                                                                                                                                                                                                                |          |
| LIST OF FIGURES                                                                                                                                                                                                                                                                                                                                                                                                                                                                                                                                                                                                                                                                                                                                                                                                                                                                                                                                                                                                                                                                                                                                                                                                                                                                                                                                                                                                                                                                                                                                                                                                                                                                                                                                                                                                                                                                                                                                                                                                                                                                                                                |          |
| $ Figure \ 1: Details \ about \ filled \ FRACing \ templates \ received \ from \ MoHUA \ officials' \ registration \ until \ about \ filled \ FRACing \ templates \ received \ from \ MoHUA \ officials' \ registration \ until \ from \$ | ĺ        |
| March                                                                                                                                                                                                                                                                                                                                                                                                                                                                                                                                                                                                                                                                                                                                                                                                                                                                                                                                                                                                                                                                                                                                                                                                                                                                                                                                                                                                                                                                                                                                                                                                                                                                                                                                                                                                                                                                                                                                                                                                                                                                                                                          |          |
| $ \label{thm:prop:continuous}  Figure 2: Details about filled FRACing templates received from MoHUA registration of officials till a support of the continuous continuous$       | l April  |
| 2023                                                                                                                                                                                                                                                                                                                                                                                                                                                                                                                                                                                                                                                                                                                                                                                                                                                                                                                                                                                                                                                                                                                                                                                                                                                                                                                                                                                                                                                                                                                                                                                                                                                                                                                                                                                                                                                                                                                                                                                                                                                                                                                           |          |
| Figure 3: Details of IGOT registration till March 2023                                                                                                                                                                                                                                                                                                                                                                                                                                                                                                                                                                                                                                                                                                                                                                                                                                                                                                                                                                                                                                                                                                                                                                                                                                                                                                                                                                                                                                                                                                                                                                                                                                                                                                                                                                                                                                                                                                                                                                                                                                                                         |          |
| Figure 4: Details of IGOT registration till April 2023.                                                                                                                                                                                                                                                                                                                                                                                                                                                                                                                                                                                                                                                                                                                                                                                                                                                                                                                                                                                                                                                                                                                                                                                                                                                                                                                                                                                                                                                                                                                                                                                                                                                                                                                                                                                                                                                                                                                                                                                                                                                                        |          |
| Figure 5: Work Plan for the month of May – June 2023                                                                                                                                                                                                                                                                                                                                                                                                                                                                                                                                                                                                                                                                                                                                                                                                                                                                                                                                                                                                                                                                                                                                                                                                                                                                                                                                                                                                                                                                                                                                                                                                                                                                                                                                                                                                                                                                                                                                                                                                                                                                           | 21       |
| LIST OF PICTURES                                                                                                                                                                                                                                                                                                                                                                                                                                                                                                                                                                                                                                                                                                                                                                                                                                                                                                                                                                                                                                                                                                                                                                                                                                                                                                                                                                                                                                                                                                                                                                                                                                                                                                                                                                                                                                                                                                                                                                                                                                                                                                               |          |
| Picture 1: Attendance Sheet for L&DO for Focused Group Discussion.                                                                                                                                                                                                                                                                                                                                                                                                                                                                                                                                                                                                                                                                                                                                                                                                                                                                                                                                                                                                                                                                                                                                                                                                                                                                                                                                                                                                                                                                                                                                                                                                                                                                                                                                                                                                                                                                                                                                                                                                                                                             | 26       |
| Picture 2: Glimpse of the FGD conducted with L&DO officials                                                                                                                                                                                                                                                                                                                                                                                                                                                                                                                                                                                                                                                                                                                                                                                                                                                                                                                                                                                                                                                                                                                                                                                                                                                                                                                                                                                                                                                                                                                                                                                                                                                                                                                                                                                                                                                                                                                                                                                                                                                                    |          |
| Picture 3: Attendance Sheet for DOE for Focused Group Discussion                                                                                                                                                                                                                                                                                                                                                                                                                                                                                                                                                                                                                                                                                                                                                                                                                                                                                                                                                                                                                                                                                                                                                                                                                                                                                                                                                                                                                                                                                                                                                                                                                                                                                                                                                                                                                                                                                                                                                                                                                                                               |          |
| Picture 4: Glimpse of the FGD held with DoE officials.                                                                                                                                                                                                                                                                                                                                                                                                                                                                                                                                                                                                                                                                                                                                                                                                                                                                                                                                                                                                                                                                                                                                                                                                                                                                                                                                                                                                                                                                                                                                                                                                                                                                                                                                                                                                                                                                                                                                                                                                                                                                         |          |
| Picture 5: Attendance Sheet for PM SVANidhi for Focused Group Discussion and iGOT registratio                                                                                                                                                                                                                                                                                                                                                                                                                                                                                                                                                                                                                                                                                                                                                                                                                                                                                                                                                                                                                                                                                                                                                                                                                                                                                                                                                                                                                                                                                                                                                                                                                                                                                                                                                                                                                                                                                                                                                                                                                                  |          |
| Picture 6: Glimpse of the FGD conducted with PM SVANidhi officials                                                                                                                                                                                                                                                                                                                                                                                                                                                                                                                                                                                                                                                                                                                                                                                                                                                                                                                                                                                                                                                                                                                                                                                                                                                                                                                                                                                                                                                                                                                                                                                                                                                                                                                                                                                                                                                                                                                                                                                                                                                             |          |
| Picture 7: Attendance Sheet for HFA for Focused Group Discussion:                                                                                                                                                                                                                                                                                                                                                                                                                                                                                                                                                                                                                                                                                                                                                                                                                                                                                                                                                                                                                                                                                                                                                                                                                                                                                                                                                                                                                                                                                                                                                                                                                                                                                                                                                                                                                                                                                                                                                                                                                                                              |          |
| Picture 8: Glimpse of the FGD held with HFA officials                                                                                                                                                                                                                                                                                                                                                                                                                                                                                                                                                                                                                                                                                                                                                                                                                                                                                                                                                                                                                                                                                                                                                                                                                                                                                                                                                                                                                                                                                                                                                                                                                                                                                                                                                                                                                                                                                                                                                                                                                                                                          |          |
| Picture 9: Meeting between AS Admin, MoHUA and Member Administrator, CBC                                                                                                                                                                                                                                                                                                                                                                                                                                                                                                                                                                                                                                                                                                                                                                                                                                                                                                                                                                                                                                                                                                                                                                                                                                                                                                                                                                                                                                                                                                                                                                                                                                                                                                                                                                                                                                                                                                                                                                                                                                                       |          |
| Picture 10: Meeting between AS Admin, MoHUA and Member Administrator, CBC                                                                                                                                                                                                                                                                                                                                                                                                                                                                                                                                                                                                                                                                                                                                                                                                                                                                                                                                                                                                                                                                                                                                                                                                                                                                                                                                                                                                                                                                                                                                                                                                                                                                                                                                                                                                                                                                                                                                                                                                                                                      | 51<br>51 |
|                                                                                                                                                                                                                                                                                                                                                                                                                                                                                                                                                                                                                                                                                                                                                                                                                                                                                                                                                                                                                                                                                                                                                                                                                                                                                                                                                                                                                                                                                                                                                                                                                                                                                                                                                                                                                                                                                                                                                                                                                                                                                                                                |          |