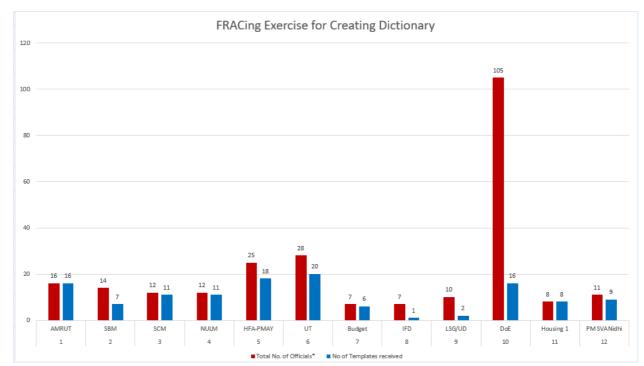

## **LIST OF TABLES**

| Table 1: List of interpersonal meetings held with Mission officials in March and April                                                                                                                                                                                                                                                                                                                                                                                                                                                                                                                                                                                                                                                                                                                                                                                                                                                                                                                                                                                                                                                                                                                                                                                                                                                                                                                                                                                                                                                                                                                                                                                                                                                                                                                                                                                                                                                                                                                                                                                                                                         | 11       |
|--------------------------------------------------------------------------------------------------------------------------------------------------------------------------------------------------------------------------------------------------------------------------------------------------------------------------------------------------------------------------------------------------------------------------------------------------------------------------------------------------------------------------------------------------------------------------------------------------------------------------------------------------------------------------------------------------------------------------------------------------------------------------------------------------------------------------------------------------------------------------------------------------------------------------------------------------------------------------------------------------------------------------------------------------------------------------------------------------------------------------------------------------------------------------------------------------------------------------------------------------------------------------------------------------------------------------------------------------------------------------------------------------------------------------------------------------------------------------------------------------------------------------------------------------------------------------------------------------------------------------------------------------------------------------------------------------------------------------------------------------------------------------------------------------------------------------------------------------------------------------------------------------------------------------------------------------------------------------------------------------------------------------------------------------------------------------------------------------------------------------------|----------|
| Table 2: The status of the validation exercise of ACBP at JS level officer                                                                                                                                                                                                                                                                                                                                                                                                                                                                                                                                                                                                                                                                                                                                                                                                                                                                                                                                                                                                                                                                                                                                                                                                                                                                                                                                                                                                                                                                                                                                                                                                                                                                                                                                                                                                                                                                                                                                                                                                                                                     | 15       |
| Table 3: Summary of work done in March                                                                                                                                                                                                                                                                                                                                                                                                                                                                                                                                                                                                                                                                                                                                                                                                                                                                                                                                                                                                                                                                                                                                                                                                                                                                                                                                                                                                                                                                                                                                                                                                                                                                                                                                                                                                                                                                                                                                                                                                                                                                                         | 18       |
| Table 4: Agenda of Focused Group Discussion for L&DO Officials                                                                                                                                                                                                                                                                                                                                                                                                                                                                                                                                                                                                                                                                                                                                                                                                                                                                                                                                                                                                                                                                                                                                                                                                                                                                                                                                                                                                                                                                                                                                                                                                                                                                                                                                                                                                                                                                                                                                                                                                                                                                 | 26       |
| Table 5: IFU-PMC Team present During Mission Karmayogi Focused Group Discussion                                                                                                                                                                                                                                                                                                                                                                                                                                                                                                                                                                                                                                                                                                                                                                                                                                                                                                                                                                                                                                                                                                                                                                                                                                                                                                                                                                                                                                                                                                                                                                                                                                                                                                                                                                                                                                                                                                                                                                                                                                                | 27       |
| Table 6: Agenda of Focused Group Discussion for L&DO Officials                                                                                                                                                                                                                                                                                                                                                                                                                                                                                                                                                                                                                                                                                                                                                                                                                                                                                                                                                                                                                                                                                                                                                                                                                                                                                                                                                                                                                                                                                                                                                                                                                                                                                                                                                                                                                                                                                                                                                                                                                                                                 | 29       |
| Table 7: IFU-PMC Team present During Mission Karmayogi Focused Group Discussion                                                                                                                                                                                                                                                                                                                                                                                                                                                                                                                                                                                                                                                                                                                                                                                                                                                                                                                                                                                                                                                                                                                                                                                                                                                                                                                                                                                                                                                                                                                                                                                                                                                                                                                                                                                                                                                                                                                                                                                                                                                | 31       |
| Table 8: Agenda of Focused Group Discussion for PM SVANidhi Officials                                                                                                                                                                                                                                                                                                                                                                                                                                                                                                                                                                                                                                                                                                                                                                                                                                                                                                                                                                                                                                                                                                                                                                                                                                                                                                                                                                                                                                                                                                                                                                                                                                                                                                                                                                                                                                                                                                                                                                                                                                                          | 34       |
| Table 9: IFU-PMC Team present During Mission Karmayogi Focused Group Discussion                                                                                                                                                                                                                                                                                                                                                                                                                                                                                                                                                                                                                                                                                                                                                                                                                                                                                                                                                                                                                                                                                                                                                                                                                                                                                                                                                                                                                                                                                                                                                                                                                                                                                                                                                                                                                                                                                                                                                                                                                                                | 35       |
| Table 10: Agenda of Focused Group Discussion for HFA Officials                                                                                                                                                                                                                                                                                                                                                                                                                                                                                                                                                                                                                                                                                                                                                                                                                                                                                                                                                                                                                                                                                                                                                                                                                                                                                                                                                                                                                                                                                                                                                                                                                                                                                                                                                                                                                                                                                                                                                                                                                                                                 | 37       |
| Table 11: IFU-PMC Team present During Mission Karmayogi Focused Group Discussion                                                                                                                                                                                                                                                                                                                                                                                                                                                                                                                                                                                                                                                                                                                                                                                                                                                                                                                                                                                                                                                                                                                                                                                                                                                                                                                                                                                                                                                                                                                                                                                                                                                                                                                                                                                                                                                                                                                                                                                                                                               | 38       |
| Table 12: Details of the number of courses carried out by officials under Dakshta Training Progra                                                                                                                                                                                                                                                                                                                                                                                                                                                                                                                                                                                                                                                                                                                                                                                                                                                                                                                                                                                                                                                                                                                                                                                                                                                                                                                                                                                                                                                                                                                                                                                                                                                                                                                                                                                                                                                                                                                                                                                                                              |          |
|                                                                                                                                                                                                                                                                                                                                                                                                                                                                                                                                                                                                                                                                                                                                                                                                                                                                                                                                                                                                                                                                                                                                                                                                                                                                                                                                                                                                                                                                                                                                                                                                                                                                                                                                                                                                                                                                                                                                                                                                                                                                                                                                | 54       |
|                                                                                                                                                                                                                                                                                                                                                                                                                                                                                                                                                                                                                                                                                                                                                                                                                                                                                                                                                                                                                                                                                                                                                                                                                                                                                                                                                                                                                                                                                                                                                                                                                                                                                                                                                                                                                                                                                                                                                                                                                                                                                                                                |          |
| LIST OF FIGURES                                                                                                                                                                                                                                                                                                                                                                                                                                                                                                                                                                                                                                                                                                                                                                                                                                                                                                                                                                                                                                                                                                                                                                                                                                                                                                                                                                                                                                                                                                                                                                                                                                                                                                                                                                                                                                                                                                                                                                                                                                                                                                                |          |
| $ Figure \ 1: Details \ about \ filled \ FRACing \ templates \ received \ from \ MoHUA \ officials' \ registration \ until \ about \ filled \ FRACing \ templates \ received \ from \ MoHUA \ officials' \ registration \ until \ from \$ | ĺ        |
| March                                                                                                                                                                                                                                                                                                                                                                                                                                                                                                                                                                                                                                                                                                                                                                                                                                                                                                                                                                                                                                                                                                                                                                                                                                                                                                                                                                                                                                                                                                                                                                                                                                                                                                                                                                                                                                                                                                                                                                                                                                                                                                                          |          |
| $ \label{thm:prop:continuous}  Figure 2: Details about filled FRACing templates received from MoHUA registration of officials till a support of the continuous continuous$       | l April  |
| 2023                                                                                                                                                                                                                                                                                                                                                                                                                                                                                                                                                                                                                                                                                                                                                                                                                                                                                                                                                                                                                                                                                                                                                                                                                                                                                                                                                                                                                                                                                                                                                                                                                                                                                                                                                                                                                                                                                                                                                                                                                                                                                                                           |          |
| Figure 3: Details of IGOT registration till March 2023                                                                                                                                                                                                                                                                                                                                                                                                                                                                                                                                                                                                                                                                                                                                                                                                                                                                                                                                                                                                                                                                                                                                                                                                                                                                                                                                                                                                                                                                                                                                                                                                                                                                                                                                                                                                                                                                                                                                                                                                                                                                         |          |
| Figure 4: Details of IGOT registration till April 2023.                                                                                                                                                                                                                                                                                                                                                                                                                                                                                                                                                                                                                                                                                                                                                                                                                                                                                                                                                                                                                                                                                                                                                                                                                                                                                                                                                                                                                                                                                                                                                                                                                                                                                                                                                                                                                                                                                                                                                                                                                                                                        |          |
| Figure 5: Work Plan for the month of May – June 2023                                                                                                                                                                                                                                                                                                                                                                                                                                                                                                                                                                                                                                                                                                                                                                                                                                                                                                                                                                                                                                                                                                                                                                                                                                                                                                                                                                                                                                                                                                                                                                                                                                                                                                                                                                                                                                                                                                                                                                                                                                                                           | 21       |
| LIST OF PICTURES                                                                                                                                                                                                                                                                                                                                                                                                                                                                                                                                                                                                                                                                                                                                                                                                                                                                                                                                                                                                                                                                                                                                                                                                                                                                                                                                                                                                                                                                                                                                                                                                                                                                                                                                                                                                                                                                                                                                                                                                                                                                                                               |          |
| Picture 1: Attendance Sheet for L&DO for Focused Group Discussion.                                                                                                                                                                                                                                                                                                                                                                                                                                                                                                                                                                                                                                                                                                                                                                                                                                                                                                                                                                                                                                                                                                                                                                                                                                                                                                                                                                                                                                                                                                                                                                                                                                                                                                                                                                                                                                                                                                                                                                                                                                                             | 26       |
| Picture 2: Glimpse of the FGD conducted with L&DO officials                                                                                                                                                                                                                                                                                                                                                                                                                                                                                                                                                                                                                                                                                                                                                                                                                                                                                                                                                                                                                                                                                                                                                                                                                                                                                                                                                                                                                                                                                                                                                                                                                                                                                                                                                                                                                                                                                                                                                                                                                                                                    |          |
| Picture 3: Attendance Sheet for DOE for Focused Group Discussion                                                                                                                                                                                                                                                                                                                                                                                                                                                                                                                                                                                                                                                                                                                                                                                                                                                                                                                                                                                                                                                                                                                                                                                                                                                                                                                                                                                                                                                                                                                                                                                                                                                                                                                                                                                                                                                                                                                                                                                                                                                               |          |
| Picture 4: Glimpse of the FGD held with DoE officials.                                                                                                                                                                                                                                                                                                                                                                                                                                                                                                                                                                                                                                                                                                                                                                                                                                                                                                                                                                                                                                                                                                                                                                                                                                                                                                                                                                                                                                                                                                                                                                                                                                                                                                                                                                                                                                                                                                                                                                                                                                                                         |          |
| Picture 5: Attendance Sheet for PM SVANidhi for Focused Group Discussion and iGOT registratio                                                                                                                                                                                                                                                                                                                                                                                                                                                                                                                                                                                                                                                                                                                                                                                                                                                                                                                                                                                                                                                                                                                                                                                                                                                                                                                                                                                                                                                                                                                                                                                                                                                                                                                                                                                                                                                                                                                                                                                                                                  |          |
| Picture 6: Glimpse of the FGD conducted with PM SVANidhi officials                                                                                                                                                                                                                                                                                                                                                                                                                                                                                                                                                                                                                                                                                                                                                                                                                                                                                                                                                                                                                                                                                                                                                                                                                                                                                                                                                                                                                                                                                                                                                                                                                                                                                                                                                                                                                                                                                                                                                                                                                                                             |          |
| Picture 7: Attendance Sheet for HFA for Focused Group Discussion:                                                                                                                                                                                                                                                                                                                                                                                                                                                                                                                                                                                                                                                                                                                                                                                                                                                                                                                                                                                                                                                                                                                                                                                                                                                                                                                                                                                                                                                                                                                                                                                                                                                                                                                                                                                                                                                                                                                                                                                                                                                              |          |
| Picture 8: Glimpse of the FGD held with HFA officials                                                                                                                                                                                                                                                                                                                                                                                                                                                                                                                                                                                                                                                                                                                                                                                                                                                                                                                                                                                                                                                                                                                                                                                                                                                                                                                                                                                                                                                                                                                                                                                                                                                                                                                                                                                                                                                                                                                                                                                                                                                                          |          |
| Picture 9: Meeting between AS Admin, MoHUA and Member Administrator, CBC                                                                                                                                                                                                                                                                                                                                                                                                                                                                                                                                                                                                                                                                                                                                                                                                                                                                                                                                                                                                                                                                                                                                                                                                                                                                                                                                                                                                                                                                                                                                                                                                                                                                                                                                                                                                                                                                                                                                                                                                                                                       |          |
| Picture 10: Meeting between AS Admin, MoHUA and Member Administrator, CBC                                                                                                                                                                                                                                                                                                                                                                                                                                                                                                                                                                                                                                                                                                                                                                                                                                                                                                                                                                                                                                                                                                                                                                                                                                                                                                                                                                                                                                                                                                                                                                                                                                                                                                                                                                                                                                                                                                                                                                                                                                                      | 51<br>51 |
|                                                                                                                                                                                                                                                                                                                                                                                                                                                                                                                                                                                                                                                                                                                                                                                                                                                                                                                                                                                                                                                                                                                                                                                                                                                                                                                                                                                                                                                                                                                                                                                                                                                                                                                                                                                                                                                                                                                                                                                                                                                                                                                                |          |