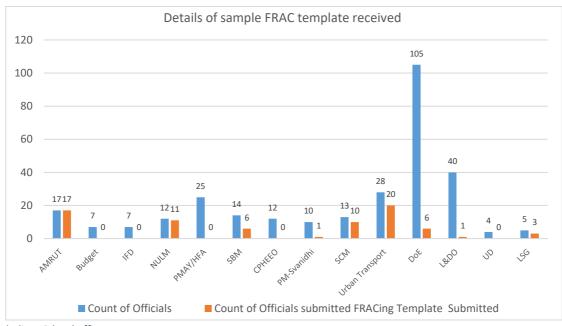

## **LIST OF TABLES**

| Table 1: List of interpersonal meetings held with Mission officials in March and April                                                                                                                                                                                                                                                                                                                                                                                                                                                                                                                                                                                                                                                                                                                                                                                                                                                                                                                                                                                                                                                                                                                                                                                                                                                                                                                                                                                                                                                                                                                                                                                                                                                                                                                                                                                                                                                                                                                                                                                                                                         | 11       |
|--------------------------------------------------------------------------------------------------------------------------------------------------------------------------------------------------------------------------------------------------------------------------------------------------------------------------------------------------------------------------------------------------------------------------------------------------------------------------------------------------------------------------------------------------------------------------------------------------------------------------------------------------------------------------------------------------------------------------------------------------------------------------------------------------------------------------------------------------------------------------------------------------------------------------------------------------------------------------------------------------------------------------------------------------------------------------------------------------------------------------------------------------------------------------------------------------------------------------------------------------------------------------------------------------------------------------------------------------------------------------------------------------------------------------------------------------------------------------------------------------------------------------------------------------------------------------------------------------------------------------------------------------------------------------------------------------------------------------------------------------------------------------------------------------------------------------------------------------------------------------------------------------------------------------------------------------------------------------------------------------------------------------------------------------------------------------------------------------------------------------------|----------|
| Table 2: The status of the validation exercise of ACBP at JS level officer                                                                                                                                                                                                                                                                                                                                                                                                                                                                                                                                                                                                                                                                                                                                                                                                                                                                                                                                                                                                                                                                                                                                                                                                                                                                                                                                                                                                                                                                                                                                                                                                                                                                                                                                                                                                                                                                                                                                                                                                                                                     | 15       |
| Table 3: Summary of work done in March                                                                                                                                                                                                                                                                                                                                                                                                                                                                                                                                                                                                                                                                                                                                                                                                                                                                                                                                                                                                                                                                                                                                                                                                                                                                                                                                                                                                                                                                                                                                                                                                                                                                                                                                                                                                                                                                                                                                                                                                                                                                                         | 18       |
| Table 4: Agenda of Focused Group Discussion for L&DO Officials                                                                                                                                                                                                                                                                                                                                                                                                                                                                                                                                                                                                                                                                                                                                                                                                                                                                                                                                                                                                                                                                                                                                                                                                                                                                                                                                                                                                                                                                                                                                                                                                                                                                                                                                                                                                                                                                                                                                                                                                                                                                 | 26       |
| Table 5: IFU-PMC Team present During Mission Karmayogi Focused Group Discussion                                                                                                                                                                                                                                                                                                                                                                                                                                                                                                                                                                                                                                                                                                                                                                                                                                                                                                                                                                                                                                                                                                                                                                                                                                                                                                                                                                                                                                                                                                                                                                                                                                                                                                                                                                                                                                                                                                                                                                                                                                                | 27       |
| Table 6: Agenda of Focused Group Discussion for L&DO Officials                                                                                                                                                                                                                                                                                                                                                                                                                                                                                                                                                                                                                                                                                                                                                                                                                                                                                                                                                                                                                                                                                                                                                                                                                                                                                                                                                                                                                                                                                                                                                                                                                                                                                                                                                                                                                                                                                                                                                                                                                                                                 | 29       |
| Table 7: IFU-PMC Team present During Mission Karmayogi Focused Group Discussion                                                                                                                                                                                                                                                                                                                                                                                                                                                                                                                                                                                                                                                                                                                                                                                                                                                                                                                                                                                                                                                                                                                                                                                                                                                                                                                                                                                                                                                                                                                                                                                                                                                                                                                                                                                                                                                                                                                                                                                                                                                | 31       |
| Table 8: Agenda of Focused Group Discussion for PM SVANidhi Officials                                                                                                                                                                                                                                                                                                                                                                                                                                                                                                                                                                                                                                                                                                                                                                                                                                                                                                                                                                                                                                                                                                                                                                                                                                                                                                                                                                                                                                                                                                                                                                                                                                                                                                                                                                                                                                                                                                                                                                                                                                                          | 34       |
| Table 9: IFU-PMC Team present During Mission Karmayogi Focused Group Discussion                                                                                                                                                                                                                                                                                                                                                                                                                                                                                                                                                                                                                                                                                                                                                                                                                                                                                                                                                                                                                                                                                                                                                                                                                                                                                                                                                                                                                                                                                                                                                                                                                                                                                                                                                                                                                                                                                                                                                                                                                                                | 35       |
| Table 10: Agenda of Focused Group Discussion for HFA Officials                                                                                                                                                                                                                                                                                                                                                                                                                                                                                                                                                                                                                                                                                                                                                                                                                                                                                                                                                                                                                                                                                                                                                                                                                                                                                                                                                                                                                                                                                                                                                                                                                                                                                                                                                                                                                                                                                                                                                                                                                                                                 | 37       |
| Table 11: IFU-PMC Team present During Mission Karmayogi Focused Group Discussion                                                                                                                                                                                                                                                                                                                                                                                                                                                                                                                                                                                                                                                                                                                                                                                                                                                                                                                                                                                                                                                                                                                                                                                                                                                                                                                                                                                                                                                                                                                                                                                                                                                                                                                                                                                                                                                                                                                                                                                                                                               | 38       |
| Table 12: Details of the number of courses carried out by officials under Dakshta Training Progra                                                                                                                                                                                                                                                                                                                                                                                                                                                                                                                                                                                                                                                                                                                                                                                                                                                                                                                                                                                                                                                                                                                                                                                                                                                                                                                                                                                                                                                                                                                                                                                                                                                                                                                                                                                                                                                                                                                                                                                                                              |          |
|                                                                                                                                                                                                                                                                                                                                                                                                                                                                                                                                                                                                                                                                                                                                                                                                                                                                                                                                                                                                                                                                                                                                                                                                                                                                                                                                                                                                                                                                                                                                                                                                                                                                                                                                                                                                                                                                                                                                                                                                                                                                                                                                | 54       |
|                                                                                                                                                                                                                                                                                                                                                                                                                                                                                                                                                                                                                                                                                                                                                                                                                                                                                                                                                                                                                                                                                                                                                                                                                                                                                                                                                                                                                                                                                                                                                                                                                                                                                                                                                                                                                                                                                                                                                                                                                                                                                                                                |          |
| LIST OF FIGURES                                                                                                                                                                                                                                                                                                                                                                                                                                                                                                                                                                                                                                                                                                                                                                                                                                                                                                                                                                                                                                                                                                                                                                                                                                                                                                                                                                                                                                                                                                                                                                                                                                                                                                                                                                                                                                                                                                                                                                                                                                                                                                                |          |
| $ Figure \ 1: Details \ about \ filled \ FRACing \ templates \ received \ from \ MoHUA \ officials' \ registration \ until \ about \ filled \ FRACing \ templates \ received \ from \ MoHUA \ officials' \ registration \ until \ from \$ | ĺ        |
| March                                                                                                                                                                                                                                                                                                                                                                                                                                                                                                                                                                                                                                                                                                                                                                                                                                                                                                                                                                                                                                                                                                                                                                                                                                                                                                                                                                                                                                                                                                                                                                                                                                                                                                                                                                                                                                                                                                                                                                                                                                                                                                                          |          |
| $ \label{thm:prop:continuous}  Figure 2: Details about filled FRACing templates received from MoHUA registration of officials till a support of the continuous continuous$       | l April  |
| 2023                                                                                                                                                                                                                                                                                                                                                                                                                                                                                                                                                                                                                                                                                                                                                                                                                                                                                                                                                                                                                                                                                                                                                                                                                                                                                                                                                                                                                                                                                                                                                                                                                                                                                                                                                                                                                                                                                                                                                                                                                                                                                                                           |          |
| Figure 3: Details of IGOT registration till March 2023                                                                                                                                                                                                                                                                                                                                                                                                                                                                                                                                                                                                                                                                                                                                                                                                                                                                                                                                                                                                                                                                                                                                                                                                                                                                                                                                                                                                                                                                                                                                                                                                                                                                                                                                                                                                                                                                                                                                                                                                                                                                         |          |
| Figure 4: Details of IGOT registration till April 2023.                                                                                                                                                                                                                                                                                                                                                                                                                                                                                                                                                                                                                                                                                                                                                                                                                                                                                                                                                                                                                                                                                                                                                                                                                                                                                                                                                                                                                                                                                                                                                                                                                                                                                                                                                                                                                                                                                                                                                                                                                                                                        |          |
| Figure 5: Work Plan for the month of May – June 2023                                                                                                                                                                                                                                                                                                                                                                                                                                                                                                                                                                                                                                                                                                                                                                                                                                                                                                                                                                                                                                                                                                                                                                                                                                                                                                                                                                                                                                                                                                                                                                                                                                                                                                                                                                                                                                                                                                                                                                                                                                                                           | 21       |
| LIST OF PICTURES                                                                                                                                                                                                                                                                                                                                                                                                                                                                                                                                                                                                                                                                                                                                                                                                                                                                                                                                                                                                                                                                                                                                                                                                                                                                                                                                                                                                                                                                                                                                                                                                                                                                                                                                                                                                                                                                                                                                                                                                                                                                                                               |          |
| Picture 1: Attendance Sheet for L&DO for Focused Group Discussion.                                                                                                                                                                                                                                                                                                                                                                                                                                                                                                                                                                                                                                                                                                                                                                                                                                                                                                                                                                                                                                                                                                                                                                                                                                                                                                                                                                                                                                                                                                                                                                                                                                                                                                                                                                                                                                                                                                                                                                                                                                                             | 26       |
| Picture 2: Glimpse of the FGD conducted with L&DO officials                                                                                                                                                                                                                                                                                                                                                                                                                                                                                                                                                                                                                                                                                                                                                                                                                                                                                                                                                                                                                                                                                                                                                                                                                                                                                                                                                                                                                                                                                                                                                                                                                                                                                                                                                                                                                                                                                                                                                                                                                                                                    |          |
| Picture 3: Attendance Sheet for DOE for Focused Group Discussion                                                                                                                                                                                                                                                                                                                                                                                                                                                                                                                                                                                                                                                                                                                                                                                                                                                                                                                                                                                                                                                                                                                                                                                                                                                                                                                                                                                                                                                                                                                                                                                                                                                                                                                                                                                                                                                                                                                                                                                                                                                               |          |
| Picture 4: Glimpse of the FGD held with DoE officials.                                                                                                                                                                                                                                                                                                                                                                                                                                                                                                                                                                                                                                                                                                                                                                                                                                                                                                                                                                                                                                                                                                                                                                                                                                                                                                                                                                                                                                                                                                                                                                                                                                                                                                                                                                                                                                                                                                                                                                                                                                                                         |          |
| Picture 5: Attendance Sheet for PM SVANidhi for Focused Group Discussion and iGOT registratio                                                                                                                                                                                                                                                                                                                                                                                                                                                                                                                                                                                                                                                                                                                                                                                                                                                                                                                                                                                                                                                                                                                                                                                                                                                                                                                                                                                                                                                                                                                                                                                                                                                                                                                                                                                                                                                                                                                                                                                                                                  |          |
| Picture 6: Glimpse of the FGD conducted with PM SVANidhi officials                                                                                                                                                                                                                                                                                                                                                                                                                                                                                                                                                                                                                                                                                                                                                                                                                                                                                                                                                                                                                                                                                                                                                                                                                                                                                                                                                                                                                                                                                                                                                                                                                                                                                                                                                                                                                                                                                                                                                                                                                                                             |          |
| Picture 7: Attendance Sheet for HFA for Focused Group Discussion:                                                                                                                                                                                                                                                                                                                                                                                                                                                                                                                                                                                                                                                                                                                                                                                                                                                                                                                                                                                                                                                                                                                                                                                                                                                                                                                                                                                                                                                                                                                                                                                                                                                                                                                                                                                                                                                                                                                                                                                                                                                              |          |
| Picture 8: Glimpse of the FGD held with HFA officials                                                                                                                                                                                                                                                                                                                                                                                                                                                                                                                                                                                                                                                                                                                                                                                                                                                                                                                                                                                                                                                                                                                                                                                                                                                                                                                                                                                                                                                                                                                                                                                                                                                                                                                                                                                                                                                                                                                                                                                                                                                                          |          |
| Picture 9: Meeting between AS Admin, MoHUA and Member Administrator, CBC                                                                                                                                                                                                                                                                                                                                                                                                                                                                                                                                                                                                                                                                                                                                                                                                                                                                                                                                                                                                                                                                                                                                                                                                                                                                                                                                                                                                                                                                                                                                                                                                                                                                                                                                                                                                                                                                                                                                                                                                                                                       |          |
| Picture 10: Meeting between AS Admin, MoHUA and Member Administrator, CBC                                                                                                                                                                                                                                                                                                                                                                                                                                                                                                                                                                                                                                                                                                                                                                                                                                                                                                                                                                                                                                                                                                                                                                                                                                                                                                                                                                                                                                                                                                                                                                                                                                                                                                                                                                                                                                                                                                                                                                                                                                                      | 51<br>51 |
|                                                                                                                                                                                                                                                                                                                                                                                                                                                                                                                                                                                                                                                                                                                                                                                                                                                                                                                                                                                                                                                                                                                                                                                                                                                                                                                                                                                                                                                                                                                                                                                                                                                                                                                                                                                                                                                                                                                                                                                                                                                                                                                                |          |