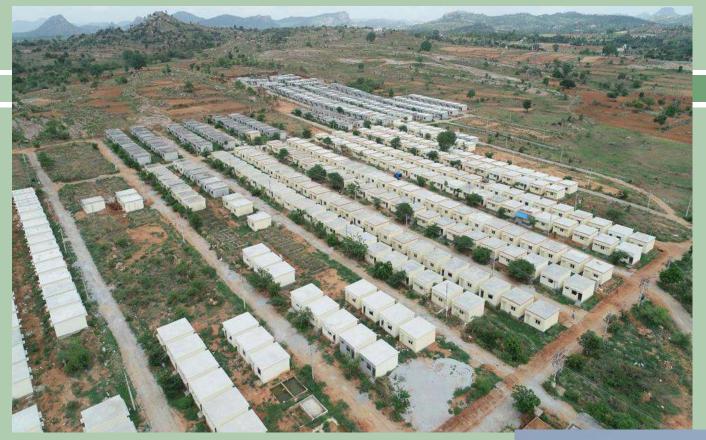

### Photo Gallery PMAY – Urban (AHP Houses)

Construction of 3630 Houses under PMAY (U) in Gadag-Betagreri, Gadag District

Construction of 1152 (G+2)Houses under PMAY (U) in Dandeli, Uttara Kannada District