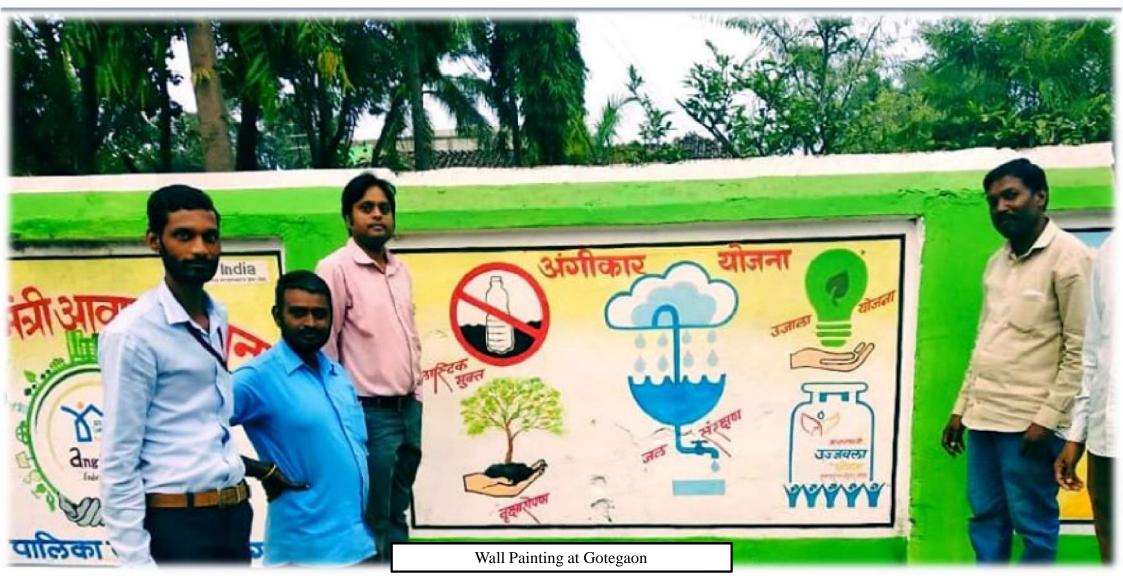

Sub-Total Projects<br>Approved by GoI:        | 6,80,081        | 75,045                 | 27,989 | 43,537 | 146,571 | 2,26,659  |
| CLSS<br>(Including LIG/MIG DUs)               | 44,406          | -                      | -      | -      | -       | 44,406    |
| Total:                                        | 7,24,487        | 75,045                 | 27,989 | 43,537 | 146,571 | 2,71,065  |

\* Out of Not-Started DUs under AHP vertical, Work Order is issued to Contractor for 23,553 DUs.

\*\* In Indore, Tender issued 3 times, but no Private Partner has participated. Indore, Bhopal & Jabalpur all towns have shown interest in Converting these projects to AHP Vertical. Though, proposals yet to be submitted by ULBs.



# Implementation of Angikaar Campaign in Madhya Pradesh





















# Photographs Affordable Housing in Partnership (AHP)







Completed DUs in Chhindwara



# Completed DUs in Damoh





Completed DUs in Umaria (MPHIDB)

Completed DUs in Chhatarpur (MPHIDB)



# Photographs Beneficiary Led Construction (BLC)







श्रीमती माया बाई चौहान प्रधानमंत्री आवास योजना के BLC घटक की हितग्राही, खंडवा, मध्य प्रदेश



#### श्री लोकेश पांचोरे प्रधानमंत्री आवास योजना के **BLC**

घटक की हितग्राही, खंडवा, मध्य प्रदेश











# **Progress of Approved BLC Projects** Shahpur Sendhwa Suwasra वार्ड स. १४ ६८.८. बटक में ३ प्रधान मंत्री आवास योजना शहरी Sehore Tikamgarh-AHP Rewa



# **Progress of Approved BLC Projects** Ajaygarh प्राधा हितगारि का हितगारी का (योजना क 319 न्तवार परि ित्याह्याल मंत्री अवारा नेपलना शहूनी हिलाही-की दिएक विव मंगणान गर्जेंड नाई क ०५ ८८८ प्र