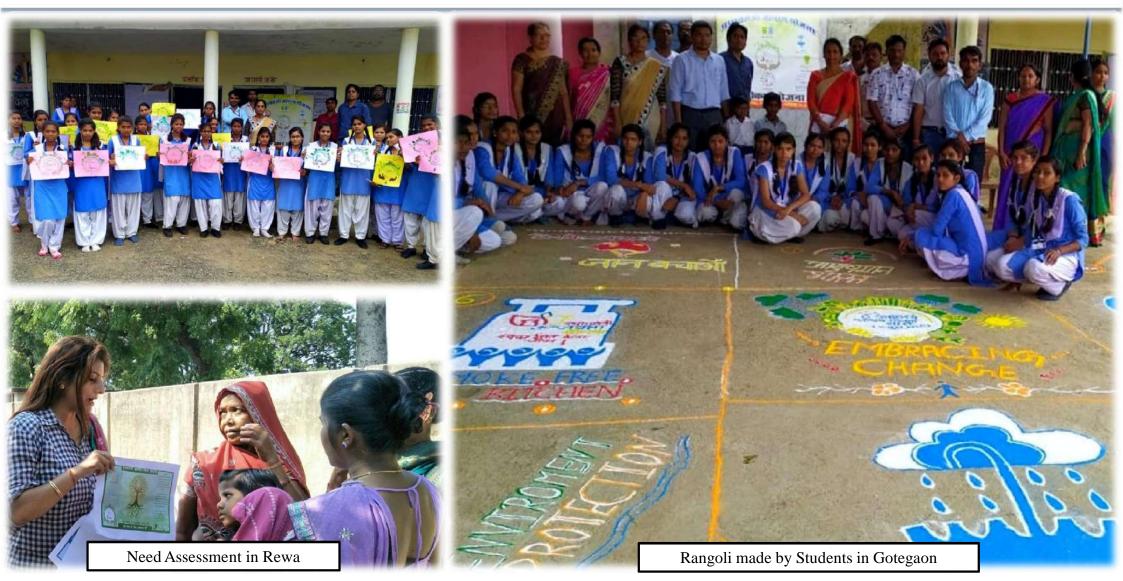

|
| Sub-Total Projects<br>Approved by GoI:        | 6,80,081        | 75,045                 | 27,989 | 43,537 | 146,571 | 2,26,659  |
| CLSS<br>(Including LIG/MIG DUs)               | 44,406          | -                      | -      | -      | -       | 44,406    |
| Total:                                        | 7,24,487        | 75,045                 | 27,989 | 43,537 | 146,571 | 2,71,065  |

\* Out of Not-Started DUs under AHP vertical, Work Order is issued to Contractor for 23,553 DUs.

\*\* In Indore, Tender issued 3 times, but no Private Partner has participated. Indore, Bhopal & Jabalpur all towns have shown interest in Converting these projects to AHP Vertical. Though, proposals yet to be submitted by ULBs.



# Implementation of Angikaar Campaign in Madhya Pradesh





















# Photographs Affordable Housing in Partnership (AHP)







Completed DUs in Chhindwara



# Completed DUs in Damoh





Completed DUs in Umaria (MPHIDB)

Completed DUs in Chhatarpur (MPHIDB)



# Photographs Beneficiary Led Construction (BLC)







श्रीमती माया बाई चौहान प्रधानमंत्री आवास योजना के BLC घटक की हितग्राही, खंडवा, मध्य प्रदेश



#### श्री लोकेश पांचोरे प्रधानमंत्री आवास योजना के **BLC**

घटक की हितग्राही, खंडवा, मध्य प्रदेश











# **Progress of Approved BLC Projects** Shahpur Sendhwa Suwasra वार्ड स. १४ ६८.८. बटक में ३ प्रधान मंत्री आवास योजना शहरी Sehore Tikamgarh-AHP Rewa



# **Progress of Approved BLC Projects** Ajaygarh प्राधा हितगारि का हितगारी का (योजना क 319 न्तवार परि ित्याह्याल मंत्री अवारा नेपलना शहूनी हिलाही-की दिएक विव मंगणान गर्जेंड नाई क