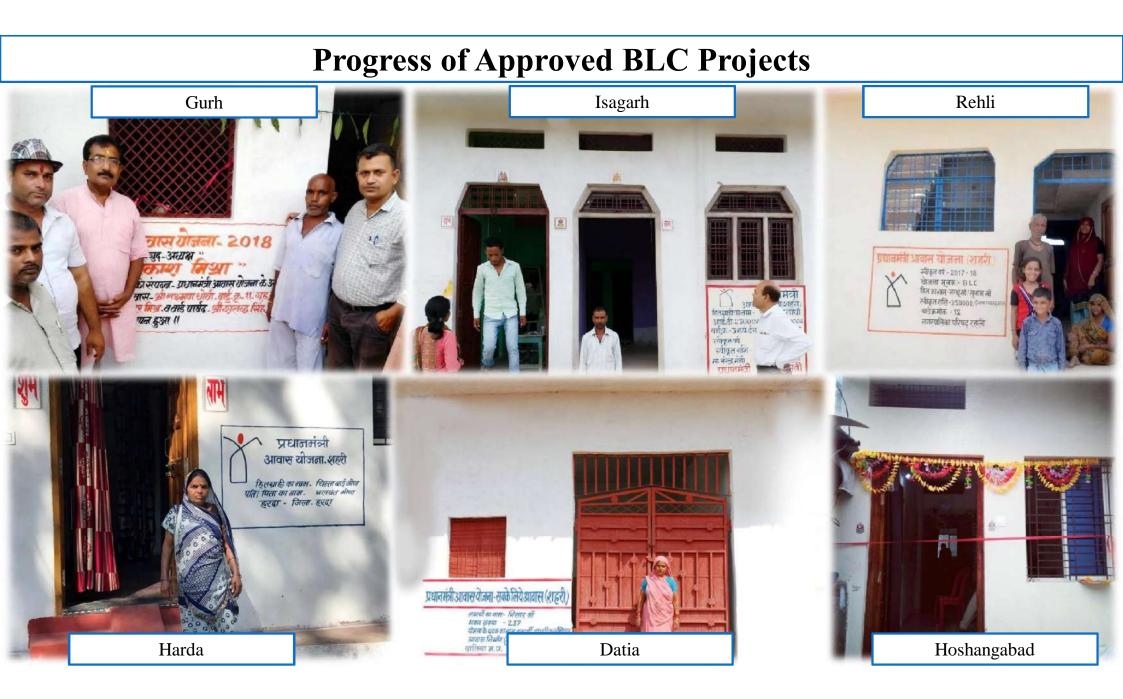

# **Progress of Approved BLC Projects** Shahpur Sendhwa Suwasra वार्ड स. १४ ६८.८. बटक में ३ प्रधान मंत्री आवास योजना शहरी Sehore Tikamgarh-AHP Rewa