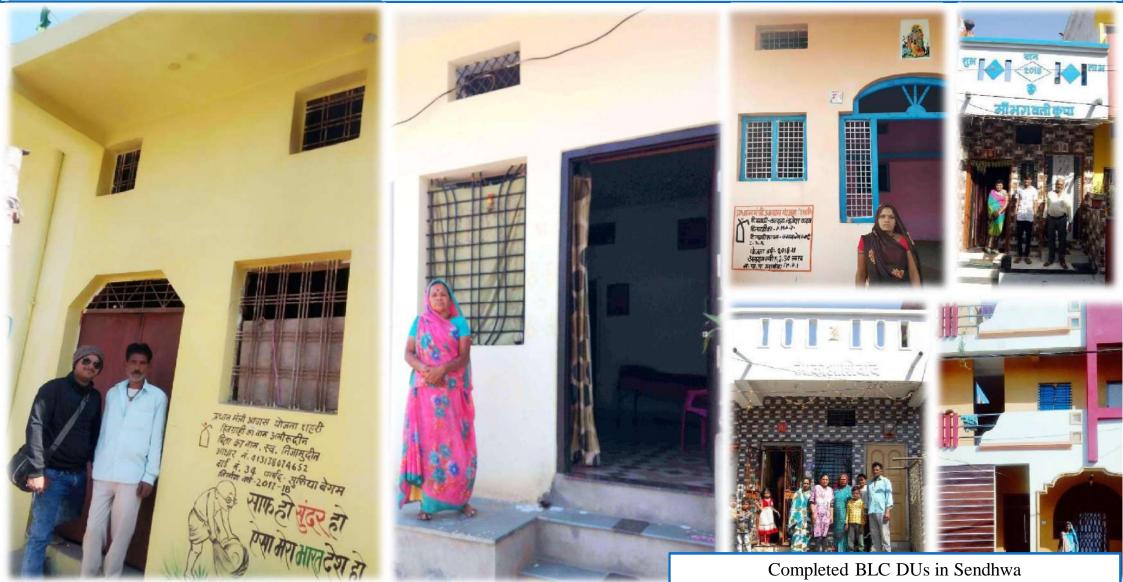

# Photographs Beneficiary Led Construction (BLC)

श्रीमती माया बाई चौहान प्रधानमंत्री आवास योजना के BLC घटक की हितग्राही, खंडवा, मध्य प्रदेश

#### श्री लोकेश पांचोरे प्रधानमंत्री आवास योजना के **BLC**

घटक की हितग्राही, खंडवा, मध्य प्रदेश