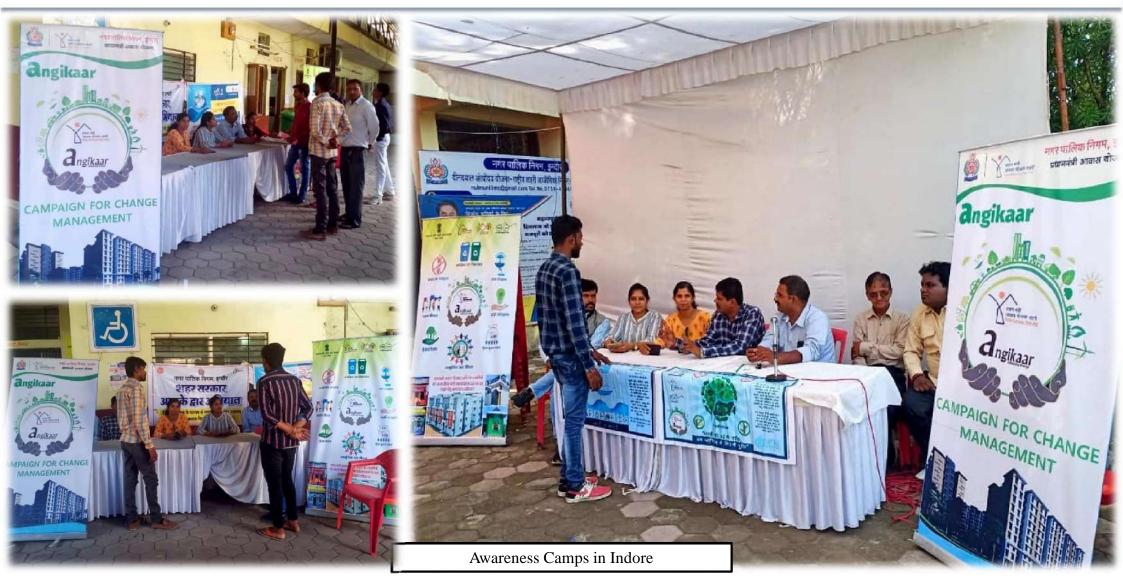

|
| Sub-Total Projects<br>Approved by GoI:        | 6,80,081        | 75,045                 | 27,989 | 43,537 | 146,571 | 2,26,659  |
| CLSS<br>(Including LIG/MIG DUs)               | 44,406          | -                      | -      | -      | -       | 44,406    |
| Total:                                        | 7,24,487        | 75,045                 | 27,989 | 43,537 | 146,571 | 2,71,065  |

\* Out of Not-Started DUs under AHP vertical, Work Order is issued to Contractor for 23,553 DUs.

\*\* In Indore, Tender issued 3 times, but no Private Partner has participated. Indore, Bhopal & Jabalpur all towns have shown interest in Converting these projects to AHP Vertical. Though, proposals yet to be submitted by ULBs.



# Implementation of Angikaar Campaign in Madhya Pradesh





















# Photographs Affordable Housing in Partnership (AHP)







Completed DUs in Chhindwara



# Completed DUs in Damoh





Completed DUs in Umaria (MPHIDB)

Completed DUs in Chhatarpur (MPHIDB)



# Photographs Beneficiary Led Construction (BLC)







श्रीमती माया बाई चौहान प्रधानमंत्री आवास योजना के BLC घटक की हितग्राही, खंडवा, मध्य प्रदेश



#### श्री लोकेश पांचोरे प्रधानमंत्री आवास योजना के **BLC**

घटक की हितग्राही, खंडवा, मध्य प्रदेश











# **Progress of Approved BLC Projects** Shahpur Sendhwa Suwasra वार्ड स. १४ ६८.८. बटक में ३ प्रधान मंत्री आवास योजना शहरी Sehore Tikamgarh-AHP Rewa



# **Progress of Approved BLC Projects** Ajaygarh प्राधा हितगारि का हितगारी का (योजना क 319 न्तवार परि ित्याह्याल मंत्री अवारा नेपलना शहूनी हिलाही-की दिएक विव मंगणान गर्जेंड नाई क ०५ ८८८