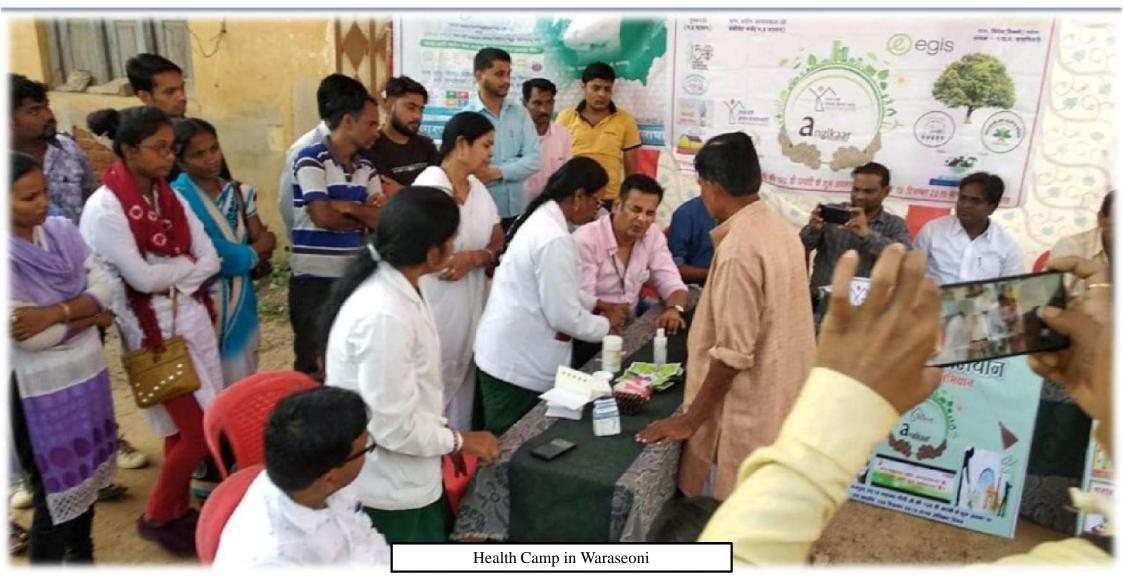

|
| Sub-Total Projects<br>Approved by GoI:        | 6,80,081        | 75,045                 | 27,989 | 43,537 | 146,571 | 2,26,659  |
| CLSS<br>(Including LIG/MIG DUs)               | 44,406          | -                      | -      | -      | -       | 44,406    |
| Total:                                        | 7,24,487        | 75,045                 | 27,989 | 43,537 | 146,571 | 2,71,065  |

\* Out of Not-Started DUs under AHP vertical, Work Order is issued to Contractor for 23,553 DUs.

\*\* In Indore, Tender issued 3 times, but no Private Partner has participated. Indore, Bhopal & Jabalpur all towns have shown interest in Converting these projects to AHP Vertical. Though, proposals yet to be submitted by ULBs.



# Implementation of Angikaar Campaign in Madhya Pradesh





















# Photographs Affordable Housing in Partnership (AHP)







Completed DUs in Chhindwara



# Completed DUs in Damoh





Completed DUs in Umaria (MPHIDB)

Completed DUs in Chhatarpur (MPHIDB)



# Photographs Beneficiary Led Construction (BLC)







श्रीमती माया बाई चौहान प्रधानमंत्री आवास योजना के BLC घटक की हितग्राही, खंडवा, मध्य प्रदेश



#### श्री लोकेश पांचोरे प्रधानमंत्री आवास योजना के **BLC**

घटक की हितग्राही, खंडवा, मध्य प्रदेश











# **Progress of Approved BLC Projects** Shahpur Sendhwa Suwasra वार्ड स. १४ ६८.८. बटक में ३ प्रधान मंत्री आवास योजना शहरी Sehore Tikamgarh-AHP Rewa



# **Progress of Approved BLC Projects** Ajaygarh प्राधा हितगारि का हितगारी का (योजना क 319 न्तवार परि ित्याह्याल मंत्री अवारा नेपलना शहूनी हिलाही-की दिएक विव मंगणान गर्जेंड नाई क ०५