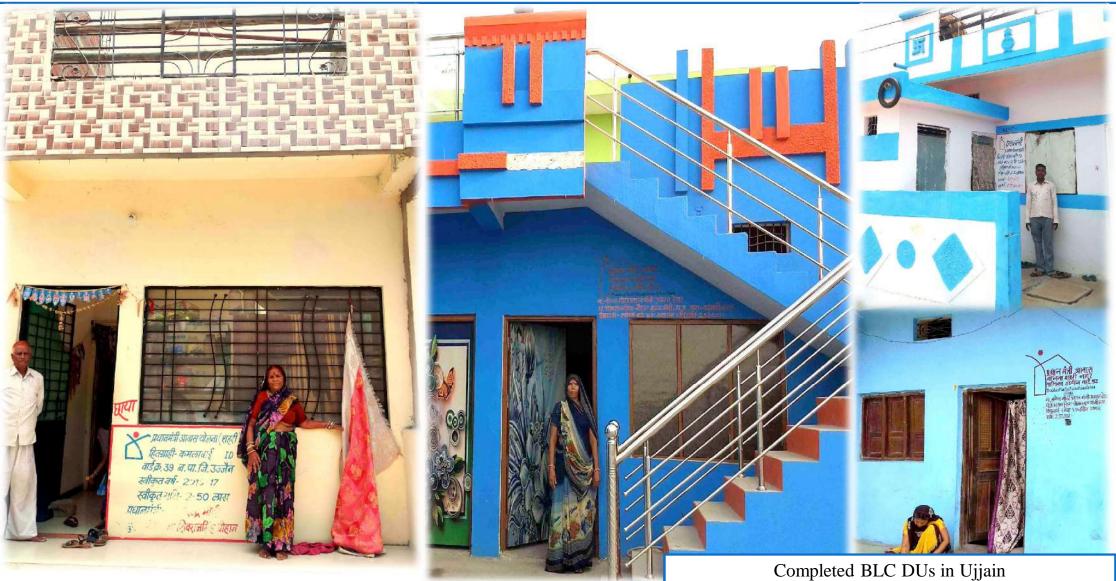

# Photographs Beneficiary Led Construction (BLC)

श्रीमती माया बाई चौहान प्रधानमंत्री आवास योजना के BLC घटक की हितग्राही, खंडवा, मध्य प्रदेश

#### श्री लोकेश पांचोरे प्रधानमंत्री आवास योजना के **BLC**

घटक की हितग्राही, खंडवा, मध्य प्रदेश