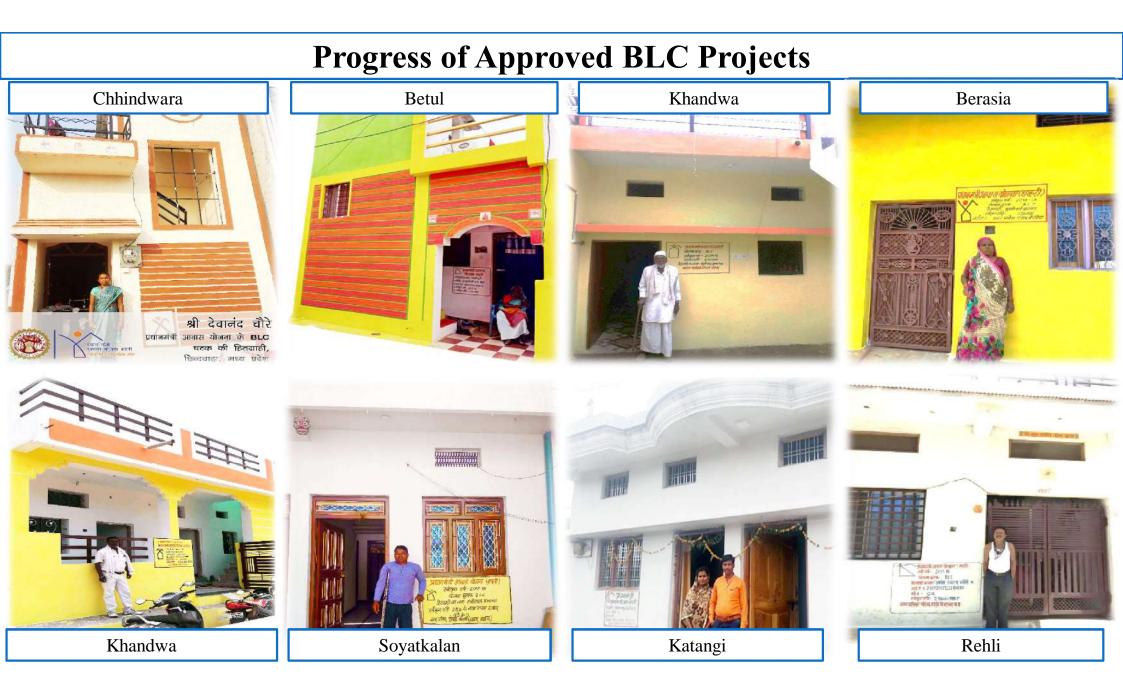

# **Progress of Approved BLC Projects** Shahpur Sendhwa Suwasra वार्ड स. १४ ६८.८. बटक में ३ प्रधान मंत्री आवास योजना शहरी Sehore Tikamgarh-AHP Rewa

# **Progress of Approved BLC Projects** Ajaygarh प्राधा हितगारि का हितगारी का (योजना क 319 न्तवार परि ित्याह्याल मंत्री अवारा नेपलना शहूनी हिलाही-की दिएक विव मंगणान गर्जेंड नाई क ०५ ८८८ प्रस्त्रके अल्पेन २५ व्याप्रभुद्धि Completed DUs in Alirajpur