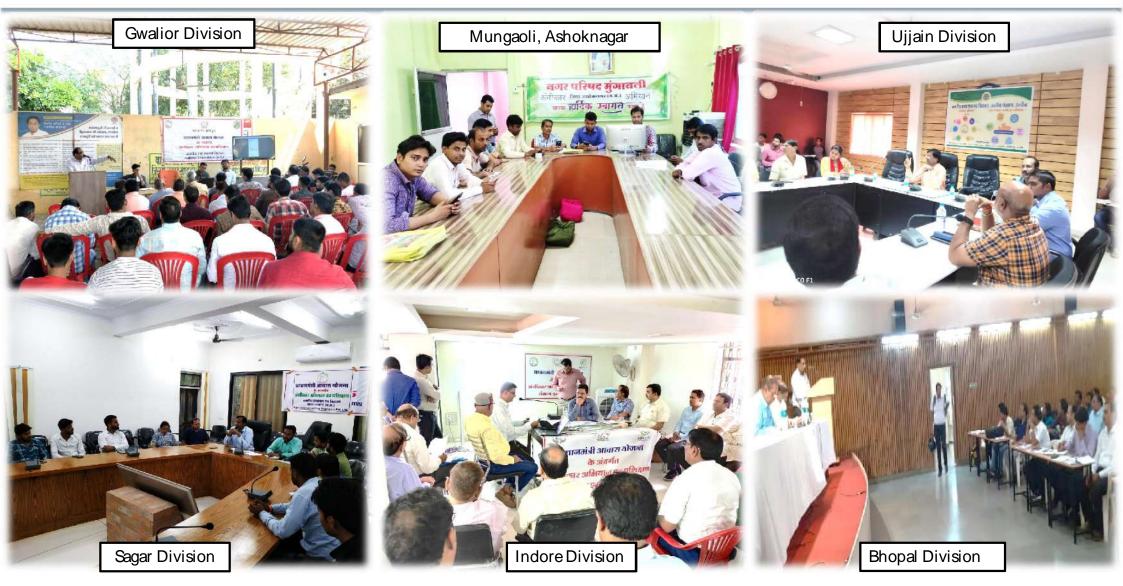

-Total Projects<br>Approved by GoI:        | 6,80,081        | 75,045                 | 27,989 | 43,537 | 146,571 | 2,26,659  |
| CLSS<br>(Including LIG/MIG DUs)               | 44,406          | -                      | -      | -      | -       | 44,406    |
| Total:                                        | 7,24,487        | 75,045                 | 27,989 | 43,537 | 146,571 | 2,71,065  |

\* Out of Not-Started DUs under AHP vertical, Work Order is issued to Contractor for 23,553 DUs.

\*\* In Indore, Tender issued 3 times, but no Private Partner has participated. Indore, Bhopal & Jabalpur all towns have shown interest in Converting these projects to AHP Vertical. Though, proposals yet to be submitted by ULBs.



# Implementation of Angikaar Campaign in Madhya Pradesh





















# Photographs Affordable Housing in Partnership (AHP)







Completed DUs in Chhindwara



# Completed DUs in Damoh





Completed DUs in Umaria (MPHIDB)

Completed DUs in Chhatarpur (MPHIDB)



# Photographs Beneficiary Led Construction (BLC)







श्रीमती माया बाई चौहान प्रधानमंत्री आवास योजना के BLC घटक की हितग्राही, खंडवा, मध्य प्रदेश



#### श्री लोकेश पांचोरे प्रधानमंत्री आवास योजना के **BLC**

घटक की हितग्राही, खंडवा, मध्य प्रदेश











# **Progress of Approved BLC Projects** Shahpur Sendhwa Suwasra वार्ड स. १४ ६८.८. बटक में ३ प्रधान मंत्री आवास योजना शहरी Sehore Tikamgarh-AHP Rewa



# **Progress of Approved BLC Projects** Ajaygarh प्राधा हितगारि का हितगारी का (योजना क 319 न्तवार परि ित्याह्याल मंत्री अवारा नेपलना शहूनी हिलाही-की दिएक विव मंगणान गर्जेंड नाई क ०५ ८८८ प्रस्त्