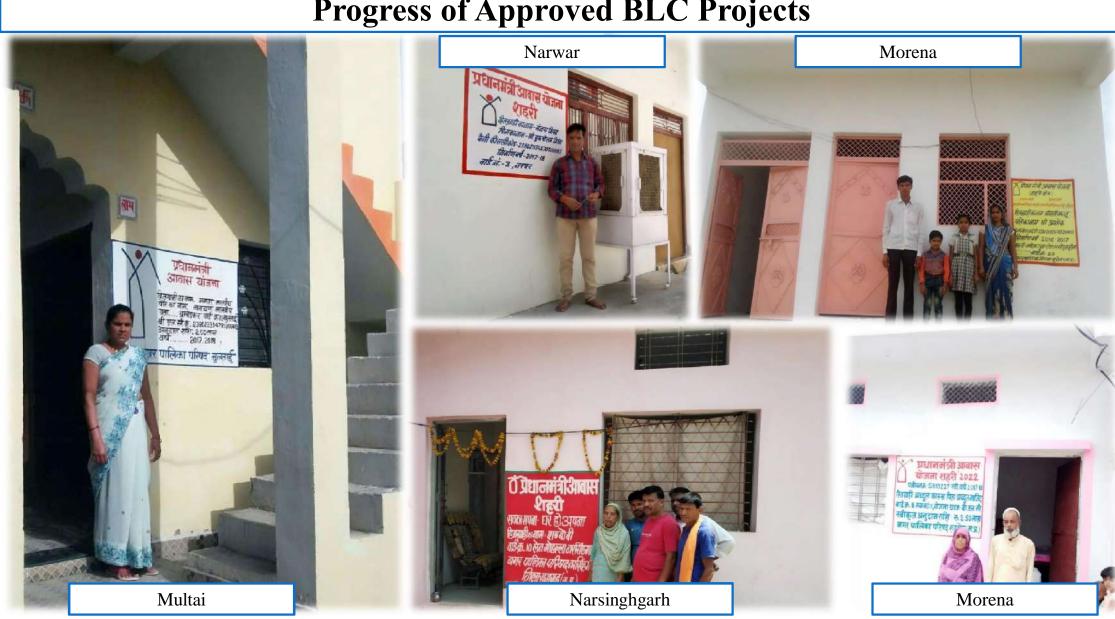

# **Progress of Approved BLC Projects** Shahpur Sendhwa Suwasra वार्ड स. १४ ६८.८. बटक में ३ प्रधान मंत्री आवास योजना शहरी Sehore Tikamgarh-AHP Rewa